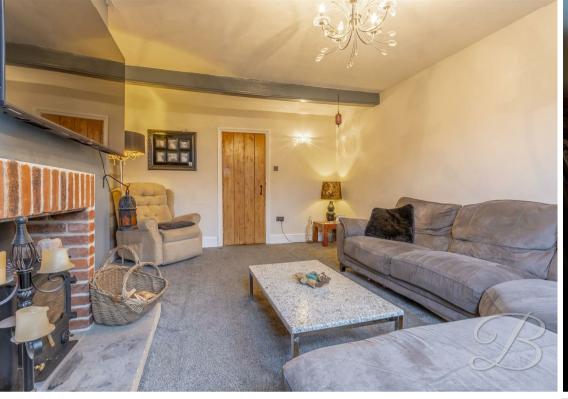

In the main house, the entrance hallway leads to an inviting lounge with log burner which stands beautifully whilst adding character and warmth. Moving through the delightful dining room, the perfect spot to invite the family over for a Sunday roast, you will find a large fitted kitchen, comprising exposed ceiling beams creating a traditional twist, with neighbouring utility room and downstairs W/C and laundry room. The ground floor has the bonus of a good-sized snug room which is a very versatile space.

Snug 12'0" x 12'1" With dual aspect windows.

Living Room 13'7" x 12'0" With windows to side elevation.

WC

Including hand wash basin and low flush WC.

Landing
With access to;

Bedroom Two 12'0" x 12'1" Window to front elevation.