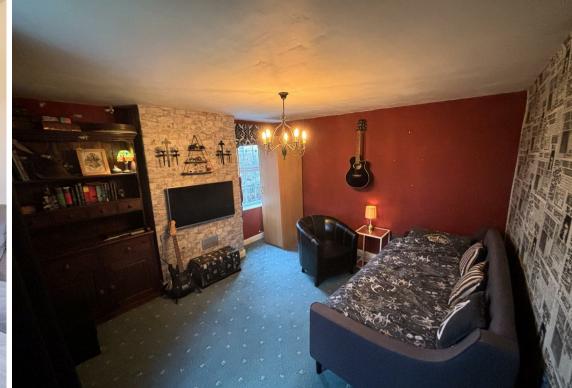

Moving upstairs, from the landing you'll have access to three impressive double bedrooms, one of which offers a surprise dressing room, currently used as a fourth double bedroom. Excellent space and flexibility are abundant to add your own stamp. The modern bathroom is outstanding with a step leading up to a freestanding bath with garden views to watch the sunset, large walk-in shower, W/C and hand wash basin with vanity unit!

Bedroom Three 12'0" x 12'0" Window to side elevation.

Bedroom Four 12'0" x 12'1" Window to front and rear elevation.

Dressing Room 8'0" x 12'1" Windows to front and rear elevation.

Annexe

Living Room 12'0" x 9'4"