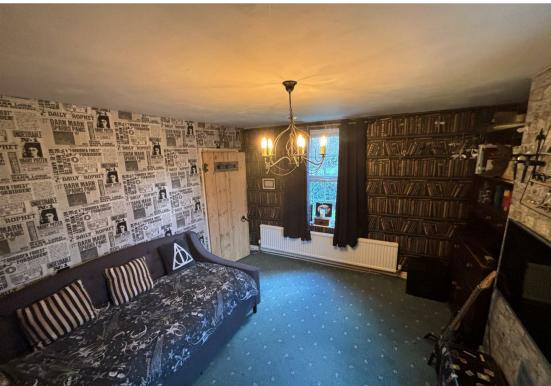

Moving upstairs, from the landing you'll have access to three impressive double bedrooms, one of which offers a surprise dressing room, currently used as a fourth double bedroom. Excellent space and flexibility are abundant to add your own stamp. The modern bathroom is outstanding with a step leading up to a freestanding bath with garden views to watch the sunset, large walk-in shower, W/C and hand wash basin with vanity unit!

Bedroom Three 12'0" x 12'0" Window to side elevation.

Bedroom Four 12'0" x 12'1" Window to front and rear elevation.

Dressing Room 8'0" x 12'1" Windows to front and rear elevation.

Annexe

Living Room 12'0" x 9'4"