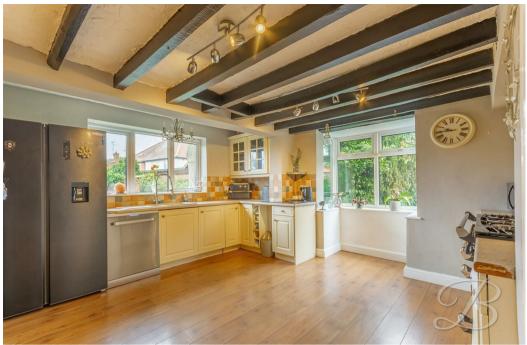

In the main house, the entrance hallway leads to an inviting lounge with log burner which stands beautifully whilst adding character and warmth. Moving through the delightful dining room, the perfect spot to invite the family over for a Sunday roast, you will find a large fitted kitchen, comprising exposed ceiling beams creating a traditional twist, with neighbouring utility room and downstairs W/C and laundry room. The ground floor has the bonus of a good-sized snug room which is a very versatile space.

Hall With access to;

Dining Room 10'4" x 12'1" With window to front elevation.

Kitchen 14'0" x 12'1"

A range of cabinets with work surface over, with a bay window to front elevation.

Utility 6'11" x 6'1"
With window to rear elevation and side door.