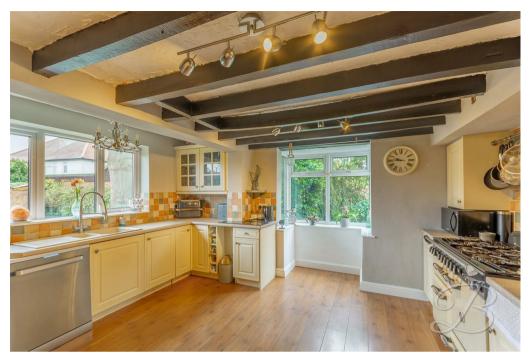

In the main house, the entrance hallway leads to an inviting lounge with log burner which stands beautifully whilst adding character and warmth. Moving through the delightful dining room, the perfect spot to invite the family over for a Sunday roast, you will find a large fitted kitchen, comprising exposed ceiling beams creating a traditional twist, with neighbouring utility room and downstairs W/C and laundry room. The ground floor has the bonus of a good-sized snug room which is a very versatile space.

Hall With access to;

Dining Room 10'4" x 12'1" With window to front elevation.

Kitchen 14'0" x 12'1"

A range of cabinets with work surface over, with a bay window to front elevation.

Utility 6'11" x 6'1"
With window to rear elevation and side door.