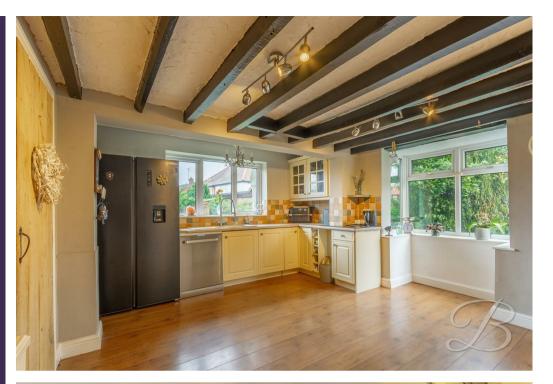

In the main house, the entrance hallway leads to an inviting lounge with log burner which stands beautifully whilst adding character and warmth. Moving through the delightful dining room, the perfect spot to invite the family over for a Sunday roast, you will find a large fitted kitchen, comprising exposed ceiling beams creating a traditional twist, with neighbouring utility room and downstairs W/C and laundry room. The ground floor has the bonus of a good-sized snug room which is a very versatile space.

Hall With access to;

Dining Room 10'4" x 12'1" With window to front elevation.

Kitchen 14'0" x 12'1"

A range of cabinets with work surface over, with a bay window to front elevation.

Utility 6'11" x 6'1"
With window to rear elevation and side door.