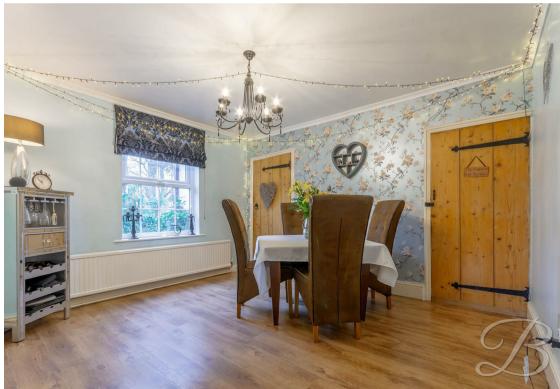

In the main house, the entrance hallway leads to an inviting lounge with log burner which stands beautifully whilst adding character and warmth. Moving through the delightful dining room, the perfect spot to invite the family over for a Sunday roast, you will find a large fitted kitchen, comprising exposed ceiling beams creating a traditional twist, with neighbouring utility room and downstairs W/C and laundry room. The ground floor has the bonus of a good-sized snug room which is a very versatile space.