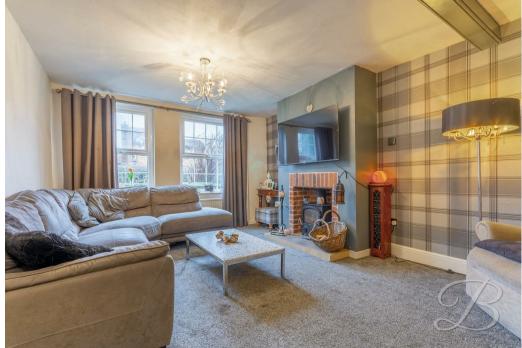

In the main house, the entrance hallway leads to an inviting lounge with log burner which stands beautifully whilst adding character and warmth. Moving through the delightful dining room, the perfect spot to invite the family over for a Sunday roast, you will find a large fitted kitchen, comprising exposed ceiling beams creating a traditional twist, with neighbouring utility room and downstairs W/C and laundry room. The ground floor has the bonus of a good-sized snug room which is a very versatile space.

Snug 12'0" x 12'1" With dual aspect windows.

Living Room 13'7" x 12'0" With windows to side elevation.

WC

Including hand wash basin and low flush WC.

Landing
With access to;

Bedroom Two 12'0" x 12'1" Window to front elevation.