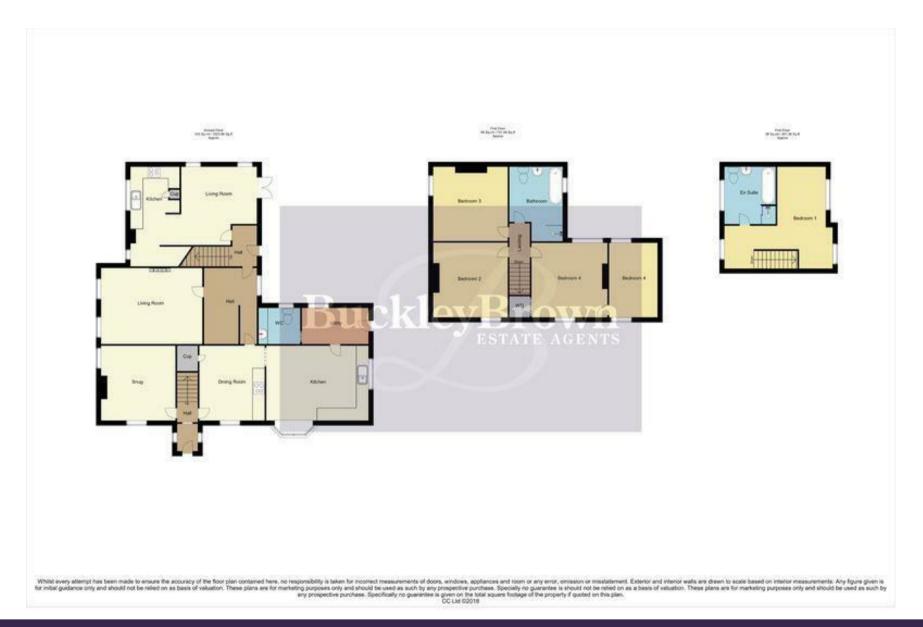

In the main house, the entrance hallway leads to an inviting lounge with log burner which stands beautifully whilst adding character and warmth. Moving through the delightful dining room, the perfect spot to invite the family over for a Sunday roast, you will find a large fitted kitchen, comprising exposed ceiling beams creating a traditional twist, with neighbouring utility room and downstairs W/C and laundry room. The ground floor has the bonus of a good-sized snug room which is a very versatile space.

Moving upstairs, from the landing you'll have access to three impressive double bedrooms, one of which offers a surprise dressing room, currently used as a fourth double bedroom. Excellent space and flexibility are abundant to add your own stamp. The modern bathroom is outstanding with a step leading up to a freestanding bath with garden views to watch the sunset, large walk-in shower, W/C and hand wash basin with vanity unit!

Hall With access to;

Dining Room 10'4" x 12'1" With window to front elevation.

Kitchen 14'0" x 12'1"

A range of cabinets with work surface over, with a bay window to front elevation.

Utility 6'11" x 6'1"
With window to rear elevation and side door.

Snug 12'0" x 12'1" With dual aspect windows.

Living Room 13'7" x 12'0" With windows to side elevation.

WC

Including hand wash basin and low flush WC.

Landing
With access to;

Bedroom Two 12'0" x 12'1" Window to front elevation.

Bedroom Three 12'0" x 12'0" Window to side elevation.

Bedroom Four 12'0" x 12'1" Window to front and rear elevation.

Dressing Room 8'0" x 12'1" Windows to front and rear elevation.

Annexe

Living Room 12'0" x 9'4"

With laminate flooring, windows to rear elevation and french door access to side.

Kitchen 8'1" x 16'4"

A range of cabinets with work surface over, with window to side elevation.

Bedroom One 17'7" x 16'6"
With carpeted flooring and windows to side elevation.

Ensuite 8'0" x 9'4"
Including a four piece suite.

IMPORTANT: we would like to inform prospective purchasers that these sales particulars have been prepared as a general guide only. A detailed survey has not been carried out, nor the services, appliances and fittings tested. Room sizes should not be relied upon for furnishing purposes and are approximate. If floor plans are included, they are for guidance only and illustration purposes only and may not be to scale. If there are any important matters likely to affect your decision to buy, please contact us before viewing the property.