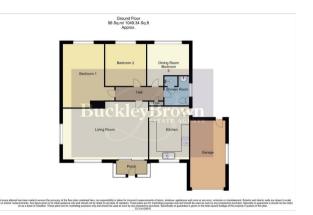

## Entrance Porch With access to;

Living Room 12'4" x 21'1" With dual aspect windows to the front and side elevation.

## Kitchen 8'7" x 12'3"

Complete with a range of matching units and cabinets with work surface over and inset sink and drainer. There is an integrated oven and fridge freezer and space and plumbing for a washing machine and dishwasher. With window to the front elevation and a door leading nicely outside for added convenience.

### Shower Room 5'8" x 7'0" Complete with shower, low flush WC, wash hand basin and window to the side elevation.

Dining Room 7'9" x 9'8" With window to the rear elevation. Bedroom One 10'0" x 15'3" With window to the rear elevation.

Bedroom Two 9'8" x 10'3" With window to the rear elevation.

#### Outside

Featuring a beautifully maintained garden to the rear with paved seating area, well-maintained lawn and mature surrounding shrubs. To the front of the property is a wellmaintained lawn, block paved driveway and garage, allowing space for ample off-road parking.