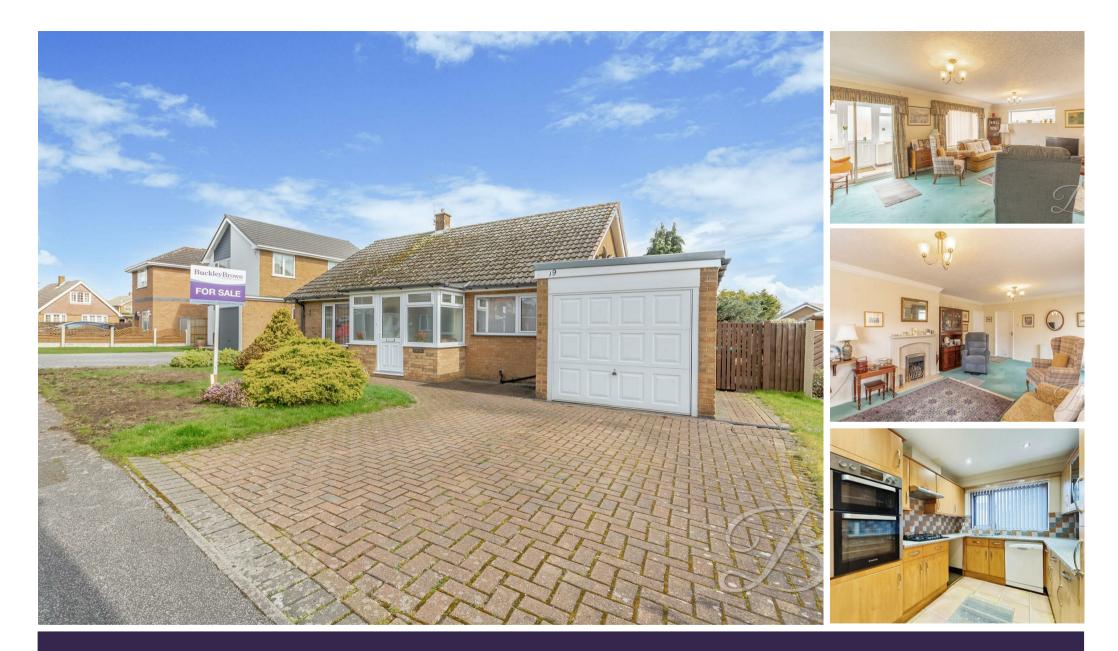

ST. PETERS AVENUECHURCH WARSOP I MANSFIELD I NG20 ORZ

THAT HOMELY FEEL!... This three bedroom detached bungalow occupies a fantastic plot with an established garden to the rear and a spacious driveway to the front allowing for ample off-street parking. Located in a fantastic residential setting, you'll find a range of handy shops, amenities and parks all within easy reach! From the moment you walk through this wonderful bungalow you will instantly feel at home with the layout it has to offer. Let's start with the living room which has been decorated in a neutral colour palette and instantly gives you a warm and cosy feeling with a lovely fireplace with surround making a great focal point of this room. This room is a brilliant size and benefits from dual aspect windows to the front and the rear, allowing for ample natural light to flood through. Moving on from here you will find a lovely kitchen that comes complete with a range of matching units and cabinets and benefits from a range of integrated appliances too. Next you will find two wonderfully presented bedrooms and a further bedroom that currently lends itself very well as a dining room, but offers plenty of versatility. Completing this ground floor layout is a shower room just off the inner hallway. Don't miss out on this fantastic home, call now to arrange a viewing!

## Entrance Porch With access to;

Living Room 12'4" x 21'1" With dual aspect windows to the front and side elevation.

## Kitchen 8'7" x 12'3"

Complete with a range of matching units and cabinets with work surface over and inset sink and drainer. There is an integrated oven and fridge freezer and space and plumbing for a washing machine and dishwasher. With window to the front elevation and a door leading nicely outside for added convenience.

#### Outside

Featuring a beautifully maintained garden to the rear with paved seating area, well-maintained lawn and mature surrounding shrubs. To the front of the property is a wellmaintained lawn, block paved driveway and garage, allowing space for ample off-road parking.