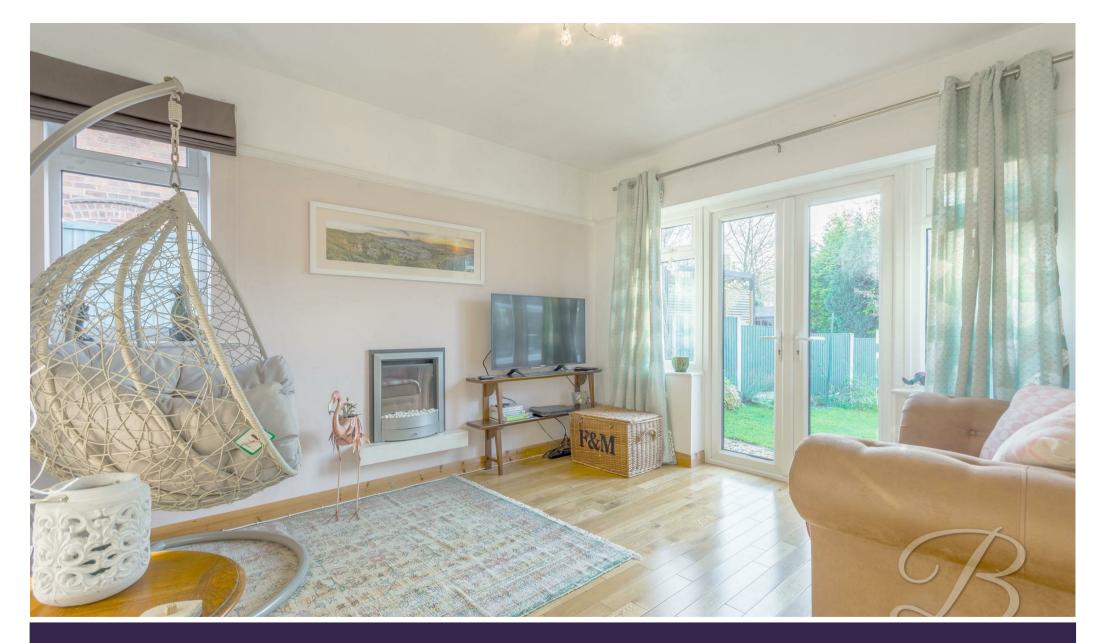

The first floor welcomes you to the hallway, where you will instantly get a great sense of space with modern laminate flooring and neutral decor throughout. Into the living room, you will be met with a large bay window absorbing plenty of natural light, and In cosy fireplace giving the perfect ambiance for those winter nights! The modern kitchen is equipped with a range of high-gloss wall and base units, along with integrated appliances that make cooking and cleaning a simple task! There's a separate sitting room and a conservatory, both with an abundance of space to place furnishings and homely touches. These rooms are very malleable and could be used for different purposes, such as a dining room, a snug, or even a cinema room! Lastly, a fabulous family bathroom, fitted with modern floor to ceiling tiles and a contemporary three-piece suites which includes a shower over the bath. You won't need to touch a thing!

Entrance Hall With laminate flooring, central heating radiator, under stairs storage cupboard, stairs leading up to the first floor, and access into;

Living Room 11'3" x 11'10" With fitted carpets, feature fireplace, central heating radiator, and a bay fronted window.