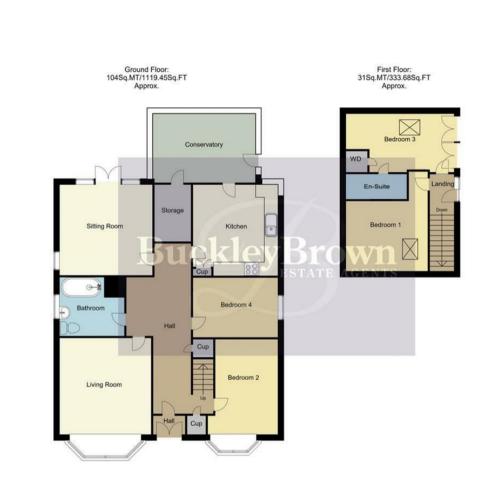

Entrance Hall With laminate flooring, central heating radiator, under stairs storage cupboard, stairs leading up to the first floor, and access into;

Living Room 11'3" x 11'10" With fitted carpets, feature fireplace, central heating radiator, and a bay fronted window.

Sitting Room 11'5" x 11'10" With laminate flooring, central heating radiator, window to the side elevation, and French doors leading out to the rear garden.

Kitchen 11'5" x 11'11" Complete with a range of modern wall and base units with complementary worktop over, inset sink and drainer with mixer tap, integrated eye-level double oven, space and plumbing for a dishwasher, space for a full-size fridge-freezer, ample dining space, central heating radiator and window to the rear elevation. With access into;

Conservatory 9'0" x 12'9" With tiled flooring, windows overlooking the rear garden, and a door leading outside.

Bedroom Two 9'6" x 11'10" With fitted carpets, central heating radiator, and a bay fronted window.

Bedroom Four 7'10" x 8'6" With fitted carpets, central heating radiator, and window to the side elevation.

Bathroom 7'9" x 7'10" Complete with a fitted L-shaped bath with overhead shower, low flush WC, hand wash basin, downlights, fullheight tiling, and an opaque window to the side elevation.

Bedroom One 10'8" x 12'6" With fitted carpets, central heating radiator, and velux window.

Bedroom Three 7'8" x 14'0" With laminate flooring, central heating radiator, fitted wardrobes and velux window. Along with an en-suite.

Whilst every attempt has been made to ensure the accuracy of the floor plan contained here, no responsibility is taken for incorrect measurements of doors, windows, appliances and room or any error, omission or misstatement. Exterior and interior walls are drawn to scale based on interior measurements. Any figure given is for initial guidance only and should not be relied on as basis of valuation. These plans are for marketing purposes only and should be used as such by any prospective purchase. Specially no guarantee is should not be relied on as a basis of valuation. These plans are for marketing purposes only and should be used as such by any prospective purchase. Specifically no guarantee is given on the total square footage of the property if quoted on this plan. CC Ltd @2018