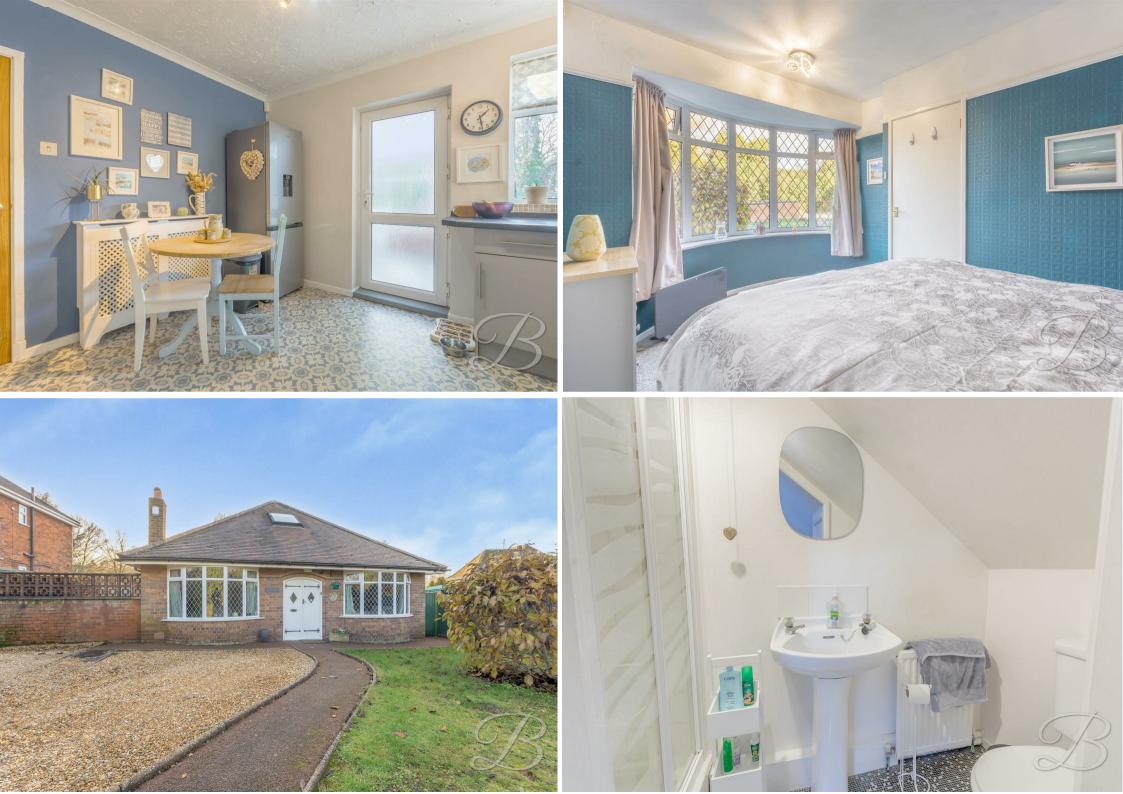

## SUNNY BANK I MANSFIELD I NG18 4BN

A BREATH-TAKING FAMILY HOME!! We proudly welcome you to this beautiful four-bedroom detached bungalow with a loft conversion. Offering convenient off-street parking and located within the convenient area of Mansfield, local shops and amenities are only a short journey away! If you are searching for a spacious and modern interior kept to a high standard throughout, then this one is for you.

The first floor welcomes you to the hallway, where you will instantly get a great sense of space with modern laminate flooring and neutral decor throughout. Into the living room, you will be met with a large bay window absorbing plenty of natural light, and In cosy fireplace giving the perfect ambiance for those winter nights! The modern kitchen is equipped with a range of high-gloss wall and base units, along with integrated appliances that make cooking and cleaning a simple task! There's a separate sitting room and a conservatory, both with an abundance of space to place furnishings and homely touches. These rooms are very malleable and could be used for different purposes, such as a dining room, a snug, or even a cinema room! Lastly, a fabulous family bathroom, fitted with modern floor to ceiling tiles and a contemporary three-piece suites which includes a shower over the bath. You won't need to touch a thing!

The first floor hosts two excellent bedrooms, all of which have been kept to a high standard with plenty of versatility. You'll even find fitted wardrobes in the first bedroom! Outside, the residence boasts a spacious, enclosed garden. This is a terrific space to unwind. This home is a credit to its current owner, with instant curb appeal as soon as you arrive and a large driveway with a well-maintained lawn to the front. If this is the one for you, don't miss out! Call today to book a viewing!

Entrance Hall With laminate flooring, central heating radiator, under stairs storage cupboard, stairs leading up to the first floor, and access into;

Living Room 11'3" x 11'10" With fitted carpets, feature fireplace, central heating radiator, and a bay fronted window.

Sitting Room 11'5" x 11'10" With laminate flooring, central heating radiator, window to the side elevation, and French doors leading out to the rear garden.

Kitchen 11'5" x 11'11" Complete with a range of modern wall and base units with complementary worktop over, inset sink and drainer with mixer tap, integrated eye-level double oven, space and plumbing for a dishwasher, space for a full-size fridge-freezer, ample dining space, central heating radiator and window to the rear elevation. With access into;

Conservatory 9'0" x 12'9" With tiled flooring, windows overlooking the rear garden, and a door leading outside.

Bedroom Two 9'6" x 11'10" With fitted carpets, central heating radiator, and a bay fronted window.

Bedroom Four 7'10" x 8'6" With fitted carpets, central heating radiator, and window to the side elevation.

Bathroom 7'9" x 7'10" Complete with a fitted L-shaped bath with overhead shower, low flush WC, hand wash basin, downlights, fullheight tiling, and an opaque window to the side elevation.

Bedroom One 10'8" x 12'6" With fitted carpets, central heating radiator, and velux window.

Bedroom Three 7'8" x 14'0" With laminate flooring, central heating radiator, fitted wardrobes and velux window. Along with an en-suite.

## Outside

Featuring a spacious garden to the rear with a well-maintained lawn, decorative pebbling, storage shed, and mature surrounding shrubs. To the front of the property is private driveway, allowing space for handy off-road parking, alongside a lowmaintenance lawn.