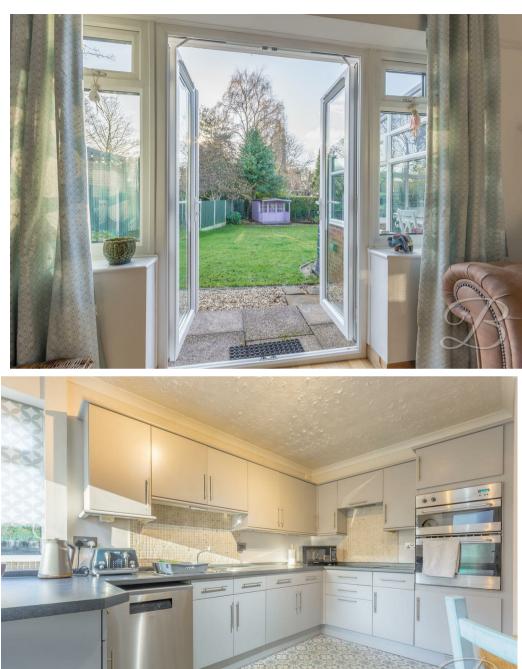

Sitting Room 11'5" x 11'10" With laminate flooring, central heating radiator, window to the side elevation, and French doors leading out to the rear garden.

Kitchen 11'5" x 11'11" Complete with a range of modern wall and base units with complementary worktop over, inset sink and drainer with mixer tap, integrated eye-level double oven, space and plumbing for a dishwasher, space for a full-size fridge-freezer, ample dining space, central heating radiator and window to the rear elevation. With access into;

Conservatory 9'0" x 12'9" With tiled flooring, windows overlooking the rear garden, and a door leading outside.

Bedroom Two 9'6" x 11'10" With fitted carpets, central heating radiator, and a bay fronted window.

## Outside

Featuring a spacious garden to the rear with a well-maintained lawn, decorative pebbling, storage shed, and mature surrounding shrubs. To the front of the property is private driveway, allowing space for handy off-road parking, alongside a lowmaintenance lawn.