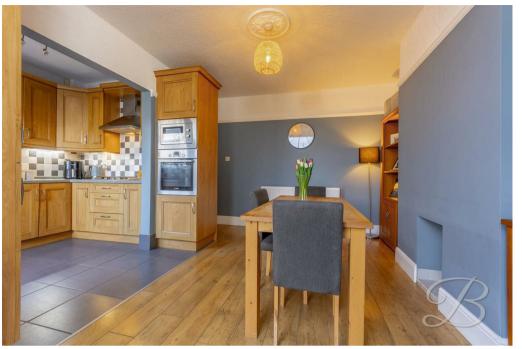

Dining Room 11'10" x 13'1"
With laminate flooring, central heating radiator, ceiling rose and opening into the breakfast kitchen.

Kitchen 6'4" x 10'3"

Complete with a range of wall and base units, worktop over, tiled splash back, sink with drainer and mixer tap

over, an integrated fridge/freezer, dishwasher, washing machine with an oven and microwave, gas hob with stainless steel extractor fan over, tiled floor, window to rear elevation and door to access the rear garden.