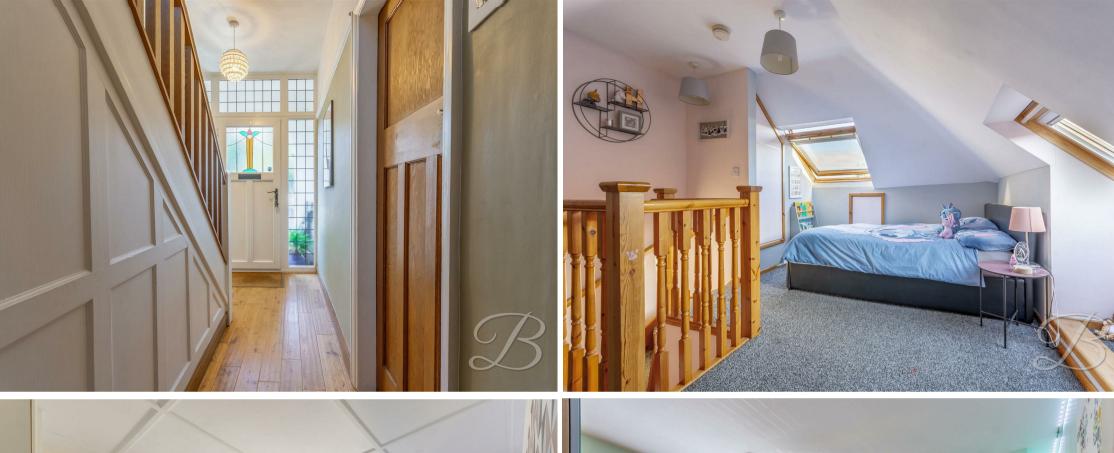

As you walk through, the light and airy hallway comprises a beautiful stained-glass doorway and paneling to the staircase. Moving through to the living room, the eye-catching features continue as you will find a detailed fireplace and bay window really bring this room to life! From here you'll be lead to the open-plan kitchen/diner which is fitted with a range of cabinets and units with room for appliances. There is ample space for a dining room table, this is a great setting for hosting family meals! The conservatory is well presented with its glass roof allowing plenty of light in, a tranquil area to unwind and get lost in a book! This property comes handy with a basement, providing ample storage.

Upstairs, you will find three versatile bedrooms, all of which have been lovingly maintained and the fourth being located on the second floor. The spacious landing in-turn provides access to a fabulous bathroom fitted with a modern three-piece suite and full height tiling with a built-in vanity unit for storage.

Bedroom One 11'10" x 14'3"
With two Velux windows to side and

rear elevation, carpet flooring, two central heating radiators, stairs down to the first floor.

Bedroom Two 9'6" x 11'6"
With carpet flooring, feature fireplace, central heating radiator, decorative panelled ceiling, coving, window to rear elevation and fitted wardrobes.