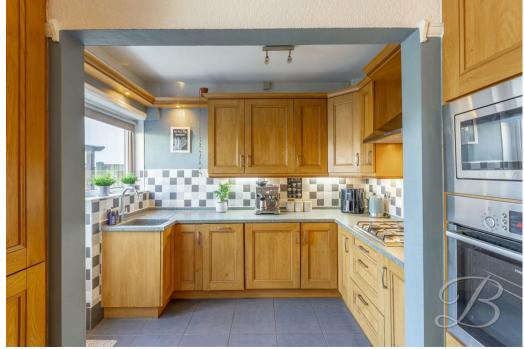

Dining Room 11'10" x 13'1"
With laminate flooring, central heating radiator, ceiling rose and opening into the breakfast kitchen.

Kitchen 6'4" x 10'3"

Complete with a range of wall and base units, worktop over, tiled splash back, sink with drainer and mixer tap

over, an integrated fridge/freezer, dishwasher, washing machine with an oven and microwave, gas hob with stainless steel extractor fan over, tiled floor, window to rear elevation and door to access the rear garden.