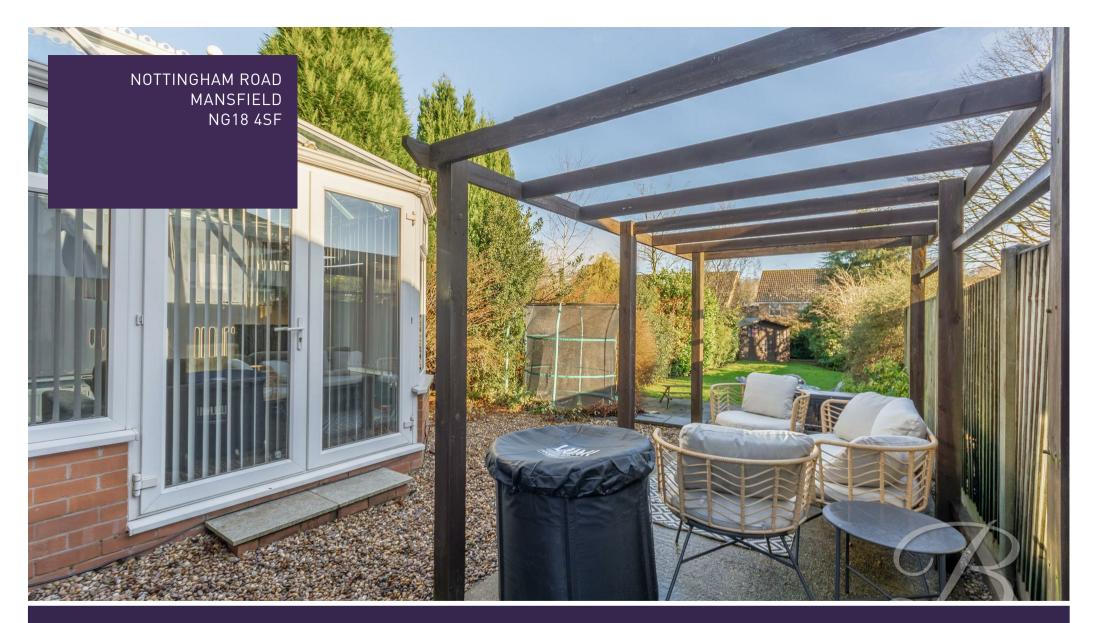

The outside presents a pretty pergola and seating area, with steps that lead onto the well-maintained lawn with surrounding trees and shrubs for added privacy. This is a great setting for BBQs in the summer! To the front accommodates private parking for an impressive three cars. It's clear to see that this property has been well-loved and upgraded over the years, this is a credit to its owners.

Conservatory 11'3" x 11'10"
With a panoramic glass roof and windows to all elevations, double doors leading to the rear garden, laminate flooring and central heating radiator.

Landing
Window to side elevation and access
to: