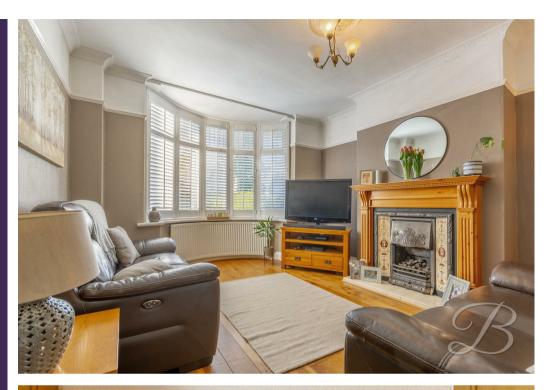

As you walk through, the light and airy hallway comprises a beautiful stained-glass doorway and paneling to the staircase. Moving through to the living room, the eye-catching features continue as you will find a detailed fireplace and bay window really bring this room to life! From here you'll be lead to the open-plan kitchen/diner which is fitted with a range of cabinets and units with room for appliances. There is ample space for a dining room table, this is a great setting for hosting family meals! The conservatory is well presented with its glass roof allowing plenty of light in, a tranquil area to unwind and get lost in a book! This property comes handy with a basement, providing ample storage.

Hall

With laminate flooring, central heating radiator and stairs to first floor.

Living Room 11'10" x 12'4"
With a bay window to front elevation, laminate flooring, coving, beautiful feature fireplace with surround, central heating radiator and laminate flooring.