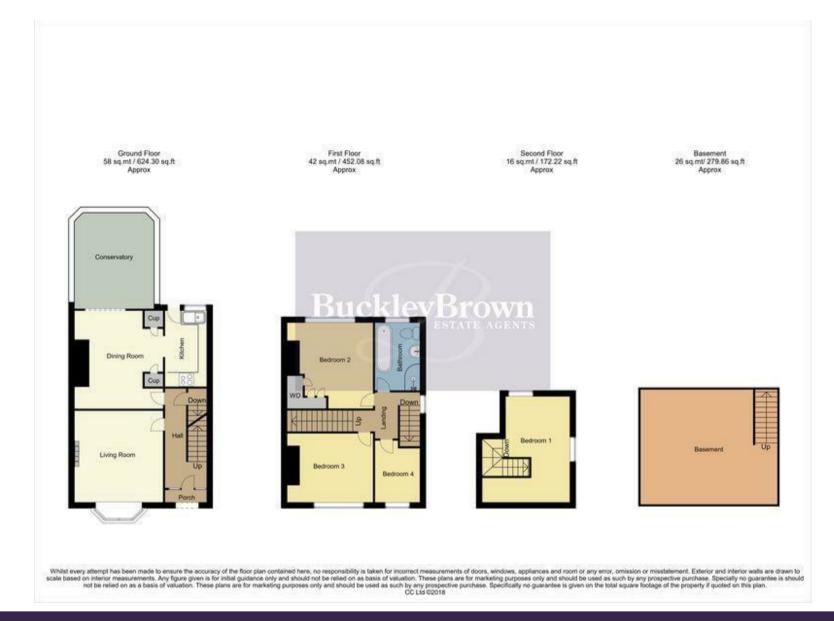

Hall

With laminate flooring, central heating radiator and stairs to first floor.

Living Room 11'10" x 12'4"
With a bay window to front elevation, laminate flooring, coving, beautiful feature fireplace with surround, central heating radiator and laminate flooring.

Dining Room 11'10" x 13'1"
With laminate flooring, central heating radiator, ceiling rose and opening into the breakfast kitchen.

Kitchen 6'4" x 10'3"

Complete with a range of wall and base units, worktop over, tiled splash back, sink with drainer and mixer tap

over, an integrated fridge/freezer, dishwasher, washing machine with an oven and microwave, gas hob with stainless steel extractor fan over, tiled floor, window to rear elevation and door to access the rear garden.

Conservatory 11'3" x 11'10"
With a panoramic glass roof and windows to all elevations, double doors leading to the rear garden, laminate flooring and central heating radiator.

Landing
Window to side elevation and access
to:

Bedroom One 11'10" x 14'3"
With two Velux windows to side and

rear elevation, carpet flooring, two central heating radiators, stairs down to the first floor.

Bedroom Two 9'6" x 11'6"
With carpet flooring, feature fireplace, central heating radiator, decorative panelled ceiling, coving, window to rear elevation and fitted wardrobes.

Bedroom Three 7'8" x 11'6" With carpet flooring, feature fireplace, window to front elevation and central heating radiator.

Bedroom Four 6'3" x 7'5" With carpet flooring, central heating radiator, coving and window to front elevation. Bathroom 6'3" x 9'2"

Complete with a low flush WC and sink set within a vanity unit which benefits from storage cupboards, a wood panelled bath with with mixer tap, shower cubical, heated towel rail, tiled walls and flooring, spot lighting, extractor fan and window to rear elevation.

Basement 17'10" x 14'11" Stairs up to ground floor.

Outside

BuckleyBrown Estate Agents
55- 57 Leeming Street | Mansfield | Nottinghamshire | NG18 1ND
t: 01623 633633 | mansfield@buckleybrown.co.uk | www.buckleybrown.co.uk