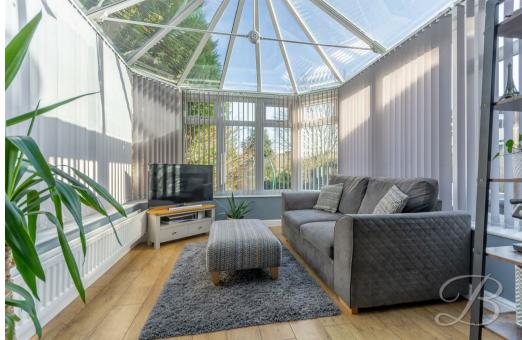

As you walk through, the light and airy hallway comprises a beautiful stained-glass doorway and paneling to the staircase. Moving through to the living room, the eye-catching features continue as you will find a detailed fireplace and bay window really bring this room to life! From here you'll be lead to the open-plan kitchen/diner which is fitted with a range of cabinets and units with room for appliances. There is ample space for a dining room table, this is a great setting for hosting family meals! The conservatory is well presented with its glass roof allowing plenty of light in, a tranquil area to unwind and get lost in a book! This property comes handy with a basement, providing ample storage.

Conservatory 11'3" x 11'10"
With a panoramic glass roof and windows to all elevations, double doors leading to the rear garden, laminate flooring and central heating radiator.

Landing
Window to side elevation and access
to: