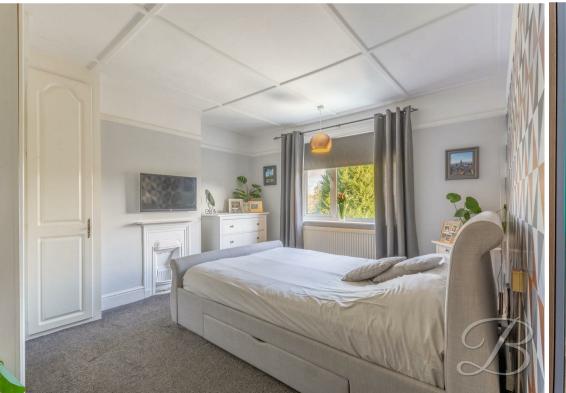

Upstairs, you will find three versatile bedrooms, all of which have been lovingly maintained and the fourth being located on the second floor. The spacious landing in-turn provides access to a fabulous bathroom fitted with a modern three-piece suite and full height tiling with a built-in vanity unit for storage.

Bedroom One 11'10" x 14'3"
With two Velux windows to side and

rear elevation, carpet flooring, two central heating radiators, stairs down to the first floor.

Bedroom Two 9'6" x 11'6"
With carpet flooring, feature fireplace, central heating radiator, decorative panelled ceiling, coving, window to rear elevation and fitted wardrobes.

Bedroom Three 7'8" x 11'6" With carpet flooring, feature fireplace, window to front elevation and central heating radiator.

Bedroom Four 6'3" x 7'5" With carpet flooring, central heating radiator, coving and window to front elevation. Bathroom 6'3" x 9'2"