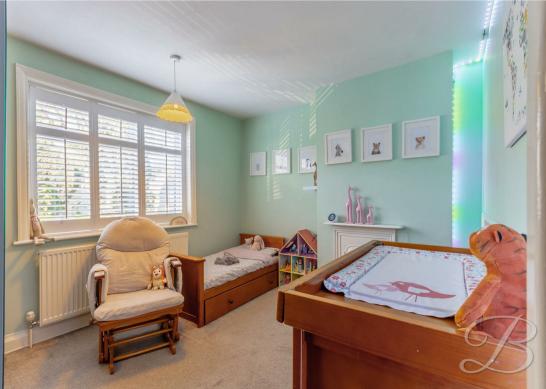

Upstairs, you will find three versatile bedrooms, all of which have been lovingly maintained and the fourth being located on the second floor. The spacious landing in-turn provides access to a fabulous bathroom fitted with a modern three-piece suite and full height tiling with a built-in vanity unit for storage.

Bedroom Three 7'8" x 11'6" With carpet flooring, feature fireplace, window to front elevation and central heating radiator.

Bedroom Four 6'3" x 7'5" With carpet flooring, central heating radiator, coving and window to front elevation. Bathroom 6'3" x 9'2"