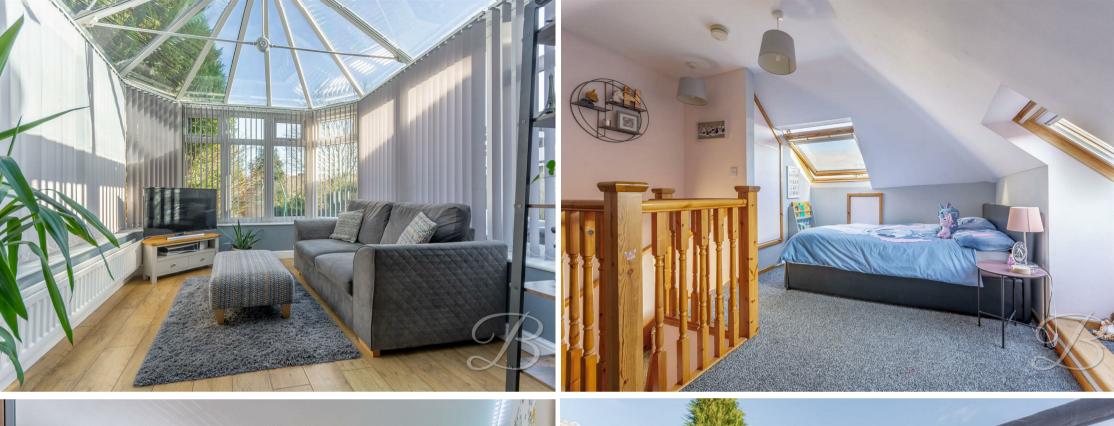

Conservatory 11'3" x 11'10"
With a panoramic glass roof and windows to all elevations, double doors leading to the rear garden, laminate flooring and central heating radiator.

Landing
Window to side elevation and access
to:

Bedroom One 11'10" x 14'3"
With two Velux windows to side and

rear elevation, carpet flooring, two central heating radiators, stairs down to the first floor.

Bedroom Two 9'6" x 11'6"
With carpet flooring, feature fireplace, central heating radiator, decorative panelled ceiling, coving, window to rear elevation and fitted wardrobes.