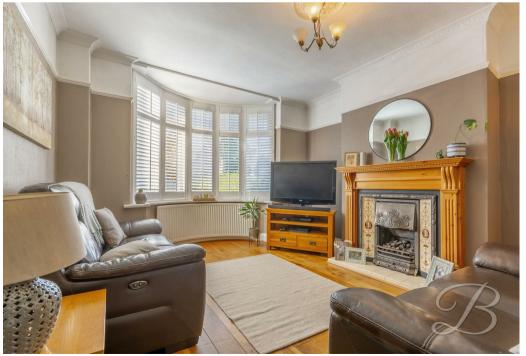

As you walk through, the light and airy hallway comprises a beautiful stained-glass doorway and paneling to the staircase. Moving through to the living room, the eye-catching features continue as you will find a detailed fireplace and bay window really bring this room to life! From here you'll be lead to the open-plan kitchen/diner which is fitted with a range of cabinets and units with room for appliances. There is ample space for a dining room table, this is a great setting for hosting family meals! The conservatory is well presented with its glass roof allowing plenty of light in, a tranquil area to unwind and get lost in a book! This property comes handy with a basement, providing ample storage.

Hall

With laminate flooring, central heating radiator and stairs to first floor.

Living Room 11'10" x 12'4"
With a bay window to front elevation, laminate flooring, coving, beautiful feature fireplace with surround, central heating radiator and laminate flooring.