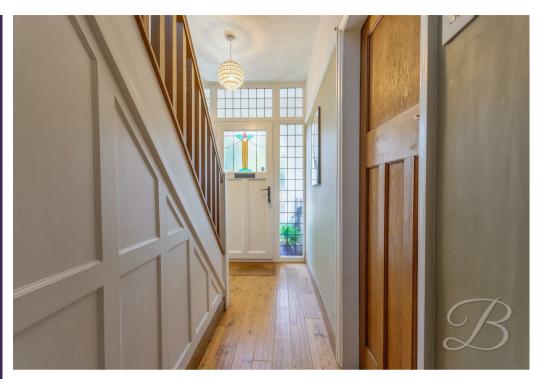

As you walk through, the light and airy hallway comprises a beautiful stained-glass doorway and paneling to the staircase. Moving through to the living room, the eye-catching features continue as you will find a detailed fireplace and bay window really bring this room to life! From here you'll be lead to the open-plan kitchen/diner which is fitted with a range of cabinets and units with room for appliances. There is ample space for a dining room table, this is a great setting for hosting family meals! The conservatory is well presented with its glass roof allowing plenty of light in, a tranquil area to unwind and get lost in a book! This property comes handy with a basement, providing ample storage.

Hall

With laminate flooring, central heating radiator and stairs to first floor.

Living Room 11'10" x 12'4"
With a bay window to front elevation, laminate flooring, coving, beautiful feature fireplace with surround, central heating radiator and laminate flooring.