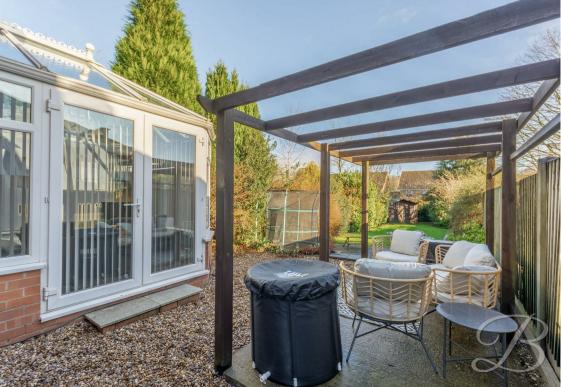

The outside presents a pretty pergola and seating area, with steps that lead onto the well-maintained lawn with surrounding trees and shrubs for added privacy. This is a great setting for BBQs in the summer! To the front accommodates private parking for an impressive three cars. It's clear to see that this property has been well-loved and upgraded over the years, this is a credit to its owners.