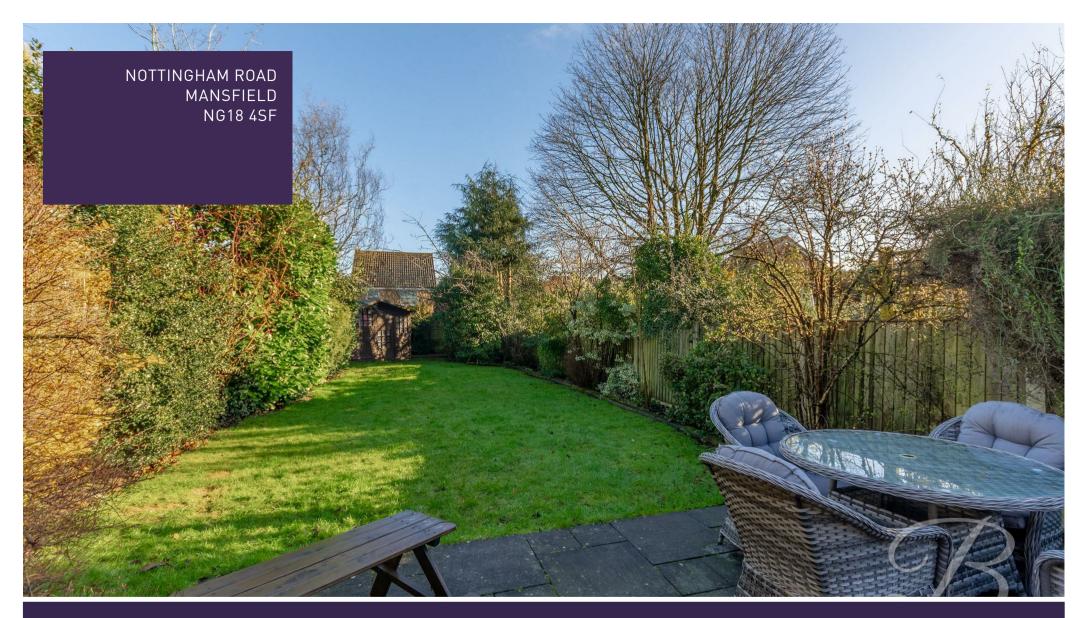

The outside presents a pretty pergola and seating area, with steps that lead onto the well-maintained lawn with surrounding trees and shrubs for added privacy. This is a great setting for BBQs in the summer! To the front accommodates private parking for an impressive three cars. It's clear to see that this property has been well-loved and upgraded over the years, this is a credit to its owners.