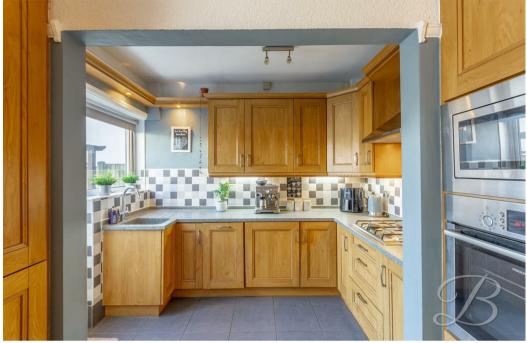

Dining Room 11'10" x 13'1"
With laminate flooring, central heating radiator, ceiling rose and opening into the breakfast kitchen.

Kitchen 6'4" x 10'3"

Complete with a range of wall and base units, worktop over, tiled splash back, sink with drainer and mixer tap

over, an integrated fridge/freezer, dishwasher, washing machine with an oven and microwave, gas hob with stainless steel extractor fan over, tiled floor, window to rear elevation and door to access the rear garden.