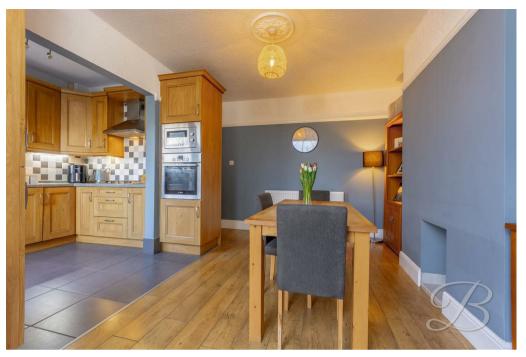

Dining Room 11'10" x 13'1"
With laminate flooring, central heating radiator, ceiling rose and opening into the breakfast kitchen.

Kitchen 6'4" x 10'3"

Complete with a range of wall and base units, worktop over, tiled splash back, sink with drainer and mixer tap

over, an integrated fridge/freezer, dishwasher, washing machine with an oven and microwave, gas hob with stainless steel extractor fan over, tiled floor, window to rear elevation and door to access the rear garden.