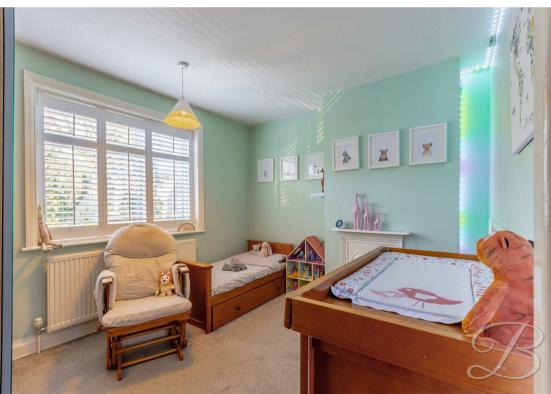

Bedroom Three 7'8" x 11'6" With carpet flooring, feature fireplace, window to front elevation and central heating radiator.

Bedroom Four 6'3" x 7'5" With carpet flooring, central heating radiator, coving and window to front elevation. Bathroom 6'3" x 9'2"