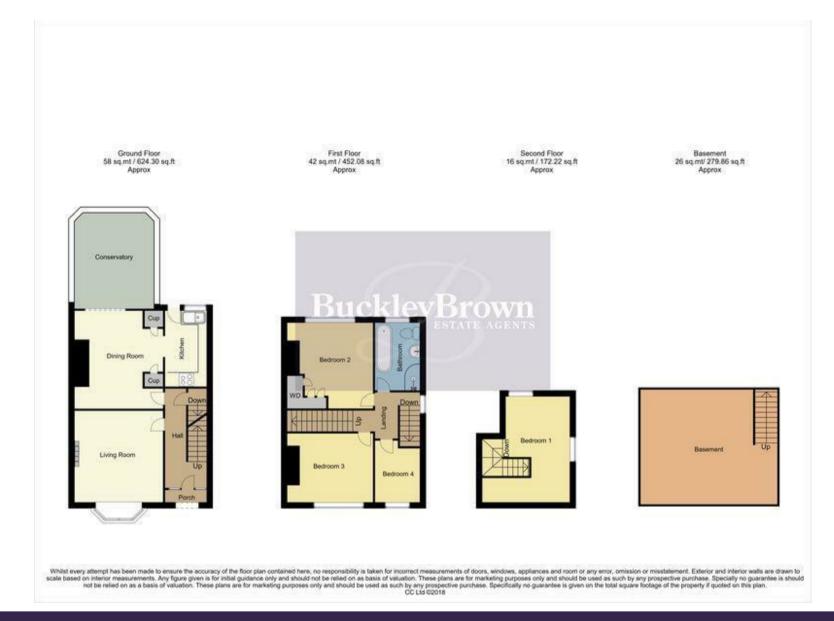

As you walk through, the light and airy hallway comprises a beautiful stained-glass doorway and paneling to the staircase. Moving through to the living room, the eye-catching features continue as you will find a detailed fireplace and bay window really bring this room to life! From here you'll be lead to the open-plan kitchen/diner which is fitted with a range of cabinets and units with room for appliances. There is ample space for a dining room table, this is a great setting for hosting family meals! The conservatory is well presented with its glass roof allowing plenty of light in, a tranquil area to unwind and get lost in a book! This property comes handy with a basement, providing ample storage.

Upstairs, you will find three versatile bedrooms, all of which have been lovingly maintained and the fourth being located on the second floor. The spacious landing in-turn provides access to a fabulous bathroom fitted with a modern three-piece suite and full height tiling with a built-in vanity unit for storage.

Hall

With laminate flooring, central heating radiator and stairs to first floor.

Living Room 11'10" x 12'4"
With a bay window to front elevation, laminate flooring, coving, beautiful feature fireplace with surround, central heating radiator and laminate flooring.

Dining Room 11'10" x 13'1"
With laminate flooring, central heating radiator, ceiling rose and opening into the breakfast kitchen.

Kitchen 6'4" x 10'3"

Complete with a range of wall and base units, worktop over, tiled splash back, sink with drainer and mixer tap

over, an integrated fridge/freezer, dishwasher, washing machine with an oven and microwave, gas hob with stainless steel extractor fan over, tiled floor, window to rear elevation and door to access the rear garden.

Conservatory 11'3" x 11'10"
With a panoramic glass roof and windows to all elevations, double doors leading to the rear garden, laminate flooring and central heating radiator.

Landing
Window to side elevation and access
to:

Bedroom One 11'10" x 14'3"
With two Velux windows to side and

rear elevation, carpet flooring, two central heating radiators, stairs down to the first floor.

Bedroom Two 9'6" x 11'6"
With carpet flooring, feature fireplace, central heating radiator, decorative panelled ceiling, coving, window to rear elevation and fitted wardrobes.

Bedroom Three 7'8" x 11'6" With carpet flooring, feature fireplace, window to front elevation and central heating radiator.

Bedroom Four 6'3" x 7'5" With carpet flooring, central heating radiator, coving and window to front elevation. Bathroom 6'3" x 9'2"

Complete with a low flush WC and sink set within a vanity unit which benefits from storage cupboards, a wood panelled bath with with mixer tap, shower cubical, heated towel rail, tiled walls and flooring, spot lighting, extractor fan and window to rear elevation.

Basement 17'10" x 14'11" Stairs up to ground floor.

BuckleyBrown Estate Agents
55- 57 Leeming Street | Mansfield | Nottinghamshire | NG18 1ND
t: 01623 633633 | mansfield@buckleybrown.co.uk | www.buckleybrown.co.uk