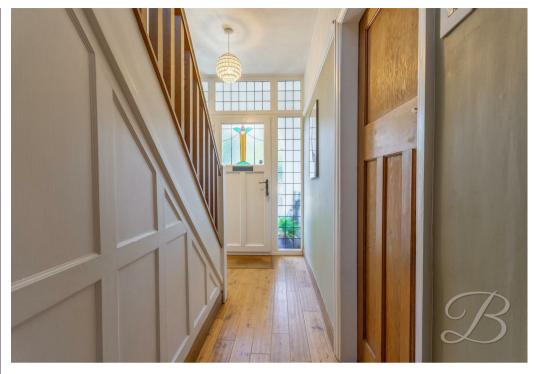

As you walk through, the light and airy hallway comprises a beautiful stained-glass doorway and paneling to the staircase. Moving through to the living room, the eye-catching features continue as you will find a detailed fireplace and bay window really bring this room to life! From here you'll be lead to the open-plan kitchen/diner which is fitted with a range of cabinets and units with room for appliances. There is ample space for a dining room table, this is a great setting for hosting family meals! The conservatory is well presented with its glass roof allowing plenty of light in, a tranquil area to unwind and get lost in a book! This property comes handy with a basement, providing ample storage. Impressed so far? Let's head to the second floor where the excitement will continue..

## Hall

With laminate flooring, central heating radiator and stairs to first floor.

Living Room 11'10" x 12'4" With a bay window to front elevation, laminate flooring, coving, beautiful feature fireplace with surround, central heating radiator and laminate flooring.