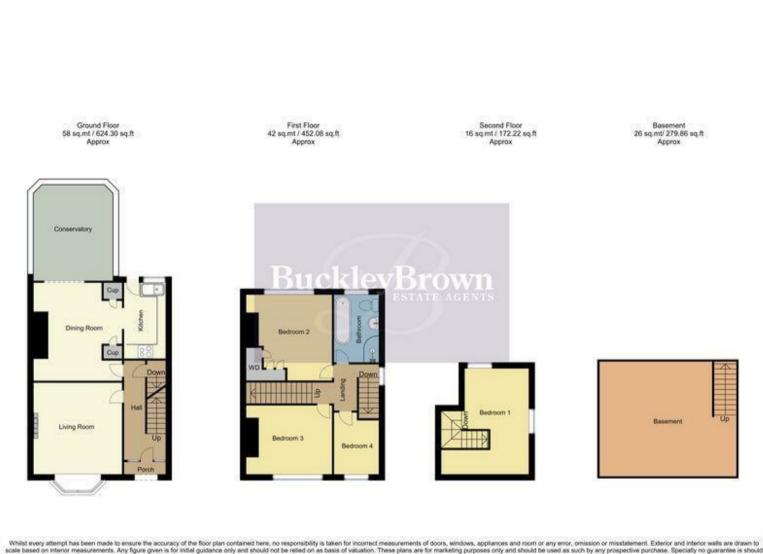

## Hall

With laminate flooring, central heating radiator and stairs to first floor.

Living Room 11'10" x 12'4" With a bay window to front elevation, laminate flooring, coving, beautiful feature fireplace with surround, central heating radiator and laminate flooring.

Dining Room 11'10" x 13'1" With laminate flooring, central heating radiator, ceiling rose and opening into the breakfast kitchen.

Kitchen 6'4" x 10'3" Complete with a range of wall and base units, worktop over, tiled splash back, sink with drainer and mixer tap over, an integrated fridge/freezer, dishwasher, washing machine with an oven and microwave, gas hob with stainless steel extractor fan over, tiled floor, window to rear elevation and door to access the rear garden.

Conservatory 11'3" x 11'10"

With a panoramic glass roof and windows to all elevations, double doors leading to the rear garden, laminate flooring and central heating radiator.

Landing Window to side elevation and access to:

Bedroom One 11'10" x 14'3" With two Velux windows to side and rear elevation, carpet flooring, two central heating radiators, stairs down to the first floor.

Bedroom Two 9'6" x 11'6" With carpet flooring, feature fireplace, central heating radiator, decorative panelled ceiling, coving, window to rear elevation and fitted wardrobes.

Bedroom Three 7'8" x 11'6" With carpet flooring, feature fireplace, window to front elevation and central heating radiator.

Bedroom Four 6'3" x 7'5" With carpet flooring, central heating radiator, coving and window to front elevation. Bathroom 6'3" x 9'2"

Complete with a low flush WC and sink set within a vanity unit which benefits from storage cupboards, a wood panelled bath with with mixer tap, shower cubical, heated towel rail, tiled walls and flooring, spot lighting, extractor fan and window to rear elevation.

Basement 17'10" x 14'11" Stairs up to ground floor.

Whilst every attempt has been made to ensure the accuracy of the floor plan contained here, no responsibility is taken for incorrect measurements of doors, windows, appliances and room or any error, omission or missiatement. Exterior and interior walls are drawn to scale based on interior measurements. Any figure given is for initial guidance only and should not be relied on as basis of valuation. These plans are for marketing purposes only and should be used as such by any prospective purchase. Specially no guarantee is should not be relied on as a basis of valuation. These plans are for marketing purposes only and should be used as such by any prospective purchase. Specially no guarantee is given on the total square footage of the property if quoted on this plan. CC Lid 102/16