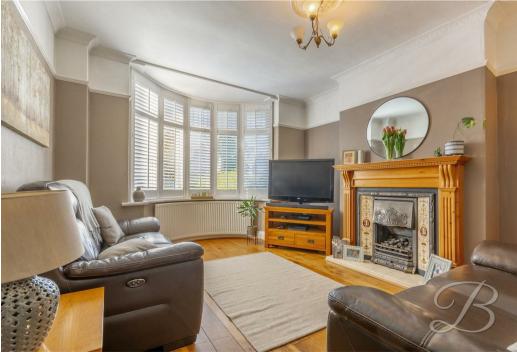

As you walk through, the light and airy hallway comprises a beautiful stained-glass doorway and paneling to the staircase. Moving through to the living room, the eye-catching features continue as you will find a detailed fireplace and bay window really bring this room to life! From here you'll be lead to the open-plan kitchen/diner which is fitted with a range of cabinets and units with room for appliances. There is ample space for a dining room table, this is a great setting for hosting family meals! The conservatory is well presented with its glass roof allowing plenty of light in, a tranquil area to unwind and get lost in a book! This property comes handy with a basement, providing ample storage. Impressed so far? Let's head to the second floor where the excitement will continue..

## Hall

With laminate flooring, central heating radiator and stairs to first floor.

Living Room 11'10" x 12'4" With a bay window to front elevation, laminate flooring, coving, beautiful feature fireplace with surround, central heating radiator and laminate flooring.