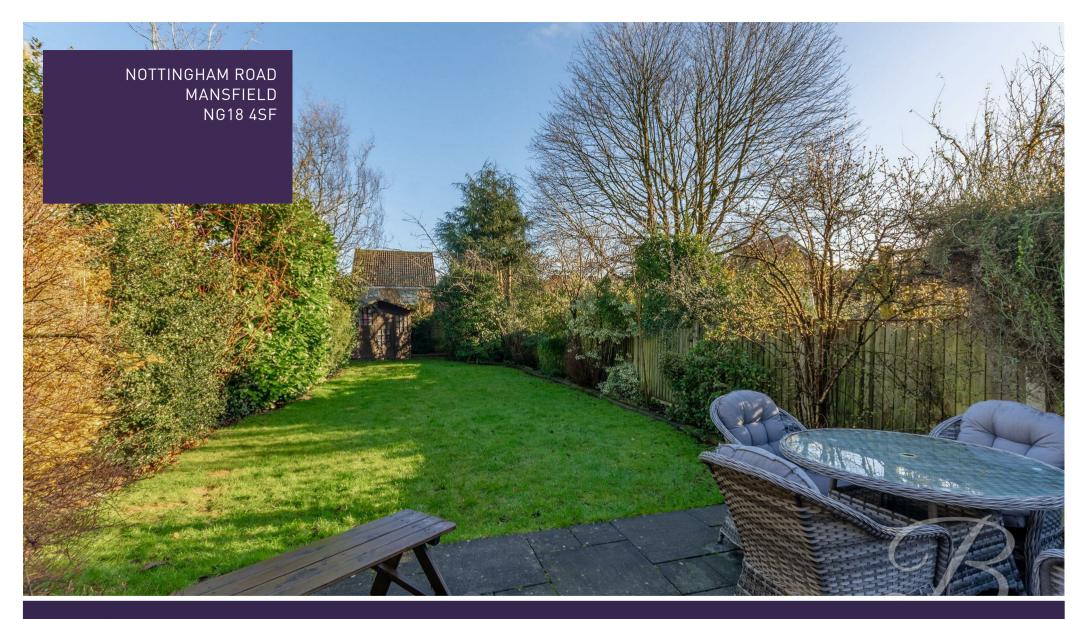

The outside presents a pretty pergola and seating area, with steps that lead onto the well-maintained lawn with surrounding trees and shrubs for added privacy. This is a great setting for BBQs in the summer! To the front accommodates private parking for an impressive three cars. It's clear to see that this property has been well-loved and upgraded over the years, this is a credit to its owners. Call now to arrange a viewing!