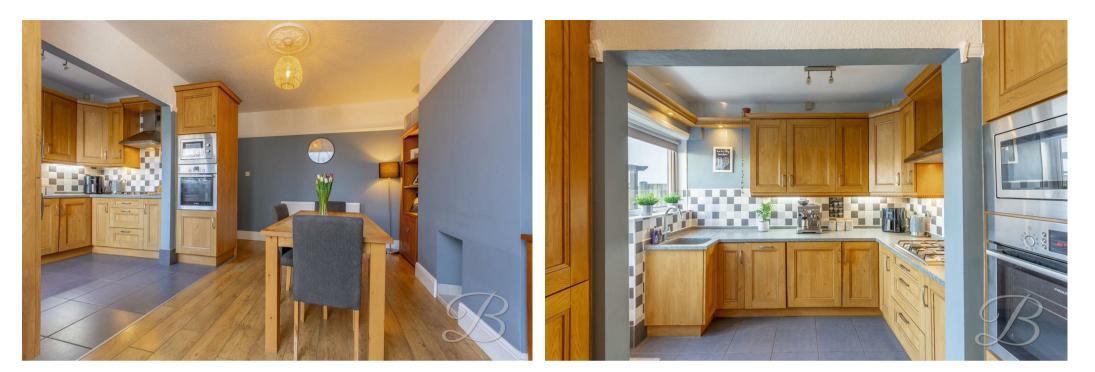

Dining Room 11'10" x 13'1" With laminate flooring, central heating radiator, ceiling rose and opening into the breakfast kitchen.

Kitchen 6'4" x 10'3" Complete with a range of wall and base units, worktop over, tiled splash back, sink with drainer and mixer tap over, an integrated fridge/freezer, dishwasher, washing machine with an oven and microwave, gas hob with stainless steel extractor fan over, tiled floor, window to rear elevation and door to access the rear garden.