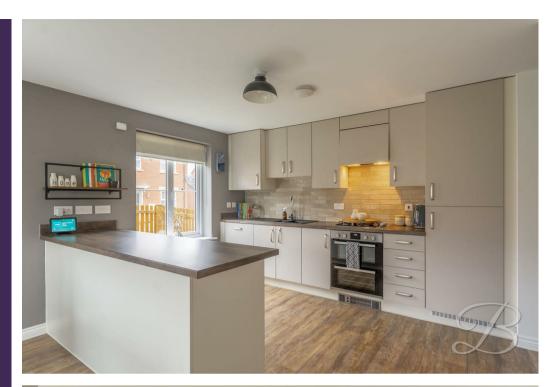

Upon entry, you will be welcomed into the beautiful hallway, which leads you nicely into the spacious kitchen/diner to your left, which comes complete with a range of gorgeous units and cabinets that you will definitely enjoy making use of! Along with a range of integrated appliances adding a sleek finish. You'll find ample dining space here, as well as a light and airy setting for you to enjoy family meals. If that's not enough, there's also a utility, which has space and plumbing for additional appliances. The living room presents a fantastic, homely space where you will really enjoy settling down and relaxing in front of the TV! You'll find French doors leading outside, allowing a wealth of natural light to flood through and easy access to the garden in the summer! In addition, theres a ground floor W/C for added convenience.

Living Room 11'3" x 19'8"
With carpet to flooring, central heating radiator, window to the front elevation, and French doors leading outside.

Kitchen/Dining Room 11'8" x 19'7"
Complete with modern cabinets and units, work surface gas hob, inset sink with mixer tap above, tiled walls and extractor fan. There are integrated appliances including a dishwasher, oven and fridge freezer. With triple aspect windows and laminate flooring.