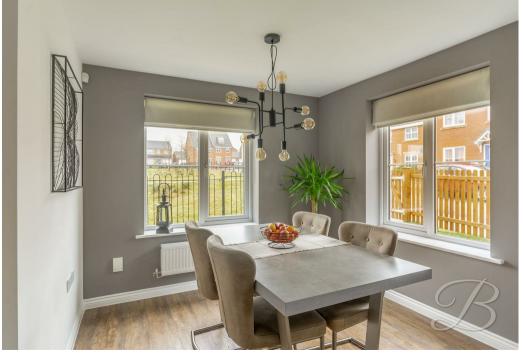

Upon entry, you will be welcomed into the beautiful hallway, which leads you nicely into the spacious kitchen/diner to your left, which comes complete with a range of gorgeous units and cabinets that you will definitely enjoy making use of! Along with a range of integrated appliances adding a sleek finish. You'll find ample dining space here, as well as a light and airy setting for you to enjoy family meals. If that's not enough, there's also a utility, which has space and plumbing for additional appliances. The living room presents a fantastic, homely space where you will really enjoy settling down and relaxing in front of the TV! You'll find French doors leading outside, allowing a wealth of natural light to flood through and easy access to the garden in the summer! In addition, theres a ground floor W/C for added convenience.

Living Room 11'3" x 19'8"
With carpet to flooring, central heating radiator, window to the front elevation, and French doors leading outside.

Kitchen/Dining Room 11'8" x 19'7"
Complete with modern cabinets and units, work surface gas hob, inset sink with mixer tap above, tiled walls and extractor fan. There are integrated appliances including a dishwasher, oven and fridge freezer. With triple aspect windows and laminate flooring.