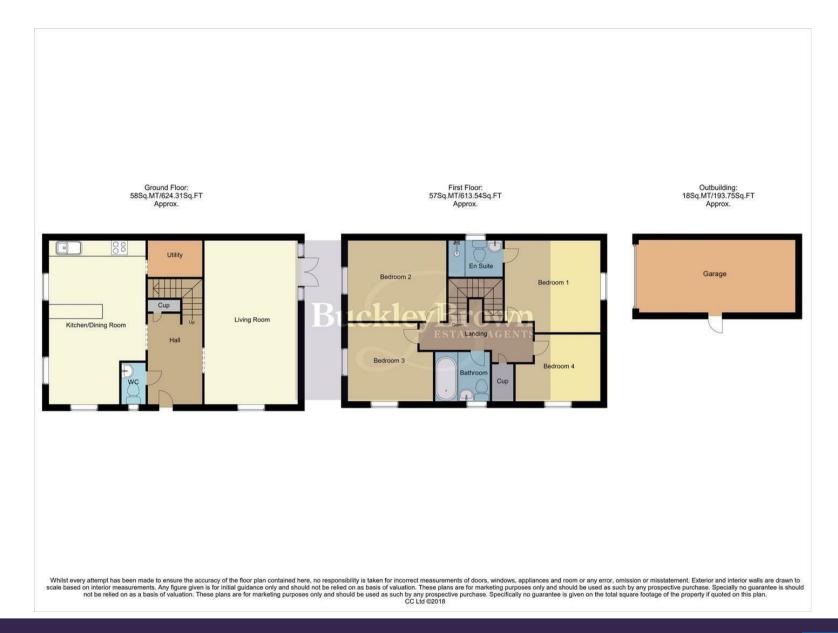

Upon entry, you will be welcomed into the beautiful hallway, which leads you nicely into the spacious kitchen/diner to your left, which comes complete with a range of gorgeous units and cabinets that you will definitely enjoy making use of! Along with a range of integrated appliances adding a sleek finish. You'll find ample dining space here, as well as a light and airy setting for you to enjoy family meals. If that's not enough, there's also a utility, which has space and plumbing for additional appliances. The living room presents a fantastic, homely space where you will really enjoy settling down and relaxing in front of the TV! You'll find French doors leading outside, allowing a wealth of natural light to flood through and easy access to the garden in the summer! In addition, theres a ground floor W/C for added convenience.

Still smiling? Let's head upstairs to the first floor, where you will find four beautifully appointed bedrooms, all of which have been kept to an excellent standard. The master has the advantage of gorgeous decorative panelling and a luxury en-suite, what more could you want? There's also a stylish bathroom comprised of a lovely three piece suite, which completes the floor nicely.

Living Room 11'3" x 19'8"
With carpet to flooring, central heating radiator, window to the front elevation, and French doors leading outside.

Kitchen/Dining Room 11'8" x 19'7"
Complete with modern cabinets and units, work surface gas hob, inset sink with mixer tap above, tiled walls and extractor fan. There are integrated appliances including a dishwasher, oven and fridge freezer. With triple aspect windows and laminate flooring.

Utility 4'8" x 6'6"
With additional storage cabinets,

integrated washing machine and work surface.

## WC

Fitted with a low flush WC, pedestal sink, central heating radiator and laminate flooring.

Bedroom One 11'1" x 11'6" With carpet to flooring, central heating radiator, decorative panelling and window to the side elevation.

En-Suite 4'8" x 6'6" Complete with an enclosed shower, pedestal sink, low flush WC, modern tiling and shaver point. Bedroom Two 9'9" x 11'10"
With carpet to flooring, central heating radiator and window to the side elevation.

Bedroom Three 9'7" x 10'0" With carpet to flooring, central heating radiator and dual aspect windows.

Bedroom Four 10'4" x 8'2" With carpet to flooring, central heating radiator and window to the front elevation.

Bathroom 6'3" x 6'7"
Complete with a panelled bath, low flush WC, pedestal sink, overhead shower, full height tiling and an opaque window to the front elevation.

Outside

With a tarmac driveway providing offstreet parking and a converted garage, which can be utilised as a garden room. The garden has been immaculately landscaped with a patio seating area, artificial lawn and planters, ready for a spot of gardening!