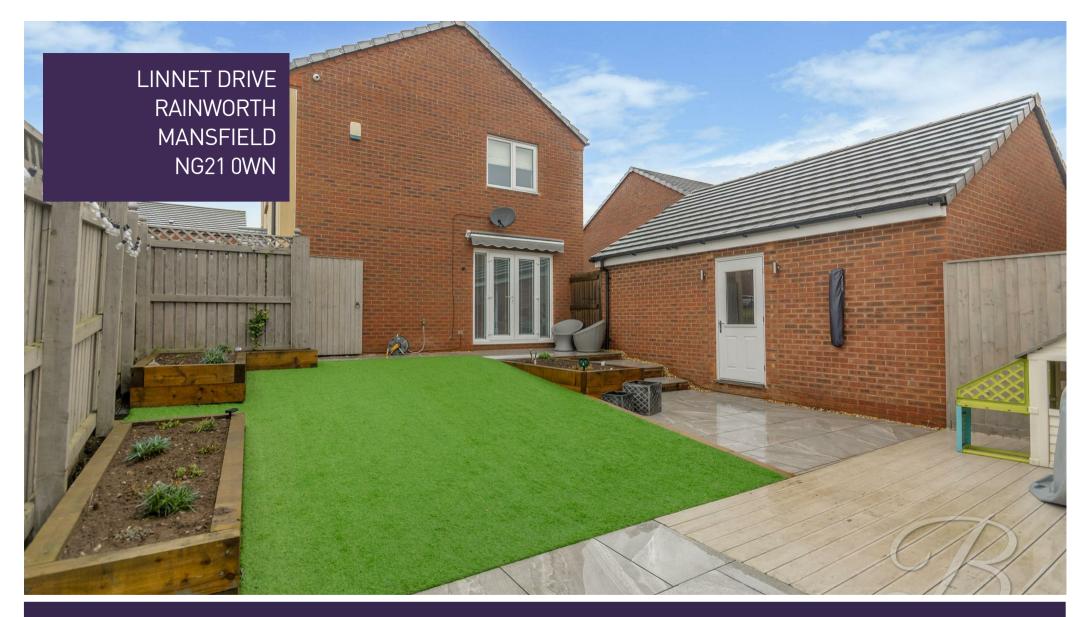

Outside is just as incredible, with a tarmac driveway providing offstreet parking and a converted garage, which can be utilised as a garden room. The rear garden is really something special, having been immaculately landscaped with a patio seating area, artificial lawn and planters, ready for a spot of gardening!

Bathroom 6'3" x 6'7"
Complete with a panelled bath, low flush WC, pedestal sink, overhead shower, full height tiling and an opaque window to the front elevation.

Outside

With a tarmac driveway providing offstreet parking and a converted garage, which can be utilised as a garden room. The garden has been immaculately landscaped with a patio seating area, artificial lawn and planters, ready for a spot of gardening!