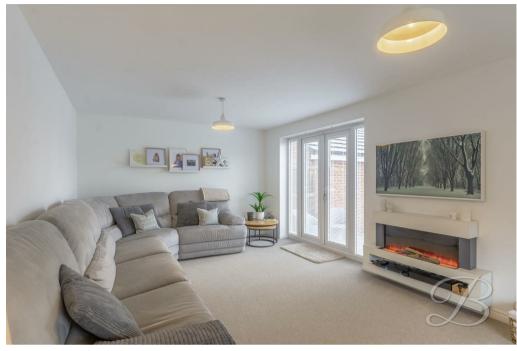

Upon entry, you will be welcomed into the beautiful hallway, which leads you nicely into the spacious kitchen/diner to your left, which comes complete with a range of gorgeous units and cabinets that you will definitely enjoy making use of! Along with a range of integrated appliances adding a sleek finish. You'll find ample dining space here, as well as a light and airy setting for you to enjoy family meals. If that's not enough, there's also a utility, which has space and plumbing for additional appliances. The living room presents a fantastic, homely space where you will really enjoy settling down and relaxing in front of the TV! You'll find French doors leading outside, allowing a wealth of natural light to flood through and easy access to the garden in the summer! In addition, theres a ground floor W/C for added convenience.

Living Room 11'3" x 19'8"
With carpet to flooring, central heating radiator, window to the front elevation, and French doors leading outside.

Kitchen/Dining Room 11'8" x 19'7"
Complete with modern cabinets and units, work surface gas hob, inset sink with mixer tap above, tiled walls and extractor fan. There are integrated appliances including a dishwasher, oven and fridge freezer. With triple aspect windows and laminate flooring.