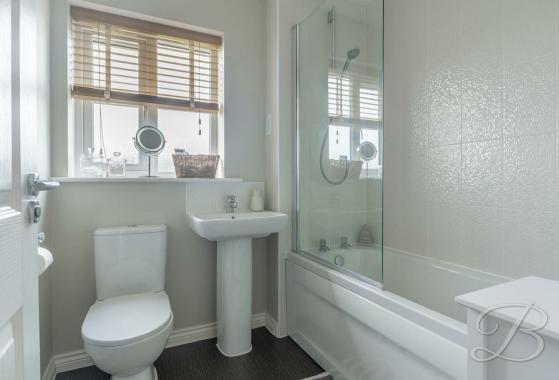

Bathroom 6'3" x 6'7"
Complete with a panelled bath, low flush WC, pedestal sink, overhead shower, full height tiling and an opaque window to the front elevation.

Outside

With a tarmac driveway providing offstreet parking and a converted garage, which can be utilised as a garden room. The garden has been immaculately landscaped with a patio seating area, artificial lawn and planters, ready for a spot of gardening!