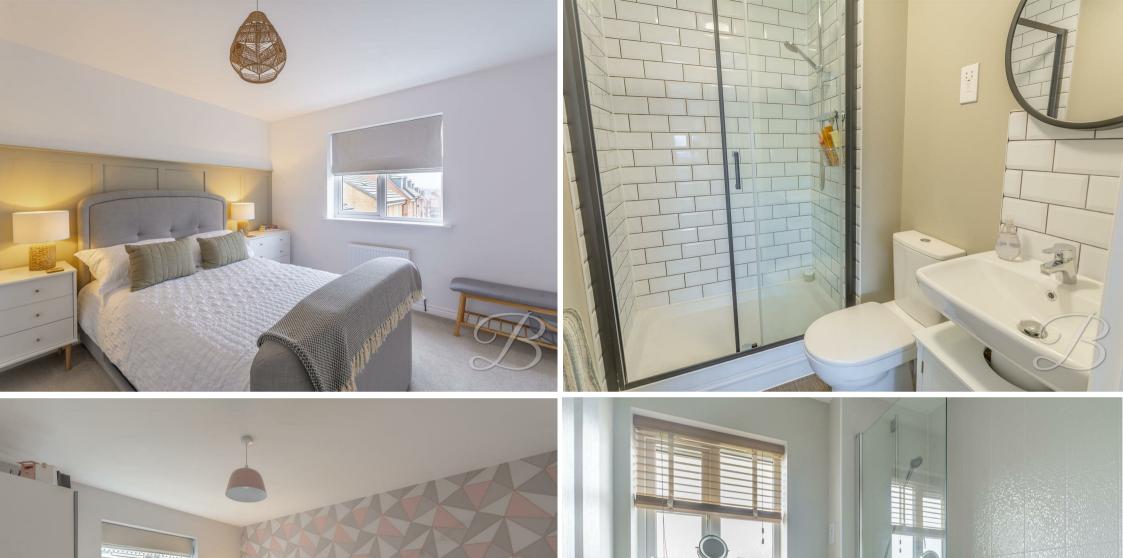

Still smiling? Let's head upstairs to the first floor, where you will find four beautifully appointed bedrooms, all of which have been kept to an excellent standard. The master has the advantage of gorgeous decorative panelling and a luxury en-suite, what more could you want? There's also a stylish bathroom comprised of a lovely three piece suite, which completes the floor nicely.

En-Suite 4'8" x 6'6" Complete with an enclosed shower, pedestal sink, low flush WC, modern tiling and shaver point. Bedroom Two 9'9" x 11'10"
With carpet to flooring, central heating radiator and window to the side elevation.

Bedroom Three 9'7" x 10'0" With carpet to flooring, central heating radiator and dual aspect windows.

Bedroom Four 10'4" x 8'2" With carpet to flooring, central heating radiator and window to the front elevation.

Bathroom 6'3" x 6'7"
Complete with a panelled bath, low flush WC, pedestal sink, overhead shower, full height tiling and an opaque window to the front elevation.

Outside

With a tarmac driveway providing offstreet parking and a converted garage, which can be utilised as a garden room. The garden has been immaculately landscaped with a patio seating area, artificial lawn and planters, ready for a spot of gardening!