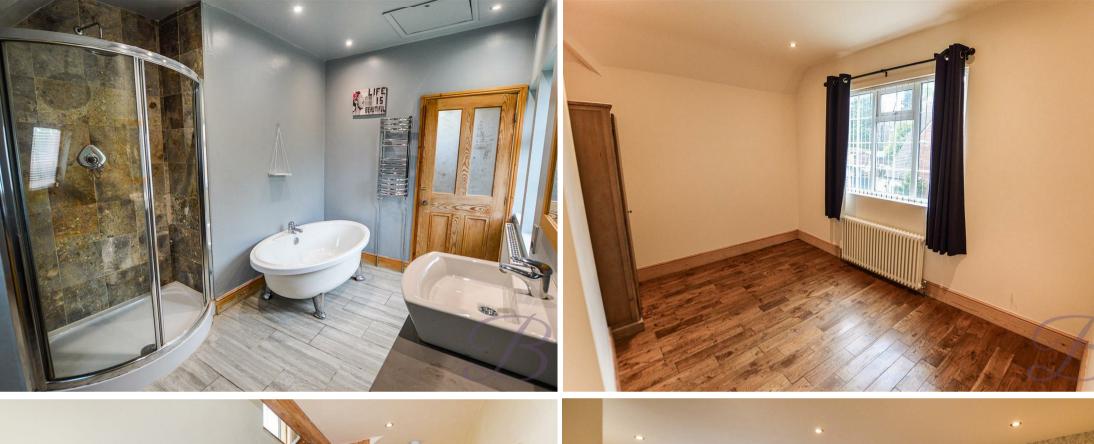

### Bathroom 10'5" x 15'11"

The bathroom is fitted with a four-piece suite comprising free-standing bath, vanity hand wash basin, low level WC and separate shower cubicle.

### Bedroom One 12'5" x 14'0"

With a window to the rear elevation and a central heating radiator.

### Bedroom Two 9'10" x 12'5"

With a window to the front elevation and a central heating radiator.