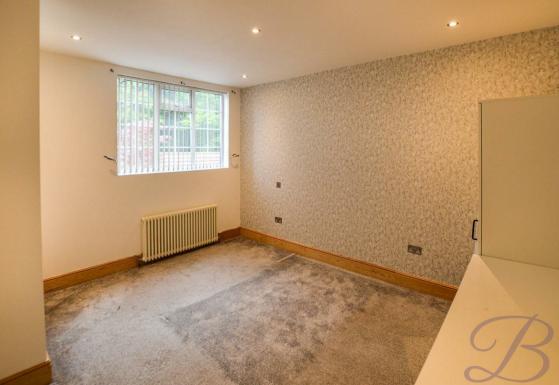

### Bedroom One 12'5" x 14'0"

With a window to the rear elevation and a central heating radiator.

### Bedroom Two 9'10" x 12'5"

With a window to the front elevation and a central heating radiator.