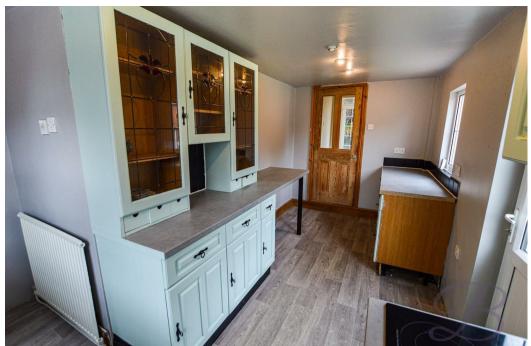

#### Kitchen 10'5" x 15'10"

The kitchen is fitted with a range of wall and base units with sink and drainer set into work surface. Integrated appliances include an electric oven and electric hob. There is space and plumbing for a washing machine. With windows to the rear and side elevations.