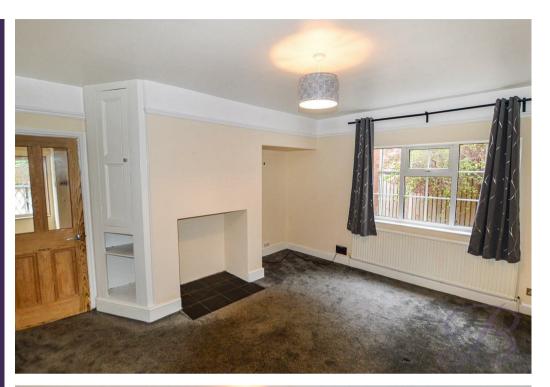

Internally, the property boasts a welcoming reception hallway which leads to two superb and generously sized reception rooms which both offer plenty of versatility for you to utilise however you like. Moving further you will find a wonderful kitchen which comes complete with a range of matching units and cabinetry, plus space and plumbing for a range of appliances too.

## Living Room 9'10" x 12'7"

With a window to the front elevation and a central heating radiator.

Dining Room 12'7" x 14'1"

With a window to the rear elevation and a central heating radiator.