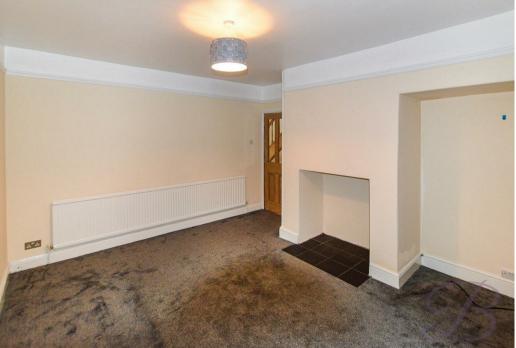

Internally, the property boasts a welcoming reception hallway which leads to two superb and generously sized reception rooms which both offer plenty of versatility for you to utilise however you like. Moving further you will find a wonderful kitchen which comes complete with a range of matching units and cabinetry, plus space and plumbing for a range of appliances too.

## Living Room 9'10" x 12'7"

With a window to the front elevation and a central heating radiator.

Dining Room 12'7" x 14'1"

With a window to the rear elevation and a central heating radiator.