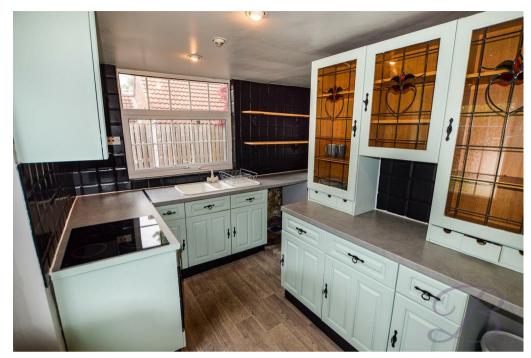

Internally, the property boasts a welcoming reception hallway which leads to two superb and generously sized reception rooms which both offer plenty of versatility for you to utilise however you like. Moving further you will find a wonderful kitchen which comes complete with a range of matching units and cabinetry, plus space and plumbing for a range of appliances too.

#### Kitchen 10'5" x 15'10"

The kitchen is fitted with a range of wall and base units with sink and drainer set into work surface. Integrated appliances include an electric oven and electric hob. There is space and plumbing for a washing machine. With windows to the rear and side elevations.