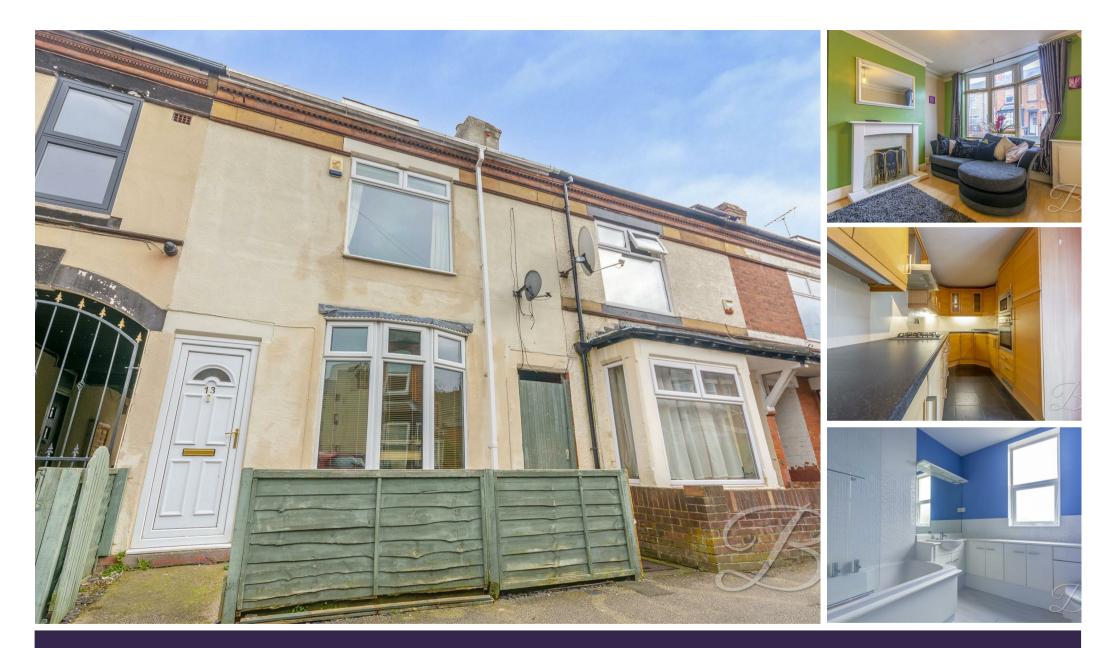

£125,000 Freehold BURNS STREET I MANSFIELD I NG18 5PS

TENANT IN SITU! MORE THAN MEETS THE EYE!...Positioned in a convenient part of Mansfield close to local amenities and transport links into the town centre is this lovingly presented three-bedroom terraced home offering a great internal layout. The outside complements this home with a low-maintenance front and an enclosed garden to the rear, which benefits from a patio and decked area, fantastic for enjoying all year round. This is an excellent investment opportunity you don't want to miss out on!

Entrance Hallway With laminate flooring, central heating radiator and access to;

Lounge 10'4" x 11'10" With a feature fireplace, laminate flooring, central heating radiator and a bay front window.

Sitting Room 13'6" x 12'1" With a feature fireplace, laminate flooring, central heating radiator, window to the rear elevation and access to;

Kitchen 7'1" x 18'4"

Complete with matching cupboards and units, work surface, integrated appliances and patio doors leading to the garden.

## Outside

With a low maintenance front and an enclosed garden to the rear which has a patio and decked area.

BuckleyBrown Estate Agents 55- 57 Leeming Street | Mansfield | Nottinghamshire | NG18 1ND t: 01623 633633 | mansfield@buckleybrown.co.uk | www.buckleybrown.co.uk