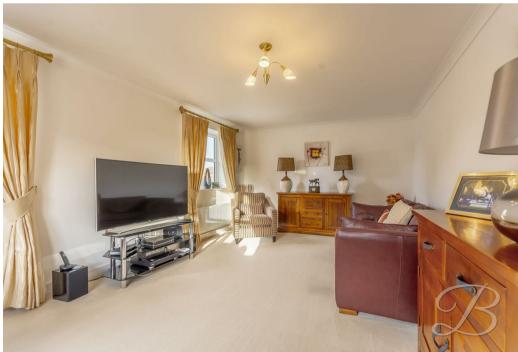

The ground floor accommodation benefits from a beautiful living room where you'll have an abundance of space to really relax and settle down after a long day! The open plan kitchen/dining room is just next door and equally as impressive with a superb range of matching wall and base units to utilise, along with high quality integrated appliances that make both the cooking and cleaning a simple task! You'll find a great amount of space here to add your own dining set and you'll also have access from here to the rear garden. Excellent for entertaining guests! Completing the floor is the WC that is sure to come in handy and a utility for added convenience.

### Living Room 11'8" x 19'10"

With dual aspect windows to the front and the side elevation.