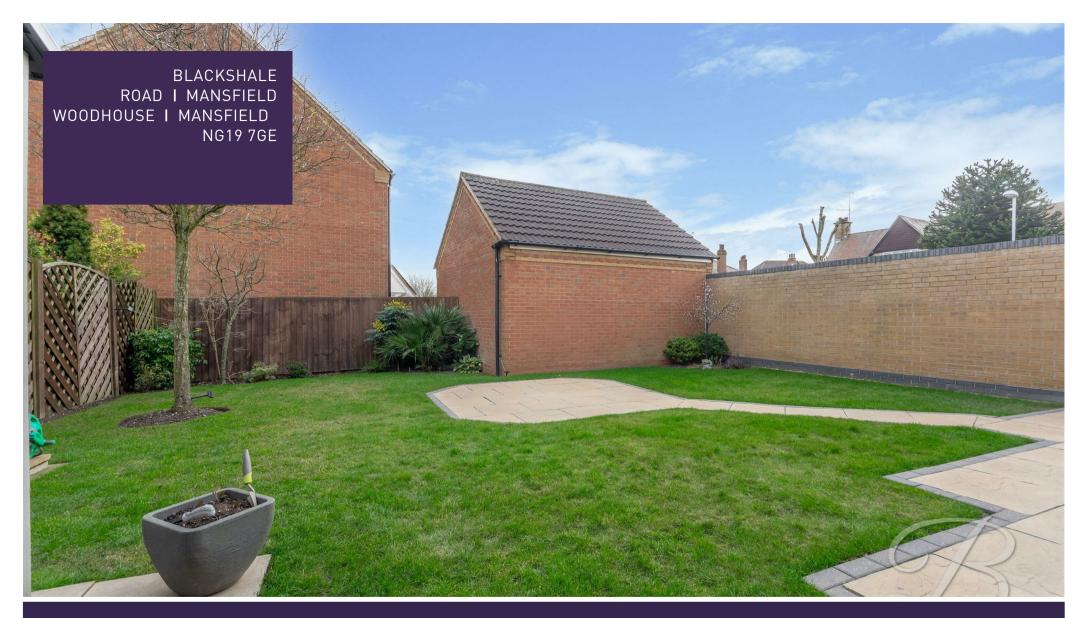

The only thing left to convince you is the stunning rear garden where you'll find a spacious patio seating area, beautifully maintained lawn and patio area for seating. Perfect for you to enjoy a family BBQ or evening drink. Did we mention there's a private drive and garage to the front of the property? What more could you ask for!

#### Outside

Well cared for lawn to the from of the property, garage and driveway for one car allowing for off road parking. To the rear there is a well established garden which is mainly laid to lawn and a paved area for seating. There is also a shed for extra storage. With fence surround offering a degree of privacy.