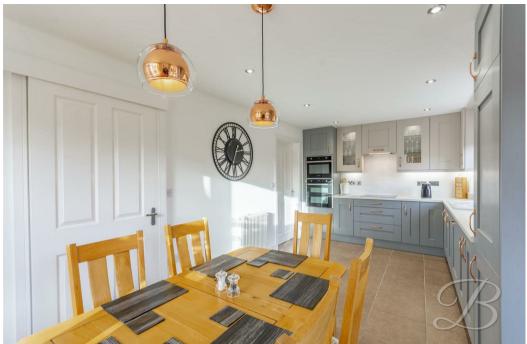

The ground floor accommodation benefits from a beautiful living room where you'll have an abundance of space to really relax and settle down after a long day! The open plan kitchen/dining room is just next door and equally as impressive with a superb range of matching wall and base units to utilise, along with high quality integrated appliances that make both the cooking and cleaning a simple task! You'll find a great amount of space here to add your own dining set and you'll also have access from here to the rear garden. Excellent for entertaining guests! Completing the floor is the WC that is sure to come in handy and a utility for added convenience.

### Kitchen/Dining Room 9'11" x 19'10"

Complete with a range of modern units and cabinetry, inset sink and drainer and essential integrated appliances. With dual aspect windows to the front and the side elevation. Space for dining furniture and patio doors on the side elevation leading onto the garden.