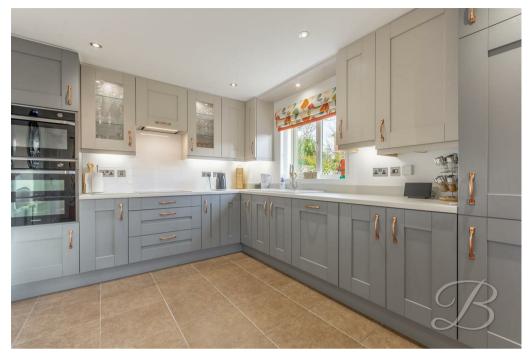

The ground floor accommodation benefits from a beautiful living room where you'll have an abundance of space to really relax and settle down after a long day! The open plan kitchen/dining room is just next door and equally as impressive with a superb range of matching wall and base units to utilise, along with high quality integrated appliances that make both the cooking and cleaning a simple task! You'll find a great amount of space here to add your own dining set and you'll also have access from here to the rear garden. Excellent for entertaining guests! Completing the floor is the WC that is sure to come in handy and a utility for added convenience.

### Kitchen/Dining Room 9'11" x 19'10"

Complete with a range of modern units and cabinetry, inset sink and drainer and essential integrated appliances. With dual aspect windows to the front and the side elevation. Space for dining furniture and patio doors on the side elevation leading onto the garden.