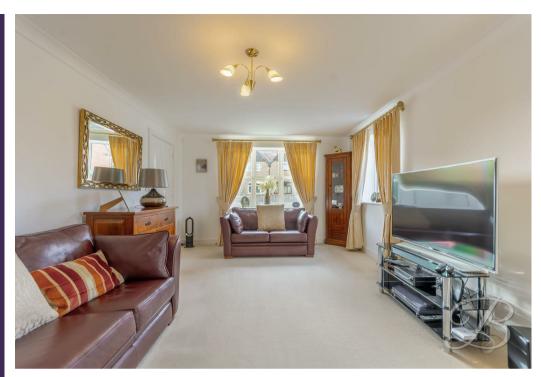

The ground floor accommodation benefits from a beautiful living room where you'll have an abundance of space to really relax and settle down after a long day! The open plan kitchen/dining room is just next door and equally as impressive with a superb range of matching wall and base units to utilise, along with high quality integrated appliances that make both the cooking and cleaning a simple task! You'll find a great amount of space here to add your own dining set and you'll also have access from here to the rear garden. Excellent for entertaining guests! Completing the floor is the WC that is sure to come in handy and a utility for added convenience.

### Living Room 11'8" x 19'10"

With dual aspect windows to the front and the side elevation.