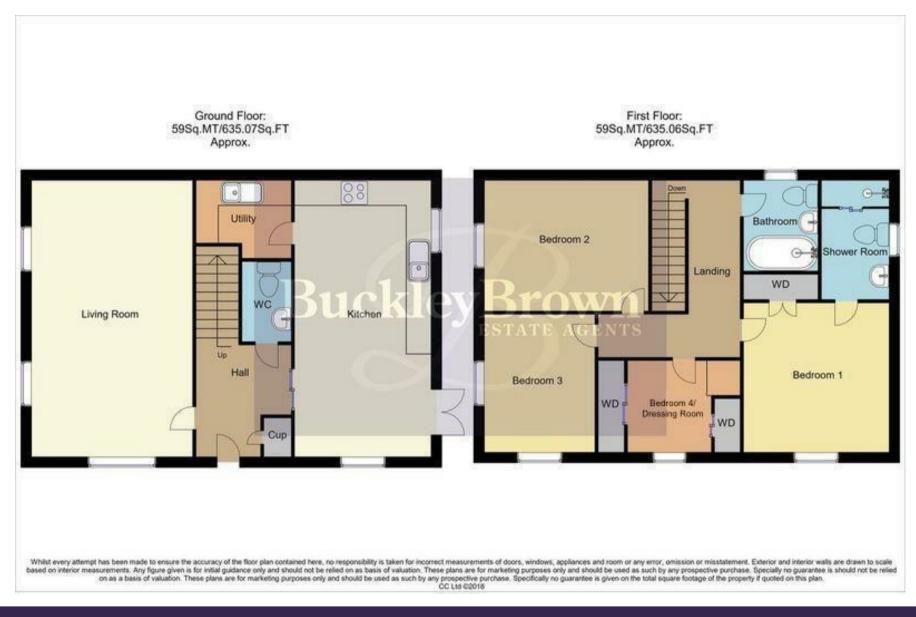

The ground floor accommodation benefits from a beautiful living room where you'll have an abundance of space to really relax and settle down after a long day! The open plan kitchen/dining room is just next door and equally as impressive with a superb range of matching wall and base units to utilise, along with high quality integrated appliances that make both the cooking and cleaning a simple task! You'll find a great amount of space here to add your own dining set and you'll also have access from here to the rear garden. Excellent for entertaining guests! Completing the floor is the WC that is sure to come in handy and a utility for added convenience.

The first floor presents you with four beautifully presented bedrooms, each of which is a great size with plenty of flexibility to add your own stamp. The master even benefits from its own stylish ensuite. Just next door is a versatile dressing room with fitted wardrobes and space for a vanity. You'll also find the family bathroom just off the landing and this is complete with a modern suite. What's not to love?

# **Entrance Hallway**

With cupboard for additional storage and leading access to;

## WC

With low flush WC and hand wash basin.

### Living Room 11'8" x 19'10"

With dual aspect windows to the front and the side elevation.

### Kitchen/Dining Room 9'11" x 19'10"

Complete with a range of modern units and cabinetry, inset sink and drainer and essential integrated appliances. With dual aspect windows to the front and the side elevation. Space for dining furniture and patio doors on the side elevation leading onto the garden.

#### Utility 5'8" x 6'11"

With inset sink and drainer and space and

plumbing for a washing machine/tumble dryer.

# Landing 7'6" x 9'6" Providing access to:

# Bedroom One 10'7" x 10'10"

With built in wardrobe and window to the front elevation. This bedroom also benefits from having an en suite.

# En-Suite 5'0" x 8'7"

Three piece en suite with hand wash basin. low flush WC, overhead shower with screen and window to the side elevation.

# Bedroom Two 9'6" x 11'11" With window to the side elevation.

# Bedroom Three 8'1" x 10'0"

With dual aspect windows to the front and the side elevations.

### Bedroom Four/Dressing Room With fitted wardrobes and window to the front elevation.

### Bathroom 5'6" x 6'7"

Complete three piece suite with hand wash basin, low flush WC and panelled bath with overhead shower. With window to the rear elevation.