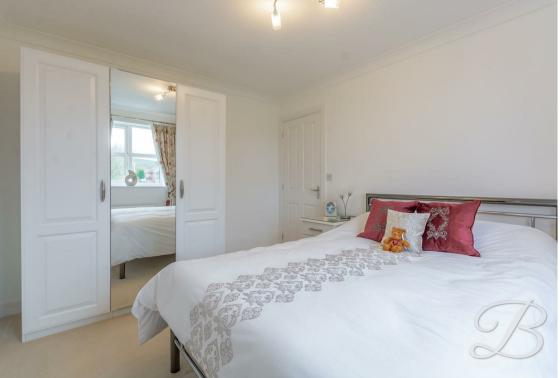

# Bedroom One 10'7" x 10'10"

With built in wardrobe and window to the front elevation. This bedroom also benefits from having an en suite.

### Bedroom Four/Dressing Room With fitted wardrobes and window to the front elevation.