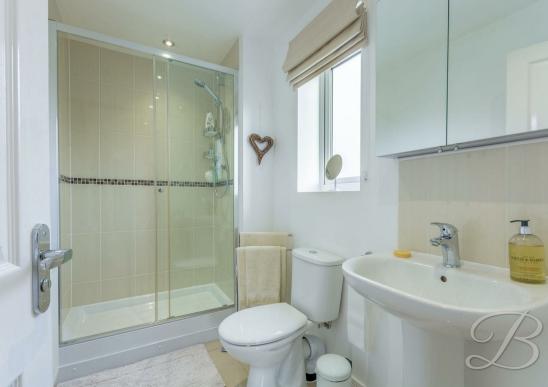

# En-Suite 5'0" x 8'7"

Three piece en suite with hand wash basin. low flush WC, overhead shower with screen and window to the side elevation.

### Bathroom 5'6" x 6'7"

Complete three piece suite with hand wash basin, low flush WC and panelled bath with overhead shower. With window to the rear elevation.