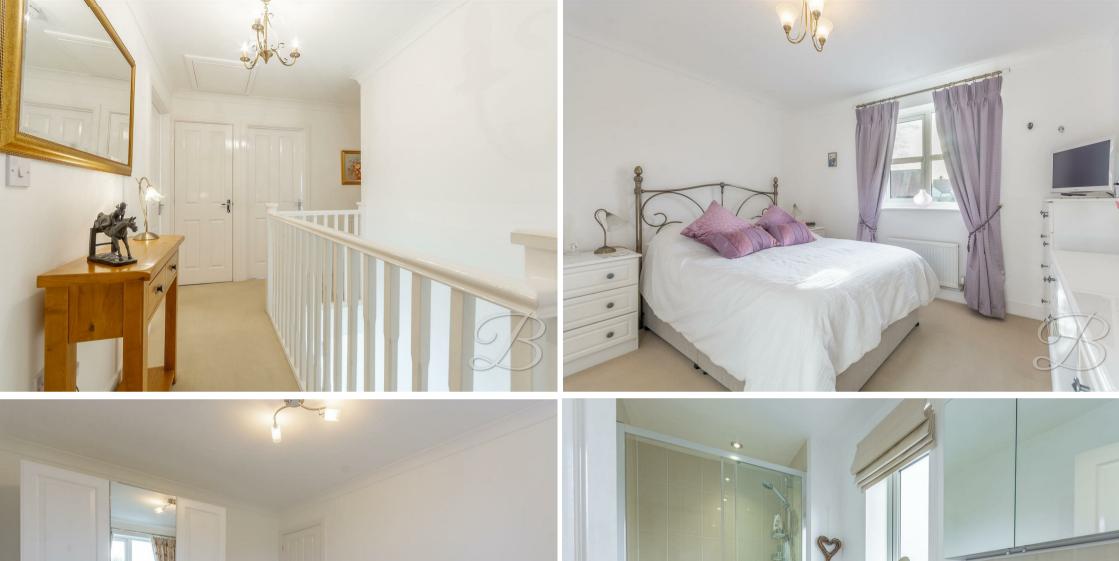

The first floor presents you with four beautifully presented bedrooms, each of which is a great size with plenty of flexibility to add your own stamp. The master even benefits from its own stylish ensuite. Just next door is a versatile dressing room with fitted wardrobes and space for a vanity. You'll also find the family bathroom just off the landing and this is complete with a modern suite. What's not to love?

# Landing 7'6" x 9'6" Providing access to:

# Bedroom One 10'7" x 10'10"

With built in wardrobe and window to the front elevation. This bedroom also benefits from having an en suite.

### Bathroom 5'6" x 6'7"

Complete three piece suite with hand wash basin, low flush WC and panelled bath with overhead shower. With window to the rear elevation.