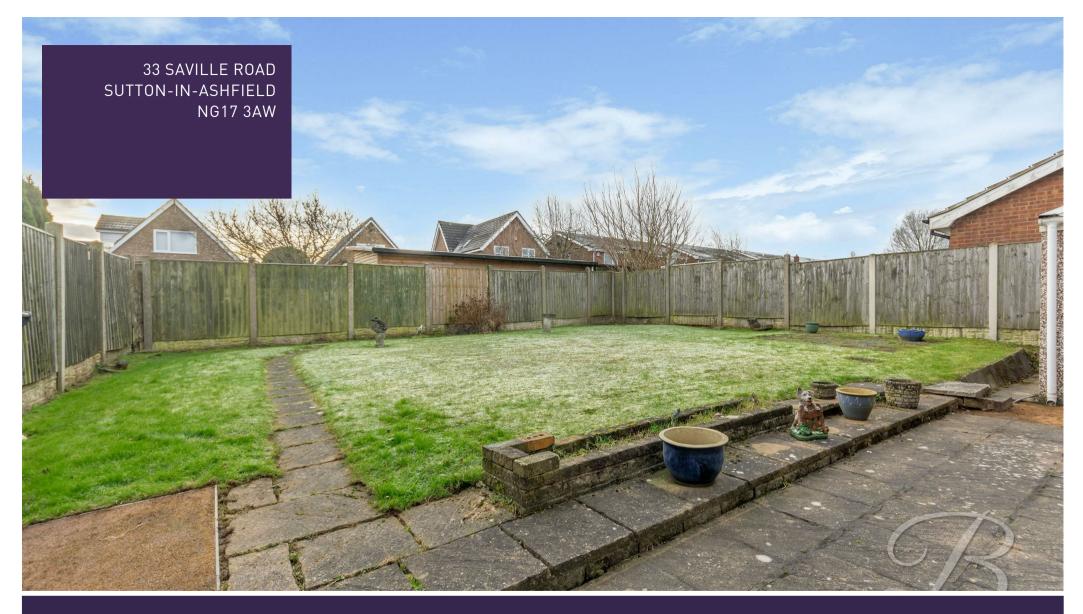

## Outside

Easy to maintain lawn to the front. Well looked after garden to the rear which is mainly laid to lawn with a paved area for seating. There is also a garage to the side elevation.

IMPORTANT: we would like to inform prospective purchasers that these sales particulars have been prepared as a general guide only. A detailed survey has not been carried out, nor the services, appliances and fittings tested. Room sizes should not be relied upon for furnishing purposes and are approximate. If floor plans are included, they are for guidance only and illustration purposes only and may not be to scale. If there are any important matters likely to affect your decision to buy, please contact us before viewing the property.