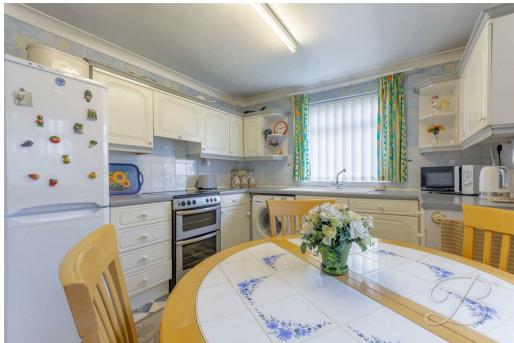

As soon as you step inside the entrance hallway you will be impressed with the space on offer. To the right you will find the kitchen/Dining room, which is of a brilliant size and benefits from dual aspect windows allowing from natural daylight. Moving on from here you will find a spacious living room, there is a wonderful feature fireplace which creates a lovely focal point.