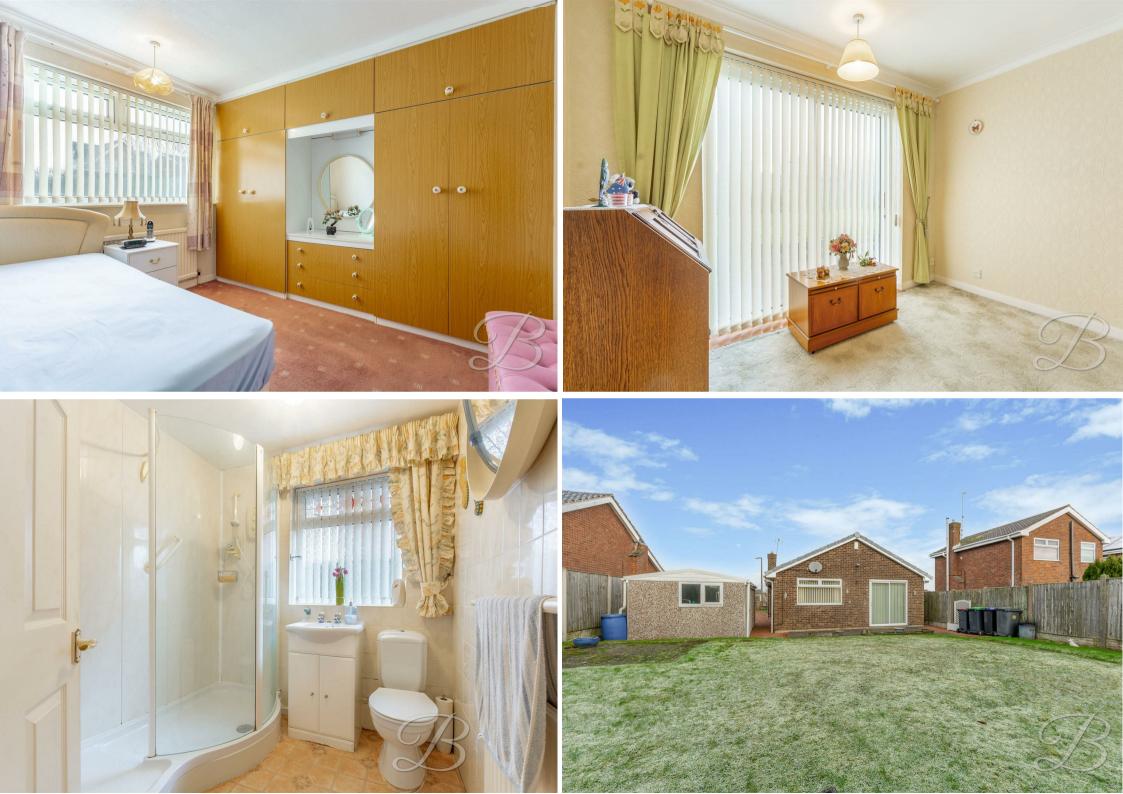

This bungalow also hosts three well-proportioned bedrooms, the master bedroom also has the added luxury of built-in wardrobes and the rest offer excellent versatility to be utilised to your own advantage. One of the bedrooms also benefit from sliding doors to the rear elevation giving access to the garden. Completing this home is a three piece shower room suite.

Shower room 6'8" x 7'3" Complete three piece suite with hand wash basin, low flush WC and shower. With cupboard for additional storage and a window to the side elevation.