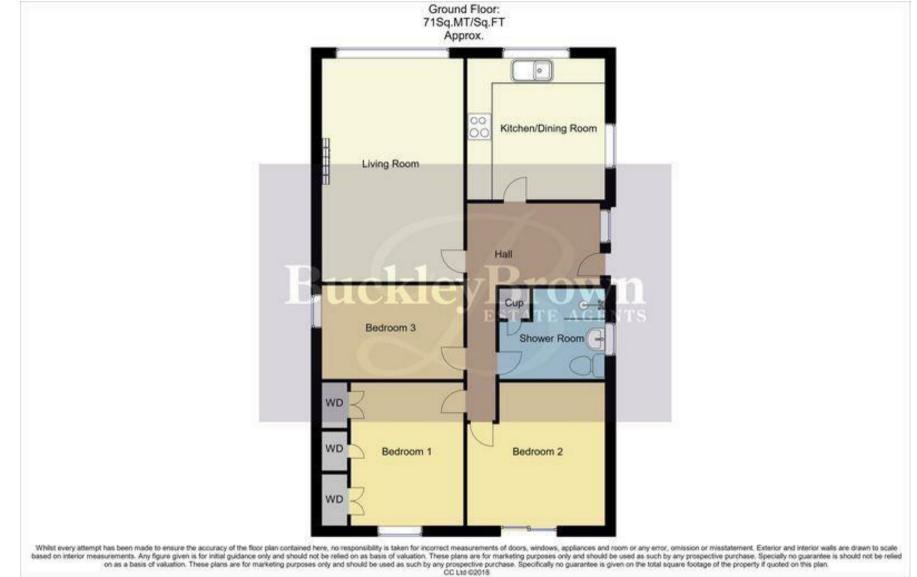

As soon as you step inside the entrance hallway you will be impressed with the space on offer. To the right you will find the kitchen/Dining room, which is of a brilliant size and benefits from dual aspect windows allowing from natural daylight. Moving on from here you will find a spacious living room, there is a wonderful feature fireplace which creates a lovely focal point.

This bungalow also hosts three well-proportioned bedrooms, the master bedroom also has the added luxury of built-in wardrobes and the rest offer excellent versatility to be utilised to your own advantage. One of the bedrooms also benefit from sliding doors to the rear elevation giving access to the garden. Completing this home is a three piece shower room suite.

Living room 10'4" x 16'0" With window to the front elevation and a feature fireplace.

Bedroom one 10'4" x 10'5" With window to the rear elevation and built in wardrobes.

Bedroom two 10'2" x 10'4" With sliding doors to the rear elevation, giving access to the garden. Bedroom three 6'11" x 10'4" With window to the side elevation.

Shower room 6'8" x 7'3" Complete three piece suite with hand wash basin, low flush WC and shower. With cupboard for additional storage and a window to the side elevation.