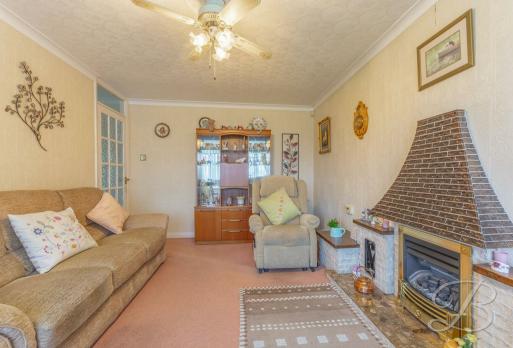

As soon as you step inside the entrance hallway you will be impressed with the space on offer. To the right you will find the kitchen/Dining room, which is of a brilliant size and benefits from dual aspect windows allowing from natural daylight. Moving on from here you will find a spacious living room, there is a wonderful feature fireplace which creates a lovely focal point.

Living room 10'4" x 16'0" With window to the front elevation and a feature fireplace.

Bedroom one 10'4" x 10'5" With window to the rear elevation and built in wardrobes.

Bedroom two 10'2" x 10'4" With sliding doors to the rear elevation, giving access to the garden. Bedroom three 6'11" x 10'4" With window to the side elevation.