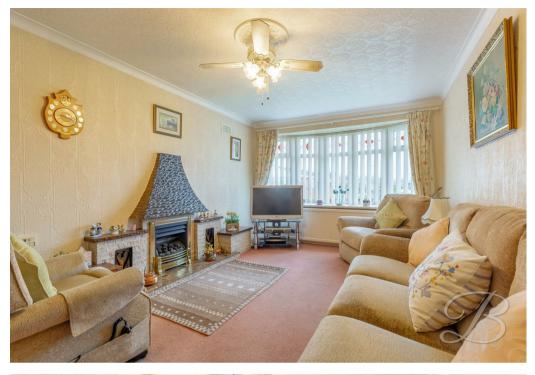

As soon as you step inside the entrance hallway you will be impressed with the space on offer. To the right you will find the kitchen/Dining room, which is of a brilliant size and benefits from dual aspect windows allowing from natural daylight. Moving on from here you will find a spacious living room, there is a wonderful feature fireplace which creates a lovely focal point.

Living room 10'4" x 16'0" With window to the front elevation and a feature fireplace.

Bedroom one 10'4" x 10'5" With window to the rear elevation and built in wardrobes.

Bedroom two 10'2" x 10'4" With sliding doors to the rear elevation, giving access to the garden. Bedroom three 6'11" x 10'4" With window to the side elevation.