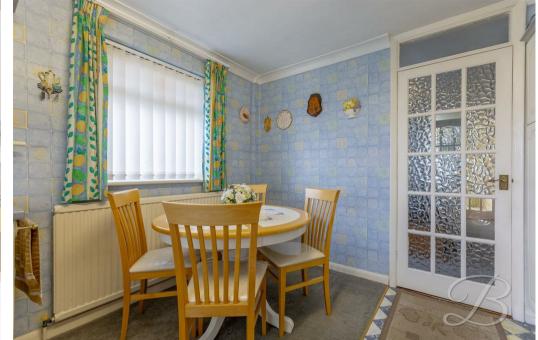

As soon as you step inside the entrance hallway you will be impressed with the space on offer. To the right you will find the kitchen/Dining room, which is of a brilliant size and benefits from dual aspect windows allowing from natural daylight. Moving on from here you will find a spacious living room, there is a wonderful feature fireplace which creates a lovely focal point.

Don't miss out on this wonderful family home, get in contact with a member of our team today!

Entrance hallway With window to the side elevation and leading access to;

Kitchen/Dining room 10'1" x 11'1" Complete with inset sink and drainer, integrated appliances and matching cabinets. Finished with dual aspect windows to the side and front elevation.