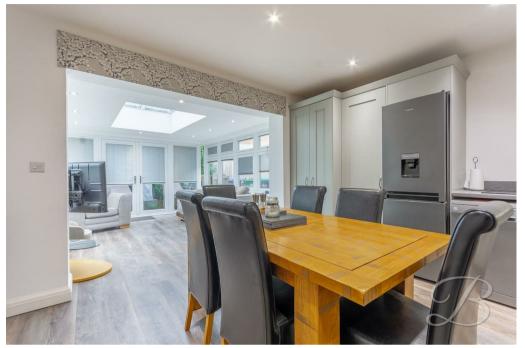

Upon entry, you will be welcomed to a light and airy entrance hall with beautiful laminate flooring and fresh walls. Through to the lovely lounge, you will get a warm and inviting feel feeling, this is the perfect space to unwind after a long day. The modern kitchen features a range of contemporary units and comes handy with an oven, hob and extractor fan. Not to mention the stunning flooring and spotlights, with space for a good-sized dining table, a great setting for hosting dinner parties. The squared archway separates the kitchen/diner from a second sitting room, a very sociable room you may want to spend a lot of time in, with its fabulous surrounding windows and large skylight. This live-in kitchen area is definitely a showstopper! As you can see, everywhere has been kept to a fantastic standard with a very modern style throughout.

## Hall With access to;

Living Room 14'8" x 13'7" With carpeted flooring, a stylish wooden door and window to front elevation.

Kitchen/Diner 14'9" x 7'10" Including a range of cabinets and units with work surface over, an inset sink and space for appliances. With downlights and access to;