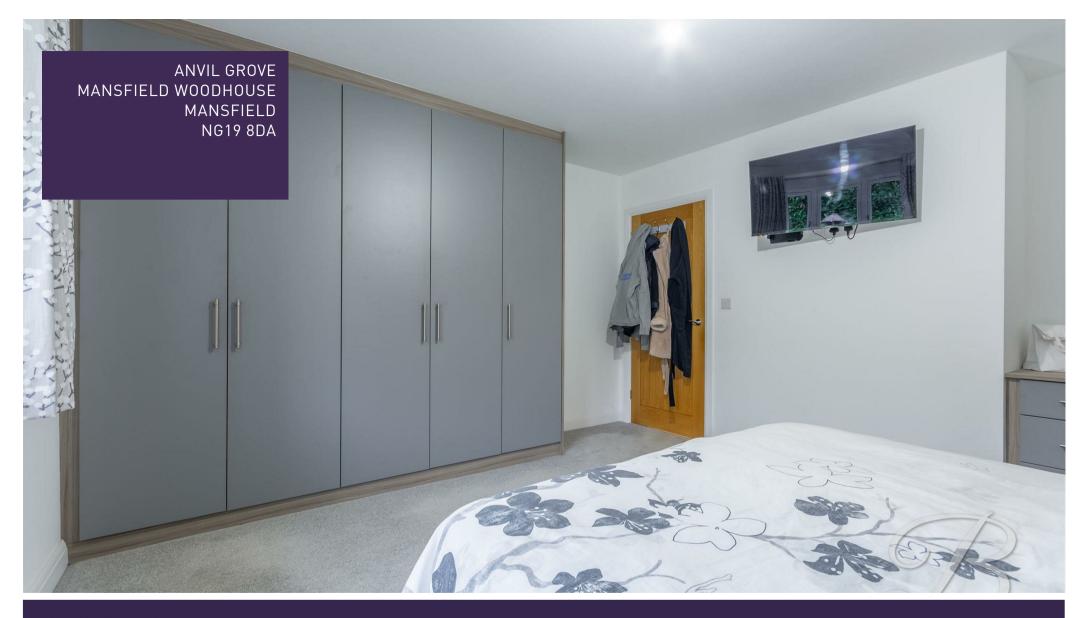

Moving further, you will find three terrific bedrooms, the master including fitted wardrobes, and all of which offer lots of flexibility to add your own stamp. The bathroom completes the floor, and is fitted with a modern four-piece suite.

Sitting Room 10'10" x 12'6" An open plan sitting room with a large skylight, with window surrounding and downlights.

Bedroom One 14'4" x 13'11" Including fitted carpets, fitted wardrobes and window to rear elevation.