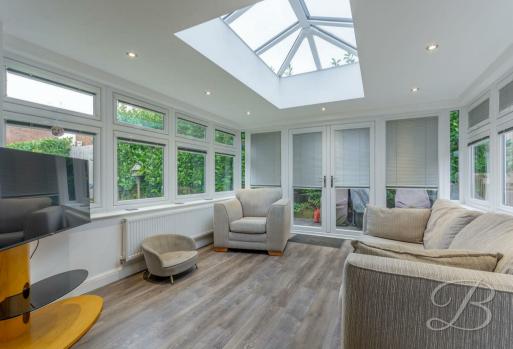

Upon entry, you will be welcomed to a light and airy entrance hall with beautiful laminate flooring and fresh walls. Through to the lovely lounge, you will get a warm and inviting feel feeling, this is the perfect space to unwind after a long day. The modern kitchen features a range of contemporary units and comes handy with an oven, hob and extractor fan. Not to mention the stunning flooring and spotlights, with space for a good-sized dining table, a great setting for hosting dinner parties. The squared archway separates the kitchen/diner from a second sitting room, a very sociable room you may want to spend a lot of time in, with its fabulous surrounding windows and large skylight. This live-in kitchen area is definitely a showstopper! As you can see, everywhere has been kept to a fantastic standard with a very modern style throughout.

Sitting Room 10'10" x 12'6" An open plan sitting room with a large skylight, with window surrounding and downlights.

Bedroom One 14'4" x 13'11" Including fitted carpets, fitted wardrobes and window to rear elevation.