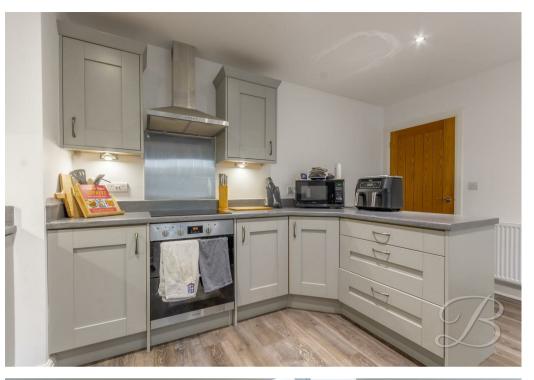

Upon entry, you will be welcomed to a light and airy entrance hall with beautiful laminate flooring and fresh walls. Through to the lovely lounge, you will get a warm and inviting feel feeling, this is the perfect space to unwind after a long day. The modern kitchen features a range of contemporary units and comes handy with an oven, hob and extractor fan. Not to mention the stunning flooring and spotlights, with space for a good-sized dining table, a great setting for hosting dinner parties. The squared archway separates the kitchen/diner from a second sitting room, a very sociable room you may want to spend a lot of time in, with its fabulous surrounding windows and large skylight. This live-in kitchen area is definitely a showstopper! As you can see, everywhere has been kept to a fantastic standard with a very modern style throughout.

## Hall With access to;

Living Room 14'8" x 13'7" With carpeted flooring, a stylish wooden door and window to front elevation.

Kitchen/Diner 14'9" x 7'10" Including a range of cabinets and units with work surface over, an inset sink and space for appliances. With downlights and access to;