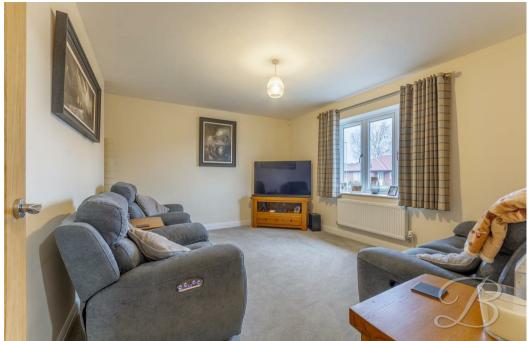

Upon entry, you will be welcomed to a light and airy entrance hall with beautiful laminate flooring and fresh walls. Through to the lovely lounge, you will get a warm and inviting feel feeling, this is the perfect space to unwind after a long day. The modern kitchen features a range of contemporary units and comes handy with an oven, hob and extractor fan. Not to mention the stunning flooring and spotlights, with space for a good-sized dining table, a great setting for hosting dinner parties. The squared archway separates the kitchen/diner from a second sitting room, a very sociable room you may want to spend a lot of time in, with its fabulous surrounding windows and large skylight. This live-in kitchen area is definitely a showstopper! As you can see, everywhere has been kept to a fantastic standard with a very modern style throughout.

## Hall With access to;

Living Room 14'8" x 13'7" With carpeted flooring, a stylish wooden door and window to front elevation.

Kitchen/Diner 14'9" x 7'10" Including a range of cabinets and units with work surface over, an inset sink and space for appliances. With downlights and access to;