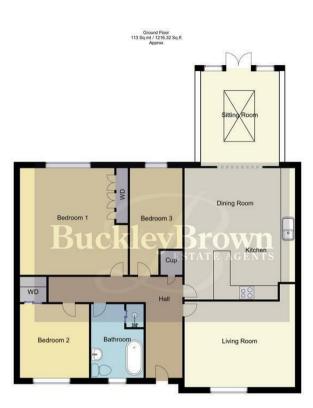

## Hall With access to;

Living Room 14'8" x 13'7" With carpeted flooring, a stylish wooden door and window to front elevation.

Kitchen/Diner 14'9" x 7'10" Including a range of cabinets and units with work surface over, an inset sink and space for appliances. With downlights and access to;

Sitting Room 10'10" x 12'6" An open plan sitting room with a large skylight, with window surrounding and downlights.

Bedroom One 14'4" x 13'11" Including fitted carpets, fitted wardrobes and window to rear elevation.

Bedroom Two 9'3" x 11'10" Including fitted carpets and window to front elevation.

Bedroom Three 7'0" x 12'2" Including fitted carpets and window to rear elevation.

## Bathroom 7'0" x 10'0" With a four-piece suite, including a shower cubicle, panel bath, hand wash basin and a low flush WC.

## Outside

With a garage and private driveway to the front and a well-maintained lawn with decking in the corner to the rear.

Whilst every attempt has been made to ensure the accuracy of the floor plan contained here, no responsibility is taken for incorrect measurements of doors, windows, appliances and room or any error, omission or misstatement. Exterior and interior walls are drawn to scale based on interior measurements. Any figure given is for initial guidance only and should not be relied on as basis of valuation. These plans are for marketing purposes only and should be used as such by any prospective purchase. Specially no guarantee is should not be relied on as a basis of valuation. These plans are for marketing purposes only and should be used as such by any prospective purchase. Specifically no guarantee is given on the total square fortage of the property if quoted on this plan. CC Ltd @2018