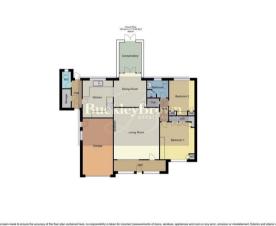

Prepare to be impressed with the flexible layout this property provides. Let's start with the well-sized kitchen, which is fitted with a range of matching cabinets and units offering plentiful storage and a work surface providing plenty of room for preparing meals. Across from here, you'll be greeted by an inviting dining room, featuring a wonderful amount of space to sit down with the family. Together with the added benefit of French doors leading into the conservatory. This spot offers additional space for guests to enjoy, and you'll notice it overlooks the rear garden wonderfully. The living room hosts neutral decor and a feature fireplace as the main focal point. This room is filled with natural light from the generously sized window looking over the porch, making it bright and airy.

## Living Room 13'6" x 15'5"

With carpet to flooring, central heating radiator, feature fireplace, coving and window overlooking the porch.

### Kitchen 9'5" x 11'4"

Complete with shaker style cabinets and units, work surface, gas hob, extractor fan, tiled splash back, inset sink with mixer tap above, integrated oven and plumbing for a washing machine. Along with a window to the rear elevation.

Dining Room 9'10" x 8'2" With carpet to flooring, central heating radiator, coving and French doors leading outside.

# Conservatory 7'3" x 9'5"

With laminate flooring, surrounding windows and French doors leading outside.

## WC

Fitted with a low flush WC and an opaque window to the rear elevation.

Bedroom One 11'5" x 11'1" With carpet to flooring, central heating radiator, fitted wardrobes and window to the front elevation.

Bedroom Two 8'2" x 10'2" With carpet to flooring, central heating radiator, fitted wardrobe and window to the rear elevation.

Bathroom 6'5" x 5'4" Complete with an enclosed shower, low flush WC, pedestal sink and an opaque window to the rear elevation.

#### Outside

With a driveway to the front elevation providing off-street parking, along with a gravelled frontage and an integral garage. There is an enclosed garden to the rear with a patio seating area, lawn, mature shrubbery and hedge surround.