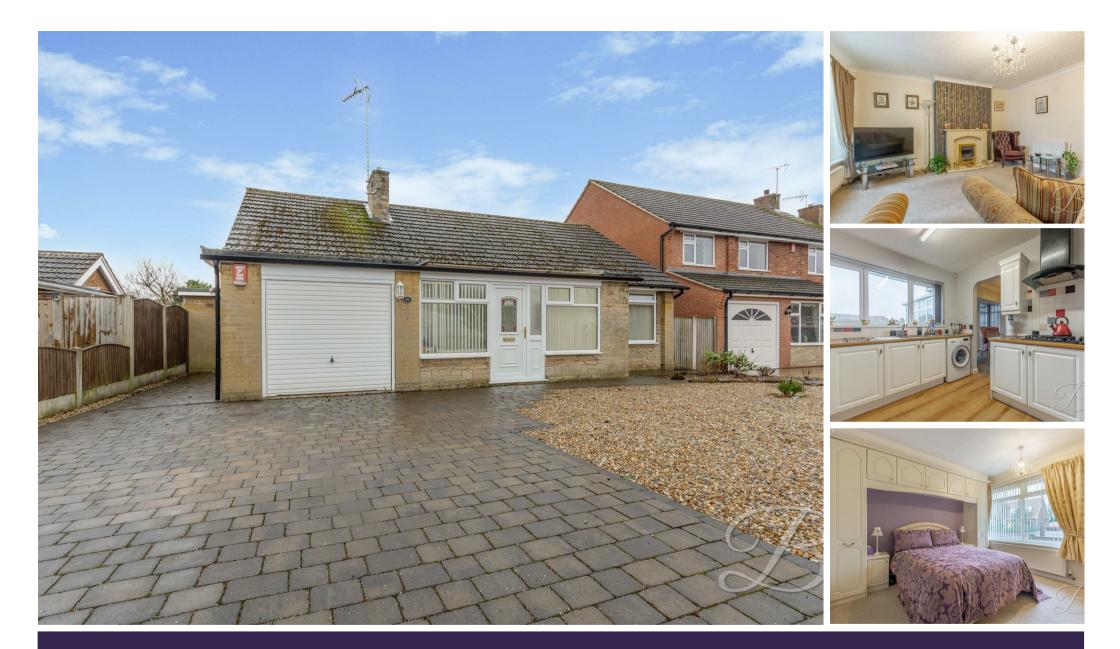

GREENDALE AVENUE I EDWINSTOWE I MANSFIELD I NG21 9NB

FULL OF CHARM!... A delightful and spacious two-bedroom detached bungalow situated in the highly sought-after village of Edwinstowe, only a short distance away from the High Street and the historic Sherwood Forest. This property stands beautifully, with the benefit of off-street parking to the front of the property, a driveway, and a low-maintenance frontage. The outside space does complement this home so well, with a splendid rear garden that offers a good degree of privacy and needs to be seen to be appreciated.

Prepare to be impressed with the flexible layout this property provides. Let's start with the well-sized kitchen, which is fitted with a range of matching cabinets and units offering plentiful storage and a work surface providing plenty of room for preparing meals. Across from here, you'll be greeted by an inviting dining room, featuring a wonderful amount of space to sit down with the family. Together with the added benefit of French doors leading into the conservatory. This spot offers additional space for guests to enjoy, and you'll notice it overlooks the rear garden wonderfully. The living room hosts neutral decor and a feature fireplace as the main focal point. This room is filled with natural light from the generously sized window looking over the porch, making it bright and airy.

## Living Room 13'6" x 15'5"

With carpet to flooring, central heating radiator, feature fireplace, coving and window overlooking the porch.

### Kitchen 9'5" x 11'4"

Complete with shaker style cabinets and units, work surface, gas hob, extractor fan, tiled splash back, inset sink with mixer tap above, integrated oven and plumbing for a washing machine. Along with a window to the rear elevation.

#### Outside

With a driveway to the front elevation providing off-street parking, along with a gravelled frontage and an integral garage. There is an enclosed garden to the rear with a patio seating area, lawn, mature shrubbery and hedge surround.