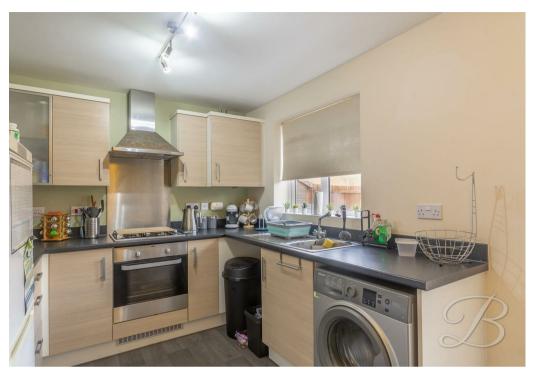

#### Kitchen/Diner 8'7" x 15'3"

Fitted with a modern range of matching wall and base units with sink and drainer set into work surface. There are a range of integrated appliances which include an electric fan oven and gas hob with an extractor fan over. There is space and plumbing for a washing machine and dishwasher, and further space for a fridge/freezer. This room provides an ideal space for entertaining family and friends, as there is space for a dining table and chairs. With a window to the rear elevation, central heating radiator and patio doors which provide access outside for convenience.