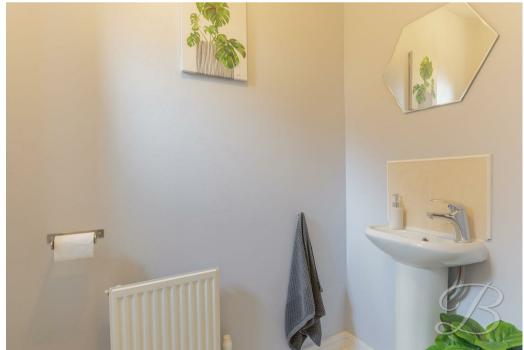

#### Downstairs WC

Fitted with a low level WC and pedestal hand wash basin. With an opaque window to the front elevation and a central heating radiator.