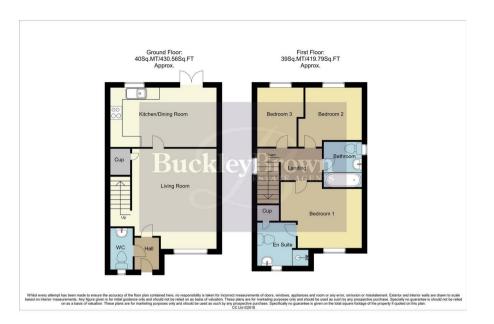

#### Entrance Hall

With a central heating radiator. Doors provide access into;

# Lounge 12'2" x 14'4"

With a window to the front elevation, central heating radiator and stairs rising to the first floor.

#### Kitchen/Diner 8'7" x 15'3"

Fitted with a modern range of matching wall and base units with sink and drainer set into work surface. There are a range of integrated appliances which include an electric fan oven and gas hob with an extractor fan over. There is space and plumbing for a washing machine and dishwasher, and further space for a fridge/freezer. This room provides an ideal space for entertaining family and friends, as there is space for a dining table and chairs. With a window to the rear elevation, central heating radiator and patio doors which provide access outside for convenience.

# Landing

Doors provide access into:

#### Bedroom One 8'8" x 9'3"

With a window to the front elevation and a central heating radiator.

#### En-suite 6'3" x 7'4"

Fitted with a three-piece suit comprising low level WC, pedestal hand wash basin and shower cubicle. With an opaque window to the front elevation and a central heating radiator.

# Bedroom Two 7'7" x 8'2"

With a window to the rear elevation and a central heating radiator.

## Bedroom Three 6'9" x 8'7"

With a window to the rear elevation and a central heating radiator.

## Bathroom 5'7" x 6'8"

Fitted with a three-piece suite in white comprising low level WC, pedestal hand wash basin and panelled bath with shower over. With a central heating radiator.