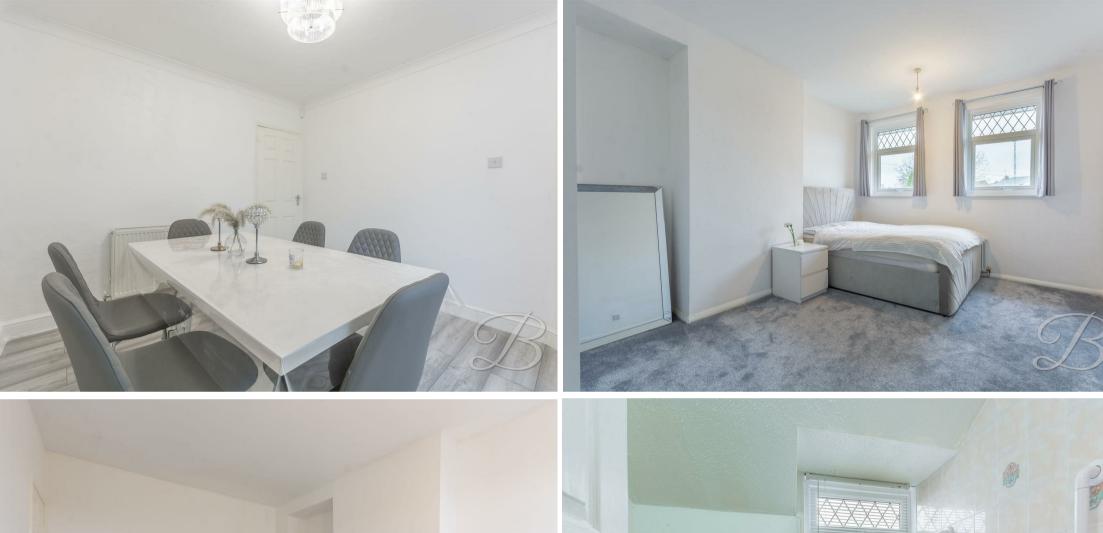

You are firstly welcomed into the inviting hallway! Firstly, you'll find the spacious living room where your eyes are immediately drawn to the wonderful layout and windows letting through natural lighting. You will certainly enjoy relaxing in here after a long day with the whole family! Next, we move into the warm and homely dining room perfect for spending time with family and friends. Finally, the kitchen at the rear provides a range of cabinetry and base units, integrated oven and space and plumbing for a washing machine/tumble dryer.

Entrance Porch Providing access to;

Living Room 8'11" x 14'6"
With window to the front elevation.

Dining Room 8'2" x 11'0"
With window to the front elevation.

Let's head upstairs to the landing, where you'll have access to three bedrooms, all of which have been lovingly maintained and provide an ample amount of daylight. The master bedroom also benefits from a spacious layout allowing you to add your own stamp! In addition, there is a perfect sized family bathroom fitted with a three piece suite.

## WC

Fitted with a low flush WC.

Landing 6'10" x 5'4"
With window to the side elevation and access to;

Bedroom One 11'1" x 14'6"
With windows to the front elevation.

Bedroom Two 10'2" x 10'11"
With window to the front elevation.