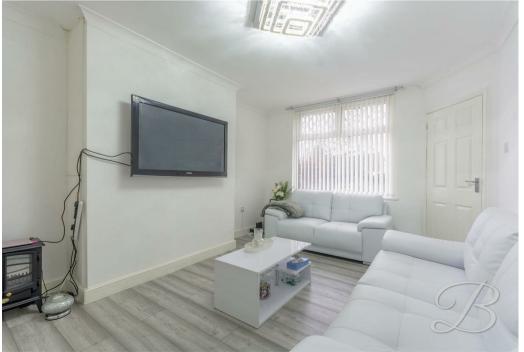

You are firstly welcomed into the inviting hallway! Firstly, you'll find the spacious living room where your eyes are immediately drawn to the wonderful layout and windows letting through natural lighting. You will certainly enjoy relaxing in here after a long day with the whole family! Next, we move into the warm and homely dining room perfect for spending time with family and friends. Finally, the kitchen at the rear provides a range of cabinetry and base units, integrated oven and space and plumbing for a washing machine/tumble dryer.