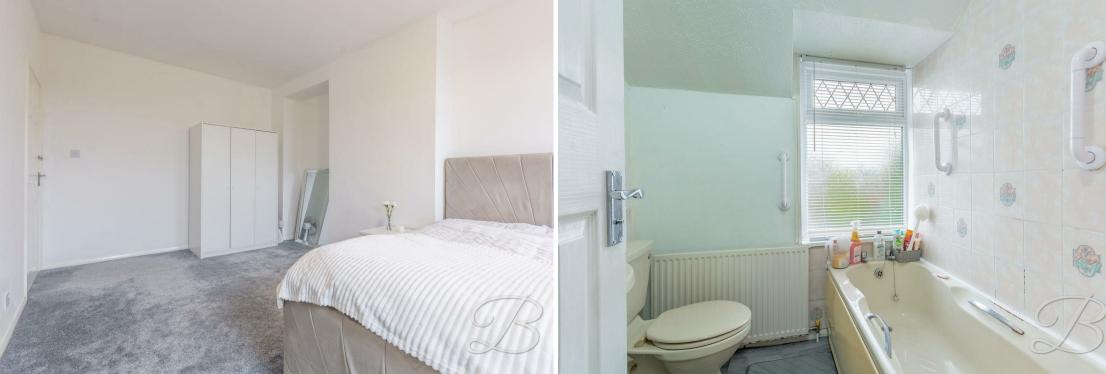

Let's head upstairs to the landing, where you'll have access to three bedrooms, all of which have been lovingly maintained and provide an ample amount of daylight. The master bedroom also benefits from a spacious layout allowing you to add your own stamp! In addition, there is a perfect sized family bathroom fitted with a three piece suite.

## WC

Fitted with a low flush WC.

Landing 6'10" x 5'4"
With window to the side elevation and access to;

Bedroom One 11'1" x 14'6"
With windows to the front elevation.

Bedroom Two 10'2" x 10'11"
With window to the front elevation.

## Bathroom 6'0" x 5'6"

Complete three piece suite with hand wash basin, low flush WC, bath with overhead shower and a window to the rear elevation.