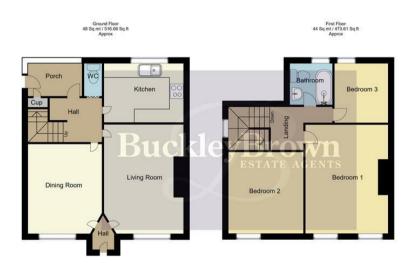

Entrance Porch Providing access to;

Living Room 8'11" x 14'6"
With window to the front elevation.

Dining Room 8'2" x 11'0"
With window to the front elevation.

## Rear porch

With cupboard for additional storage and window overlooking the garden Leading access to;

Inner hallway With access to:

Kitchen 10'6" x 8'1"
With window to the rear elevation. Fitted

with an inset sink and drainer, integrated appliances and space and plumbing for washing machine/tumble dryer.

## WC

Fitted with a low flush WC.

Landing 6'10" x 5'4"
With window to the side elevation and access to;

Bedroom One 11'1" x 14'6"
With windows to the front elevation.

Bedroom Two 10'2" x 10'11"
With window to the front elevation.

Bedroom Three 7'4" x 8'1"
With window to the rear elevation.

## Bathroom 6'0" x 5'6"

Complete three piece suite with hand wash basin, low flush WC, bath with overhead shower and a window to the rear elevation.

## Outside

Easy to maintain lawn to the front and a path leading up to the front door. To the rear there is a well established garden, which is mainly laid to lawn and paved area perfect for seating.

Whilst every attempt has been made to ensure the accuracy of the floor plan contained here, no responsibility is taken for incorrect measurements of doors, windows, appliances and room or any error, omission or misstatement. Exterior and interior walls are drawn to scale based on interior measurements. Any figure given is for initial guidance only and should not be relied on as basis of valuation. These plans are for marketing purposes only and should be used as such by any prospective purchase. Specially no guarantee is should not be relied on as a basis of valuation. These plans are for marketing purposes only and should be used as such by any prospective purchase. Specifically no guarantee is given on the total square footage of the property if quoted on this plan.