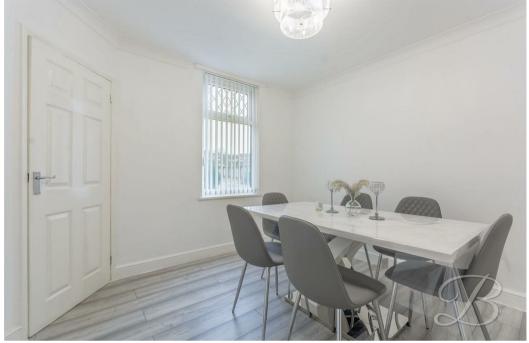

You are firstly welcomed into the inviting hallway! Firstly, you'll find the spacious living room where your eyes are immediately drawn to the wonderful layout and windows letting through natural lighting. You will certainly enjoy relaxing in here after a long day with the whole family! Next, we move into the warm and homely dining room perfect for spending time with family and friends. Finally, the kitchen at the rear provides a range of cabinetry and base units, integrated oven and space and plumbing for a washing machine/tumble dryer.

Entrance Porch Providing access to;

Living Room 8'11" x 14'6"
With window to the front elevation.

Dining Room 8'2" x 11'0"
With window to the front elevation.