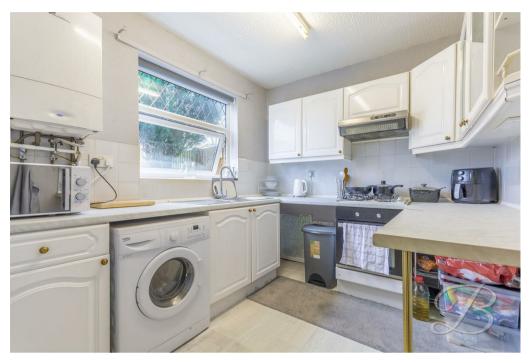

You are firstly welcomed into the inviting hallway! Firstly, you'll find the spacious living room where your eyes are immediately drawn to the wonderful layout and windows letting through natural lighting. You will certainly enjoy relaxing in here after a long day with the whole family! Next, we move into the warm and homely dining room perfect for spending time with family and friends. Finally, the kitchen at the rear provides a range of cabinetry and base units, integrated oven and space and plumbing for a washing machine/tumble dryer.

## Rear porch

With cupboard for additional storage and window overlooking the garden Leading access to;

Inner hallway With access to:

Kitchen 10'6" x 8'1"
With window to the rear elevation. Fitted

with an inset sink and drainer, integrated appliances and space and plumbing for washing machine/tumble dryer.