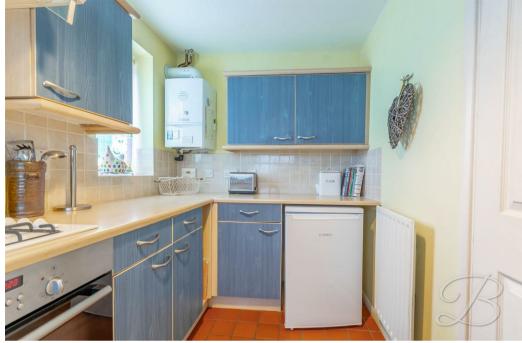

As soon as you walk through the front door you will be lead into a lovely kitchen, which comes complete with a range of matching units and cabinetry. Now let's head further where you will find a fantastic living room which is of a brilliant size and currently lends itself very well as a lounge/diner where you'll find plenty of flexibility to add your own furnishings and homely touches. This room is filled with ample natural light and also benefits from a set of siding doors leading out onto the garden!

#### Kitchen 6'0" x 11'1"

Complete with a range of matching units and cabinetry with complementary work surface over and inset sink and drainer. There is an integrated hob, as well as space for an oven, plumbing for a washing machine/tumble dryer. With dual aspect windows to the front and side elevation