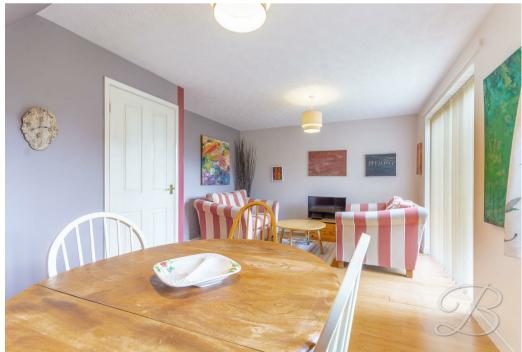

As soon as you walk through the front door you will be lead into a lovely kitchen, which comes complete with a range of matching units and cabinetry. Now let's head further where you will find a fantastic living room which is of a brilliant size and currently lends itself very well as a lounge/diner where you'll find plenty of flexibility to add your own furnishings and homely touches. This room is filled with ample natural light and also benefits from a set of siding doors leading out onto the garden!

## Living Room 11'9" x 17'6"

Brilliant sized room which currently lends itself very well as an open plan lounge/diner, offering plenty of versatility and benefits from a window to the rear overlooking the garden, allowing for ample natural light to flood through, as well as a set of double doors leading out onto the garden for added convenience.