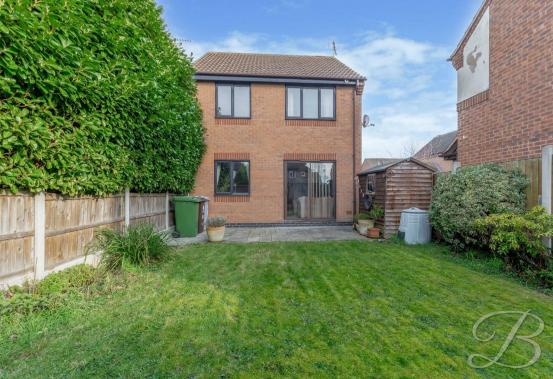

Heading outside, you will be pleased to find an excellent, low-maintenance front garden with a driveway and integral garage to the front of the property. The rear garden is mainly laid to lawn with fence surround, offering a degree of privacy, as well as a paved patio seating area, providing the perfect BBQ spot for you to enjoy in the Summer!

### Outside

With a driveway to the front which in turn leads to the integral garage, there is also a lawn and gravelled border to the edge of the path leading to the front door. The rear garden is mainly laid to lawn with fence surround and mature planted borders, as well as a paved patio seating area. There is a shed for additional storage