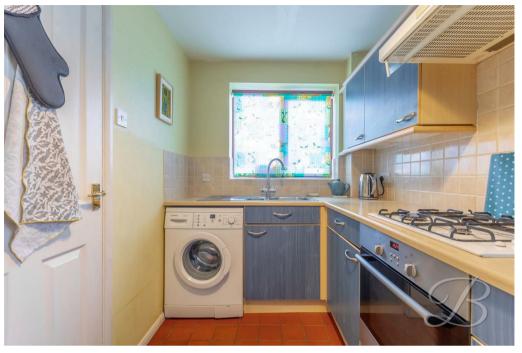

As soon as you walk through the front door you will be lead into a lovely kitchen, which comes complete with a range of matching units and cabinetry. Now let's head further where you will find a fantastic living room which is of a brilliant size and currently lends itself very well as a lounge/diner where you'll find plenty of flexibility to add your own furnishings and homely touches. This room is filled with ample natural light and also benefits from a set of siding doors leading out onto the garden!

#### Kitchen 6'0" x 11'1"

Complete with a range of matching units and cabinetry with complementary work surface over and inset sink and drainer. There is an integrated hob, as well as space for an oven, plumbing for a washing machine/tumble dryer. With dual aspect windows to the front and side elevation