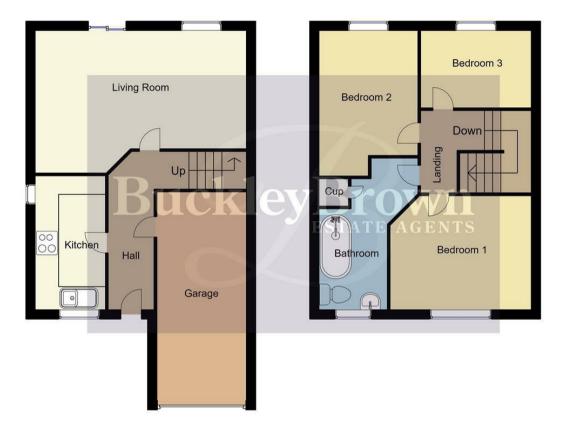

The first floor presents three well-proportioned bedrooms, all of which offer a cosy space to relax. Each have carpeted flooring and plenty of versatility that will suit any buyer's needs. The family bathroom can also be found just off the landing and completes the floor with a modern three piece suite in white.

### Hallway

With staircase to leading to the first floor and access to;

#### Kitchen 6'0" x 11'1"

Complete with a range of matching units and cabinetry with complementary work surface over and inset sink and drainer. There is an integrated hob, as well as space for an oven, plumbing for a washing machine/tumble dryer. With dual aspect windows to the front and side elevation

## Living Room 11'9" x 17'6"

Brilliant sized room which currently lends itself very well as an open plan lounge/diner, offering plenty of versatility and benefits from a window to the rear overlooking the garden, allowing for ample natural light to flood through, as well as a set of double doors leading out onto the garden for added convenience.

# Landing

With access to;

Bedroom One 9'6" x 11'3"
With window to the front elevation

Bedroom Two 8'1" x 12'0" With window to the rear elevation

Bedroom Three 6'7" x 9'1"
With window to the rear elevation

### Bathroom 5'11" x 10'10"

Complete with a three piece suite in white with bath, low flush WC, wash hand basin, a cupboard for additional storage and a window to the front elevation

### Outside

With a driveway to the front which in turn leads to the integral garage, there is also a lawn and gravelled border to the edge of the path leading to the front door. The rear garden is mainly laid to lawn with fence surround and mature planted borders, as well as a paved patio seating area. There is a shed for additional storage

Ground Floor 46 sq.m / 494.32 sq.ft Approx. First Floor 40 sq.m / 434.60 sq.ft Approx.

Whilst every attempt has been made to ensure the accuracy of the floor plan contained here, no responsibility is taken for incorrect measurements of doors, windows, appliances and room or any error, omission or misstatement. Exterior and interior walls are drawn to scale based on interior measurements. Any figure given is for initial guidance only and should not be relied on as basis of valuation. These plans are for marketing purposes only and should be used as such by any prospective purchase. Specially no guarantee is should not be relied on as a basis of valuation. These plans are for marketing purposes only and should be used as such by any prospective purchase. Specifically no guarantee is given on the total square footage of the property if quoted on this plan.