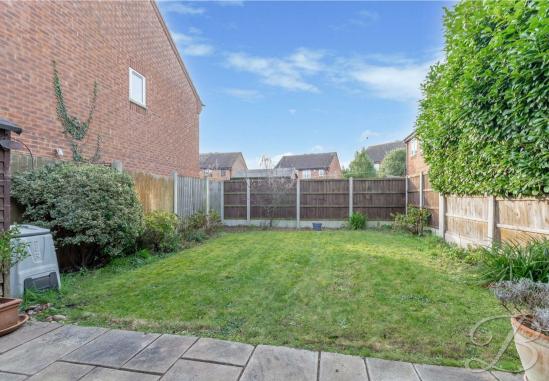

Heading outside, you will be pleased to find an excellent, low-maintenance front garden with a driveway and integral garage to the front of the property. The rear garden is mainly laid to lawn with fence surround, offering a degree of privacy, as well as a paved patio seating area, providing the perfect BBQ spot for you to enjoy in the Summer!

### Outside

With a driveway to the front which in turn leads to the integral garage, there is also a lawn and gravelled border to the edge of the path leading to the front door. The rear garden is mainly laid to lawn with fence surround and mature planted borders, as well as a paved patio seating area. There is a shed for additional storage