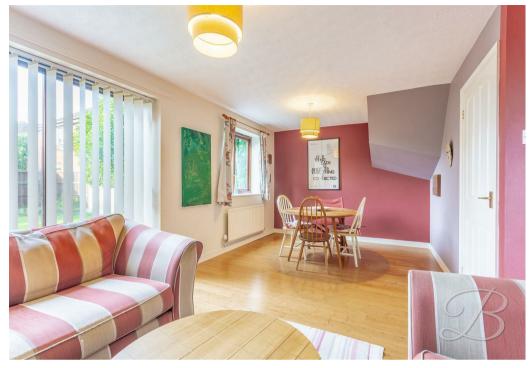

As soon as you walk through the front door you will be lead into a lovely kitchen, which comes complete with a range of matching units and cabinetry. Now let's head further where you will find a fantastic living room which is of a brilliant size and currently lends itself very well as a lounge/diner where you'll find plenty of flexibility to add your own furnishings and homely touches. This room is filled with ample natural light and also benefits from a set of siding doors leading out onto the garden!

## Living Room 11'9" x 17'6"

Brilliant sized room which currently lends itself very well as an open plan lounge/diner, offering plenty of versatility and benefits from a window to the rear overlooking the garden, allowing for ample natural light to flood through, as well as a set of double doors leading out onto the garden for added convenience.