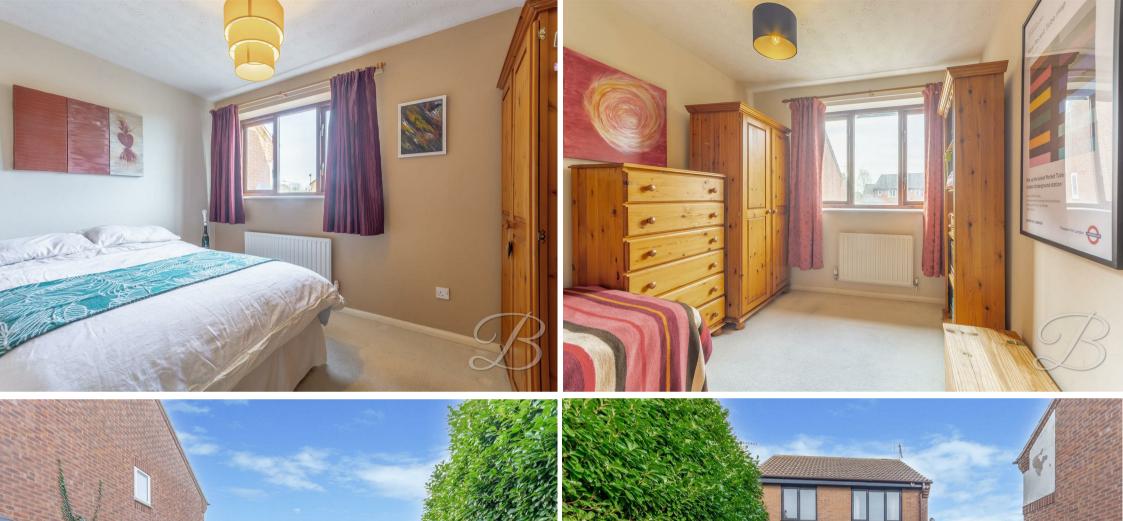

The first floor presents three well-proportioned bedrooms, all of which offer a cosy space to relax. Each have carpeted flooring and plenty of versatility that will suit any buyer's needs. The family bathroom can also be found just off the landing and completes the floor with a modern three piece suite in white.

# Landing

With access to;

Bedroom One 9'6" x 11'3"
With window to the front elevation

Bedroom Two 8'1" x 12'0" With window to the rear elevation

Bedroom Three 6'7" x 9'1"
With window to the rear elevation