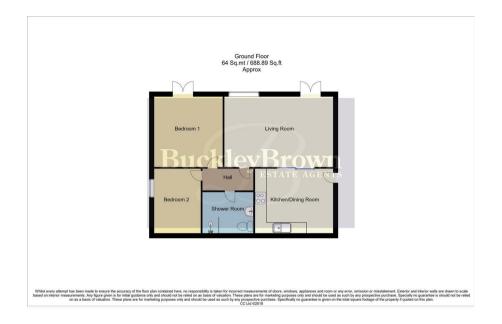

## Entrance hallway With access to:

Living room 17'8" x 11'6"
With window and patio doors to the rear.

Kitchen/Dining room 12'10" x 9'8" With door to the side elevation. Complete with a range of matching cabinetry and units, with integrated appliances and an inset sink.

Bedroom one 11'4" x 11'6"
With double doors with leading access to the rear.

Bedroom two 7'10" x 10'8" With window to the side elevation.

Shower room 7'8" x 7'1"
Complete three piece suite with low flush WC, hand wash basin and shower.