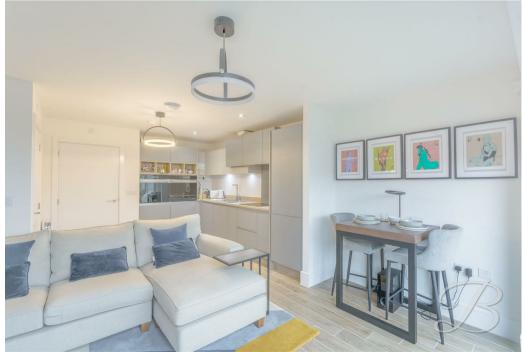

From the moment you step inside this property you will feel at home as you are welcomed through the entrance hallway and into the light and airy kitchen/lounge area. This room is of a brilliant size and benefits from bi-folding doors overlooking the rear allowing for ample natural light and access to the garden. Moving on from here you will find a lovely downstairs WC complete with natural decor allowing for you to add your own style.

# Entrance hallway with access to;

Kitchen/Living room 13'11" x 16'1" Complete with a range of modern units and cabinetry, inset sink and drainer and integrated appliances. There are also bifold doors to the rear elevation giving external access to the garden. With a cupbord for additional storage.