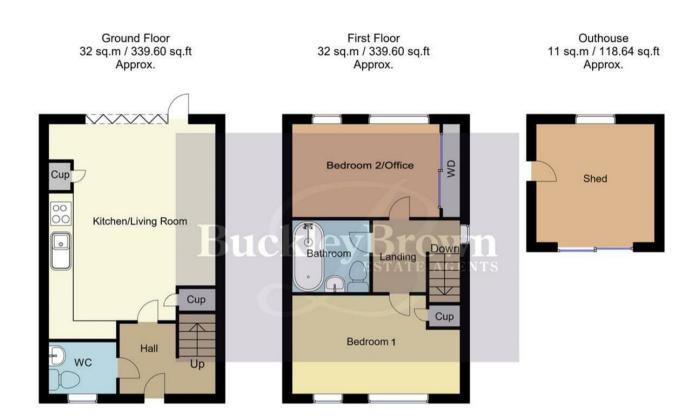

From the moment you step inside this property you will feel at home as you are welcomed through the entrance hallway and into the light and airy kitchen/lounge area. This room is of a brilliant size and benefits from bi-folding doors overlooking the rear allowing for ample natural light and access to the garden. Moving on from here you will find a lovely downstairs WC complete with natural decor allowing for you to add your own style.

The first floor hosts two well appointed rooms, currently utilised as both a bedroom and an office. both which have been finished to a fantastic standard and complement each other very well with modern fixtures and fittings. You will find family bathroom fitted with a three piece modern suite just off the landing.

# Entrance hallway with access to;

Kitchen/Living room 13'11" x 16'1" Complete with a range of modern units and cabinetry, inset sink and drainer and integrated appliances. There are also bifold doors to the rear elevation giving external access to the garden. With a cupbord for additional storage.

# WC 4'7" x 4'11"

With low flush wc and hand wash basin finished with a window to the front elevation.

# Landing

With access to;

# Bedroom 8'3" x 14'1"

With windows to the front elevation and a cupboard for additional storage.

#### Office 7'10" x 14'1"

With windows to the rear elevation and a built in wardrobe.

### Bathroom 5'11" x 6'4"

Complete three piece modern suite with bath and overhead shower, low flush wc and hand wash basin.

#### Outbuilding

Versatile outbuilding at the end of the garden with sliding doors and a separate door for entry. This could easily make the perfect workshop, gym or home office

#### Outside

With an enclosed garden featuring a decked seating area, artificial lawn and surround. Along with a tarmac driveway providing off-street parking.

Whilst every attempt has been made to ensure the accuracy of the floor plan contained here, no responsibility is taken for incorrect measurements of doors, windows, appliances and room or any error, omission or misstatement. Exterior and interior walls are drawn to scale based on interior measurements. Any figure given is for initial guidance only and should not be relied on as basis of valuation. These plans are for marketing purposes only and should be used as such by any prospective purchase. Specially no guarantee is given on the total square footage of the property if quoted on this plan.