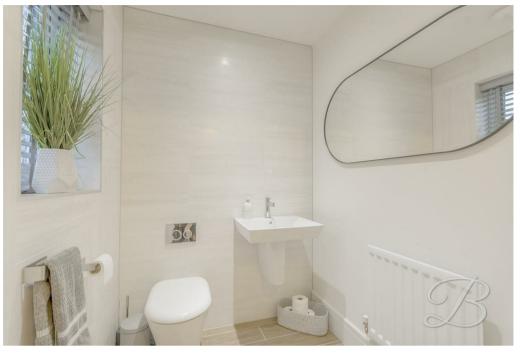

From the moment you step inside this property you will feel at home as you are welcomed through the entrance hallway and into the light and airy kitchen/lounge area. This room is of a brilliant size and benefits from bi-folding doors overlooking the rear allowing for ample natural light and access to the garden. Moving on from here you will find a lovely downstairs WC complete with natural decor allowing for you to add your own style.

# WC 4'7" x 4'11"

With low flush wc and hand wash basin finished with a window to the front elevation.