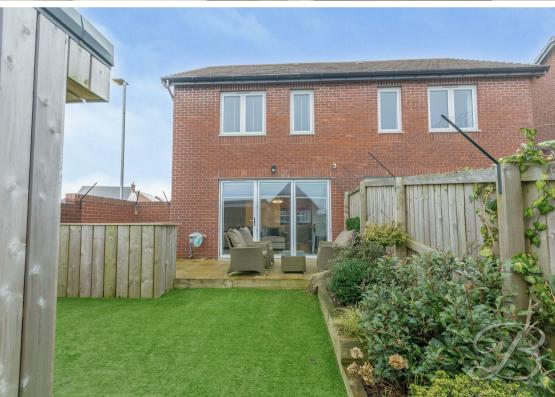

Outside will continue to impress with a driveway to the rear allowing for ample off-street parking. There is a lovely garden to the rear, featuring a paved seating area and neat lawn with fence surround offering a degree of privacy. There is also an outbuilding for additional storage, which could very easily become the perfect workshop, gym or home office!

#### Outside

With an enclosed garden featuring a decked seating area, artificial lawn and surround. Along with a tarmac driveway providing off-street parking.

Whilst every attempt has been made to ensure the accuracy of the floor plan contained here, no responsibility is taken for incorrect measurements of doors, windows, appliances and room or any error, omission or misstatement. Exterior and interior walls are drawn to scale based on interior measurements. Any figure given is for initial guidance only and should not be relied on as basis of valuation. These plans are for marketing purposes only and should be used as such by any prospective purchase. Specially no guarantee is given on the total square footage of the property if quoted on this plan.