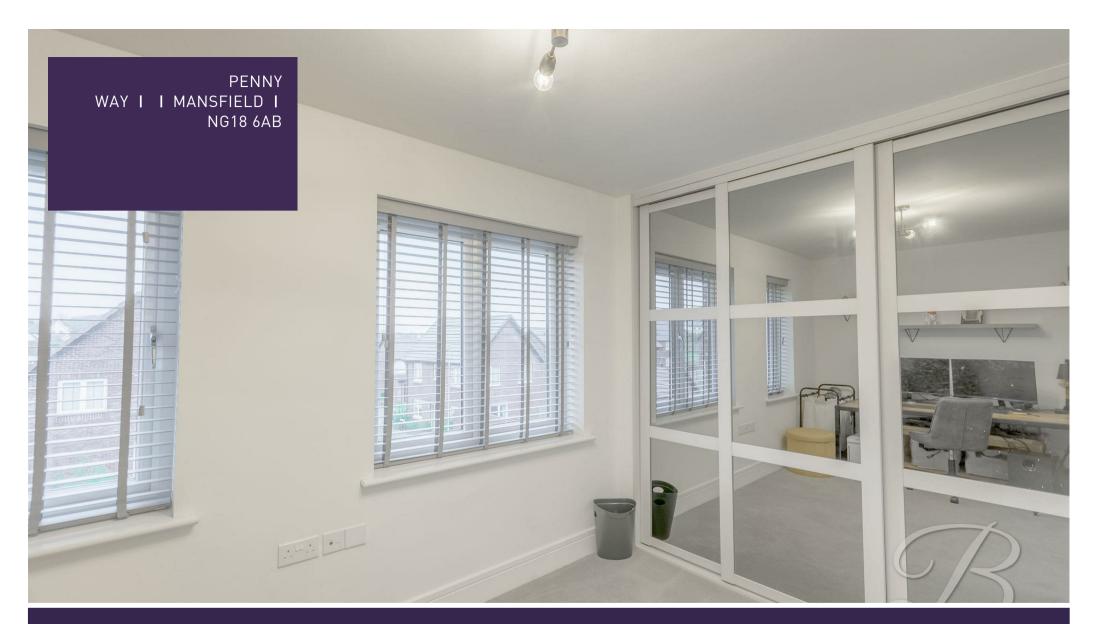

The first floor hosts two well appointed rooms, currently utilised as both a bedroom and an office. both which have been finished to a fantastic standard and complement each other very well with modern fixtures and fittings. You will find family bathroom fitted with a three piece modern suite just off the landing.

#### Office 7'10" x 14'1"

With windows to the rear elevation and a built in wardrobe.