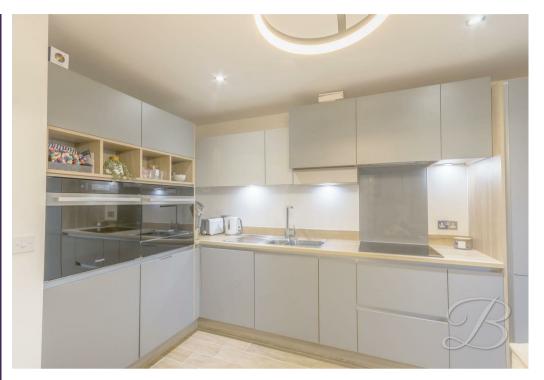

From the moment you step inside this property you will feel at home as you are welcomed through the entrance hallway and into the light and airy kitchen/lounge area. This room is of a brilliant size and benefits from bi-folding doors overlooking the rear allowing for ample natural light and access to the garden. Moving on from here you will find a lovely downstairs WC complete with natural decor allowing for you to add your own style.

# Entrance hallway with access to;

Kitchen/Living room 13'11" x 16'1" Complete with a range of modern units and cabinetry, inset sink and drainer and integrated appliances. There are also bifold doors to the rear elevation giving external access to the garden. With a cupbord for additional storage.