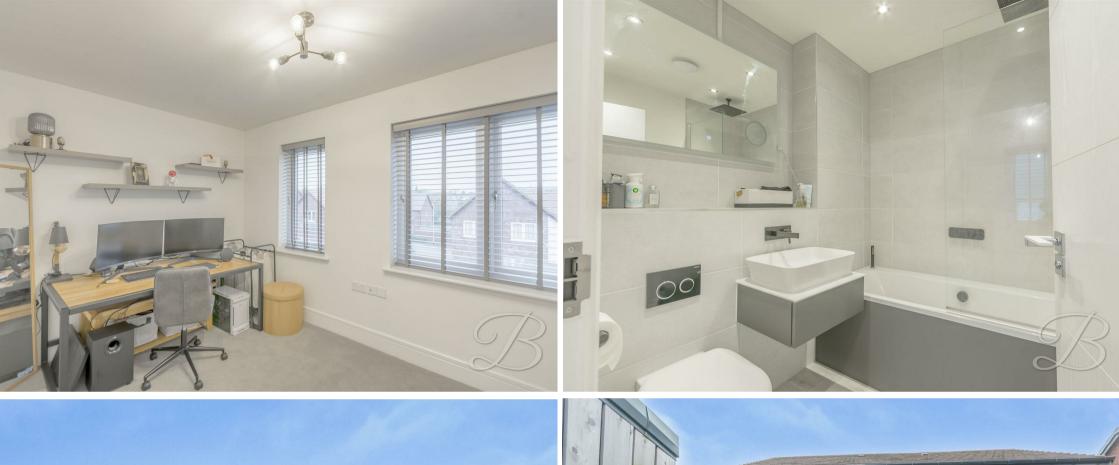

The first floor hosts two well appointed rooms, currently utilised as both a bedroom and an office. both which have been finished to a fantastic standard and complement each other very well with modern fixtures and fittings. You will find family bathroom fitted with a three piece modern suite just off the landing.

#### Office 7'10" x 14'1"

With windows to the rear elevation and a built in wardrobe.

### Bathroom 5'11" x 6'4"

Complete three piece modern suite with bath and overhead shower, low flush wc and hand wash basin.