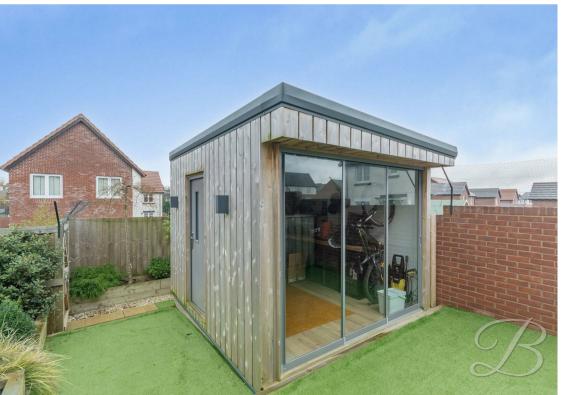

Outside will continue to impress with a driveway to the rear allowing for ample off-street parking. There is a lovely garden to the rear, featuring a paved seating area and neat lawn with fence surround offering a degree of privacy. There is also an outbuilding for additional storage, which could very easily become the perfect workshop, gym or home office!

#### Outbuilding

Versatile outbuilding at the end of the garden with sliding doors and a separate door for entry. This could easily make the perfect workshop, gym or home office