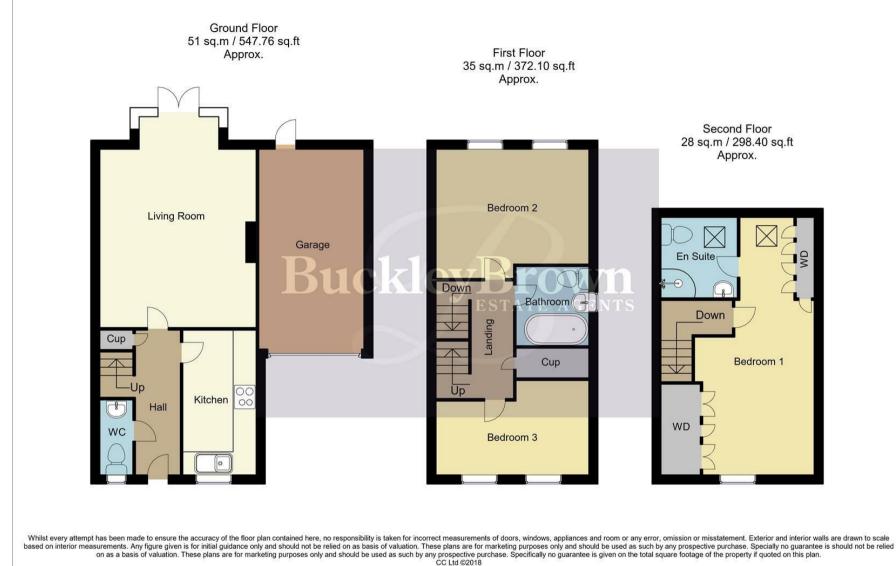

Upon entry, you'll be greeted by a welcoming entrance hall with a conveniently located WC and a under stairs' storage cupboard. The kitchen boasts a range of attractive units, complemented by ample worktop space where you'll love cooking tasty meals. The living room is positioned just down the hall and is filled with natural light from the French doors that offer convenient access to the rear garden – an ideal feature for those sunny summer days! There's ample space for furnishings and homely touches.

The first floor accommodates two well-proportioned double bedrooms and a lovely family bathroom comprising a threepiece suite where you can enjoy unwinding after a long day. The second floor reveals the master suite, complete with fitted wardrobes and an excellent en-suite facility for that added touch of luxury. What's not to love?

Hall With access to;

Kitchen 6'0" x 11'11"

Including a range of cabinets and units with work surface over, with space for appliances and window to front elevation.

Living Room 12'10" x 14'7" With carpeted flooring, central heating radiator and a bay window with french doors to rear elevation.

Landing With access to; Bedroom One 10'11" x 21'2" Including carpeted flooring, a skylight window and fitted wardrobes. With window to front elevation.

Bedroom Two 10'8" x 12'10" With carpeted flooring and windows to rear elevation.

Bedroom Three 7'8" x 12'10" With carpeted flooring and windows to front elevation. Bathroom 6'3" x 6'5" With a panel bath, hand wash basin and low flush WC.

Ensuite 6'6" x 6'10" Including a shower cubicle, hand wash basin and low flush WC.