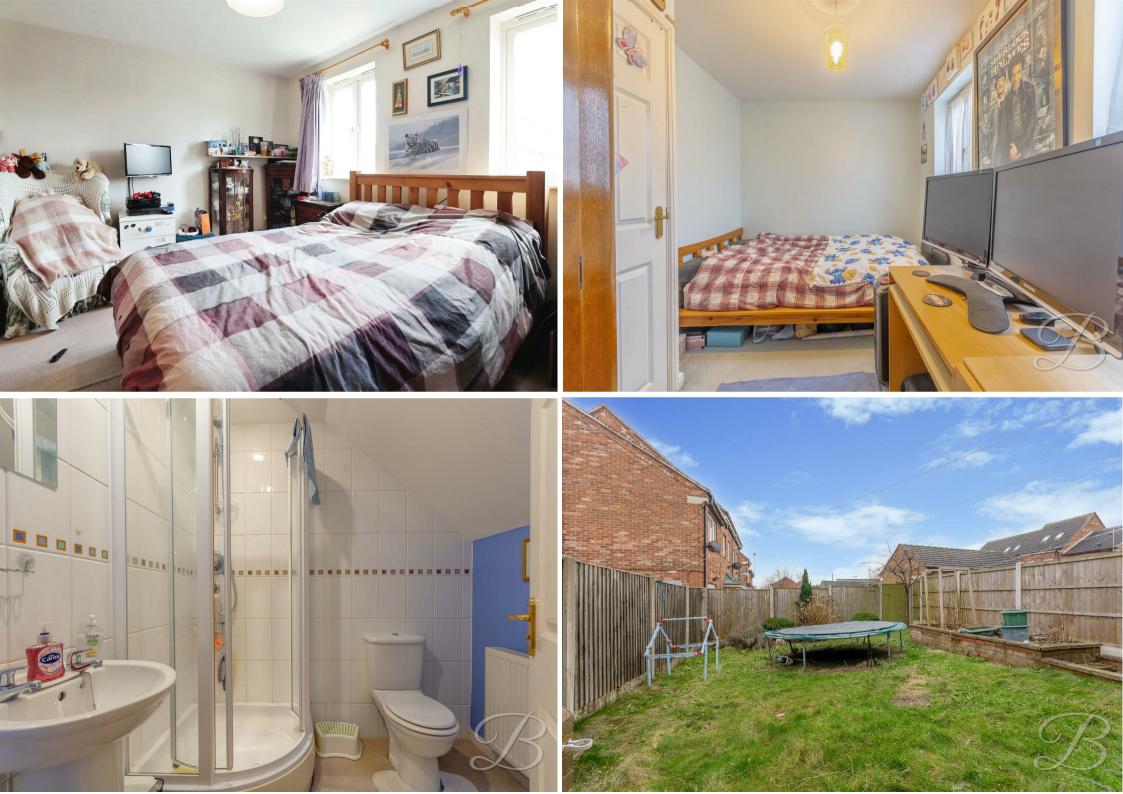

The first floor accommodates two well-proportioned double bedrooms and a lovely family bathroom comprising a threepiece suite where you can enjoy unwinding after a long day. The second floor reveals the master suite, complete with fitted wardrobes and an excellent en-suite facility for that added touch of luxury. What's not to love?

Heading outside, you will find a private lawn in the rear garden, a terrific space to unwind. The front comprises a driveway with space for offload parking and a garage for ample storage. If this is the one for you, don't miss out! Call today to book a viewing!

Bedroom Three 7'8" x 12'10" With carpeted flooring and windows to front elevation. Bathroom 6'3" x 6'5" With a panel bath, hand wash basin and low flush WC.

Ensuite 6'6" x 6'10" Including a shower cubicle, hand wash basin and low flush WC.