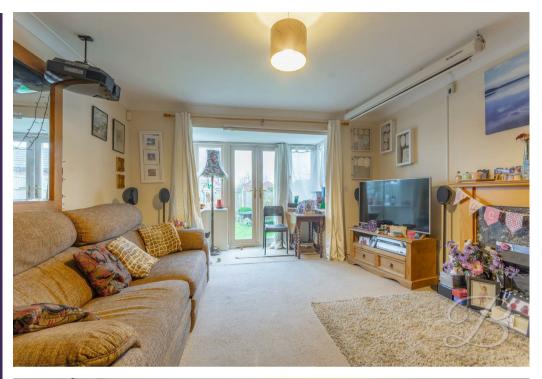

Upon entry, you'll be greeted by a welcoming entrance hall with a conveniently located WC and a under stairs' storage cupboard. The kitchen boasts a range of attractive units, complemented by ample worktop space where you'll love cooking tasty meals. The living room is positioned just down the hall and is filled with natural light from the French doors that offer convenient access to the rear garden – an ideal feature for those sunny summer days! There's ample space for furnishings and homely touches.

Hall With access to;

Kitchen 6'0" x 11'11"

Including a range of cabinets and units with work surface over, with space for appliances and window to front elevation.

Living Room 12'10" x 14'7" With carpeted flooring, central heating radiator and a bay window with french doors to rear elevation.