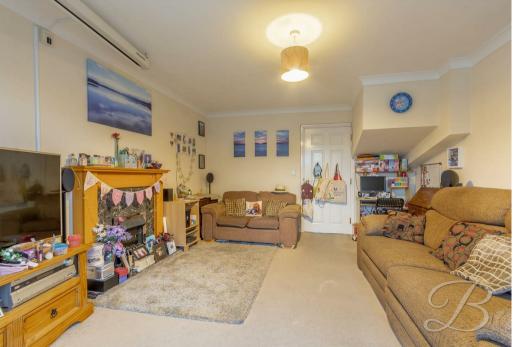

Upon entry, you'll be greeted by a welcoming entrance hall with a conveniently located WC and a under stairs' storage cupboard. The kitchen boasts a range of attractive units, complemented by ample worktop space where you'll love cooking tasty meals. The living room is positioned just down the hall and is filled with natural light from the French doors that offer convenient access to the rear garden – an ideal feature for those sunny summer days! There's ample space for furnishings and homely touches.

Hall With access to;

Kitchen 6'0" x 11'11"

Including a range of cabinets and units with work surface over, with space for appliances and window to front elevation.

Living Room 12'10" x 14'7" With carpeted flooring, central heating radiator and a bay window with french doors to rear elevation.