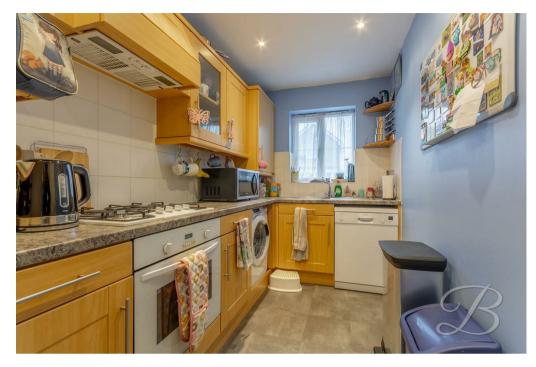

Upon entry, you'll be greeted by a welcoming entrance hall with a conveniently located WC and a under stairs' storage cupboard. The kitchen boasts a range of attractive units, complemented by ample worktop space where you'll love cooking tasty meals. The living room is positioned just down the hall and is filled with natural light from the French doors that offer convenient access to the rear garden – an ideal feature for those sunny summer days! There's ample space for furnishings and homely touches.

Hall With access to;

Kitchen 6'0" x 11'11"

Including a range of cabinets and units with work surface over, with space for appliances and window to front elevation.

Living Room 12'10" x 14'7" With carpeted flooring, central heating radiator and a bay window with french doors to rear elevation.