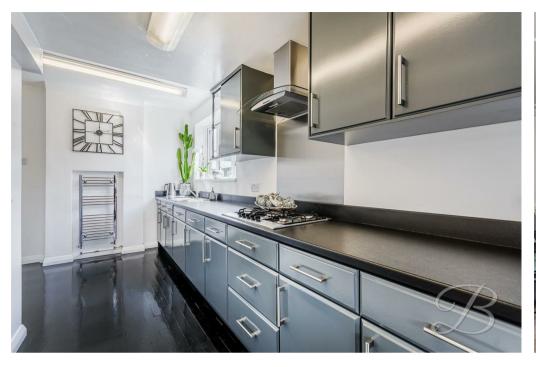

You will feel at home from the moment you step inside this beautiful property, where you'll find well-maintained and spacious accommodation throughout. The open living/dinning space provides a great space to relax and put your feet up, and allows for extra seating which is perfect for having the whole family round. Next is the kitchen that is equally as impressive and benefits from a modern range of units and cabinets, along with space for all essential appliances and ample cooking space. The open area sitting room leads off from here nicely. Here you'll find an excellent, bright and airy space to enjoy reading or catching up with friends, and this benefits from beautiful surround window and patio doors onto the garden/patio area.

## Kitchen 10'9" x 15'6"

Complete with matching cabinets, inset sink and drainer and integrated appliances. With window to the side elevation and access to: