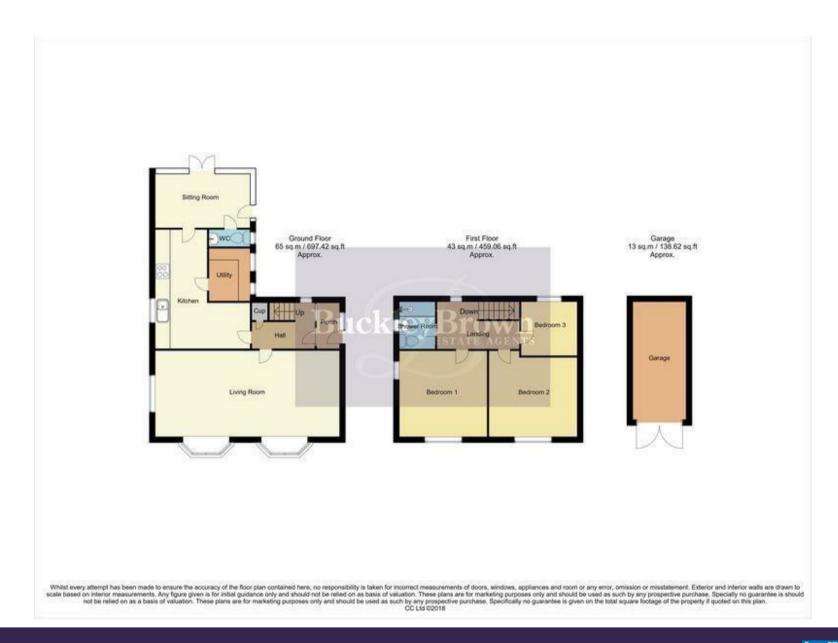

The first floor welcomes you to three excellent sized bedrooms, all of which have been kept to a high standard throughout with plenty of space and flexibility to add your own style. This floor is complete with a modern finished shower room.

## Entrance hallway

There is a cupboard for additional storage, with access to;

## Living room 11'6" x 22'11"

With bay window to the front elevation and an additional window to the side elevation.

## Kitchen 10'9" x 15'6"

Complete with matching cabinets, inset sink and drainer and integrated appliances. With window to the side elevation and access to:

## Utility

With two windows to the side elevation. There is also. space and plumbing for fridge/freezer, washing machine and/or tumble dryer.

# Sitting room 7'4" x 12'11"

Fitted with surrounding windows over looking the garden. With patio doors to the rear elevation and a single door to the side elevation. Leading access to downstairs wc.

#### WC

With window to the side elevation.

# Landing

With leading access to;

Bedroom one 11'6" x 11'10"
With windows to both the front and side elevations.

Bedroom two 10'8" x 11'9"
With window to the front elevation.

Bedroom three 7'8" x 8'3" With window to the rear elevation.

Shower room 5'1" x 6'6" Complete with

#### Outside

With access to driveway to allow for off road parking at the front elevation and a garage. To the rear you will find a beautifully presented garden which is a credit to its current owners. Mainly laid to lawn with mature planted borders. There is also a raised decked seating area with wooden pergola and additional paved seating area.