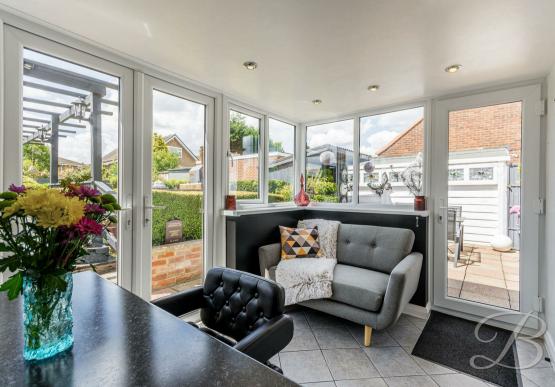

You will only be further impressed as you step out to the beautiful garden where you'll find a spacious patio seating area, well maintained lawn, beautiful surrounding plants and a surrounding fence for additional privacy. And if that's not enough, the front of the property benefits from a private driveway and garage that allows space for handy off-road parking.

#### Outside

With access to driveway to allow for off road parking at the front elevation and a garage. To the rear you will find a beautifully presented garden which is a credit to its current owners. Mainly laid to lawn with mature planted borders. There is also a raised decked seating area with wooden pergola and additional paved seating area.