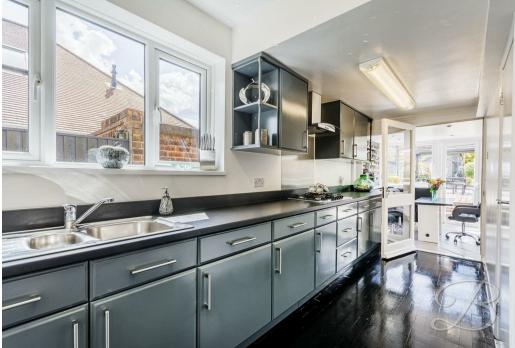

You will feel at home from the moment you step inside this beautiful property, where you'll find well-maintained and spacious accommodation throughout. The open living/dinning space provides a great space to relax and put your feet up, and allows for extra seating which is perfect for having the whole family round. Next is the kitchen that is equally as impressive and benefits from a modern range of units and cabinets, along with space for all essential appliances and ample cooking space. The open area sitting room leads off from here nicely. Here you'll find an excellent, bright and airy space to enjoy reading or catching up with friends, and this benefits from beautiful surround window and patio doors onto the garden/patio area.

## Kitchen 10'9" x 15'6"

Complete with matching cabinets, inset sink and drainer and integrated appliances. With window to the side elevation and access to: