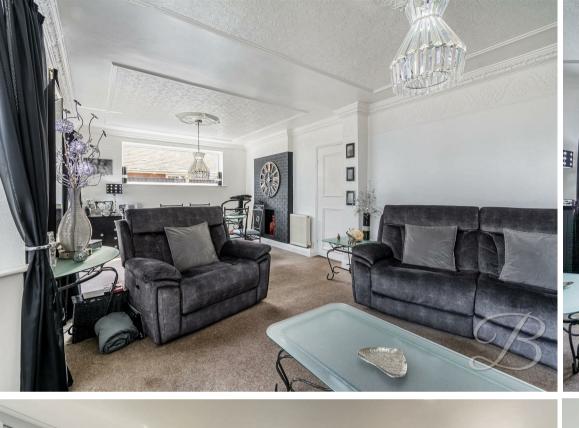

You will feel at home from the moment you step inside this beautiful property, where you'll find well-maintained and spacious accommodation throughout. The open living/dinning space provides a great space to relax and put your feet up, and allows for extra seating which is perfect for having the whole family round. Next is the kitchen that is equally as impressive and benefits from a modern range of units and cabinets, along with space for all essential appliances and ample cooking space. The open area sitting room leads off from here nicely. Here you'll find an excellent, bright and airy space to enjoy reading or catching up with friends, and this benefits from beautiful surround window and patio doors onto the garden/patio area.

## Living room 11'6" x 22'11"

With bay window to the front elevation and an additional window to the side elevation.