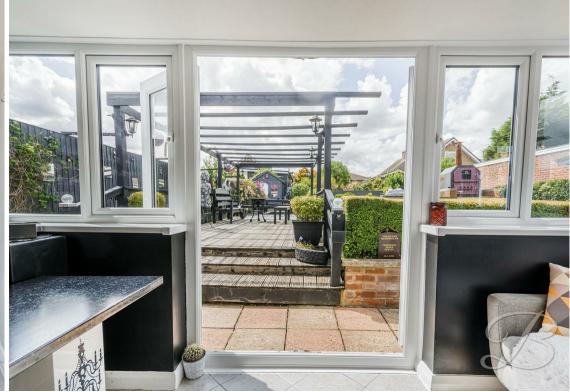

# Sitting room 7'4" x 12'11"

Fitted with surrounding windows over looking the garden. With patio doors to the rear elevation and a single door to the side elevation. Leading access to downstairs wc.

#### Outside

With access to driveway to allow for off road parking at the front elevation and a garage. To the rear you will find a beautifully presented garden which is a credit to its current owners. Mainly laid to lawn with mature planted borders. There is also a raised decked seating area with wooden pergola and additional paved seating area.