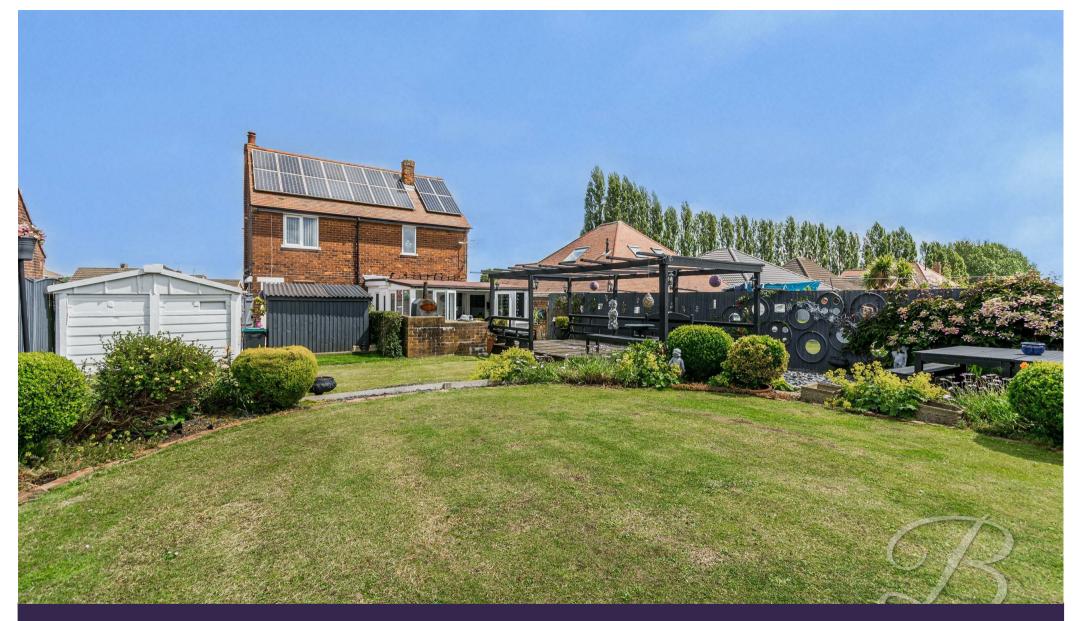

You will only be further impressed as you step out to the beautiful garden where you'll find a spacious patio seating area, well maintained lawn, beautiful surrounding plants and a surrounding fence for additional privacy. And if that's not enough, the front of the property benefits from a private driveway and garage that allows space for handy off-road parking.

#### Outside

With access to driveway to allow for off road parking at the front elevation and a garage. To the rear you will find a beautifully presented garden which is a credit to its current owners. Mainly laid to lawn with mature planted borders. There is also a raised decked seating area with wooden pergola and additional paved seating area.