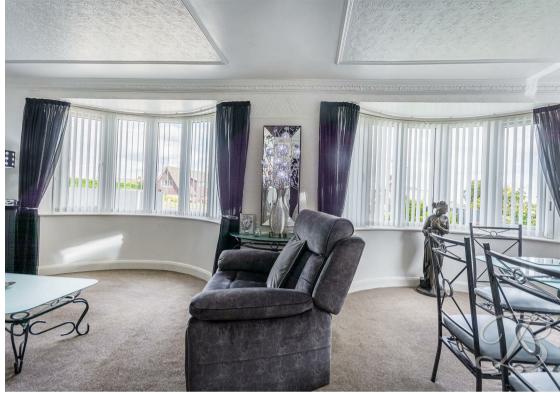

You will feel at home from the moment you step inside this beautiful property, where you'll find well-maintained and spacious accommodation throughout. The open living/dinning space provides a great space to relax and put your feet up, and allows for extra seating which is perfect for having the whole family round. Next is the kitchen that is equally as impressive and benefits from a modern range of units and cabinets, along with space for all essential appliances and ample cooking space. The open area sitting room leads off from here nicely. Here you'll find an excellent, bright and airy space to enjoy reading or catching up with friends, and this benefits from beautiful surround window and patio doors onto the garden/patio area.

# Sitting room 7'4" x 12'11"

Fitted with surrounding windows over looking the garden. With patio doors to the rear elevation and a single door to the side elevation. Leading access to downstairs wc.