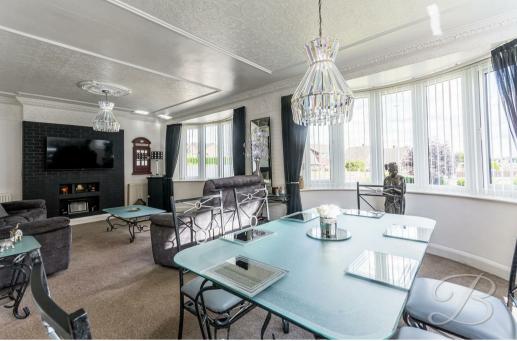

You will feel at home from the moment you step inside this beautiful property, where you'll find well-maintained and spacious accommodation throughout. The open living/dinning space provides a great space to relax and put your feet up, and allows for extra seating which is perfect for having the whole family round. Next is the kitchen that is equally as impressive and benefits from a modern range of units and cabinets, along with space for all essential appliances and ample cooking space. The open area sitting room leads off from here nicely. Here you'll find an excellent, bright and airy space to enjoy reading or catching up with friends, and this benefits from beautiful surround window and patio doors onto the garden/patio area.

## Living room 11'6" x 22'11"

With bay window to the front elevation and an additional window to the side elevation.

# Sitting room 7'4" x 12'11"

Fitted with surrounding windows over looking the garden. With patio doors to the rear elevation and a single door to the side elevation. Leading access to downstairs wc.