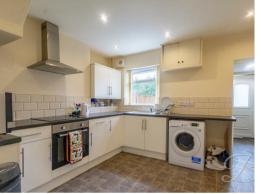

#### Kitchen 12'6" x 10'9"

Complete with a modern range of units and cabinets with complementary worktop over, inset sink and drainer with mixer tap, splashback tiles, integrated oven, hob with stainless steel extractor fan above, additional storage cupboard, ample cooking space, downlights, window to the front elevation and open access to;