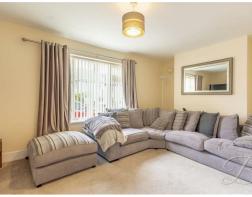

## Living Room 15'11" x 10'7"

With carpeted flooring, central heating radiator and dual aspect windows to the side and rear elevation.