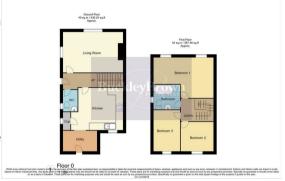

#### **Entrance Hall**

With carpeted flooring, central heating radiator, stairs leading up to the first floor and access to;

## Living Room 15'11" x 10'7"

With carpeted flooring, central heating radiator and dual aspect windows to the side and rear elevation.

#### Kitchen 12'6" x 10'9"

Complete with a modern range of units and cabinets with complementary worktop over, inset sink and drainer with mixer tap, splashback tiles, integrated oven, hob with stainless steel extractor fan above, additional storage cupboard, ample cooking space, downlights, window to the front elevation and open access to;

# Utility 9'4" x 5'7"

Complete with space and plumbing for

additional appliances and a door leading outside.

## W/C 4'1" x 5'6"

Complete with a low flush WC, hand wash basin and opaque window to the side elevation.

# Landing

With carpeted flooring and access to;

## Bedroom One 15'11" x 10'7"

With carpeted flooring, central heating radiator and two windows to the rear elevation.

# Bedroom Two 8'3" x 7'10"

With carpeted flooring, central heating radiator and window to the front elevation.

# Bedroom Three 7'5" x 10'11"

With carpeted flooring, central heating radiator and window to the front elevation.

### Bathroom 7'2" x 6'4"

Complete with a fitted bath with overhead shower and tiling, low flush WC, hand wash basin, downlights and opaque window to the side elevation.