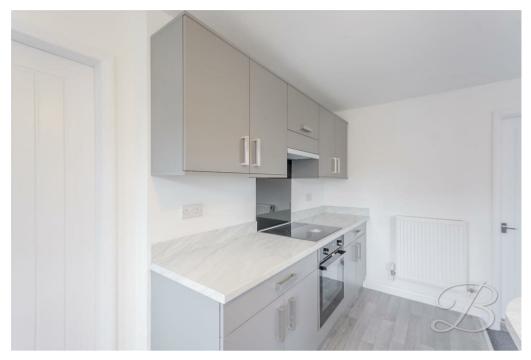

Upon entry, you will be welcomed by a modern decor and brand new carpeted flooring throughout. Moving through to the excellent-sized lounge creates an abundance of space for homely furnishings and personal touches. The newly fitted kitchen offers an extensive range of modern units and appliances, including a ceramic hob which has been fitted with an extractor fan, with an inset sink and plenty of work surface, making it simple to show off your culinary skills. There is also an extra room attached to the kitchen for extra storage space and other appliances you may need.

## Kitchen 8'3" x 14'6"

A modern kitchen with contemporary cabinets and units with work surface over, an induction hob with extractor fan, inset sink, laminate flooring and windows to front and side elevation.