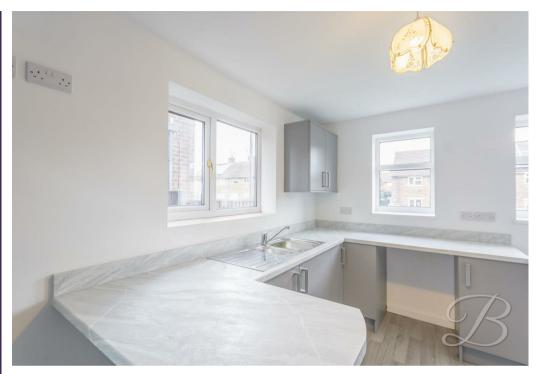

Upon entry, you will be welcomed by a modern decor and brand new carpeted flooring throughout. Moving through to the excellent-sized lounge creates an abundance of space for homely furnishings and personal touches. The newly fitted kitchen offers an extensive range of modern units and appliances, including a ceramic hob which has been fitted with an extractor fan, with an inset sink and plenty of work surface, making it simple to show off your culinary skills. There is also an extra room attached to the kitchen for extra storage space and other appliances you may need.

## Kitchen 8'3" x 14'6"

A modern kitchen with contemporary cabinets and units with work surface over, an induction hob with extractor fan, inset sink, laminate flooring and windows to front and side elevation.