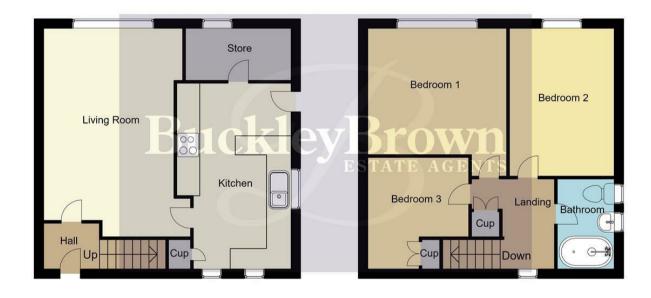

## Entrance Hall

With access to staircase and living room.

## Living Room 11'6" x 15'8"

With carpeted flooring, central heating radiator and window to rear elevation.

## Kitchen 8'3" x 14'6"

A modern kitchen with contemporary cabinets and units with work surface over, an induction hob with extractor fan, inset sink, laminate flooring and windows to front and side elevation.

# Landing

With access to;

### Bedroom One 10'6" x11'6"

With carpeted flooring, central heating radiator and window to rear elevation.

## Bedroom Two 8'9" x 10'6"

With carpeted flooring, central heating radiator and window to rear elevation.

## Bedroom Three 8'6" x 8'7"

With carpeted flooring and central heating radiator.

### Bathroom 5'0" x 7'7"

A modern three piece suite including panel bath with shower over, hand wash basin and low flush WC.

#### Outside

A sizeable lawn to front and back with fence surround for privacy. With on street parking available.

Ground Floor 41 sq.m / 436 sq.ft Approx.

First Floor 40 sq.m / 434.65 sq.ft Approx.

Whilst every attempt has been made to ensure the accuracy of the floor plan contained here, no responsibility is taken for incorrect measurements of doors, windows, appliances and room or any error, omission or misstatement. Exterior and interior walls are drawn to scale based on interior measurements. Any figure given is for initial guidance only and should not be relied on as basis of valuation. These plans are for marketing purposes only and should be used as such by any prospective purchase. Specially no guarantee is should not be relied on as a basis of valuation. These plans are for marketing purposes only and should be used as such by any prospective purchase. Specifically no guarantee is given on the total square footage of the property if quoted on this plan.