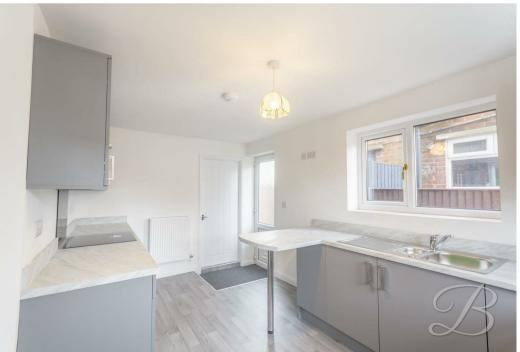

Upon entry, you will be welcomed by a modern decor and brand new carpeted flooring throughout. Moving through to the excellent-sized lounge creates an abundance of space for homely furnishings and personal touches. The newly fitted kitchen offers an extensive range of modern units and appliances, including a ceramic hob which has been fitted with an extractor fan, with an inset sink and plenty of work surface, making it simple to show off your culinary skills. There is also an extra room attached to the kitchen for extra storage space and other appliances you may need.

## Kitchen 8'3" x 14'6"

A modern kitchen with contemporary cabinets and units with work surface over, an induction hob with extractor fan, inset sink, laminate flooring and windows to front and side elevation.