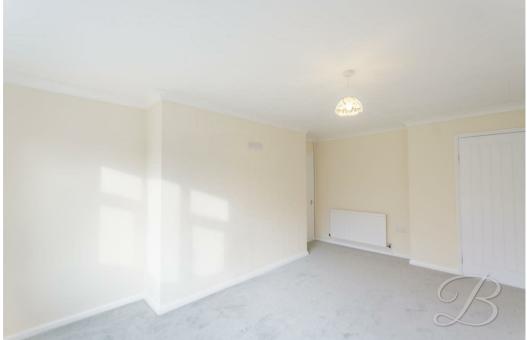

## Living Room 11'6" x 15'8"

With carpeted flooring, central heating radiator and window to rear elevation.