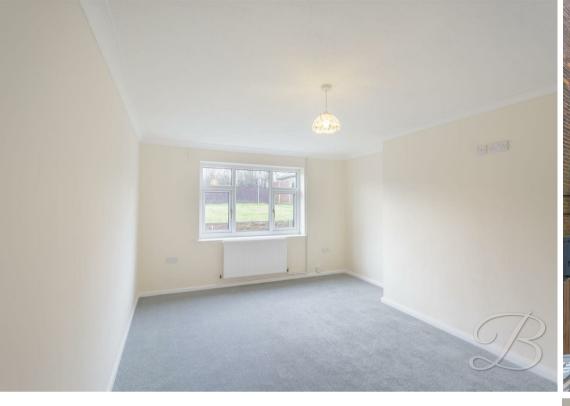

## Living Room 11'6" x 15'8"

With carpeted flooring, central heating radiator and window to rear elevation.