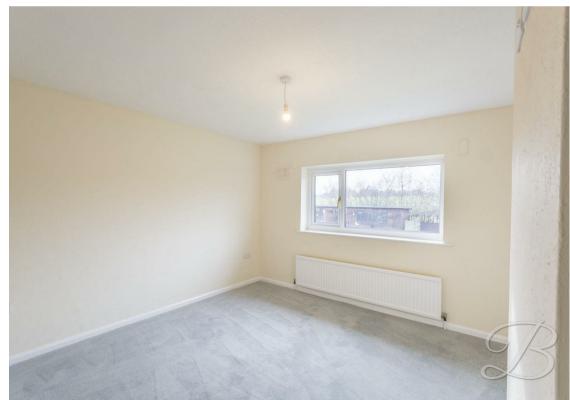

### Bedroom One 10'6" x11'6"

With carpeted flooring, central heating radiator and window to rear elevation.

## Bedroom Two 8'9" x 10'6"

With carpeted flooring, central heating radiator and window to rear elevation.

## Bedroom Three 8'6" x 8'7"

With carpeted flooring and central heating radiator.