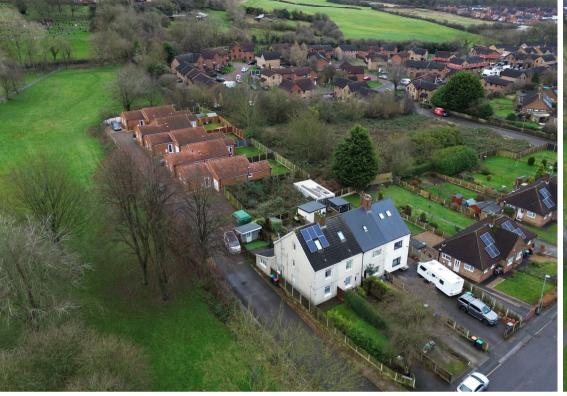

Offers Over £60,000 Freehold

LAND AT COLUMBIA STREET | HUTHWAITE | SUTTON-IN-ASHFIELD | NG17 2JD

CALLING ALL DEVELOPERS!...An opportunity to acquire a potential building plot subject to planning.

The land stands in the village of Huthwaite, Nottinghamshire, which is nearby to an excellent range of shops and amenities, including the terrific Brierley Forest Park! Not to mention great commuter links including the A38 and M1.

The land has no planning permission and all conditional or unconditional offers will be considered - subject to contract. All enquiries relating to planning matters, ground investigations, service connections, drainage etc are to be carried out at the purchaser's expense.

If this site is of interest to you then please get in touch with our team today!

Gross Development Value
Our helpful negotiators will be more than
happy to discuss any potential income to
be made on your purchase of this plot, with
advice from our expert valuers.