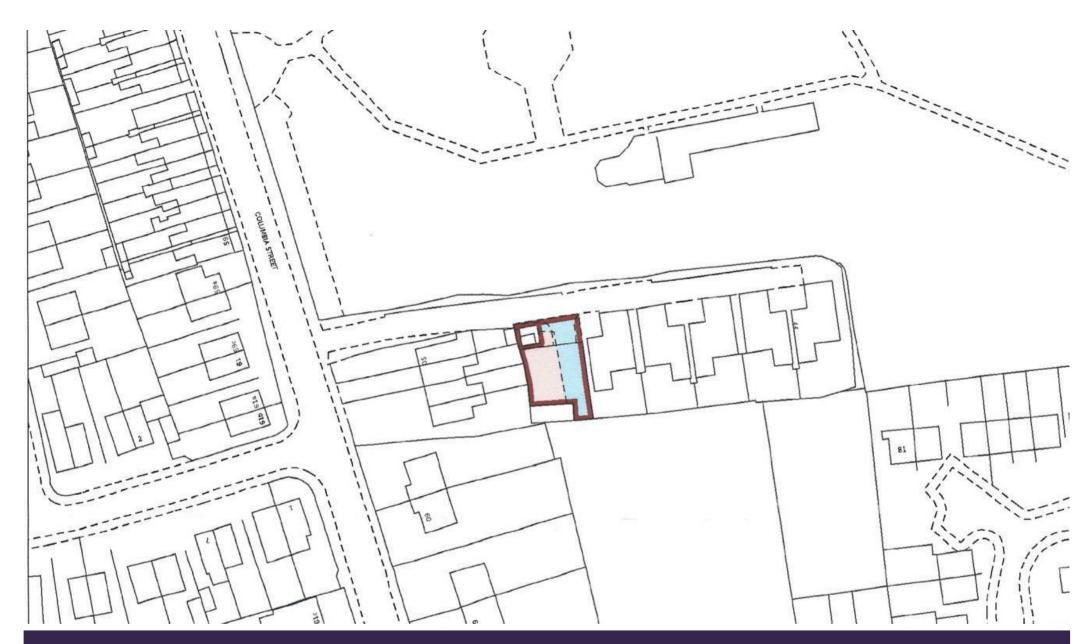

Offers Over £60,000 Freehold

LAND AT COLUMBIA STREET | HUTHWAITE | SUTTON-IN-ASHFIELD | NG17 2JD

CALLING ALL DEVELOPERS!...An opportunity to acquire a potential building plot subject to planning.

The land stands in the village of Huthwaite, Nottinghamshire, which is nearby to an excellent range of shops and amenities, including the terrific Brierley Forest Park! Not to mention great commuter links including the A38 and M1.

The land has no planning permission and all conditional or unconditional offers will be considered - subject to contract. All enquiries relating to planning matters, ground investigations, service connections, drainage etc are to be carried out at the purchaser's expense.