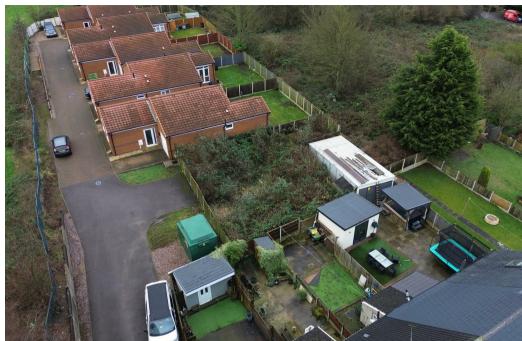

Offers Over £60,000 Freehold

LAND AT COLUMBIA STREET | HUTHWAITE | SUTTON-IN-ASHFIELD | NG17 2JD

CALLING ALL DEVELOPERS!...An opportunity to acquire a potential building plot subject to planning.

The land stands in the village of Huthwaite, Nottinghamshire, which is nearby to an excellent range of shops and amenities, including the terrific Brierley Forest Park! Not to mention great commuter links including the A38 and M1.

The land has no planning permission and all conditional or unconditional offers will be considered - subject to contract. All enquiries relating to planning matters, ground investigations, service connections, drainage etc are to be carried out at the purchaser's expense.

If this site is of interest to you then please get in touch with our team today!

Gross Development Value
Our helpful negotiators will be more than
happy to discuss any potential income to
be made on your purchase of this plot, with
advice from our expert valuers.