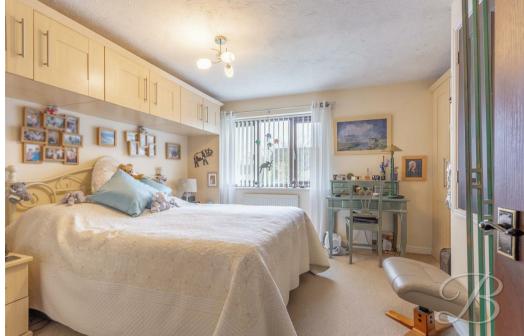

The first floor reveals three excellent bedrooms, each of which offer plenty of space and flexibility to add your own stamp. The master bedroom stands out with impressive fitted wardrobes, along with access to its own stylish en-suite facility. The family bathroom is located just off the landing and comprises of a three-piece suite that perfectly caters to the needs of a busy household.

#### Landing

With fitted carpets, central heating radiator, loft access with loft ladder, and access into;

Master Bedroom 11'5" x 13'7" With fitted carpets, fitted wardrobes, central heating radiator, window to the front elevation, and access into a private en-suite facility.