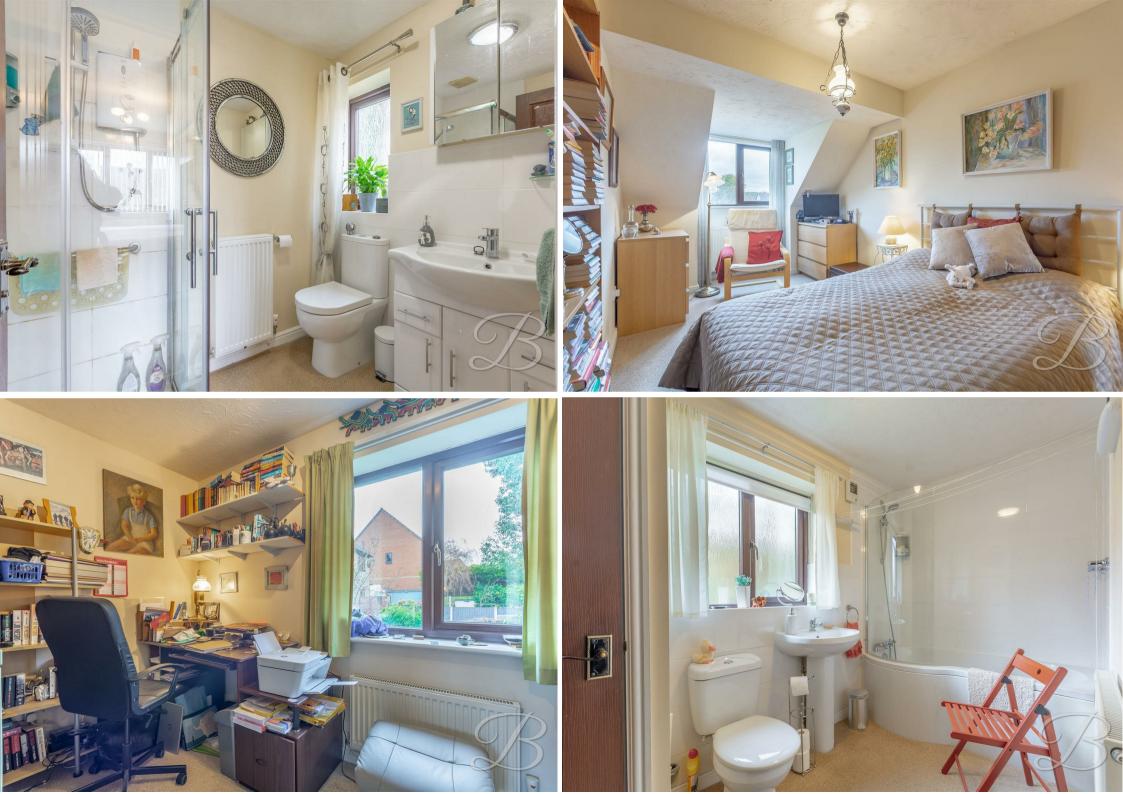

The first floor reveals three excellent bedrooms, each of which offer plenty of space and flexibility to add your own stamp. The master bedroom stands out with impressive fitted wardrobes, along with access to its own stylish en-suite facility. The family bathroom is located just off the landing and comprises of a three-piece suite that perfectly caters to the needs of a busy household.

#### Landing

With fitted carpets, central heating radiator, loft access with loft ladder, and access into;

Master Bedroom 11'5" x 13'7" With fitted carpets, fitted wardrobes, central heating radiator, window to the front elevation, and access into a private en-suite facility.

#### En-Suite 5'0" x 6'8"

Complete with a fitted shower cubicle, low flush WC, vanity hand wash basin, central heating radiator, and opaque window to the side elevation.

Bedroom Two 8'0" x 15'1" With fitted carpets, central heating radiator, and window to the front elevation.

Bedroom Three 7'2" x 12'2" With fitted carpets, central heating radiator, and window to the rear elevation. Family Bathroom 5'7" x 10'3" Complete with a fitted bath with overhead shower, low flush WC, hand wash basin, storage cupboard, and opaque window to the rear elevation.