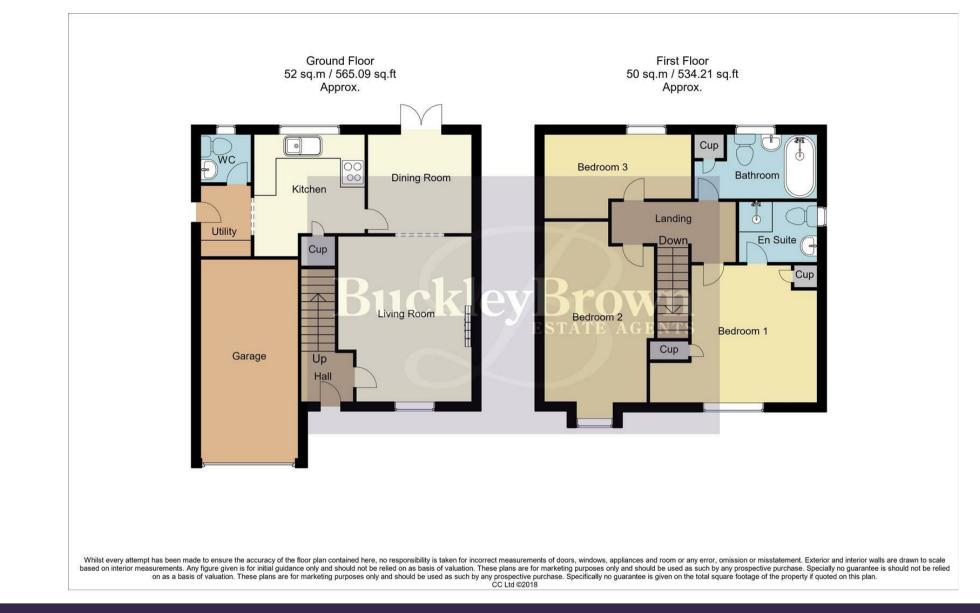

#### Entrance Hall

With stairs leading up to the first floor, and access into;

Living Room 10'5" x 13'7" Open-plan with fitted carpets, feature fireplace with gas fire, central heating radiator, and window to the front elevation.

#### Dining Room 8'4" x 8'9"

Open-plan with fitted carpets, central heating radiator, and double doors leading out to the rear garden.

### Kitchen 8'4" x 9'0"

Complete with a range of modern wall and base units with complementary worktop over, inset sink and drainer with mixer tap, integrated oven, gas hob with extractor fan above, space for an upright fridge and freezer, pantry, central heating radiator, and window to the rear elevation. With access through to;

#### Utility 4'5" x 6'0"

With space and plumbing for both a washing machine and tumble dryer, worktop over, central heating radiator, and a door leading outside. With access into;

#### WC

Complete with a low flush WC, vanity hand wash basin, central heating radiator and opaque window to the rear elevation.

#### Landing

With fitted carpets, central heating radiator, loft access with loft ladder, and access into;

Master Bedroom 11'5" x 13'7" With fitted carpets, fitted wardrobes, central heating radiator, window to the front elevation, and access into a private en-suite facility.

#### En-Suite 5'0" x 6'8"

Complete with a fitted shower cubicle, low flush WC, vanity hand wash basin, central heating radiator, and opaque window to the side elevation.

Bedroom Two 8'0" x 15'1" With fitted carpets, central heating radiator, and window to the front elevation.

Bedroom Three 7'2" x 12'2" With fitted carpets, central heating radiator, and window to the rear elevation. Family Bathroom 5'7" x 10'3" Complete with a fitted bath with overhead shower, low flush WC, hand wash basin, storage cupboard, and opaque window to the rear elevation.