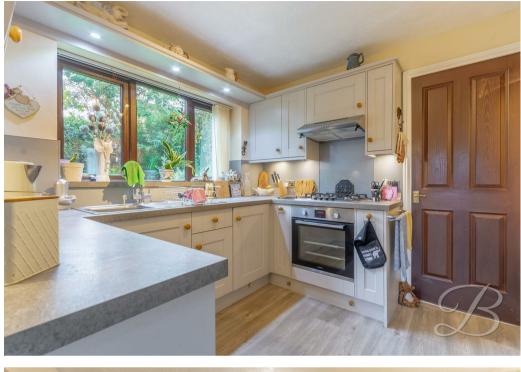

The ground floor welcomes you to a fantastic open-plan reception space. The living room benefits from a feature fireplace with gas fire that provides a terrific central focal point and lends itself perfectly to cosy nights in. This leads you nicely into the dining area where you can enjoy sit down family meals, and presents a set of double doors that lead you out to the rear garden. The kitchen is complete with a range of modern wall and base units with space for all essential appliances and a pantry to make use of. There's a handy utility space leading off here, along with a WC that is especially useful when guests are over to visit!

### Kitchen 8'4" x 9'0"

Complete with a range of modern wall and base units with complementary worktop over, inset sink and drainer with mixer tap, integrated oven, gas hob with extractor fan above, space for an upright fridge and freezer, pantry, central heating radiator, and window to the rear elevation. With access through to;