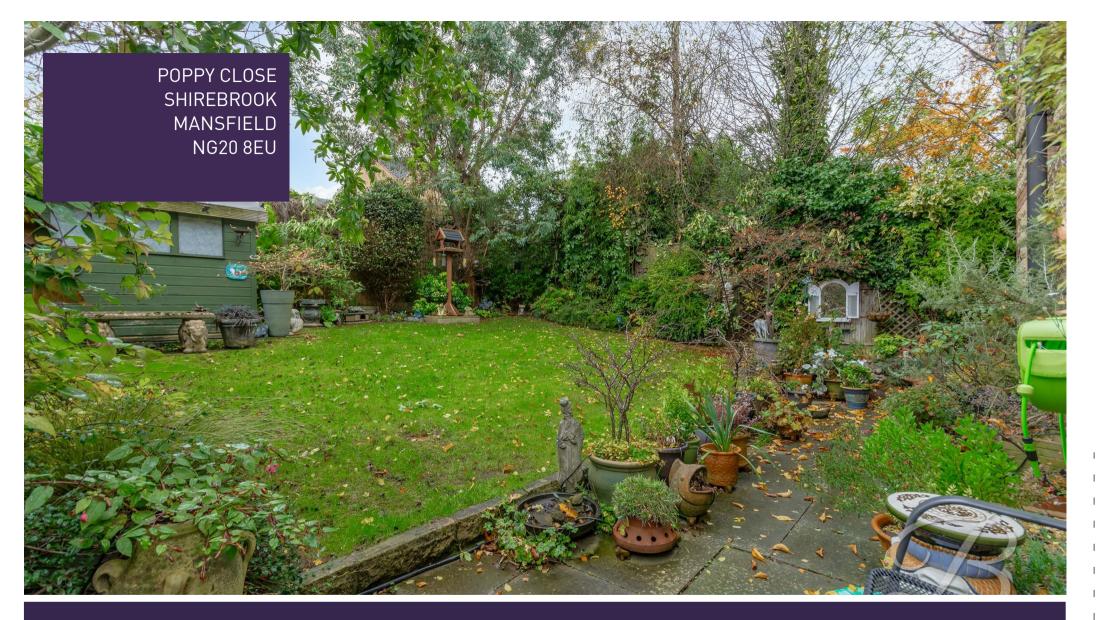

You will only be further impressed as you step outside to an enclosed and well-maintained rear garden where you'll find a patio seating area and lawn perfect for enjoying outdoor dining or a spot of gardening. There's also a handy storage shed for added convenience, and this is complemented by a lovely display of surrounding mature shrubs and trees. To the front of the property is a low-maintenance lawn, alongside a private driveway and garage, allowing space for both off-road parking and secure storage. What more could you ask for?

## Outside

Featuring an enclosed, well-maintained garden to the rear with a patio seating area, lawn, storage shed, and a wonderful display of surrounding mature shrubs and trees. To the front of the property is a lowmaintenance lawn, alongside a private driveway and garage, allowing space for both off-road parking and secure storage.