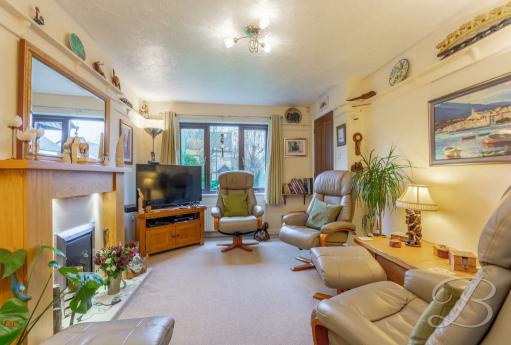

The ground floor welcomes you to a fantastic open-plan reception space. The living room benefits from a feature fireplace with gas fire that provides a terrific central focal point and lends itself perfectly to cosy nights in. This leads you nicely into the dining area where you can enjoy sit down family meals, and presents a set of double doors that lead you out to the rear garden. The kitchen is complete with a range of modern wall and base units with space for all essential appliances and a pantry to make use of. There's a handy utility space leading off here, along with a WC that is especially useful when guests are over to visit!

#### Entrance Hall

With stairs leading up to the first floor, and access into;

Living Room 10'5" x 13'7" Open-plan with fitted carpets, feature fireplace with gas fire, central heating radiator, and window to the front elevation.