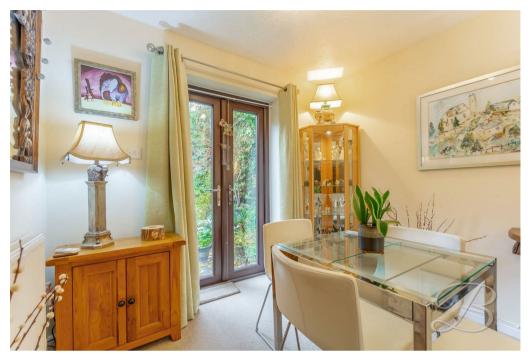

The ground floor welcomes you to a fantastic open-plan reception space. The living room benefits from a feature fireplace with gas fire that provides a terrific central focal point and lends itself perfectly to cosy nights in. This leads you nicely into the dining area where you can enjoy sit down family meals, and presents a set of double doors that lead you out to the rear garden. The kitchen is complete with a range of modern wall and base units with space for all essential appliances and a pantry to make use of. There's a handy utility space leading off here, along with a WC that is especially useful when guests are over to visit!

#### Dining Room 8'4" x 8'9"

Open-plan with fitted carpets, central heating radiator, and double doors leading out to the rear garden.