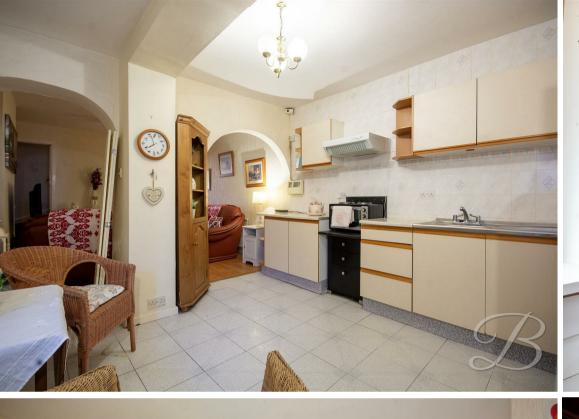

Upon entry, you will be welcomed to a lovely lounge, the neutral decor and laminate flooring creates an abundance of space for homely furnishings and personal touches. Moving off here, you will be met with a large archway which leads to the open-plan kitchen diner. The kitchen comes complete with a range of units and cabinetry, an inset sink, not to mention the space for appliances, everything you need to cook meals for the family! The dining area is perfect for entertaining guests and hosting dinner parties. Moreover, you could use this space as a second sitting room. There is also a utility room with a WC, this is a great space for other household appliances and storage.

#### Kitchen/Diner 11'11" x 23'9"

A dining room with option for sitting room, with laminate flooring, central heating radiator and open plan access to kitchen area, with traditional cabinets and units with work surface over, central heating radiator and window to side elevation.