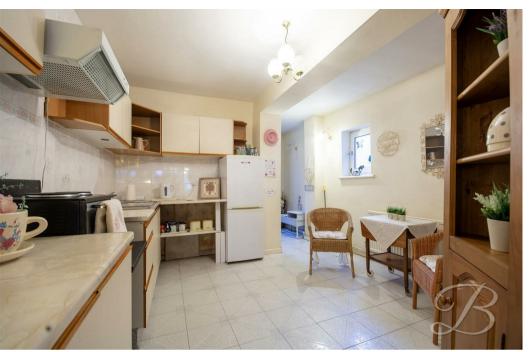

Upon entry, you will be welcomed to a lovely lounge, the neutral decor and laminate flooring creates an abundance of space for homely furnishings and personal touches. Moving off here, you will be met with a large archway which leads to the open-plan kitchen diner. The kitchen comes complete with a range of units and cabinetry, an inset sink, not to mention the space for appliances, everything you need to cook meals for the family! The dining area is perfect for entertaining guests and hosting dinner parties. Moreover, you could use this space as a second sitting room. There is also a utility room with a WC, this is a great space for other household appliances and storage.

#### Kitchen/Diner 11'11" x 23'9"

A dining room with option for sitting room, with laminate flooring, central heating radiator and open plan access to kitchen area, with traditional cabinets and units with work surface over, central heating radiator and window to side elevation.