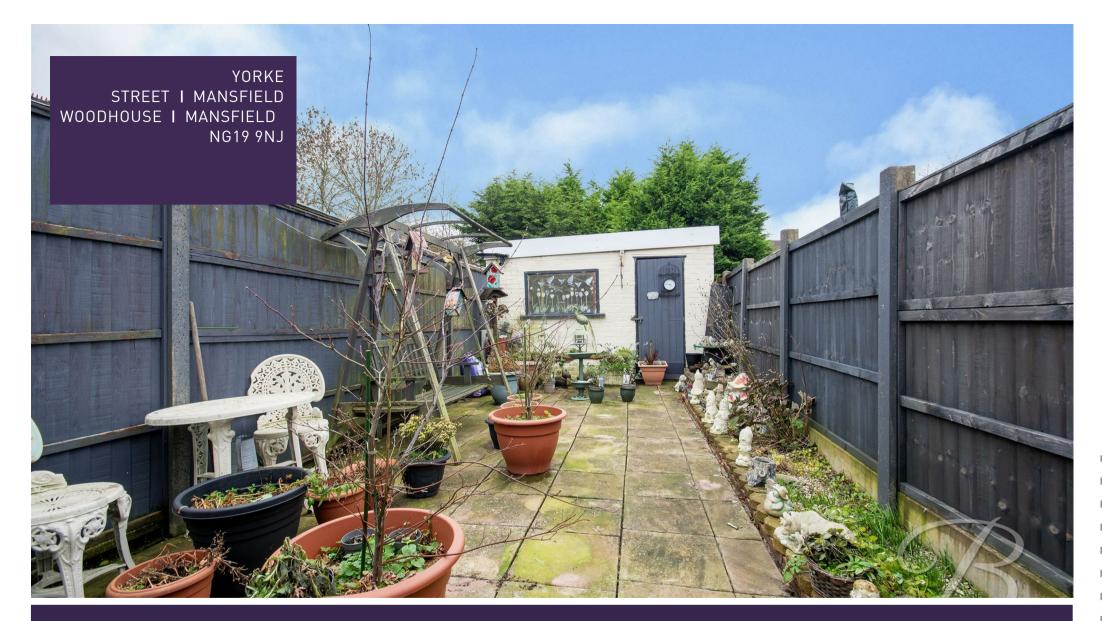

Heading outside, you will find a private, paved rear garden and private fence surrounding it. Not to mention the garage to the rear of the property including off road parking. This is very low maintenance with room for a patio set, a terrific space to unwind. If this is the one for you, don't miss out! Call today to book a viewing!

#### Outside

With gated shared access and steps

leading to the front of the property. The rear of the property very low maintenance with private fence surrounding, including a brick built garage to the bottom of the garden for added storage.