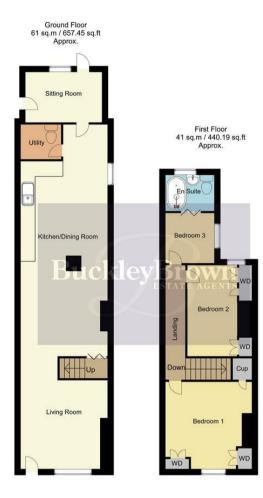

The first floor hosts two/three well-appointed bedrooms, two of which have handy cupboards for ample storage space, and the third bedroom with an ensuite, including floor to ceiling tiling, a panel bath, hand wash basin and low flush WC.

# Landing

With access to;

# Bedroom One 11'8" x 11'10"

With Laminate flooring, storage cupboards, central heating radiator and window to front elevation.

## Bedroom Two 8'9" x 11'10"

With Laminate flooring, storage cupboards, central heating radiator and window to rear elevation.

### Versatile Room 6'8" x 7'0"

With window to side elevation, with access to the ensuite.

### En-suite 4'11" x 6'11"

Including floor to ceiling tiles, a panel bath, hand wash basin and low flush WC.

Whilst every attempt has been made to ensure the accuracy of the floor plan contained here, no responsibility is taken for incorrect measurements of doors, windows, appliances and room or any error, omission or misstatement. Exterior and interior walls are drawn to scale based on interior measurements. Any figure given is for initial guidance only and should not be relied on as basis of valuation. These plans are for marketing purposes only and should be used as such by any prospective purchase. Specially no guarantee is should not be relied on as a basis of valuation. These plans are for marketing purposes only and should be used as such by any prospective purchase. Specifically no guarantee is given on the total square footage of the property if quoted on this plan.