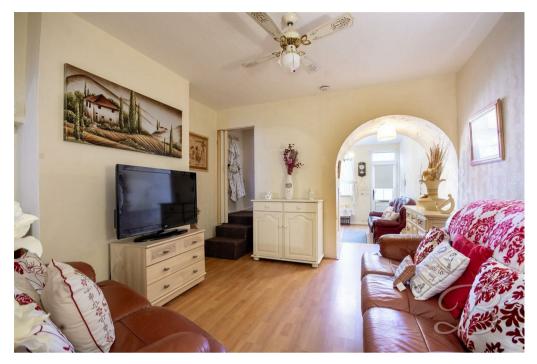

Upon entry, you will be welcomed to a lovely lounge, the neutral decor and laminate flooring creates an abundance of space for homely furnishings and personal touches. Moving off here, you will be met with a large archway which leads to the open-plan kitchen diner. The kitchen comes complete with a range of units and cabinetry, an inset sink, not to mention the space for appliances, everything you need to cook meals for the family! The dining area is perfect for entertaining guests and hosting dinner parties. Moreover, you could use this space as a second sitting room. There is also a utility room with a WC, this is a great space for other household appliances and storage.

#### Kitchen/Diner 11'11" x 23'9"

A dining room with option for sitting room, with laminate flooring, central heating radiator and open plan access to kitchen area, with traditional cabinets and units with work surface over, central heating radiator and window to side elevation.