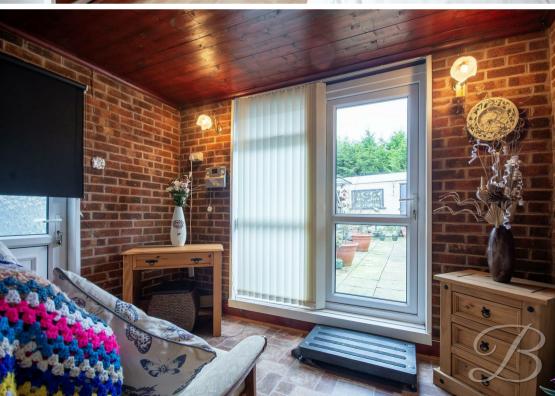

Upon entry, you will be welcomed to a lovely lounge, the neutral decor and laminate flooring creates an abundance of space for homely furnishings and personal touches. Moving off here, you will be met with a large archway which leads to the open-plan kitchen diner. The kitchen comes complete with a range of units and cabinetry, an inset sink, not to mention the space for appliances, everything you need to cook meals for the family! The dining area is perfect for entertaining guests and hosting dinner parties. Moreover, you could use this space as a second sitting room. There is also a utility room with a WC, this is a great space for other household appliances and storage.

# Living Room 11'11" x 11'10"

With laminate flooring and window to front elevation. An open plan archway with access to;

#### Kitchen/Diner 11'11" x 23'9"

A dining room with option for sitting room, with laminate flooring, central heating radiator and open plan access to kitchen area, with traditional cabinets and units with work surface over, central heating radiator and window to side elevation.