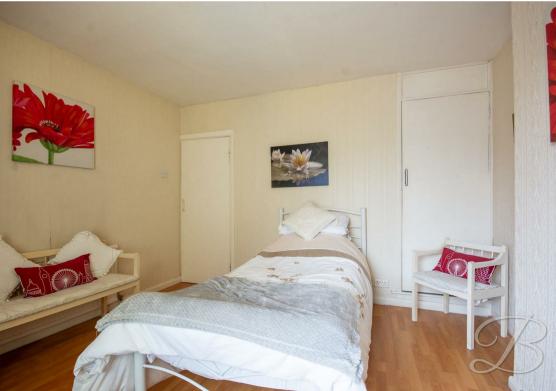

The first floor hosts two/three well-appointed bedrooms, two of which have handy cupboards for ample storage space, and the third bedroom with an ensuite, including floor to ceiling tiling, a panel bath, hand wash basin and low flush WC.

# Bedroom One 11'8" x 11'10"

With Laminate flooring, storage cupboards, central heating radiator and window to front elevation.