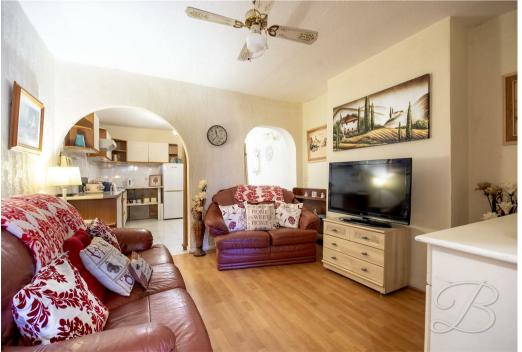

Upon entry, you will be welcomed to a lovely lounge, the neutral decor and laminate flooring creates an abundance of space for homely furnishings and personal touches. Moving off here, you will be met with a large archway which leads to the open-plan kitchen diner. The kitchen comes complete with a range of units and cabinetry, an inset sink, not to mention the space for appliances, everything you need to cook meals for the family! The dining area is perfect for entertaining guests and hosting dinner parties. Moreover, you could use this space as a second sitting room. There is also a utility room with a WC, this is a great space for other household appliances and storage.

#### Kitchen/Diner 11'11" x 23'9"

A dining room with option for sitting room, with laminate flooring, central heating radiator and open plan access to kitchen area, with traditional cabinets and units with work surface over, central heating radiator and window to side elevation.