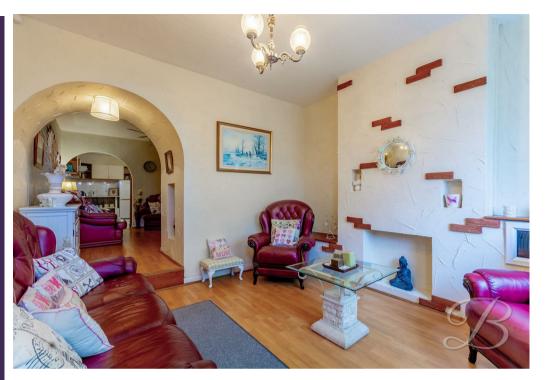

Upon entry, you will be welcomed to a lovely lounge, the neutral decor and laminate flooring creates an abundance of space for homely furnishings and personal touches. Moving off here, you will be met with a large archway which leads to the open-plan kitchen diner. The kitchen comes complete with a range of units and cabinetry, an inset sink, not to mention the space for appliances, everything you need to cook meals for the family! The dining area is perfect for entertaining guests and hosting dinner parties. Moreover, you could use this space as a second sitting room. There is also a utility room with a WC, this is a great space for other household appliances and storage.

# Living Room 11'11" x 11'10"

With laminate flooring and window to front elevation. An open plan archway with access to;