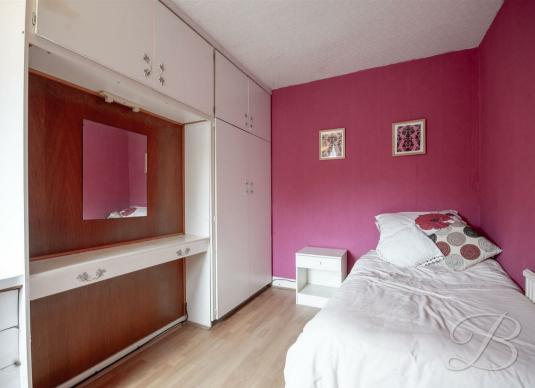

The first floor hosts two/three well-appointed bedrooms, two of which have handy cupboards for ample storage space, and the third bedroom with an ensuite, including floor to ceiling tiling, a panel bath, hand wash basin and low flush WC.

## Bedroom Two 8'9" x 11'10"

With Laminate flooring, storage cupboards, central heating radiator and window to rear elevation.