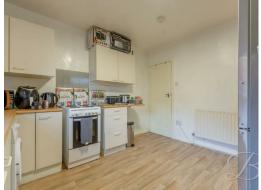

Living Room 10'3" x 11'10" Upon entrance, there is a window to the front elevation, laminate flooring and a central heating radiator.

Kitchen 11'6" x 11'10"
A range of units and cabinetry with complementary work surface over, an inset sink and space for appliances.
With window and door to rear elevation and laminate flooring.