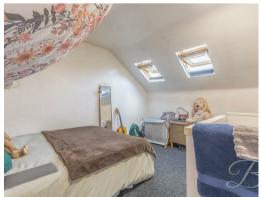

Bathroom 5'6" x 5'8" With laminate flooring, a panelled bath, hand wash basin, low flush WC and a wall mount vanity unit.

Attic Bedroom 10'6" x 12'7" Located on the second floor, with skylight windows, carpeted flooring and central heating radiator.