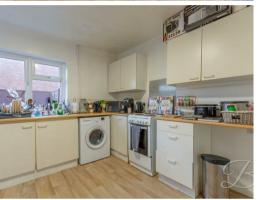

Living Room 10'3" x 11'10" Upon entrance, there is a window to the front elevation, laminate flooring and a central heating radiator.

Kitchen 11'6" x 11'10"
A range of units and cabinetry with complementary work surface over, an inset sink and space for appliances.
With window and door to rear elevation and laminate flooring.