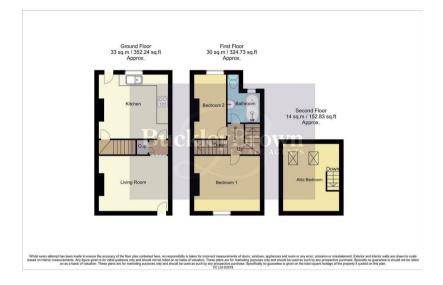

Living Room 10'3" x 11'10" Upon entrance, there is a window to the front elevation, laminate flooring and a central heating radiator.

Kitchen 11'6" x 11'10"
A range of units and cabinetry with complementary work surface over, an inset sink and space for appliances.
With window and door to rear elevation and laminate flooring.

Landing
With access to:

Bedroom One 10'5" x 11'10"
With carpeted flooring, central heating radiator and window to front elevation

Bedroom Two 5'10" x 11'7"
With carpeted flooring, central heating radiator and window to rear elevation

Bathroom 5'6" x 5'8" With laminate flooring, a panelled bath, hand wash basin, low flush WC and a wall mount vanity unit.

Attic Bedroom 10'6" x 12'7" Located on the second floor, with skylight windows, carpeted flooring and central heating radiator.