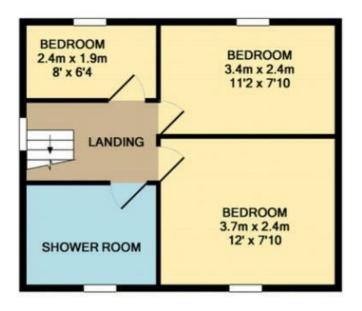

Head over heels? We knew you would be! Let's head on upstairs where you will be welcomed by three terrific bedrooms, all of which offers a great canvas making it easy for you to add your own stamp! As well as a part boarded loft for easy storage space. You'll also find a family shower room just off the landing complete with a stylish three piece suite in white with full height tiling.

Bedroom One 12'1" x 7'10" With window to front elevation. Carpeted flooring and central heating radiator.

Bedroom Three 7'10" x 6'2" With window to rear elevation. Carpeted flooring and central heating radiator.

Shower Room

With low flush WC, shower cubicle and wash hand basin. Full height tiling and an opaque window to the front elevation.

Conservatory 13'9" x 13'5" With a fitted air conditioning unit and carpeted flooring. With surrounding windows and access to;