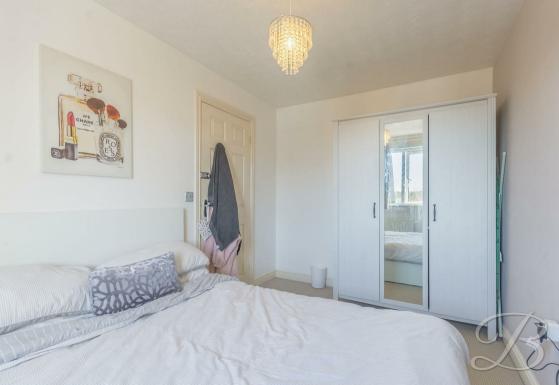

Head over heels? We knew you would be! Let's head on upstairs where you will be welcomed by three terrific bedrooms, all of which offers a great canvas making it easy for you to add your own stamp! As well as a part boarded loft for easy storage space. You'll also find a family shower room just off the landing complete with a stylish three piece suite in white with full height tiling.

Bedroom One 12'1" x 7'10" With window to front elevation. Carpeted flooring and central heating radiator.

Bedroom Three 7'10" x 6'2" With window to rear elevation. Carpeted flooring and central heating radiator.