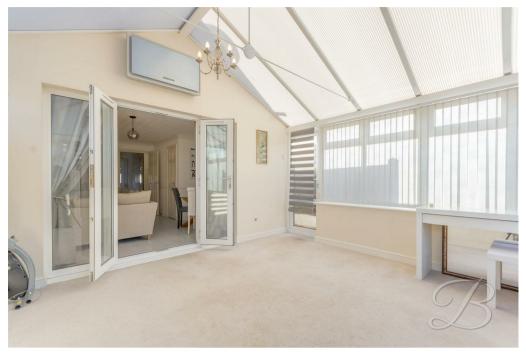

The ground floor space of this property is nothing short of fantastic! As you step into the hallway, you will instantly notice the light and airy feel this home provides. Starting with the the generously sized lounge, which boasts a neutral colour palette and complementary flooring. Offering am abundance of space for all of your furnishings and homely touches. The conservatory leads nicely from here and features surrounding windows with the added benefit of an air-conditioning unit. Making it perfect for entertaining guests all year round. The kitchen is wonderful too, fitted with a range of matching cabinets and units, together with tiled walls and plumbing for all of your essential appliances. Completing this floor is a handy WC. If that's not enough, there has been a new Viessmann boiler installed to the property.

Shower Room

With low flush WC, shower cubicle and wash hand basin. Full height tiling and an opaque window to the front elevation.

Conservatory 13'9" x 13'5" With a fitted air conditioning unit and carpeted flooring. With surrounding windows and access to;