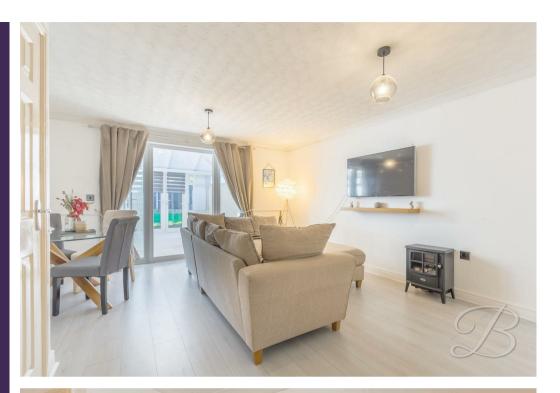

The ground floor space of this property is nothing short of fantastic! As you step into the hallway, you will instantly notice the light and airy feel this home provides. Starting with the the generously sized lounge, which boasts a neutral colour palette and complementary flooring. Offering am abundance of space for all of your furnishings and homely touches. The conservatory leads nicely from here and features surrounding windows with the added benefit of an air-conditioning unit. Making it perfect for entertaining guests all year round. The kitchen is wonderful too, fitted with a range of matching cabinets and units, together with tiled walls and plumbing for all of your essential appliances. Completing this floor is a handy WC. If that's not enough, there has been a new Viessmann boiler installed to the property.

Lounge 15'1" x 14'5"
With laminate flooring, central heating radiator and doors leading to the conservatory.

WC

With low flush WC and wash hand basin.

Landing

With a partly boarded loft space for additional storage. Along with access to: