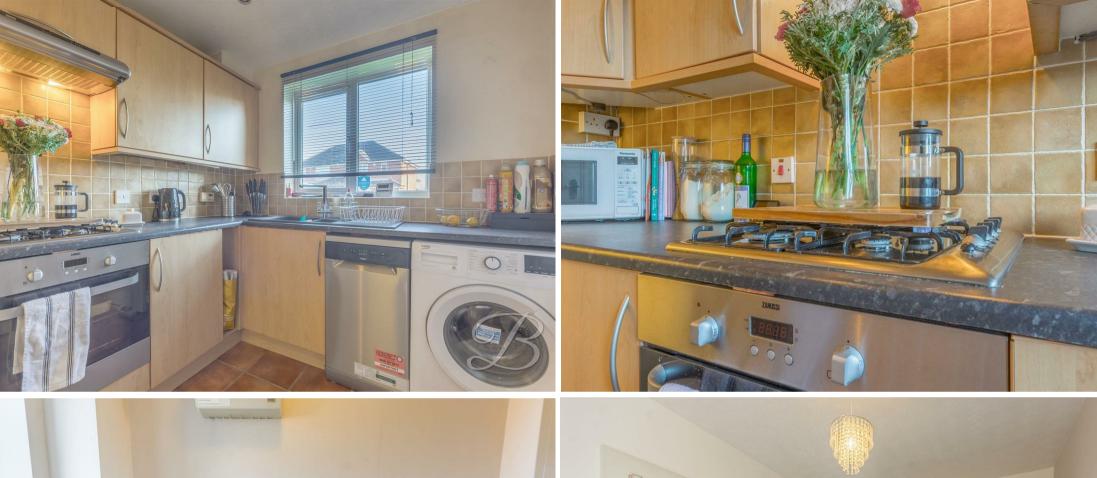

The ground floor space of this property is nothing short of fantastic! As you step into the hallway, you will instantly notice the light and airy feel this home provides. Starting with the the generously sized lounge, which boasts a neutral colour palette and complementary flooring. Offering am abundance of space for all of your furnishings and homely touches. The conservatory leads nicely from here and features surrounding windows with the added benefit of an air-conditioning unit. Making it perfect for entertaining guests all year round. The kitchen is wonderful too, fitted with a range of matching cabinets and units, together with tiled walls and plumbing for all of your essential appliances. Completing this floor is a handy WC. If that's not enough, there has been a new Viessmann boiler installed to the property.

With tiled flooring, vertical central heating radiator, carpeted staircase leading to the first floor, with access to;

Kitchen 9'10" x 7'6"

Complete with a range of matching units and cabinets with work surface over and inset sink. Fitted with an integrated oven, tiled walls, space for a fridge freezer, plumbing for a washing machine and dishwasher. Window to front elevation.