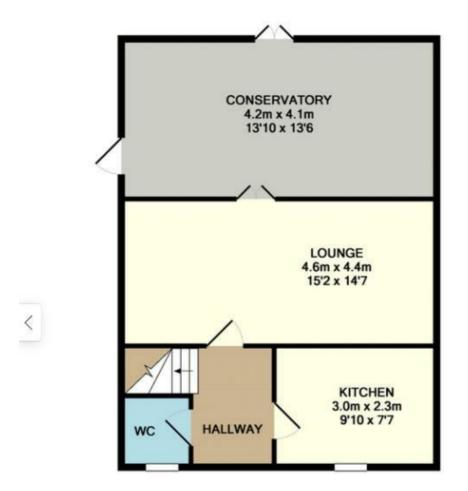

The ground floor space of this property is nothing short of fantastic! As you step into the hallway, you will instantly notice the light and airy feel this home provides. Starting with the the generously sized lounge, which boasts a neutral colour palette and complementary flooring. Offering am abundance of space for all of your furnishings and homely touches. The conservatory leads nicely from here and features surrounding windows with the added benefit of an air-conditioning unit. Making it perfect for entertaining guests all year round. The kitchen is wonderful too, fitted with a range of matching cabinets and units, together with tiled walls and plumbing for all of your essential appliances. Completing this floor is a handy WC. If that's not enough, there has been a new Viessmann boiler installed to the property.

With tiled flooring, vertical central heating radiator, carpeted staircase leading to the first floor, with access to;

Kitchen 9'10" x 7'6"

Complete with a range of matching units and cabinets with work surface over and inset sink. Fitted with an integrated oven, tiled walls, space for a fridge freezer, plumbing for a washing machine and dishwasher. Window to front elevation.

Lounge 15'1" x 14'5"
With laminate flooring, central heating radiator and doors leading to the conservatory.

WC

With low flush WC and wash hand basin.

Landing

With a partly boarded loft space for additional storage. Along with access to: