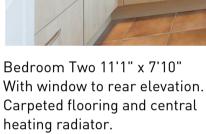

Bedroom One 12'1" x 7'10" With window to front elevation. Carpeted flooring and central heating radiator.

Bedroom Three 7'10" x 6'2" With window to rear elevation. Carpeted flooring and central heating radiator.