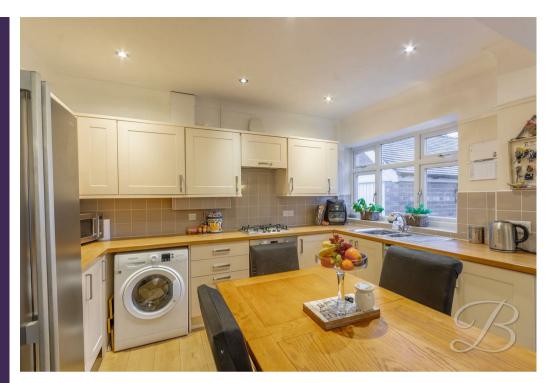

On the ground floor, a warm and inviting living room welcomes you, complete with a cosy log-burner that creates a perfect focal point for relaxation, along with a bay window that allows a wealth of natural light to fill the space wonderfully. Just opposite is the incredible open-plan kitchen/diner, providing an ideal space for entertaining guests or enjoying family meals. The kitchen is equipped with a range of shaker style units, along with space for all essential appliances and ample dining/living space. A delightful conservatory leads off here and provides a versatile room with convenient access outside. Completing the floor is a convenient WC that provides access down to a cellar for additional storage space. What's not to love?

# Kitchen/Diner 8'3" x 11'11"/17'0" x 11'11"

Incredible open-plan space complete with a terrific range of shaker-style wall and base units with complementary worktop over, inset sink and drainer with chrome mixer tap, tiled splash backs, integrated oven, gas hob with extractor fan above, space and plumbing for both a dishwasher and washing machine, ample dining/living/entertaining space, downlight, bay window to the front elevation, and a window to the side elevation. With access into;