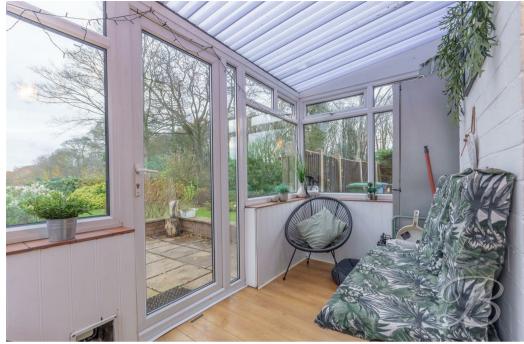

# Conservatory 10'11" x 5'9"

With central heating radiator, surrounding windows, and a door leading out to the rear garden.