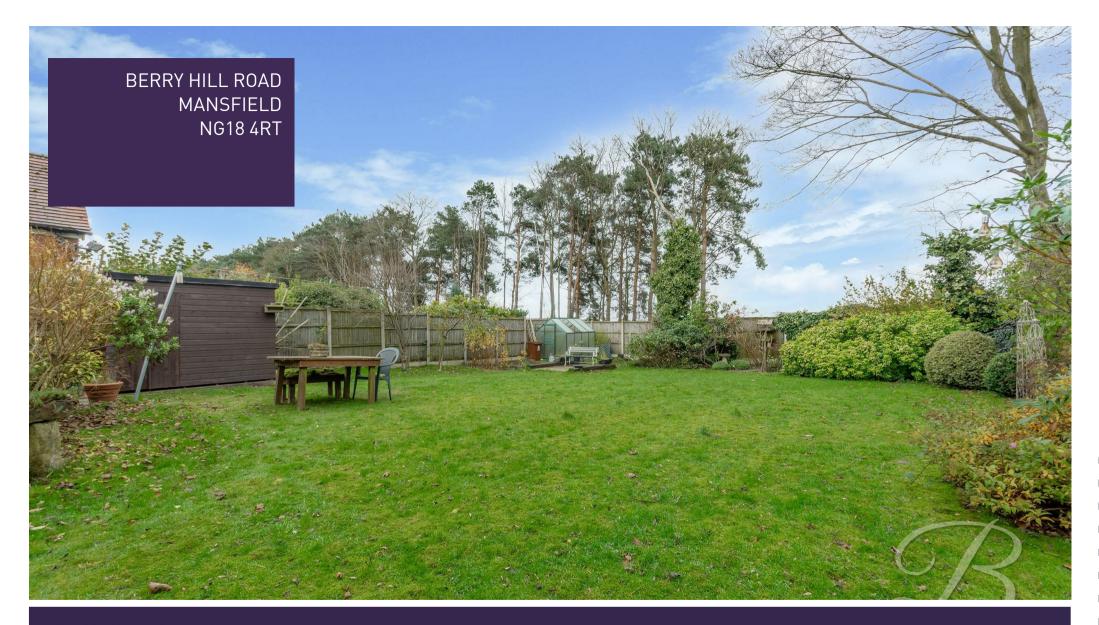

Heading outside, the property is surrounded by a well-maintained garden, creating an inviting outdoor space for various activities. There's a patio seating area to enjoy alfresco dining, along with a well-maintained and spacious lawn, and a surrounding display of mature shrubs and trees. To the front of the property is a generous driveway, providing ample off-road parking space, along with a detached garage with power, lighting, and water supply. What are you waiting for?

#### Outside

Featuring a spacious, well-maintained garden to the rear with a patio seating area, generous lawn, storage shed, and lovely display of mature surrounding shrubs and trees. To the front of the property is a generous private driveway and detached garage, allowing ample space for both off-road parking and secure storage.