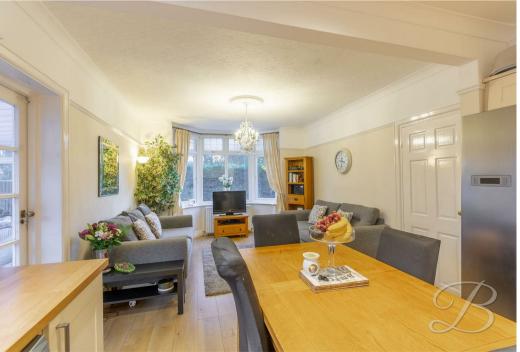

On the ground floor, a warm and inviting living room welcomes you, complete with a cosy log-burner that creates a perfect focal point for relaxation, along with a bay window that allows a wealth of natural light to fill the space wonderfully. Just opposite is the incredible open-plan kitchen/diner, providing an ideal space for entertaining guests or enjoying family meals. The kitchen is equipped with a range of shaker style units, along with space for all essential appliances and ample dining/living space. A delightful conservatory leads off here and provides a versatile room with convenient access outside. Completing the floor is a convenient WC that provides access down to a cellar for additional storage space. What's not to love?

# Kitchen/Diner 8'3" x 11'11"/17'0" x 11'11"

Incredible open-plan space complete with a terrific range of shaker-style wall and base units with complementary worktop over, inset sink and drainer with chrome mixer tap, tiled splash backs, integrated oven, gas hob with extractor fan above, space and plumbing for both a dishwasher and washing machine, ample dining/living/entertaining space, downlight, bay window to the front elevation, and a window to the side elevation. With access into;