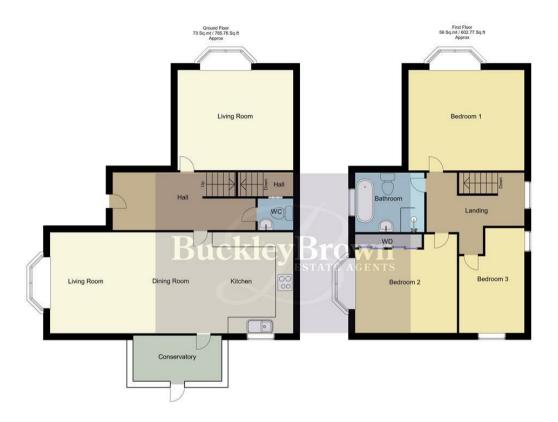

On the ground floor, a warm and inviting living room welcomes you, complete with a cosy log-burner that creates a perfect focal point for relaxation, along with a bay window that allows a wealth of natural light to fill the space wonderfully. Just opposite is the incredible open-plan kitchen/diner, providing an ideal space for entertaining guests or enjoying family meals. The kitchen is equipped with a range of shaker style units, along with space for all essential appliances and ample dining/living space. A delightful conservatory leads off here and provides a versatile room with convenient access outside. Completing the floor is a convenient WC that provides access down to a cellar for additional storage space. What's not to love?

The first floor reveals three generously sized bedrooms, each offering a comfortable space to unwind and rest. The family bathroom completes the floor nicely with a lovely four-piece suite including both a fitted bath and separate shower cubicle, along with convenient underfloor heating.

#### **Entrance Hall**

With central heating radiator, stairs leading up to the first floor, and access into;

# Living Room 14'2" x 12'1"

With fitted carpets, feature fireplace with stone hearth and fitted log-burner, central heating radiator, and a bay window to the side elevation.

# Kitchen/Diner 8'3" x 11'11"/17'0" x 11'11"

Incredible open-plan space complete with a terrific range of shaker-style wall and base units with complementary worktop over, inset sink and drainer with chrome mixer tap, tiled splash backs, integrated oven, gas hob with extractor fan above, space and plumbing for both a dishwasher and washing machine, ample dining/living/entertaining space, downlight, bay window to the front elevation, and a window to the side elevation. With access into;

# Conservatory 10'11" x 5'9"

With central heating radiator, surrounding windows, and a door leading out to the rear garden.

#### WC

Complete with a low flush WC, hand wash basin, storage cupboard with access down to the cellar, and an opaque window to the rear elevation.

### Cellar

Providing additional storage space.

# Landing

With fitted carpets, window to the rear elevation, and access into;

Bedroom One 14'2" x 12'1" With fitted carpets, central heating radiator, and a bay window to the side elevation.

Bedroom Two 12'3" x 11'11"
With fitted carpets, fitted wardrobes, central heating radiator, and a bay fronted window.

Bedroom Three 7'11" x 12'7"
With fitted carpets, central heating radiator, and dual aspect windows to the side and rear elevation.

## Bathroom 8'6" x 6'9"

Complete with a fitted bath, separate walkin shower cubicle, low flush WC, hand wash basin, chrome heated towel rail, downlights, underfloor heating, and an opaque window to the front elevation.

Whilst every attempt has been made to ensure the accuracy of the floor plan contained here, no responsibility is taken for incorrect measurements of doors, windows, appliances and room or any error, omission or misstatement. Exterior and interior walls are drawn to scale based on interior measurements. Any figure given is for initial guidance only and should not be relied on as basis of valuation. These plans are for marketing purposes only and should be used as such by any prospective purchase. Specifically no guarantee is given on the total square footage of the property if quoted on this plan.