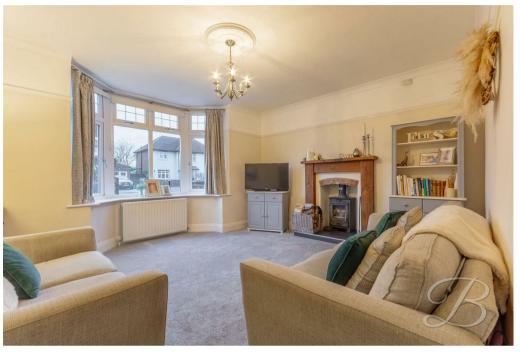

On the ground floor, a warm and inviting living room welcomes you, complete with a cosy log-burner that creates a perfect focal point for relaxation, along with a bay window that allows a wealth of natural light to fill the space wonderfully. Just opposite is the incredible open-plan kitchen/diner, providing an ideal space for entertaining guests or enjoying family meals. The kitchen is equipped with a range of shaker style units, along with space for all essential appliances and ample dining/living space. A delightful conservatory leads off here and provides a versatile room with convenient access outside. Completing the floor is a convenient WC that provides access down to a cellar for additional storage space. What's not to love?

# Living Room 14'2" x 12'1"

With fitted carpets, feature fireplace with stone hearth and fitted log-burner, central heating radiator, and a bay window to the side elevation.