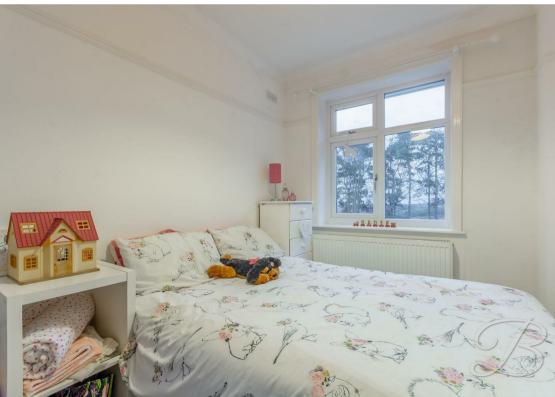

Bedroom Three 7'11" x 12'7"
With fitted carpets, central heating radiator, and dual aspect windows to the side and rear elevation.