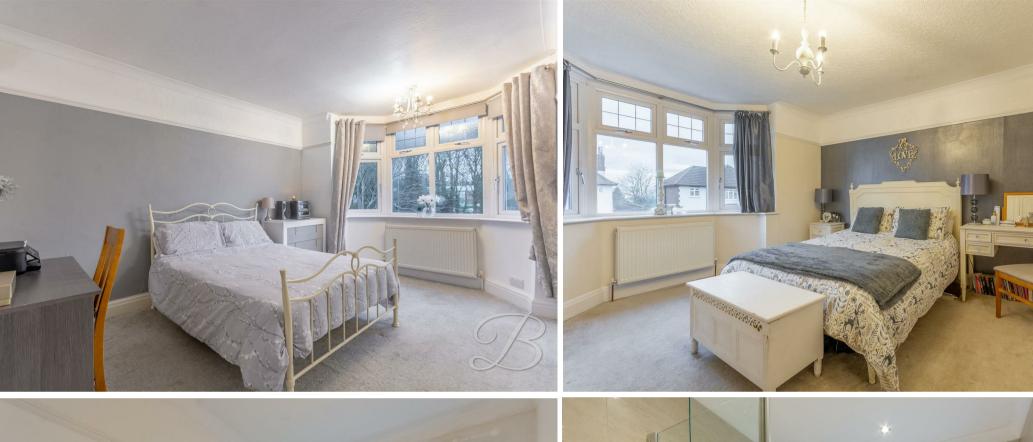

# Landing

With fitted carpets, window to the rear elevation, and access into;

Bedroom One 14'2" x 12'1" With fitted carpets, central heating radiator, and a bay window to the side elevation.

Bedroom Two 12'3" x 11'11"
With fitted carpets, fitted wardrobes, central heating radiator, and a bay fronted window.