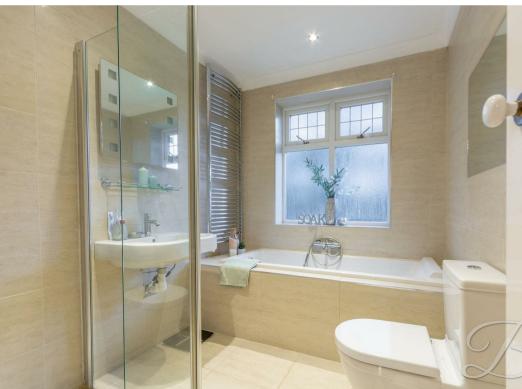

## Bathroom 8'6" x 6'9"

Complete with a fitted bath, separate walkin shower cubicle, low flush WC, hand wash basin, chrome heated towel rail, downlights, underfloor heating, and an opaque window to the front elevation.