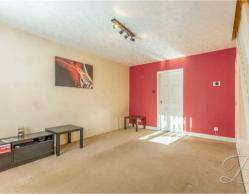

Living Room 13'6" x 14'11"
With carpet to flooring, central heating radiator, under stairs storage, bay window, staircase leading to the first floor, and access to;

Kitchen/Dining Room 8'11" x 13'6"

Complete with shaker style cabinets and units, work surface, tiled splash back, inset sink with a mixer tap above, integrated oven, plumbing for a washing machine and double windows to the rear elevation. Along with a central heating radiator, tiled flooring and a door leading outside.