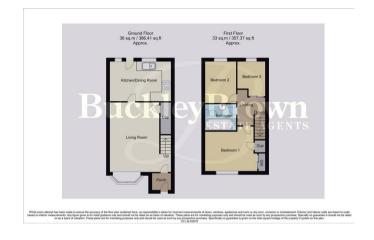

Living Room 13'6" x 14'11"
With carpet to flooring, central heating radiator, under stairs storage, bay window, staircase leading to the first floor, and access to;

Kitchen/Dining Room 8'11" x 13'6"

Complete with shaker style cabinets and units, work surface, tiled splash back, inset sink with a mixer tap above, integrated oven, plumbing for a washing machine and double windows to the rear elevation. Along with a central heating radiator, tiled flooring and a door leading outside.

Bedroom One 9'2" x 13'6" With laminate flooring, central heating radiator, fitted storage and window to the front elevation.

Bedroom Two 7'1" x 9'4" With laminate flooring, central heating radiator and window to the rear elevation.

Bedroom Three 6'3" x 7'11" With laminate flooring, central heating radiator and window to the rear elevation.

Bathroom 5'6" x 7'1" Complete with a panelled bath, low flush WC, pedestal sink, tiling, overhead shower and central heating radiator.