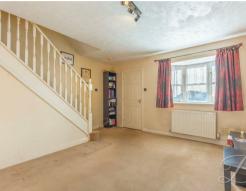

Living Room 13'6" x 14'11"
With carpet to flooring, central heating radiator, under stairs storage, bay window, staircase leading to the first floor, and access to;

Kitchen/Dining Room 8'11" x 13'6"

Complete with shaker style cabinets and units, work surface, tiled splash back, inset sink with a mixer tap above, integrated oven, plumbing for a washing machine and double windows to the rear elevation. Along with a central heating radiator, tiled flooring and a door leading outside.