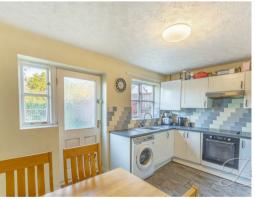

Living Room 13'6" x 14'11"
With carpet to flooring, central heating radiator, under stairs storage, bay window, staircase leading to the first floor, and access to;

Kitchen/Dining Room 8'11" x 13'6"

Complete with shaker style cabinets and units, work surface, tiled splash back, inset sink with a mixer tap above, integrated oven, plumbing for a washing machine and double windows to the rear elevation. Along with a central heating radiator, tiled flooring and a door leading outside.