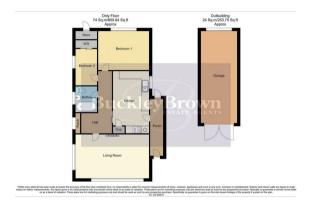

Living Room With carpet to flooring, traditional fireplace, coving, central heating radiator and dual the side elevation. aspect windows.

## Kitchen

Complete with neutral cabinets and units, work surface, gas hob. integrated oven, splash back, fridge freezer, inset sink with mixer tap above, double windows to the side elevation. carpeted flooring and door leading out to the rear garden via the porch.

Bedroom One With carpet to flooring, central heating radiator and window to the rear elevation

Redroom Two With carpet to flooring, central heating radiator and window to

## Bathroom

Complete with a panelled bath, low flush WC, wash hand basin with vanity storage, chrome heated towel rail, full height tiling and an opaque window to the side elevation.

## I oft

With carpet to flooring and fitted wardrobe. This space can be utilised as home office or hobby space.

## Outside

With driveway providing handy

off-street parking and detached garage with workshop to the rear There is a well-sized and established garden to the rear with a fence surround

BuckleyBrown Estate Agents 55-57 Leeming Street | Mansfield | Nottinghamshire | NG18 1ND t: 01623 633633 | mansfield@buckleybrown.co.uk | www.buckleybrown.co.uk