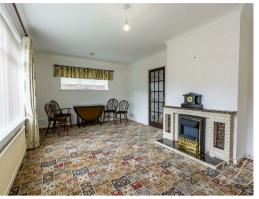

Living Room With carpet to flooring, traditional fireplace, coving, central heating radiator and dual the side elevation. aspect windows.