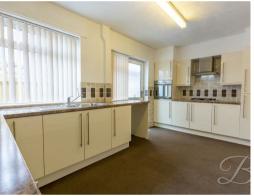

## Kitchen

Complete with neutral cabinets and units, work surface, gas hob. integrated oven, splash back, fridge freezer, inset sink with mixer tap above, double windows to the side elevation. carpeted flooring and door leading out to the rear garden via the porch.