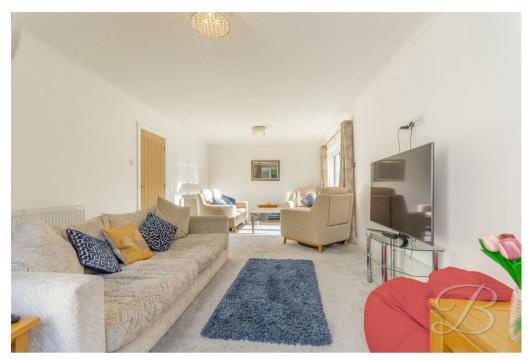

#### Living Room 11'10" x 23'2"

With carpet to flooring, central heating radiator, coving, bi-fold doors leading out to the rear garden and window to the side elevation.