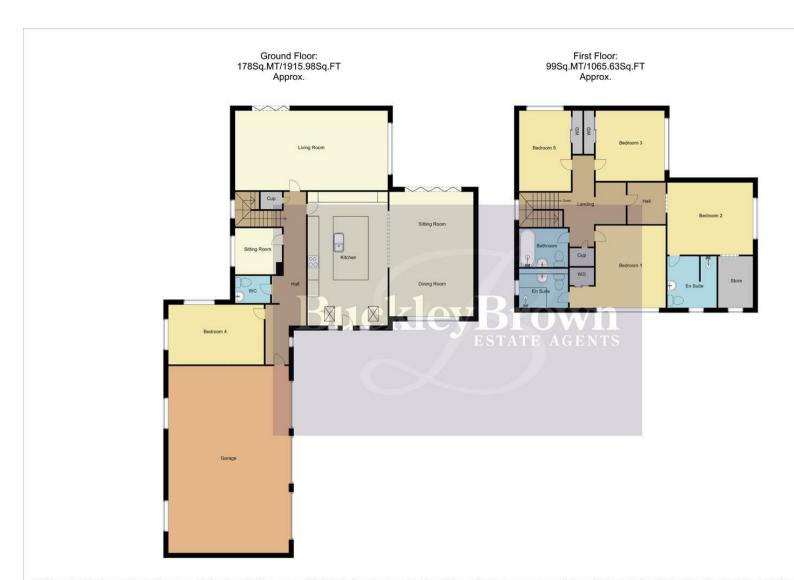

#### Living Room 11'10" x 23'2"

With carpet to flooring, central heating radiator, coving, bi-fold doors leading out to the rear garden and window to the side elevation.

#### Kitchen 12'5" x 21'3"

Complete with shaker style cabinets and units, Quartz work surface, induction hob, splash back, integrated fridge freezer, double oven and dishwasher. Along with a centre island with inset sink, mixer tap and breakfast bar for additional seating. With down lights, chrome sockets, laminate flooring, two skylights and composite front door.

# Sitting Room/Dining Room 11'5" x 13'6"

With two vertical central heating radiators, down lights, laminate flooring, window to

the front elevation and bi-fold doors leading outside.

# Snug 7'4" x 7'5"

With carpet to flooring, central heating radiator and window to the side elevation.

#### WC

With a low flush WC, wash hand basin, vanity storage, full height tiling, chrome heated towel rail and an opaque window to the side elevation.

Bedroom Four 10'5" x 10'10" With carpet to flooring, central heating radiator and dual aspect windows.

Bedroom One 12'7" x 15'2" With carpet to flooring, central heating radiator, fitted wardrobe, window to the front elevation and an en-suite facility.

Complete with an enclosed shower, low flush WC, wash hand basin with vanity storage, full height tiling, down lights and an opaque window to the side elevation.

#### Bedroom Two 11'5" x 14'1"

With carpet to flooring, central heating radiator, window to the side elevation and access to an en-suite facility.

## En-Suite 7'7" x 12'7"

Fitted with a walk-in shower, low flush WC, wash hand basin with vanity storage, heated towel rail, down lights and an opaque window to the front elevation.

# Bedroom Three 9'6" x 14'8"

With carpet to flooring, central heating radiator, fitted wardrobe and window to the side elevation.

#### Bedroom Five 7'10" x 12'0"

With carpet to flooring, central heating radiator, fitted wardrobe and window to the rear elevation.

### Bathroom 6'0" x 7'5"

Complete with a bath, pedestal sink, low flush WC, full height tiling and an opaque window to the side elevation.

#### Outside

With a gated entrance which in-turn leads to a tarmac driveway allowing for ample off-street parking and three integral garages (5.74 x 8.80). There is an enclosed garden to the rear with a patio seating area, lawn, mature shrubbery and fence surround.