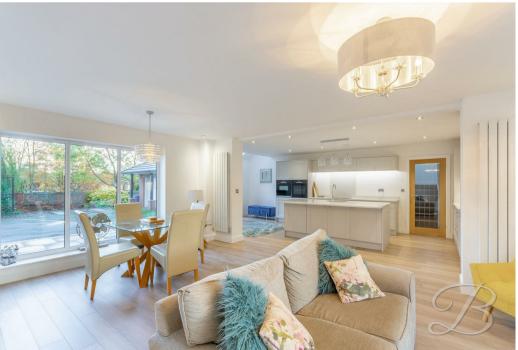

# Sitting Room/Dining Room 11'5" x 13'6"

With two vertical central heating radiators, down lights, laminate flooring, window to

the front elevation and bi-fold doors leading outside.