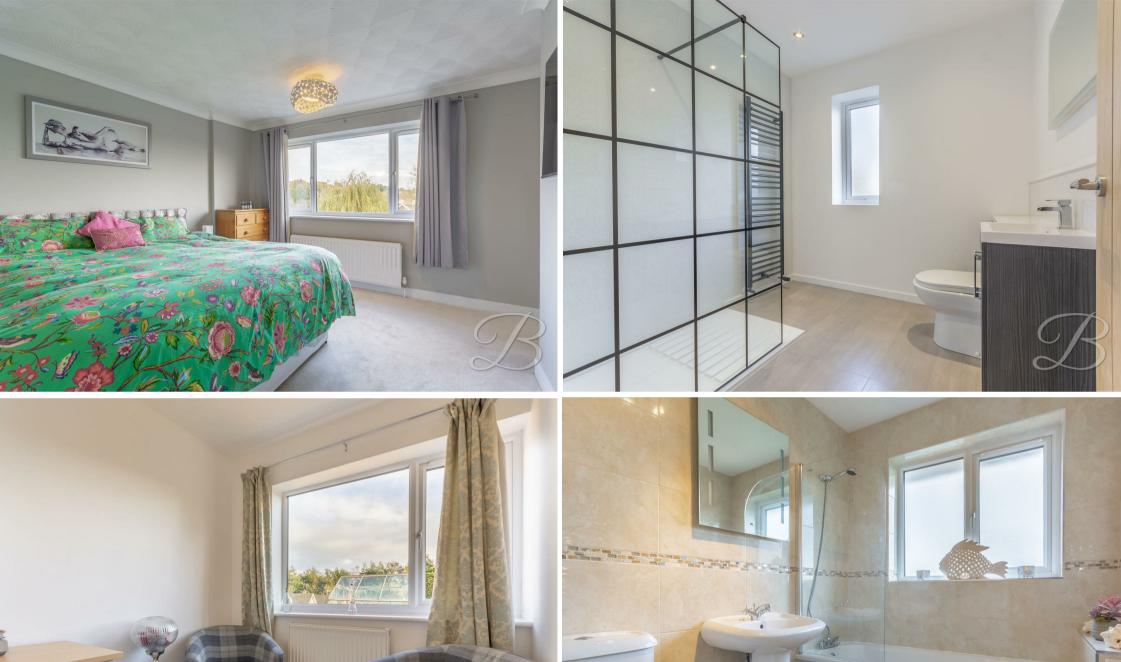

Bedroom One 12'7" x 15'2" With carpet to flooring, central heating radiator, fitted wardrobe, window to the front elevation and an en-suite facility.

Complete with an enclosed shower, low flush WC, wash hand basin with vanity storage, full height tiling, down lights and an opaque window to the side elevation.

## En-Suite 7'7" x 12'7"

Fitted with a walk-in shower, low flush WC, wash hand basin with vanity storage, heated towel rail, down lights and an opaque window to the front elevation.

### Bathroom 6'0" x 7'5"

Complete with a bath, pedestal sink, low flush WC, full height tiling and an opaque window to the side elevation.