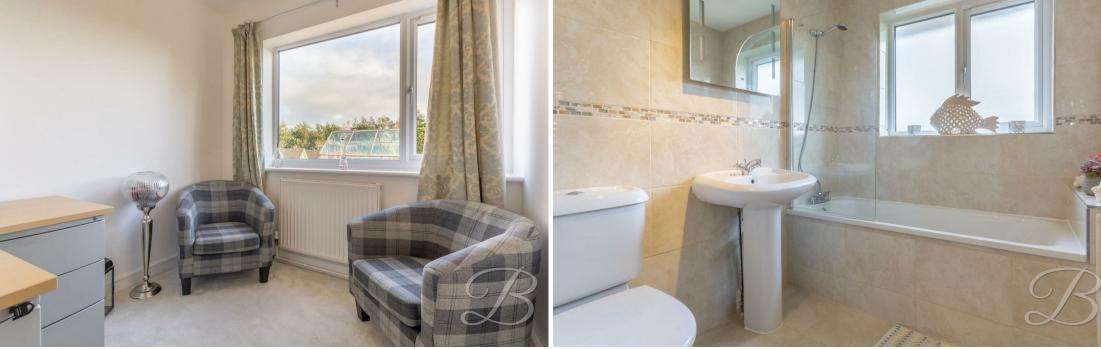

#### Bedroom Five 7'10" x 12'0"

With carpet to flooring, central heating radiator, fitted wardrobe and window to the rear elevation.

### Bathroom 6'0" x 7'5"

Complete with a bath, pedestal sink, low flush WC, full height tiling and an opaque window to the side elevation.