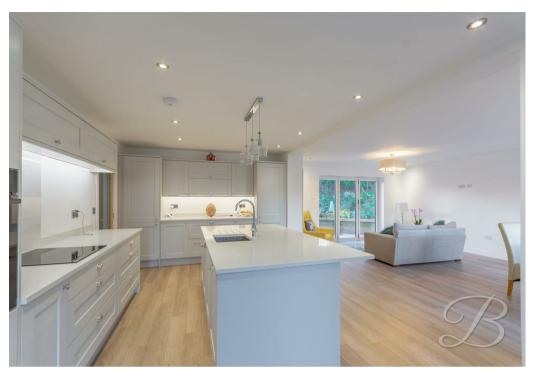

#### Kitchen 12'5" x 21'3"

Complete with shaker style cabinets and units, Quartz work surface, induction hob, splash back, integrated fridge freezer, double oven and dishwasher. Along with a centre island with inset sink, mixer tap and breakfast bar for additional seating. With down lights, chrome sockets, laminate flooring, two skylights and composite front door.