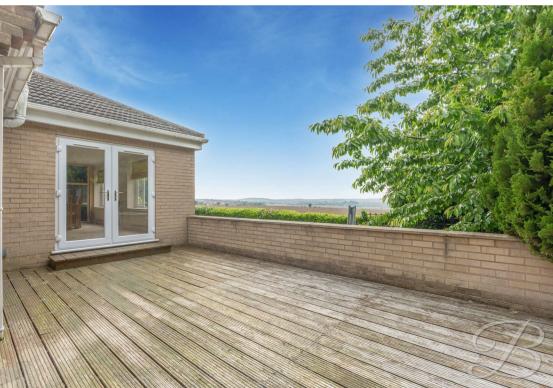

You will only continue to be impressed as you step out to the wonderfully private and well-maintained rear garden, where you'll find lovely seating areas, a lawn and surrounding mature shrubs. You'll love spending quality time out here and enjoying the amazing panoramic views over neighbouring fields. If that's not enough, the front of the property also benefits from two gated driveways for off-road parking, along with two garages. What more could you ask for?

#### Outside

Featuring an enclosed garden to the rear with a spacious, decked seating area and

lawn, along with beautiful panoramic views of neighbouring fields. To the front of the property are two private driveways that lead up to two separate attached garages, allowing ample space for both off-road parking and secure storage.