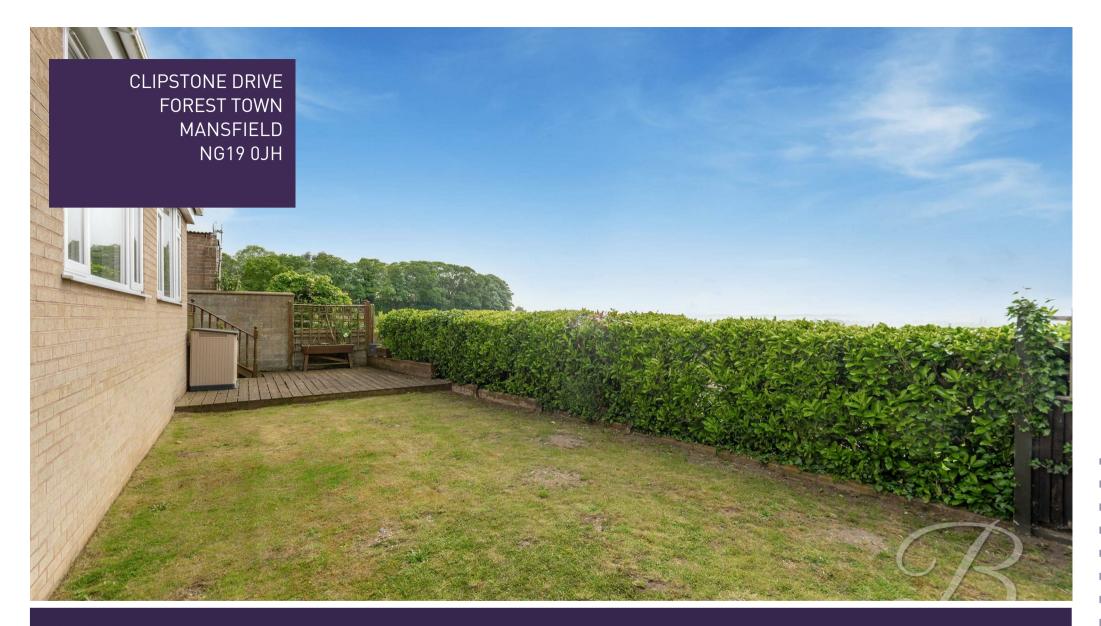

You will only continue to be impressed as you step out to the wonderfully private and well-maintained rear garden, where you'll find lovely seating areas, a lawn and surrounding mature shrubs. You'll love spending quality time out here and enjoying the amazing panoramic views over neighbouring fields. If that's not enough, the front of the property also benefits from two gated driveways for off-road parking, along with two garages. What more could you ask for?

#### Outside

Featuring an enclosed garden to the rear with a spacious, decked seating area and

lawn, along with beautiful panoramic views of neighbouring fields. To the front of the property are two private driveways that lead up to two separate attached garages, allowing ample space for both off-road parking and secure storage.