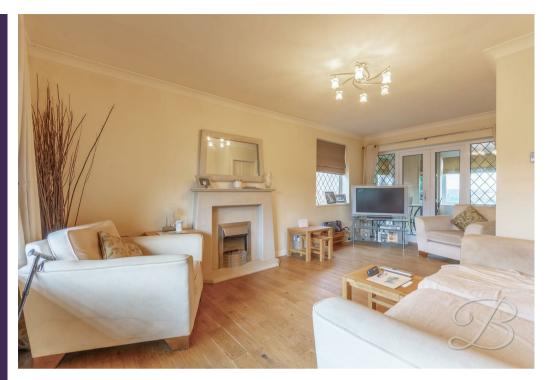

Upon entry, you will immediately fall in love the spacious, neutral interior that has been beautifully decorated and easily allows you to add your own stamp. The living room provides a bright and airy space to settle down with family and friends, and enjoys an attractive feature fireplace that lends itself perfectly to cosy nights in. The kitchen is positioned just next door and presents a lovely space to enjoy cooking up tasty meals, providing space for all essential appliances. There's a generous and beautifully built extension leading off here, offering lots of versatility to utilise to your own needs, and with stunning views over neighbouring fields.

### Living Room 11'7" x 37'2"

With a feature fireplace, central heating radiator, coving and a window to the front elevation. With double doors leading into the dining room.