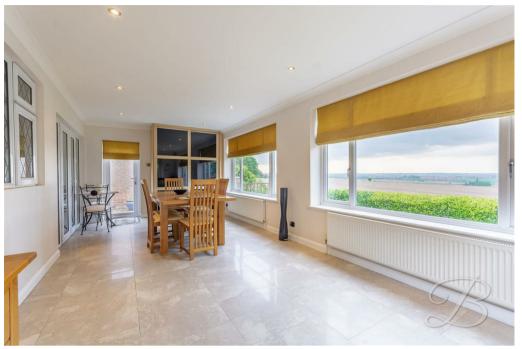

Upon entry, you will immediately fall in love the spacious, neutral interior that has been beautifully decorated and easily allows you to add your own stamp. The living room provides a bright and airy space to settle down with family and friends, and enjoys an attractive feature fireplace that lends itself perfectly to cosy nights in. The kitchen is positioned just next door and presents a lovely space to enjoy cooking up tasty meals, providing space for all essential appliances. There's a generous and beautifully built extension leading off here, offering lots of versatility to utilise to your own needs, and with stunning views over neighbouring fields.

### Dining Room 10'7" x 24'0"

With tiled flooring, two central heating radiators, downlights, coving, fitted storage cupboard, two windows to the rear elevation, and French doors leading outside. Together with a stunning outlook over neighbouring fields.