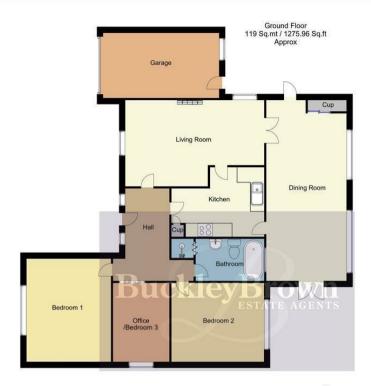

### Living Room 11'7" x 37'2"

With a feature fireplace, central heating radiator, coving and a window to the front elevation. With double doors leading into the dining room.

# Kitchen 8'4" x 29'9"

Fitted with neutral wall and base units with a complementary work surface over, inset sink, tiled splash backs, integrated oven, gas hob with extractor fan above, central heating radiator, window to the rear elevation, and a door leading into the dining room.

### Dining Room 10'7" x 24'0"

With tiled flooring, two central heating radiators, downlights, coving, fitted storage cupboard, two windows to the rear elevation, and French doors leading outside. Together with a stunning outlook over neighbouring fields.

#### Bedroom One 10'4" x 12'5"

With fitted carpets, central heating radiator, coving and a window to the front elevation.

#### Bedroom Two 11'4" x 14'0"

With a central heating radiator and window to the rear elevation.

Bedroom Three/Office 7'6" x 10'4" With laminate flooring, central heating radiator and window to the side elevation.

## Bathroom 5'11" x 9'2"

Complete with a freestanding bath, low flush WC, wash hand basin, enclosed shower, half height tiling and window to the rear elevation.