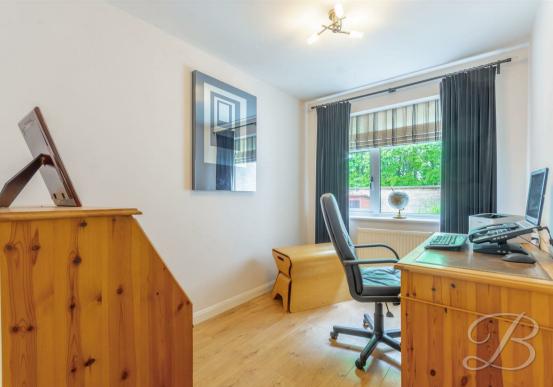

#### Bedroom Two 11'4" x 14'0"

With a central heating radiator and window to the rear elevation.

Bedroom Three/Office 7'6" x 10'4" With laminate flooring, central heating radiator and window to the side elevation.