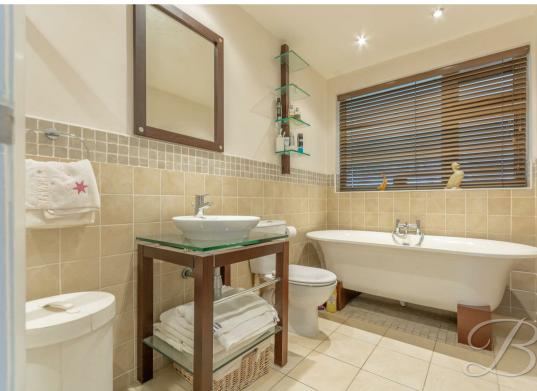

Moving further, you will find three well-presented bedrooms, all of which offer lots of space and flexibility to add your own stamp. There's also a modern family bathroom, complete with a lovely four-piece suite, including a freestanding bath where you can enjoy unwinding after a long day.

## Bathroom 5'11" x 9'2"

Complete with a freestanding bath, low flush WC, wash hand basin, enclosed shower, half height tiling and window to the rear elevation.