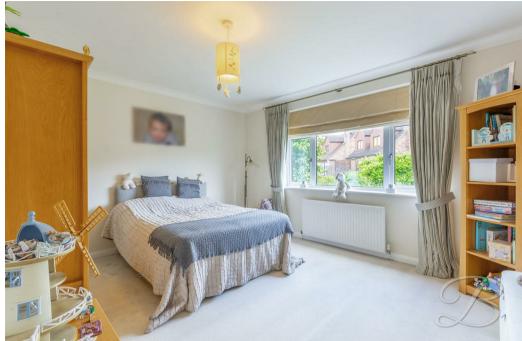

Moving further, you will find three well-presented bedrooms, all of which offer lots of space and flexibility to add your own stamp. There's also a modern family bathroom, complete with a lovely four-piece suite, including a freestanding bath where you can enjoy unwinding after a long day.

#### Bedroom One 10'4" x 12'5"

With fitted carpets, central heating radiator, coving and a window to the front elevation.

#### Bedroom Two 11'4" x 14'0"

With a central heating radiator and window to the rear elevation.

Bedroom Three/Office 7'6" x 10'4" With laminate flooring, central heating radiator and window to the side elevation.