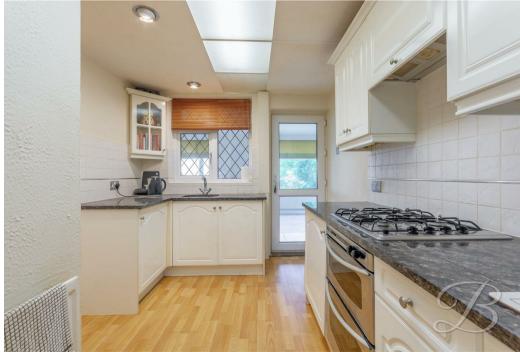

Upon entry, you will immediately fall in love the spacious, neutral interior that has been beautifully decorated and easily allows you to add your own stamp. The living room provides a bright and airy space to settle down with family and friends, and enjoys an attractive feature fireplace that lends itself perfectly to cosy nights in. The kitchen is positioned just next door and presents a lovely space to enjoy cooking up tasty meals, providing space for all essential appliances. There's a generous and beautifully built extension leading off here, offering lots of versatility to utilise to your own needs, and with stunning views over neighbouring fields.

# Kitchen 8'4" x 29'9"

Fitted with neutral wall and base units with a complementary work surface over, inset sink, tiled splash backs, integrated oven, gas hob with extractor fan above, central heating radiator, window to the rear elevation, and a door leading into the dining room.