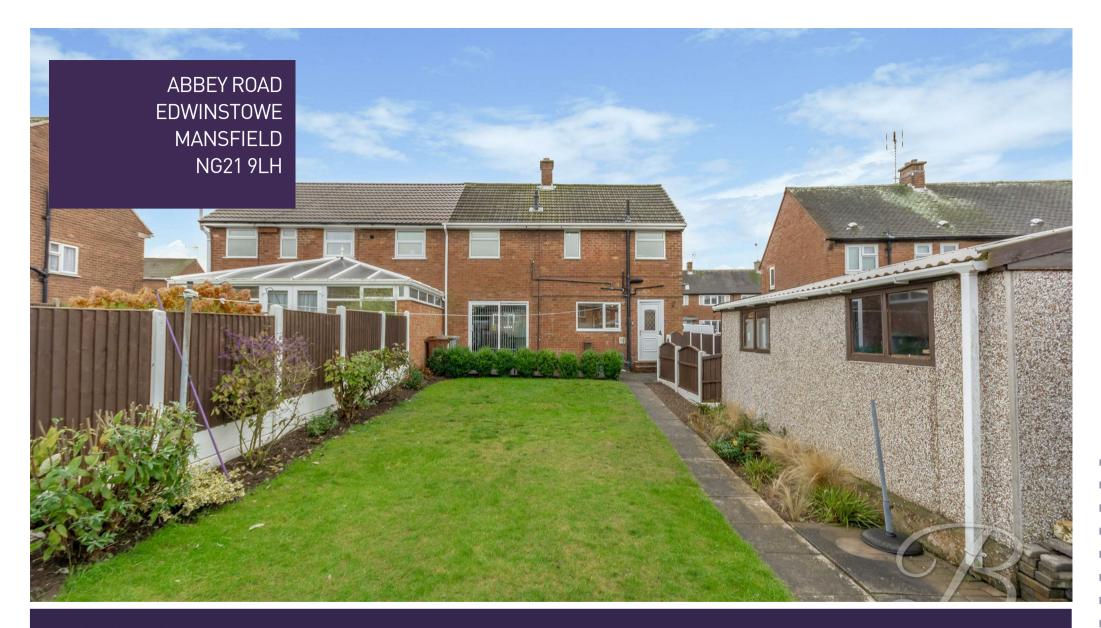

The outside space complements the property beautifully and benefits from a lovely rear garden where you can enjoy your spare time with family and friends alike. There's also a maintained lawn to the front of the property, along with a block paved driveway that allows space for offroad parking and a handy detached garage.

## Outside

With a block paved driveway to the front elevation providing off-street parking and detached garage. Along with a maintained lawn, decked seating area and fence surround.

Ground Floor: 48Sq.MT/516.67Sq.FT Approx. First Floor: 46Sq.MT/495.14Sq.FT Approx.