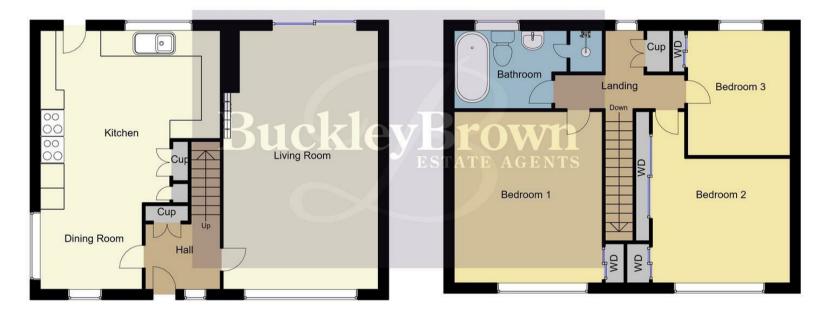

## Outside

With a block paved driveway to the front elevation providing off-street parking and detached garage. Along with a maintained lawn, decked seating area and fence surround.

Ground Floor: 48Sq.MT/516.67Sq.FT Approx. First Floor: 46Sq.MT/495.14Sq.FT Approx.

Whilst every attempt has been made to ensure the accuracy of the floor plan contained here, no responsibility is taken for incorrect measurements of doors, windows, appliances and room or any error, omission or misstatement. Exterior and interior walls are drawn to scale based on interior measurements. Any figure given is for initial guidance only and should not be relied on as basis of valuation. These plans are for marketing purposes only and should be used as such by any prospective purchase. Specially no guarantee is given on the total square footage of the property if quoted on this plan.