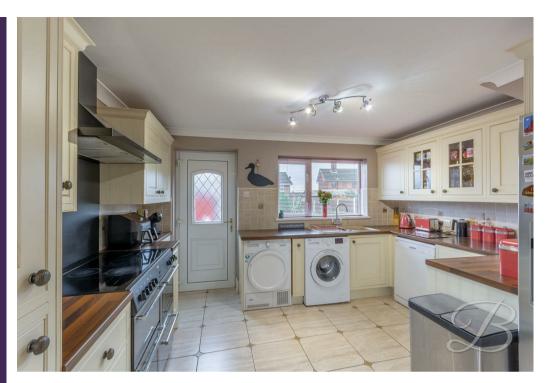

The ground floor presents homely and welcoming accommodation throughout. Making a start in the spacious and inviting living room where you'll find a terrific feature fireplace that lends itself perfectly for cosy nights in with the family. There's plenty of scope to add your own stamp here, and you'll love settling down and putting your feet up after a long day. The kitchen is equally as impressive, boasting a fabulous range of neutral toned wall and base units to utilise, along with integrated appliances for added convenience. There's ample space for a dining set here- perfect for entertaining! And there's also a door here providing you with access to the rear garden. What more could you ask for?

Kitchen/Diner (kitchen 8'11" x 12'8") Complete with neutral wall and base units, work surface, extractor fan, tiled walls, inset sink with a mixer tap above, integrated oven, fridge freezer and cooker. Along with space and plumbing for a washing machine, tumble dryer and dishwasher. With a window to the rear elevation and door providing access to the garden. The dining area (2.17 x 2.74) benefits

from tiled flooring, central heating radiator coving and dual aspect windows.

Bedroom One 10'5" x 12'0"
With carpet to flooring, central heating radiator, coving, fitted wardrobe and window to the front elevation.