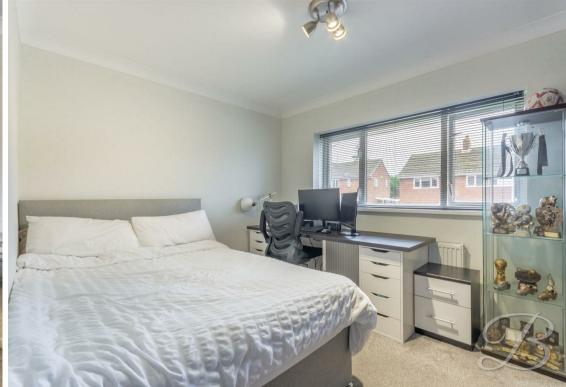

The first floor welcomes you to three excellent bedrooms, all of which have been kept to a great standard throughout with plenty of flexibility and the benefit of fitted wardrobes. The family bathroom can also be found just off the landing and is fitted with a modern four piece suite.

Bedroom Two 8'8" x 10'0"
With carpet to flooring, central heating radiator, coving, fitted wardrobe and window to the front elevation.

Bedroom Three 7'1" x 8'10" With carpet to flooring, central heating radiator, coving, fitted