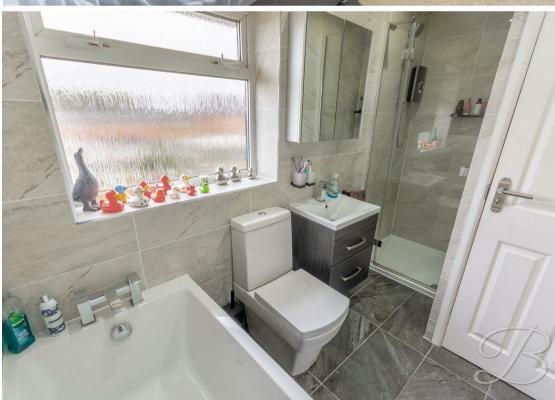

The first floor welcomes you to three excellent bedrooms, all of which have been kept to a great standard throughout with plenty of flexibility and the benefit of fitted wardrobes. The family bathroom can also be found just off the landing and is fitted with a modern four piece suite.

wardrobe and window to the rear elevation.

Bathroom 5'4" x 10'5" Complete with a panelled bath, wash hand basin with vanity storage, low flush WC, enclosed shower, modern floor and wall tiling.