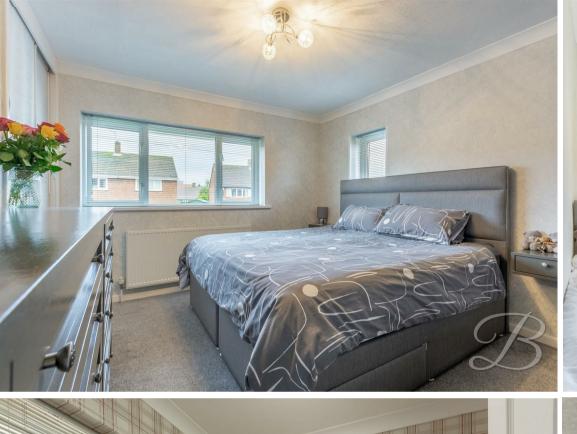

The first floor welcomes you to three excellent bedrooms, all of which have been kept to a great standard throughout with plenty of flexibility and the benefit of fitted wardrobes. The family bathroom can also be found just off the landing and is fitted with a modern four piece suite.

from tiled flooring, central heating radiator coving and dual aspect windows.

Bedroom One 10'5" x 12'0"
With carpet to flooring, central heating radiator, coving, fitted wardrobe and window to the front elevation.