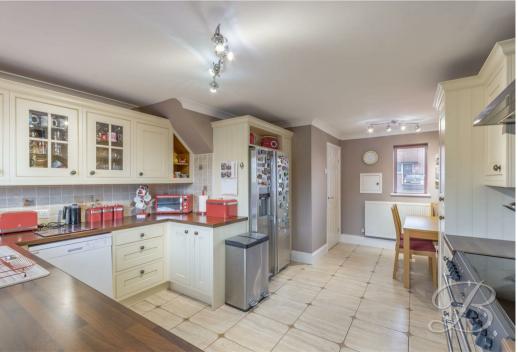

The ground floor presents homely and welcoming accommodation throughout. Making a start in the spacious and inviting living room where you'll find a terrific feature fireplace that lends itself perfectly for cosy nights in with the family. There's plenty of scope to add your own stamp here, and you'll love settling down and putting your feet up after a long day. The kitchen is equally as impressive, boasting a fabulous range of neutral toned wall and base units to utilise, along with integrated appliances for added convenience. There's ample space for a dining set here- perfect for entertaining! And there's also a door here providing you with access to the rear garden. What more could you ask for?

Kitchen/Diner (kitchen 8'11" x 12'8") Complete with neutral wall and base units, work surface, extractor fan, tiled walls, inset sink with a mixer tap above, integrated oven, fridge freezer and cooker. Along with space and plumbing for a washing machine, tumble dryer and dishwasher. With a window to the rear elevation and door providing access to the garden. The dining area (2.17 x 2.74) benefits

from tiled flooring, central heating radiator coving and dual aspect windows.

Bedroom One 10'5" x 12'0"
With carpet to flooring, central heating radiator, coving, fitted wardrobe and window to the front elevation.