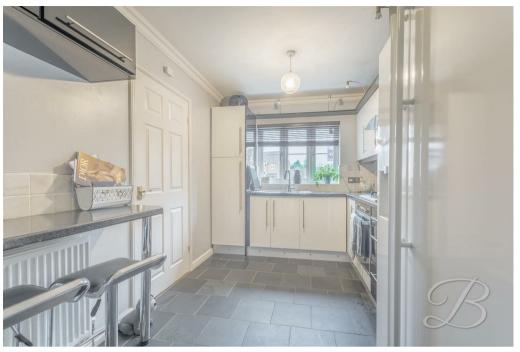

Upon entry, you'll be guided nicely into the spacious entrance hallway where you'll find a handy WC and cupboard for storing your coats and shoes. Leading nicely from here is a beautiful and spacious living room with carpeted flooring, stylish decor and a light and airy feel. Complemented well by sliding doors leading outside for easy access to the garden all year round. This space really is perfect for entertaining with friends and family! Flowing seamlessly from here is the inviting dining room which offers a great amount of space for sit down meals. The Kitchen is equally as wonderful, fitted with neutral cabinets and units and work surface allowing the ideal spot to showcase your culinary skills! Not to mention a breakfast bar presenting a delightful space for you to enjoy your morning coffee. If that's not enough, there is a modern utility room providing extra storage room and plumbing for your essential appliances.

### Kitchen 8'1" x 14'3"

Complete with neutral cabinets and units, work surface, integrated oven, inset sink with mixer tap above, tiled splash back, breakfast bar and central heating radiator. As well as a window to the front and door providing access to the garden.