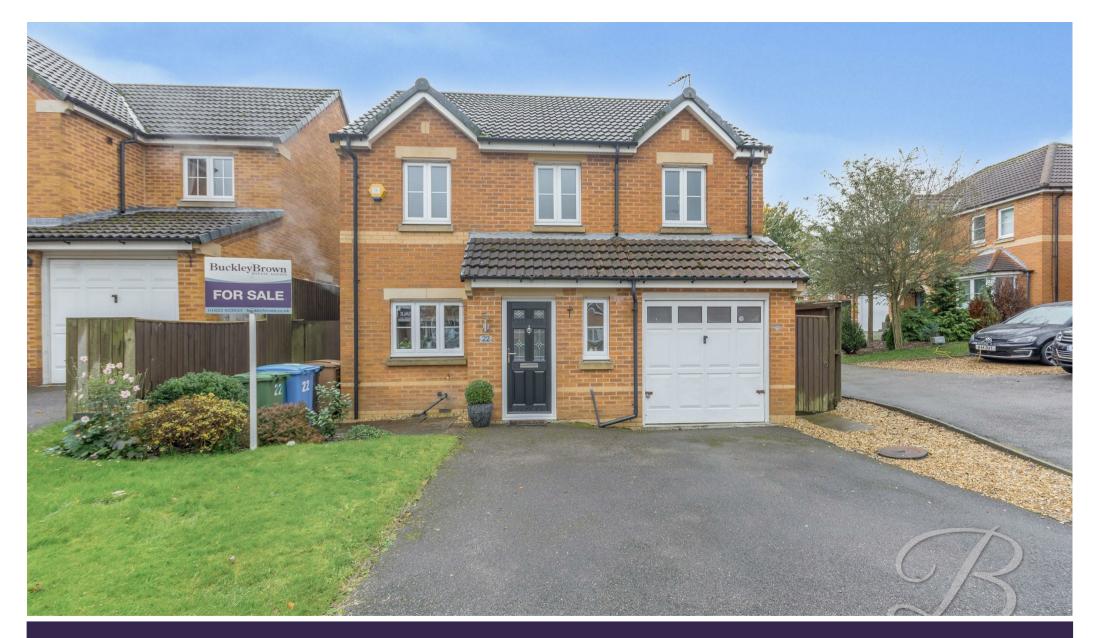

FULL OF BEAUTY AND CHARM WITH AN ADDED BONUS OF NO CHAIN!.. This four bedroom detached property is move in ready and may be exactly what you're looking for! Featuring a delightful internal layout and stylish rooms throughout, this home is a real credit to its current owners who have presented it beautifully with neutral decor and homely touches from top to bottom!

Outside reflects this home perfectly, standing proud with a tarmac driveway to the front which in-turn leads to a handy integral garage. There is an enclosed garden to the rear with a maintained lawn, patio and fence surround!

#### Outside

With a tarmac driveway to the front elevation which in-turn leads to an integral garage. There is an enclosed garden to the rear with a maintained lawn, patio and fence surround.

Ground Floor 63 sq.m / 677.29 sq.ft Approx. First Floor 58 sq.m / 626.64 sq.ft Approx.