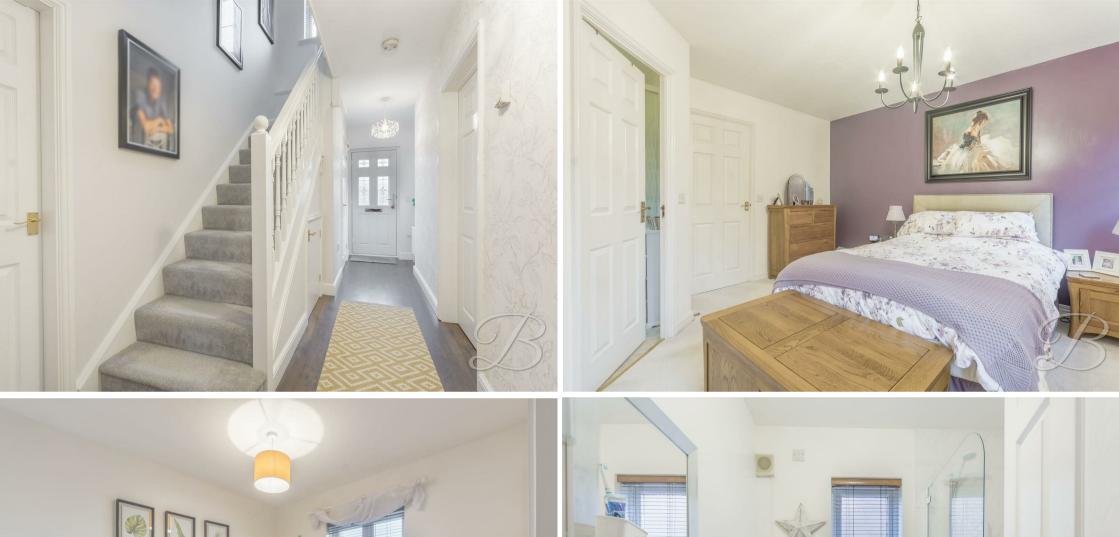

Upon entry, you'll be guided nicely into the spacious entrance hallway where you'll find a handy WC and cupboard for storing your coats and shoes. Leading nicely from here is a beautiful and spacious living room with carpeted flooring, stylish decor and a light and airy feel. Complemented well by sliding doors leading outside for easy access to the garden all year round. This space really is perfect for entertaining with friends and family! Flowing seamlessly from here is the inviting dining room which offers a great amount of space for sit down meals. The Kitchen is equally as wonderful, fitted with neutral cabinets and units and work surface allowing the ideal spot to showcase your culinary skills! Not to mention a breakfast bar presenting a delightful space for you to enjoy your morning coffee. If that's not enough, there is a modern utility room providing extra storage room and plumbing for your essential appliances.

### Bedroom One 12'0" x 13'9"

With carpet to flooring, central heating radiator, fitted wardrobes, double windows to the rear elevation and access to an ensuite.