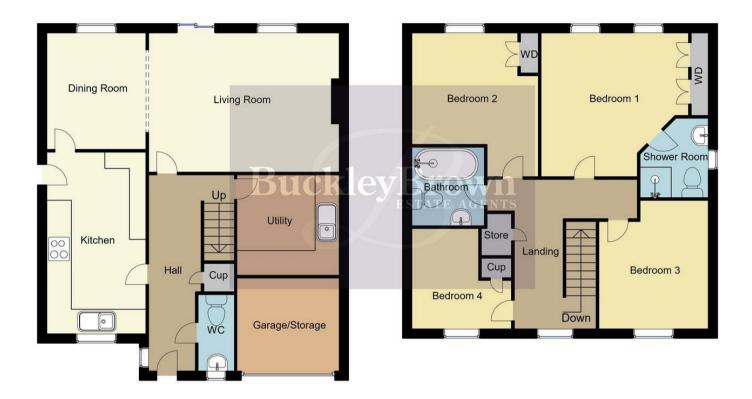

Upon entry, you'll be guided nicely into the spacious entrance hallway where you'll find a handy WC and cupboard for storing your coats and shoes. Leading nicely from here is a beautiful and spacious living room with carpeted flooring, stylish decor and a light and airy feel. Complemented well by sliding doors leading outside for easy access to the garden all year round. This space really is perfect for entertaining with friends and family! Flowing seamlessly from here is the inviting dining room which offers a great amount of space for sit down meals. The Kitchen is equally as wonderful, fitted with neutral cabinets and units and work surface allowing the ideal spot to showcase your culinary skills! Not to mention a breakfast bar presenting a delightful space for you to enjoy your morning coffee. If that's not enough, there is a modern utility room providing extra storage room and plumbing for your essential appliances.

Move up to the first floor where you'll have access to four charming bedrooms which each don't need to be touched but also offer enough scope to add your own touch to them if you so wish! Let's not forget the wonderful en-suite facility to the master and fitted wardrobes adding a modern feel to all of the bedrooms. In addition, there is a beautiful family bathroom complete with a three piece suite in white.

Outside reflects this home perfectly, standing proud with a tarmac driveway to the front which in-turn leads to a handy integral garage. There is an enclosed garden to the rear with a maintained lawn, patio and fence surround!

### Kitchen 8'1" x 14'3"

Complete with neutral cabinets and units, work surface, integrated oven, inset sink with mixer tap above, tiled splash back, breakfast bar and central heating radiator. As well as a window to the front and door providing access to the garden.

## Dining Room 8'4" x 9'8"

With carpet to flooring, central heating radiator and window to the rear elevation.

### Living Room 11'6" x 15'7"

With carpet to flooring, central heating radiator, coving, feature fireplace, window and sliding doors leading outside.

### Utility 8'2" x 8'8"

Complete with gloss cabinets providing

additional storage, inset sink with a mixer tap above and space and plumbing for a washing machine. Along with a full size fitted fridge freezer.

#### WC

Complete with a low flush WC, wash hand basin, central heating radiator and opaque window to the front elevation.

### Bedroom One 12'0" x 13'9"

With carpet to flooring, central heating radiator, fitted wardrobes, double windows to the rear elevation and access to an ensuite.

### En-Suite 5'10" x 6'6"

Fitted with an enclosed shower, low flush WC, pedestal sink, central heating

radiator, full height tiling and an opaque window to the side elevation.

### Bedroom Two 10'6" x 12'0"

With carpet to flooring, central heating radiator, built-in wardrobe and window to the rear elevation.

### Bedroom Three 9'2" x 10'7"

With carpet to flooring, central heating radiator, built-in cupboard and window to the front elevation.

# Bedroom Four 8'3" x 8'5"

With carpet to flooring, central heating radiator, built-in wardrobe and window to the front elevation.

### Bathroom 6'0" x 6'5"

Complete with bath, low flush WC, pedestal sink, tiling, extractor fan and an opaque window.

#### Outside

With a tarmac driveway to the front elevation which in-turn leads to an integral garage. There is an enclosed garden to the rear with a maintained lawn, patio and fence surround.

Ground Floor 63 sq.m / 677.29 sq.ft Approx. First Floor 58 sq.m / 626.64 sq.ft Approx.