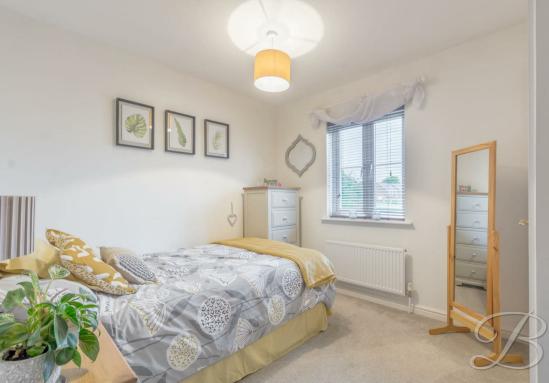

### Bedroom Two 10'6" x 12'0"

With carpet to flooring, central heating radiator, built-in wardrobe and window to the rear elevation.

### Bedroom Three 9'2" x 10'7"

With carpet to flooring, central heating radiator, built-in cupboard and window to the front elevation.

# Bedroom Four 8'3" x 8'5"

With carpet to flooring, central heating radiator, built-in wardrobe and window to the front elevation.