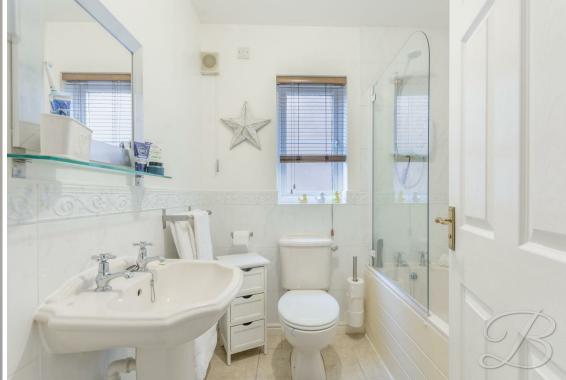

### Bathroom 6'0" x 6'5"

Complete with bath, low flush WC, pedestal sink, tiling, extractor fan and an opaque window.