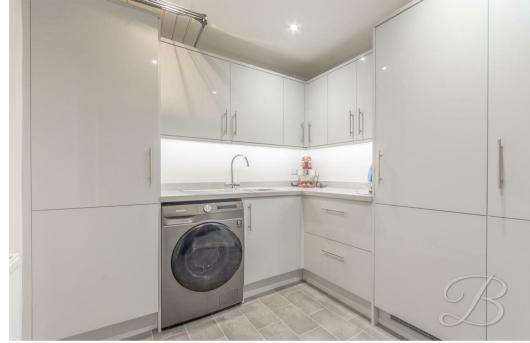

### Utility 8'2" x 8'8"

Complete with gloss cabinets providing

additional storage, inset sink with a mixer tap above and space and plumbing for a washing machine. Along with a full size fitted fridge freezer.