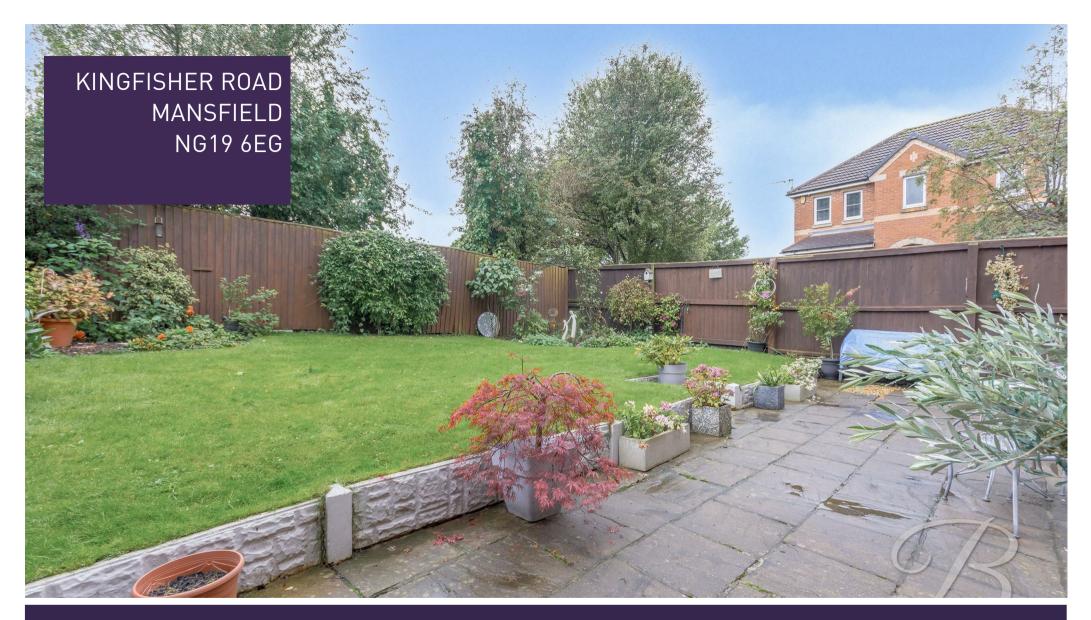

Outside reflects this home perfectly, standing proud with a tarmac driveway to the front which in-turn leads to a handy integral garage. There is an enclosed garden to the rear with a maintained lawn, patio and fence surround!

#### Outside

With a tarmac driveway to the front elevation which in-turn leads to an integral garage. There is an enclosed garden to the rear with a maintained lawn, patio and fence surround.

Ground Floor 63 sq.m / 677.29 sq.ft Approx. First Floor 58 sq.m / 626.64 sq.ft Approx.