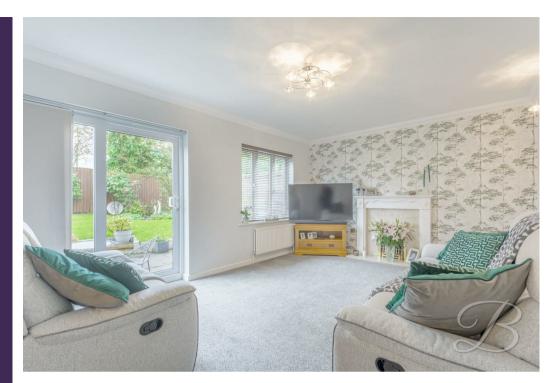

Upon entry, you'll be guided nicely into the spacious entrance hallway where you'll find a handy WC and cupboard for storing your coats and shoes. Leading nicely from here is a beautiful and spacious living room with carpeted flooring, stylish decor and a light and airy feel. Complemented well by sliding doors leading outside for easy access to the garden all year round. This space really is perfect for entertaining with friends and family! Flowing seamlessly from here is the inviting dining room which offers a great amount of space for sit down meals. The Kitchen is equally as wonderful, fitted with neutral cabinets and units and work surface allowing the ideal spot to showcase your culinary skills! Not to mention a breakfast bar presenting a delightful space for you to enjoy your morning coffee. If that's not enough, there is a modern utility room providing extra storage room and plumbing for your essential appliances.

### Living Room 11'6" x 15'7"

With carpet to flooring, central heating radiator, coving, feature fireplace, window and sliding doors leading outside.