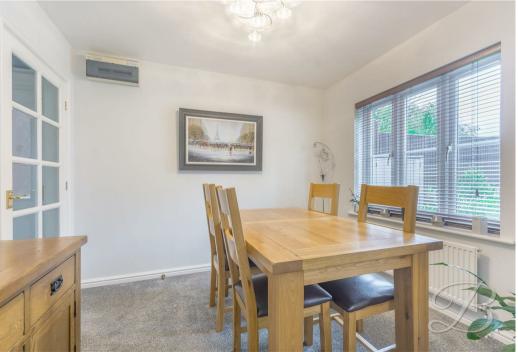

Upon entry, you'll be guided nicely into the spacious entrance hallway where you'll find a handy WC and cupboard for storing your coats and shoes. Leading nicely from here is a beautiful and spacious living room with carpeted flooring, stylish decor and a light and airy feel. Complemented well by sliding doors leading outside for easy access to the garden all year round. This space really is perfect for entertaining with friends and family! Flowing seamlessly from here is the inviting dining room which offers a great amount of space for sit down meals. The Kitchen is equally as wonderful, fitted with neutral cabinets and units and work surface allowing the ideal spot to showcase your culinary skills! Not to mention a breakfast bar presenting a delightful space for you to enjoy your morning coffee. If that's not enough, there is a modern utility room providing extra storage room and plumbing for your essential appliances.

## Dining Room 8'4" x 9'8"

With carpet to flooring, central heating radiator and window to the rear elevation.