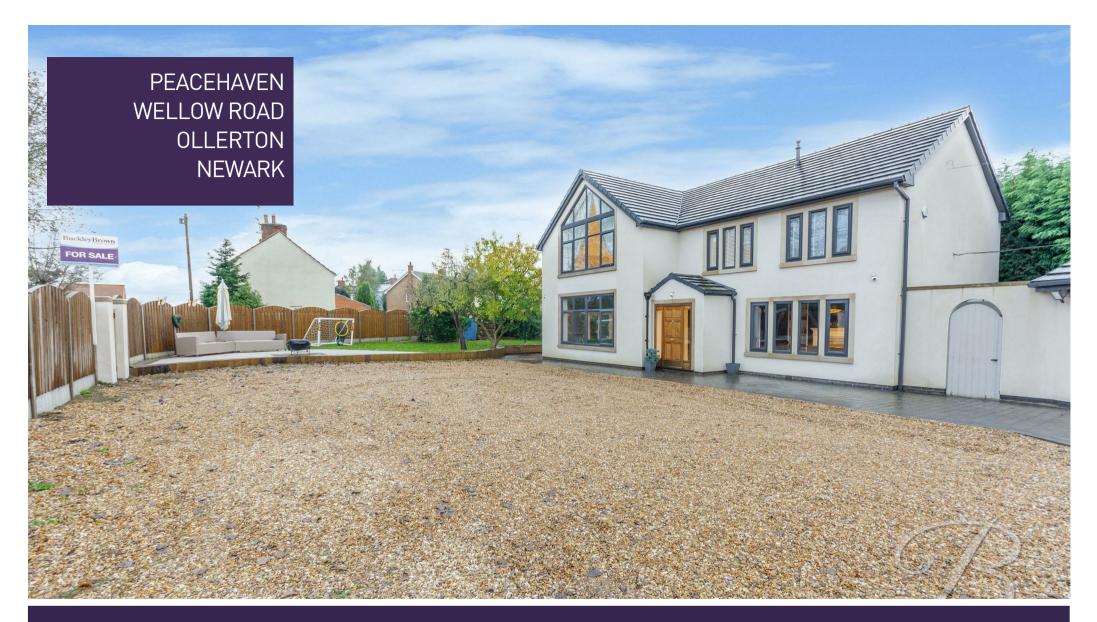

LOVE AT FIRST SIGHT!...This is a truly outstanding, individually designed, elegant residence that just oozes a touch of class. This property stands back in an elevated position approached by an electric gated driveway providing off-road parking for ample vehicles and a detached garage.

Outside reflects this home brilliantly with a low maintenance frontage. Together with a lawn, summerhouse, seating areas and CCTV. The wrap-around garden offers a fantastic amount of space for outdoor dining in the summer! What's not to love?

### Outside

With a gravelled, low maintenance frontage and driveway providing handy off-street parking, both of which can be accessed through the electric gates with intercom. As well as a detached garage which can be utilised for additional storage. Together with a lawn, summerhouse, seating areas and CCTV.