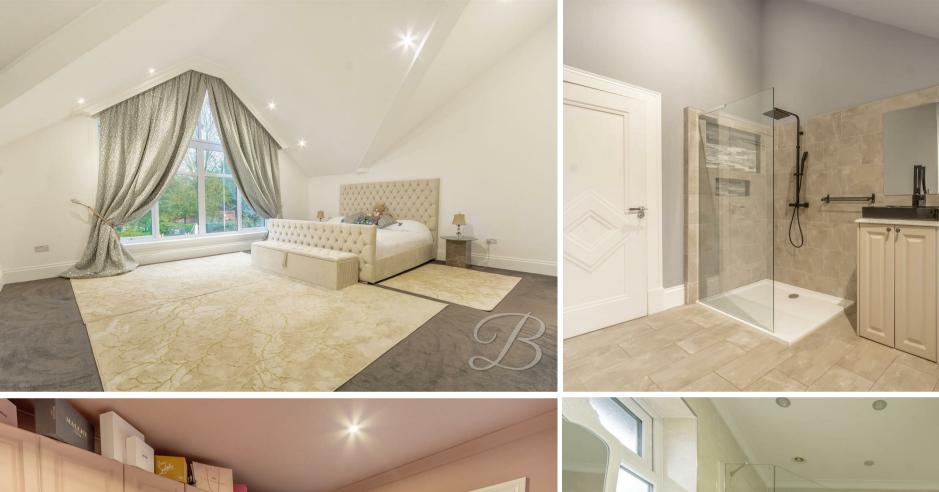

#### Bedroom One 19'5" x 17'0"

With carpet to flooring, down lights and apex window providing the room with ample natural light. Along with an en-suite and walk-in wardrobe.

## En-Suite 11'1" x 11'5"

Complete with a walk-in shower, wash hand basin with vanity storage, low flush WC, full height tiling, down lights and an opaque window to the rear elevation.