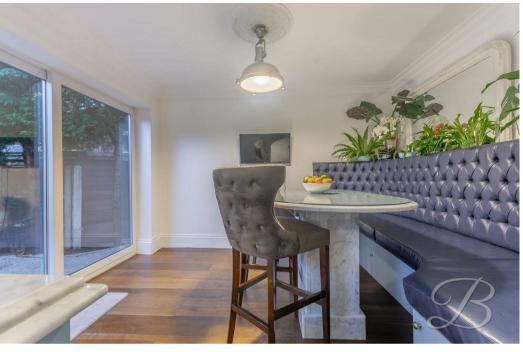

Dining Room 9'4" x 11'6"

With laminate flooring, stylish seating, under floor heating and sliding doors leading outside.

Utility 10'9" x 5'6"
With space and plumbing for a washing

machine, work surface, shaker style cabinets providing additional storage, inset sink with mixer tap above, tiled splash back, tiled flooring and door leading outside to the rear garden.