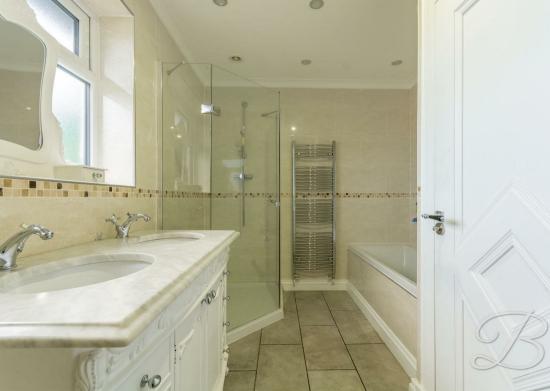

## Bathroom 11'9" x 7'9"

Complete with a bath, enclosed shower, double wash hand basin with vanity storage, down lights, tiled flooring and an opaque window to the rear elevation.