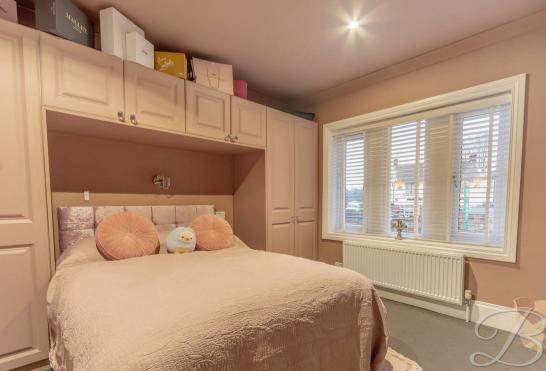

### Bedroom Two 10'10" x 12'0"

With carpet to flooring, central heating radiator, built-in wardrobes and window to the front elevation.

### Bedroom Three 9'5" x 7'9"

With carpet to flooring, central heating radiator and window to the rear elevation.

# Bedroom Four 7'3" x 12'0"

With carpet to flooring, central heating radiator, built-in wardrobe and window to the front elevation.