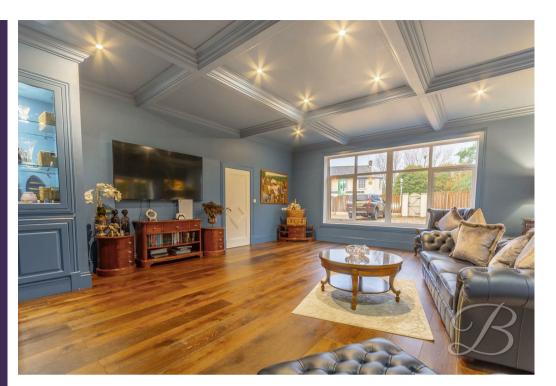

As you walk into the spacious hallway, you will say 'WOW' and be amazed by this beautiful contemporary home which has been presented wonderfully to suit the perfect modern day family. Starting with the heart of the home, the living room! This space has been tastefully presented with ceiling panelling and complementary real wood flooring throughout downstairs. The kitchen will have you in awe as soon as you walk inside beaming with space and light, this open plan area really has been designed with a modern family in mind. The kitchen benefits from an island allowing you to unleash your culinary creativity – with dining space across from here perfect for entertaining. Not to mention a double set of sliding doors leading nicely to the rear garden. Together with a utility providing extra storage space and plumbing for your essential appliances. Wait... there's more! Completing the ground floor is a versatile office which boasts that warm and homely feel.

Living Room 19'5" x 22'8"
With laminate flooring, ceiling panelling, down lights, window to the front elevation

and French doors leading outside.