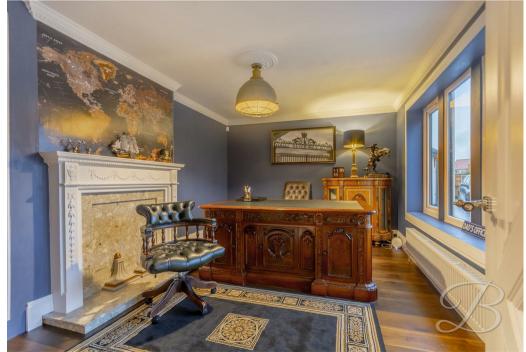

As you walk into the spacious hallway, you will say 'WOW' and be amazed by this beautiful contemporary home which has been presented wonderfully to suit the perfect modern day family. Starting with the heart of the home, the living room! This space has been tastefully presented with ceiling panelling and complementary real wood flooring throughout downstairs. The kitchen will have you in awe as soon as you walk inside beaming with space and light, this open plan area really has been designed with a modern family in mind. The kitchen benefits from an island allowing you to unleash your culinary creativity – with dining space across from here perfect for entertaining. Not to mention a double set of sliding doors leading nicely to the rear garden. Together with a utility providing extra storage space and plumbing for your essential appliances. Wait... there's more! Completing the ground floor is a versatile office which boasts that warm and homely feel.

## Office 14'3" x 11'2"

With laminate flooring, coving, central heating radiator and window to the front elevation.