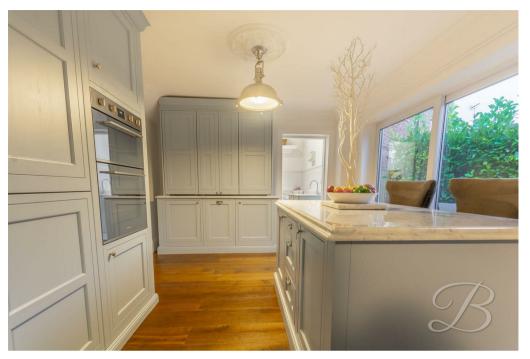

As you walk into the spacious hallway, you will say 'WOW' and be amazed by this beautiful contemporary home which has been presented wonderfully to suit the perfect modern day family. Starting with the heart of the home, the living room! This space has been tastefully presented with ceiling panelling and complementary real wood flooring throughout downstairs. The kitchen will have you in awe as soon as you walk inside beaming with space and light, this open plan area really has been designed with a modern family in mind. The kitchen benefits from an island allowing you to unleash your culinary creativity – with dining space across from here perfect for entertaining. Not to mention a double set of sliding doors leading nicely to the rear garden. Together with a utility providing extra storage space and plumbing for your essential appliances. Wait... there's more! Completing the ground floor is a versatile office which boasts that warm and homely feel.

## Kitchen 11'9" x 11'6"

Complete with shaker style cabinets and units, work surface, double integrated oven, island with breakfast bar, hob and an inset sink. Along with under floor heating, laminate flooring and sliding doors leading outside.