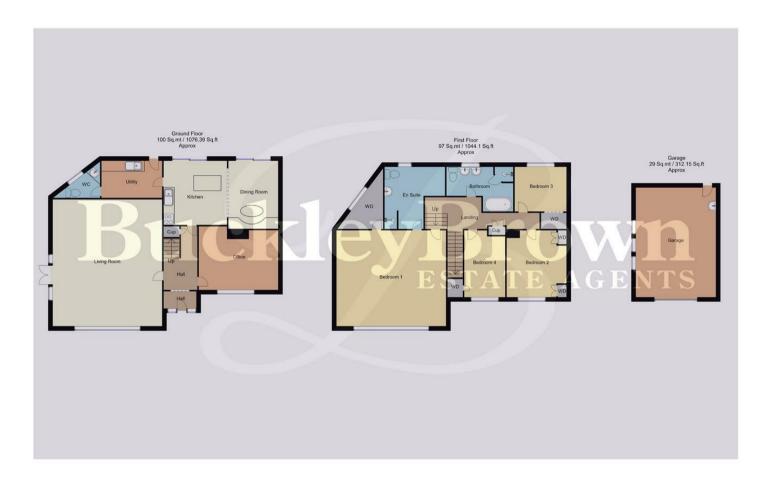

As you walk into the spacious hallway, you will say 'WOW' and be amazed by this beautiful contemporary home which has been presented wonderfully to suit the perfect modern day family. Starting with the heart of the home, the living room! This space has been tastefully presented with ceiling panelling and complementary real wood flooring throughout downstairs. The kitchen will have you in awe as soon as you walk inside beaming with space and light, this open plan area really has been designed with a modern family in mind. The kitchen benefits from an island allowing you to unleash your culinary creativity – with dining space across from here perfect for entertaining. Not to mention a double set of sliding doors leading nicely to the rear garden. Together with a utility providing extra storage space and plumbing for your essential appliances. Wait... there's more! Completing the ground floor is a versatile office which boasts that warm and homely feel.

As you head upstairs, you will be so excited you won't know which room to enter first, but let's start with the landing where you'll find a handy storage cupboard. Leading nicely from here are four well-sized bedrooms, with an impressive master featuring an apex window, generously sized en-suite and walk-in wardrobe. Finally, you will be amazed by the elegant family bathroom complete with double wash hand basin, bath and shower cubicle. As well as complementary tiling adding a wonderful finish.

Living Room 19'5" x 22'8"
With laminate flooring, ceiling panelling, down lights, window to the front elevation

and French doors leading outside.

## Kitchen 11'9" x 11'6"

Complete with shaker style cabinets and units, work surface, double integrated oven, island with breakfast bar, hob and an inset sink. Along with under floor heating, laminate flooring and sliding doors leading outside.

Dining Room 9'4" x 11'6"

With laminate flooring, stylish seating, under floor heating and sliding doors leading outside.

Utility 10'9" x 5'6"
With space and plumbing for a washing

machine, work surface, shaker style cabinets providing additional storage, inset sink with mixer tap above, tiled splash back, tiled flooring and door leading outside to the rear garden.

#### WC

Complete with a low flush WC, wash hand basin, tiling and an opaque window to the rear elevation.

## Office 14'3" x 11'2"

With laminate flooring, coving, central heating radiator and window to the front elevation.

#### Bedroom One 19'5" x 17'0"

With carpet to flooring, down lights and apex window providing the room with ample natural light. Along with an en-suite and walk-in wardrobe.

## En-Suite 11'1" x 11'5"

Complete with a walk-in shower, wash hand basin with vanity storage, low flush WC, full height tiling, down lights and an opaque window to the rear elevation.

### Bedroom Two 10'10" x 12'0"

With carpet to flooring, central heating radiator, built-in wardrobes and window to the front elevation.

### Bedroom Three 9'5" x 7'9"

With carpet to flooring, central heating radiator and window to the rear elevation.

# Bedroom Four 7'3" x 12'0"

With carpet to flooring, central heating radiator, built-in wardrobe and window to the front elevation.

## Bathroom 11'9" x 7'9"

Complete with a bath, enclosed shower, double wash hand basin with vanity storage, down lights, tiled flooring and an opaque window to the rear elevation.

Whilst every attempt has been made to ensure the accuracy of the floor plan contained here, no responsibility is taken for incorrect measurements of doors, windows, appliances and room or any error, omission or misstatement. Exterior and interior walls are drawn to scale based on interior measurements. Any figure given is for initial guidance only and should not be relied on as a basis of valuation. These plans are for marketing purposes only and should be used as such by any prospective purchase. Specially no guarantee is given on the total square footage of the property if quoted on this plan.