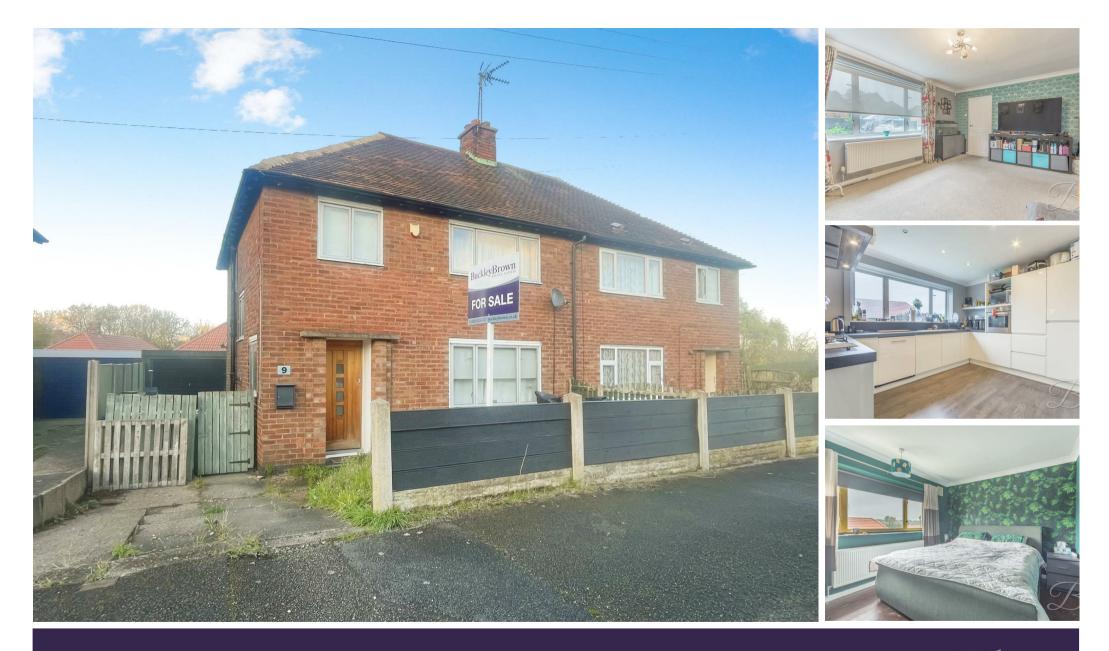

### \*\* NO ONWARD CHAIN!! \*\*

YOU'RE GOING TO LOVE THIS!... Welcoming to the market this excellent three-bedroom property located in the highly popular and sought after village of Edwinstowe, and within close proximity to excellent shops and amenities, including the much-loved and historic Sherwood Forest and Rufford Abbey. The property itself has been kept to a high standard throughout, boasting a well-presented and spacious internal layout that will instantly impress upon viewing.

# Entrance Hallway

With central heating radiator, stairs leading up to the first floor, window to the side elevation, and access into;

# Living Room

With fitted carpets, central heating radiator, and window to the front elevation. With access into;

# Kitchen/Diner

Complete with a modern range of high-gloss wall and base units with complementary worktop over, inset sink and drainer with mixer tap, integrated eye-level double oven, gas hob with stainless steel extractor fan above, integrated dishwasher, ample dining space, two central heating radiators, downlights, and a window to the rear elevation. With access into;

#### Bedroom One

With fitted carpets, central heating radiator, and window to the front elevation.

#### Bedroom Two

With fitted carpets, central heating radiator, and window to the rear elevation.

#### Bedroom Three

With fitted carpets, central heating radiator, and window to the front elevation.