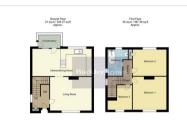

# Entrance Hallway

With central heating radiator, stairs leading up to the first floor, window to the side elevation, and access into;

# Living Room

With fitted carpets, central heating radiator, and window to the front elevation. With access into;

# Kitchen/Diner

Complete with a modern range of high-gloss wall and base units with complementary worktop over, inset sink and drainer with mixer tap, integrated eye-level double oven, gas hob with stainless steel extractor fan above, integrated dishwasher, ample dining space, two central heating radiators, downlights, and a window to the rear elevation. With access into;

#### Bedroom One

With fitted carpets, central heating radiator, and window to the front elevation.

#### Bedroom Two

With fitted carpets, central heating radiator, and window to the rear elevation.

#### Bedroom Three

With fitted carpets, central heating radiator, and window to the front elevation.

#### Bathroom

Complete with a fitted bath with overhead

shower, low flush WC, vanity hand wash basin, and opaque window to the rear elevation.