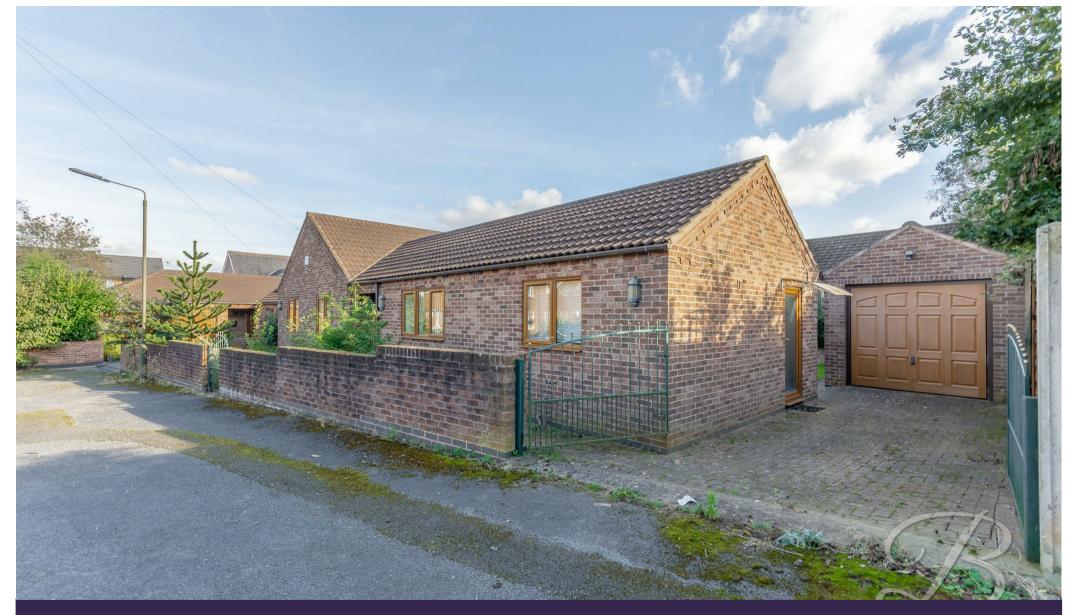

COMFORTABLE LIVING!... This deceptively spacious fourbedroom detached bungalow presents a warm and homely feeling throughout. As soon as you step inside you will see the potential that this property presents and is ideal for anyone wanting to add their own stamp and make it their own! Let's look around...

Outside presents a gated driveway offering space for off-street parking with a handy detached garage. Furthermore, there is a laid to lawn garden to the rear with a patio seating area! Think this could be the one for you? Don't miss out! Call now to book in a viewing!

## Outside

With a gated driveway to the front elevation which in-turn provides access to a detached garage.

Together with an enclosed garden to the rear with a patio seating area and lawn.

Whilst every attempt has been made to ensure the accuracy of the floor plan contained here, no responsibility is taken for incorrect measurements of doors, windows, appliances and room or any error, omission or misstatement. Exterior and interior walls are drawn to scale based on interior measurements. Any figure given is for initial guidance only and should not be relied on as basis of valuation. These plans are for marketing purposes only and should be used as such by any prospective purchase. Specially no guarantee is should not be relied on as a basis of valuation. These plans are for marketing purposes only and should be used as such by any prospective purchase. Specifically no guarantee is given on the total square footage of the property if quoted on this plan.