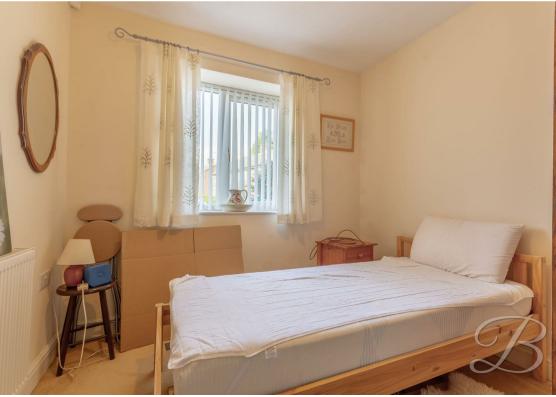

There are four well-appointed bedrooms, all of which are of a great size and make it easy to add your own personal sense of style with your own decor. Boasting ample versatility for you to utilise as you wish! You'll also love the added benefit of a private en-suite facility to the master. Completing this floor is a family bathroom complete with a bath, pedestal wash basin and WC.

Bedroom Three 8'3" x 8'7"
With carpet to flooring, central heating radiator and window to the front elevation.

Bedroom Four 8'3" x 10'10" With carpet to flooring, central heating radiator and window to the front elevation.