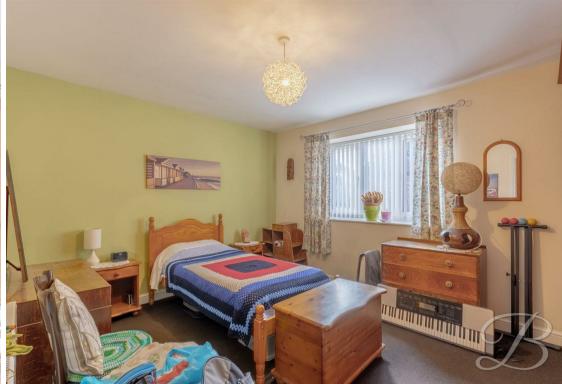

There are four well-appointed bedrooms, all of which are of a great size and make it easy to add your own personal sense of style with your own decor. Boasting ample versatility for you to utilise as you wish! You'll also love the added benefit of a private en-suite facility to the master. Completing this floor is a family bathroom complete with a bath, pedestal wash basin and WC.

En-Suite 6'2" x 7'9"
Complete with an enclosed shower,
low flush WC, pedestal sink, full
height tiling, extractor fan and an
opaque window to the side elevation.

Bedroom Two 10'7" x 13'6" With carpet to flooring, central heating radiator, fitted wardrobe and window to the side elevation.