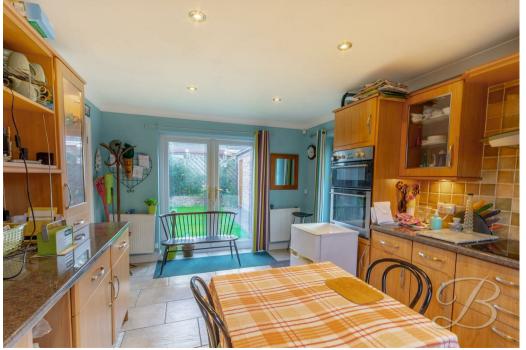

Upon entering, you will find the inviting hallway where you'll conveniently have access to most rooms. We will make a start in the living room which provides you with a feature fireplace, offering a warm and cosy environment where the whole family can enjoy spending time together! Together with French doors leading nicely to the rear garden for added convenience. Next we have the kitchen which comes complete with a range of matching units and cabinets with room for adding your own dining set, great for when friends and family visit for tea! Not to mention tiled flooring complementing this space, as well as down lights.

Kitchen/Dining Room 10'10" x 16'3" Complete with matching cabinets and units, work surface, ceramic hob, inset sink, tiled walls, extractor fan, integrated double oven, down lights and plumbing for a washing machine.

Along with tiled flooring, two central heating radiators, coving, window to the front elevation and French doors leading outside.

Bedroom One 13'7" x 20'2"
With carpet to flooring, central heating radiator, fitted wardrobe, window to the side elevation and French doors leading outside. Along with access to an en-suite facility.