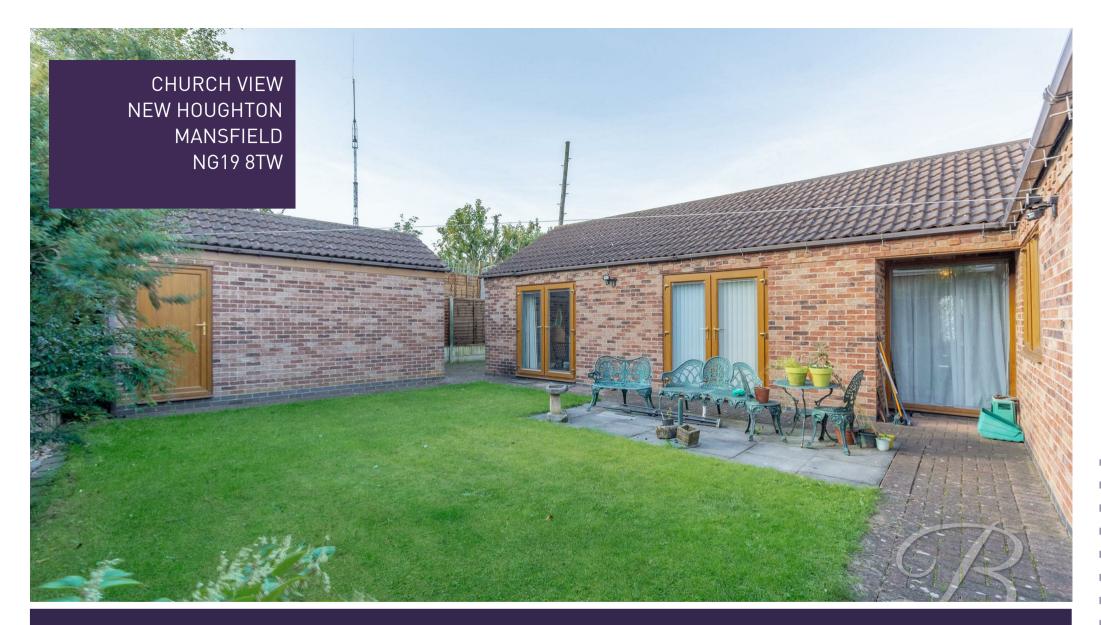

Outside presents a gated driveway offering space for off-street parking with a handy detached garage. Furthermore, there is a laid to lawn garden to the rear with a patio seating area! Think this could be the one for you? Don't miss out! Call now to book in a viewing!

## Outside

With a gated driveway to the front elevation which in-turn provides access to a detached garage.

Together with an enclosed garden to the rear with a patio seating area and lawn.

Whilst every attempt has been made to ensure the accuracy of the floor plan contained here, no responsibility is taken for incorrect measurements of doors, windows, appliances and room or any error, omission or misstatement. Exterior and interior walls are drawn to scale based on interior measurements. Any figure given is for initial guidance only and should not be relied on as basis of valuation. These plans are for marketing purposes only and should be used as such by any prospective purchase. Specially no guarantee is should not be relied on as a basis of valuation. These plans are for marketing purposes only and should be used as such by any prospective purchase. Specifically no guarantee is given on the total square footage of the property if quoted on this plan.