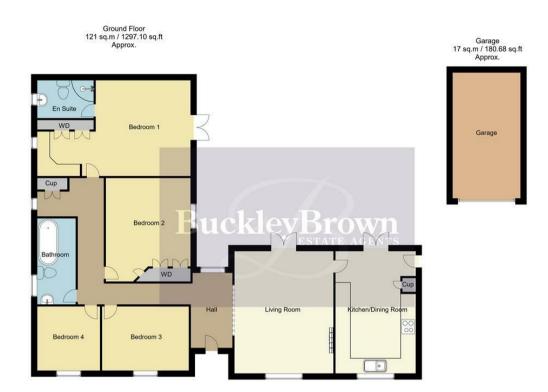

Entrance Hallway With carpet to flooring, central heating radiator, coving, cupboard for additional storage and access to;

Living Room 12'11" x 16'3"
With carpet to flooring, central heating radiator, window to the front elevation and French doors leading outside.

Kitchen/Dining Room 10'10" x 16'3" Complete with matching cabinets and units, work surface, ceramic hob, inset sink, tiled walls, extractor fan, integrated double oven, down lights and plumbing for a washing machine.

Along with tiled flooring, two central heating radiators, coving, window to the front elevation and French doors leading outside.

Bedroom One 13'7" x 20'2"
With carpet to flooring, central heating radiator, fitted wardrobe, window to the side elevation and French doors leading outside. Along with access to an en-suite facility.

En-Suite 6'2" x 7'9"
Complete with an enclosed shower,
low flush WC, pedestal sink, full
height tiling, extractor fan and an
opaque window to the side elevation.

Bedroom Two 10'7" x 13'6" With carpet to flooring, central heating radiator, fitted wardrobe and window to the side elevation.

Bedroom Three 8'3" x 8'7"
With carpet to flooring, central heating radiator and window to the front elevation.

Bedroom Four 8'3" x 10'10" With carpet to flooring, central heating radiator and window to the front elevation.

Bathroom 5'1" x 11'2" Complete with a panelled bath, low flush WC, pedestal sink, full height tiling, central heating radiator and an opaque window to the side elevation.

## Outside

With a gated driveway to the front elevation which in-turn provides access to a detached garage.

Together with an enclosed garden to the rear with a patio seating area and lawn.

Whilst every attempt has been made to ensure the accuracy of the floor plan contained here, no responsibility is taken for incorrect measurements of doors, windows, appliances and room or any error, omission or misstatement. Exterior and interior walls are drawn to scale based on interior measurements. Any figure given is for initial guidance only and should not be relied on as basis of valuation. These plans are for marketing purposes only and should be used as such by any prospective purchase. Specially no guarantee is should not be relied on as a basis of valuation. These plans are for marketing purposes only and should be used as such by any prospective purchase. Specifically no guarantee is given on the total square footage of the property if quoted on this plan.