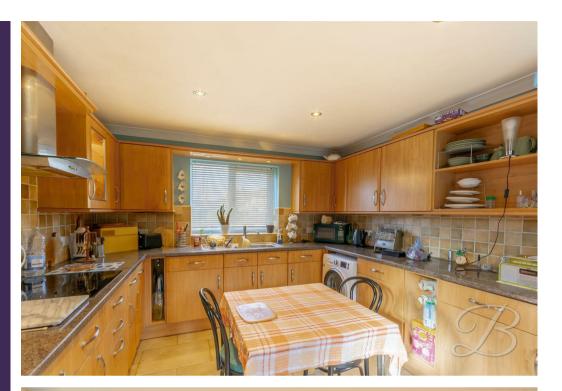

Upon entering, you will find the inviting hallway where you'll conveniently have access to most rooms. We will make a start in the living room which provides you with a feature fireplace, offering a warm and cosy environment where the whole family can enjoy spending time together! Together with French doors leading nicely to the rear garden for added convenience. Next we have the kitchen which comes complete with a range of matching units and cabinets with room for adding your own dining set, great for when friends and family visit for tea! Not to mention tiled flooring complementing this space, as well as down lights.

Kitchen/Dining Room 10'10" x 16'3" Complete with matching cabinets and units, work surface, ceramic hob, inset sink, tiled walls, extractor fan, integrated double oven, down lights and plumbing for a washing machine.