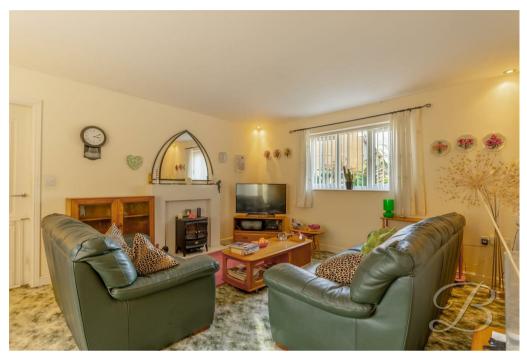

Upon entering, you will find the inviting hallway where you'll conveniently have access to most rooms. We will make a start in the living room which provides you with a feature fireplace, offering a warm and cosy environment where the whole family can enjoy spending time together! Together with French doors leading nicely to the rear garden for added convenience. Next we have the kitchen which comes complete with a range of matching units and cabinets with room for adding your own dining set, great for when friends and family visit for tea! Not to mention tiled flooring complementing this space, as well as down lights.

Entrance Hallway With carpet to flooring, central heating radiator, coving, cupboard for additional storage and access to;

Living Room 12'11" x 16'3"
With carpet to flooring, central heating radiator, window to the front elevation and French doors leading outside.