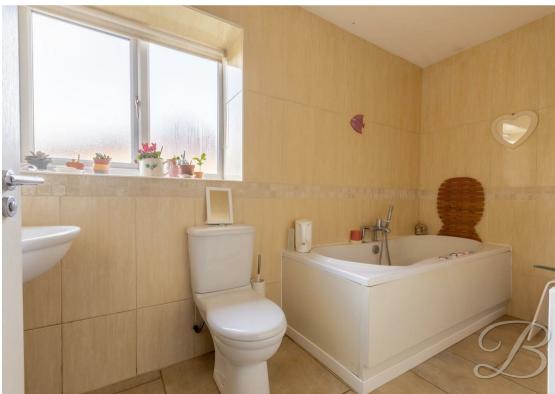

There are four well-appointed bedrooms, all of which are of a great size and make it easy to add your own personal sense of style with your own decor. Boasting ample versatility for you to utilise as you wish! You'll also love the added benefit of a private en-suite facility to the master. Completing this floor is a family bathroom complete with a bath, pedestal wash basin and WC.

Bathroom 5'1" x 11'2" Complete with a panelled bath, low flush WC, pedestal sink, full height tiling, central heating radiator and an opaque window to the side elevation.