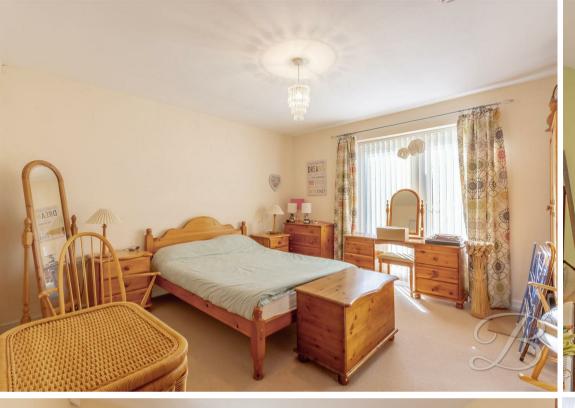

There are four well-appointed bedrooms, all of which are of a great size and make it easy to add your own personal sense of style with your own decor. Boasting ample versatility for you to utilise as you wish! You'll also love the added benefit of a private en-suite facility to the master. Completing this floor is a family bathroom complete with a bath, pedestal wash basin and WC.

Along with tiled flooring, two central heating radiators, coving, window to the front elevation and French doors leading outside.

Bedroom One 13'7" x 20'2"
With carpet to flooring, central heating radiator, fitted wardrobe, window to the side elevation and French doors leading outside. Along with access to an en-suite facility.