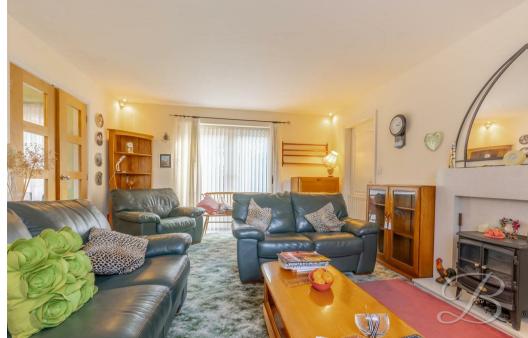

Upon entering, you will find the inviting hallway where you'll conveniently have access to most rooms. We will make a start in the living room which provides you with a feature fireplace, offering a warm and cosy environment where the whole family can enjoy spending time together! Together with French doors leading nicely to the rear garden for added convenience. Next we have the kitchen which comes complete with a range of matching units and cabinets with room for adding your own dining set, great for when friends and family visit for tea! Not to mention tiled flooring complementing this space, as well as down lights.

Entrance Hallway With carpet to flooring, central heating radiator, coving, cupboard for additional storage and access to;

Living Room 12'11" x 16'3" With carpet to flooring, central heating radiator, window to the front elevation and French doors leading outside.