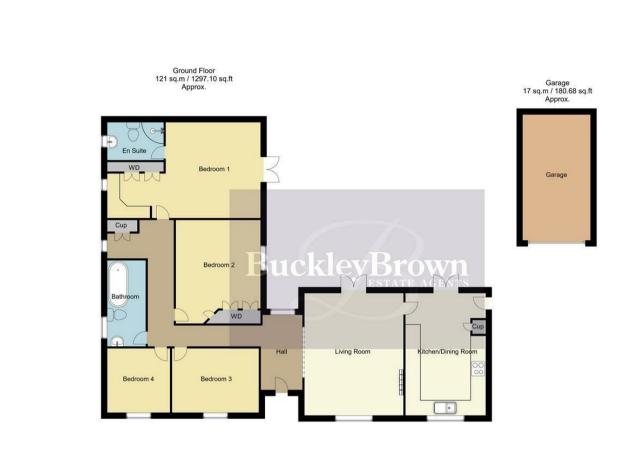

## Outside

With a gated driveway to the front elevation which in-turn provides access to a detached garage. Together with an enclosed garden to the rear with a patio seating area and lawn.

Whilst every attempt has been made to ensure the accuracy of the floor plan contained here, no responsibility is taken for incorrect measurements of doors, windows, appliances and room or any error, omission or misstatement. Exterior and interior walls are drawn to scale based on interior measurements. Any figure given is for initial guidance only and should not be relied on as basis of valuation. These plans are for marketing purposes only and should be used as such by any prospective purchase. Specially no guarantee is should not be relied on as basis of valuation. These plans are for marketing purposes only and should be used as such by any prospective purchase. Specifically no guarantee is given on the total square footage of the property if quoted on this plan. CC Ltd @2018