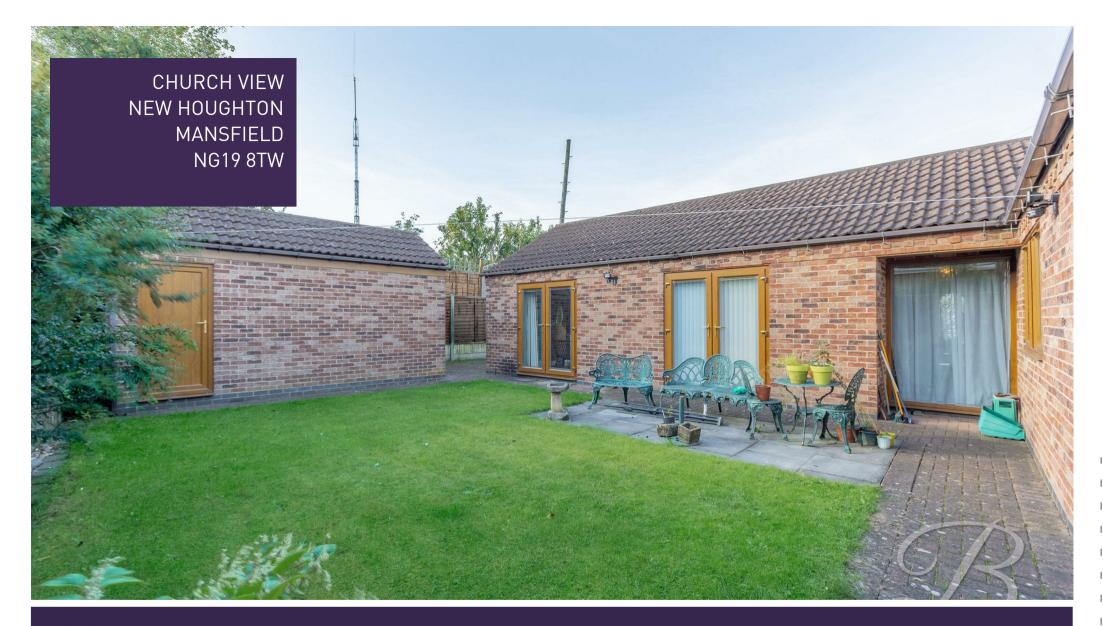

Outside presents a gated driveway offering space for off-street parking with a handy detached garage. Furthermore, there is a laid to lawn garden to the rear with a patio seating area! Think this could be the one for you? Don't miss out! Call now to book in a viewing!

## Outside

With a gated driveway to the front elevation which in-turn provides access to a detached garage. Together with an enclosed garden to the rear with a patio seating area and lawn.

Whilst every attempt has been made to ensure the accuracy of the floor plan contained here, no responsibility is taken for incorrect measurements of doors, windows, appliances and room or any error, omission or misstatement. Exterior and interior walls are drawn to scale based on interior measurements. Any figure given is for initial guidance only and should not be relied on as basis of valuation. These plans are for marketing purposes only and should be used as such by any prospective purchase. Specially no guarantee is should not be relied on as basis of valuation. These plans are for marketing purposes only and should be used as such by any prospective purchase. Specifically no guarantee is given on the total square footage of the property if quoted on this plan. CC Ltd @2018