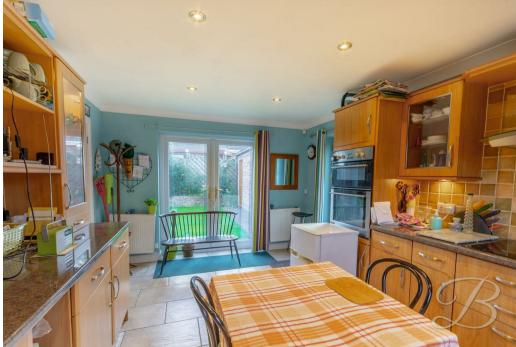

Upon entering, you will find the inviting hallway where you'll conveniently have access to most rooms. We will make a start in the living room which provides you with a feature fireplace, offering a warm and cosy environment where the whole family can enjoy spending time together! Together with French doors leading nicely to the rear garden for added convenience. Next we have the kitchen which comes complete with a range of matching units and cabinets with room for adding your own dining set, great for when friends and family visit for tea! Not to mention tiled flooring complementing this space, as well as down lights.

Kitchen/Dining Room 10'10" x 16'3" Complete with matching cabinets and units, work surface, ceramic hob, inset sink, tiled walls, extractor fan, integrated double oven, down lights and plumbing for a washing machine. Along with tiled flooring, two central heating radiators, coving, window to the front elevation and French doors leading outside.