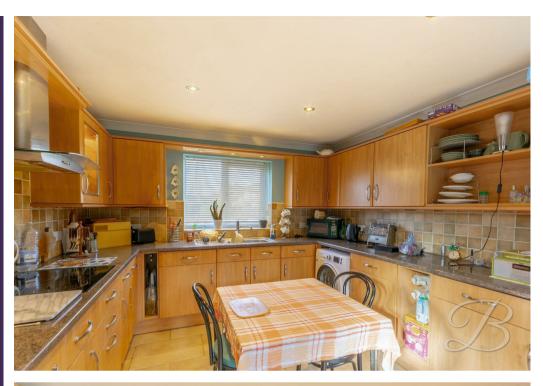

Upon entering, you will find the inviting hallway where you'll conveniently have access to most rooms. We will make a start in the living room which provides you with a feature fireplace, offering a warm and cosy environment where the whole family can enjoy spending time together! Together with French doors leading nicely to the rear garden for added convenience. Next we have the kitchen which comes complete with a range of matching units and cabinets with room for adding your own dining set, great for when friends and family visit for tea! Not to mention tiled flooring complementing this space, as well as down lights.

Kitchen/Dining Room 10'10" x 16'3" Complete with matching cabinets and units, work surface, ceramic hob, inset sink, tiled walls, extractor fan, integrated double oven, down lights and plumbing for a washing machine. Along with tiled flooring, two central heating radiators, coving, window to the front elevation and French doors leading outside.