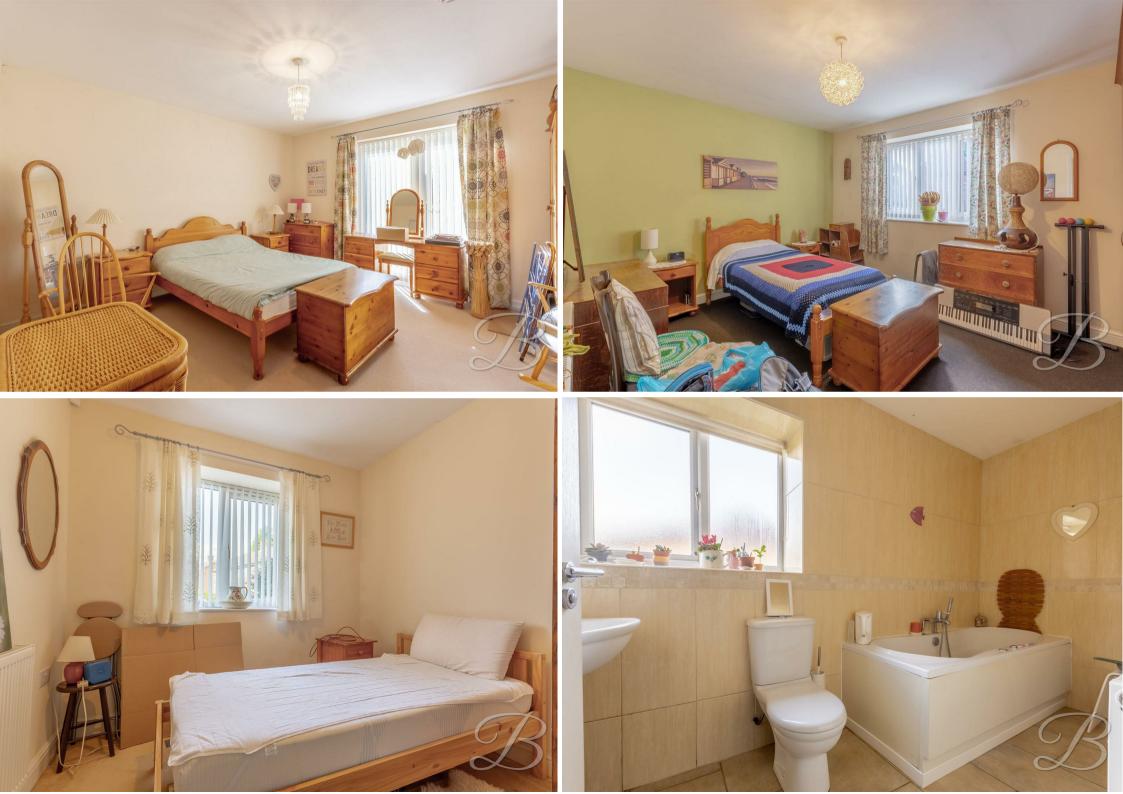

There are four well-appointed bedrooms, all of which are of a great size and make it easy to add your own personal sense of style with your own decor. Boasting ample versatility for you to utilise as you wish! You'll also love the added benefit of a private en-suite facility to the master. Completing this floor is a family bathroom complete with a bath, pedestal wash basin and WC.

Bedroom One 13'7" x 20'2" With carpet to flooring, central heating radiator, fitted wardrobe, window to the side elevation and French doors leading outside. Along with access to an en-suite facility.

## En-Suite 6'2" x 7'9"

Complete with an enclosed shower, low flush WC, pedestal sink, full height tiling, extractor fan and an opaque window to the side elevation.

Bedroom Two 10'7" x 13'6" With carpet to flooring, central heating radiator, fitted wardrobe and window to the side elevation.

Bedroom Three 8'3" x 8'7" With carpet to flooring, central heating radiator and window to the front elevation.

Bedroom Four 8'3" x 10'10" With carpet to flooring, central heating radiator and window to the front elevation.

Bathroom 5'1" x 11'2" Complete with a panelled bath, low flush WC, pedestal sink, full height tiling, central heating radiator and an opaque window to the side elevation.