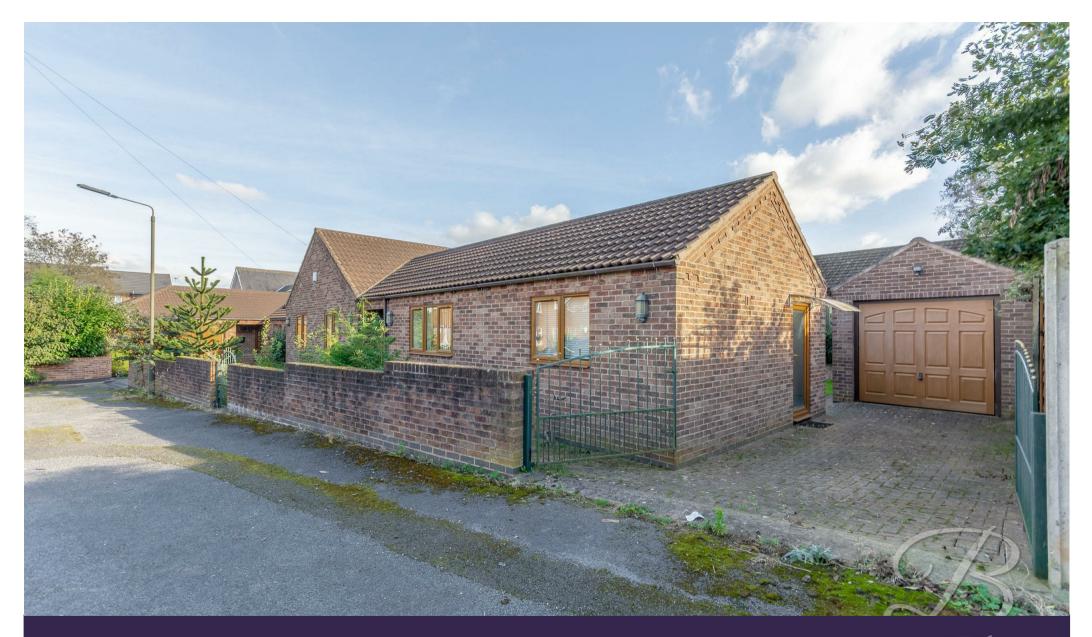

CHURCH VIEW I NEW HOUGHTON I MANSFIELD I NG19 8TW

\*\* GUIDE PRICE £300,000 - £310,000 \*\* COMFORTABLE LIVING!... This deceptively spacious four-bedroom detached bungalow presents a warm and homely feeling throughout. As soon as you step inside you will see the potential that this property presents and is ideal for anyone wanting to add their own stamp and make it their own! Let's look around...

Outside presents a gated driveway offering space for off-street parking with a handy detached garage. Furthermore, there is a laid to lawn garden to the rear with a patio seating area! Think this could be the one for you? Don't miss out! Call now to book in a viewing!

## Outside

With a gated driveway to the front elevation which in-turn provides access to a detached garage. Together with an enclosed garden to the rear with a patio seating area and lawn.

Whilst every attempt has been made to ensure the accuracy of the floor plan contained here, no responsibility is taken for incorrect measurements of doors, windows, appliances and room or any error, omission or misstatement. Exterior and interior walls are drawn to scale based on interior measurements. Any figure given is for initial guidance only and should not be relied on as basis of valuation. These plans are for marketing purposes only and should be used as such by any prospective purchase. Specially no guarantee is should not be relied on as basis of valuation. These plans are for marketing purposes only and should be used as such by any prospective purchase. Specifically no guarantee is given on the total square footage of the property if quoted on this plan. CC Ltd @2018