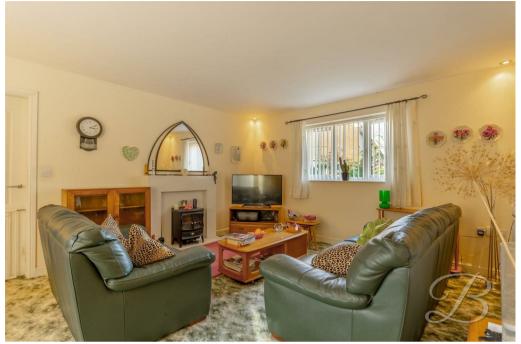

Upon entering, you will find the inviting hallway where you'll conveniently have access to most rooms. We will make a start in the living room which provides you with a feature fireplace, offering a warm and cosy environment where the whole family can enjoy spending time together! Together with French doors leading nicely to the rear garden for added convenience. Next we have the kitchen which comes complete with a range of matching units and cabinets with room for adding your own dining set, great for when friends and family visit for tea! Not to mention tiled flooring complementing this space, as well as down lights.

Entrance Hallway With carpet to flooring, central heating radiator, coving, cupboard for additional storage and access to;

Living Room 12'11" x 16'3" With carpet to flooring, central heating radiator, window to the front elevation and French doors leading outside.