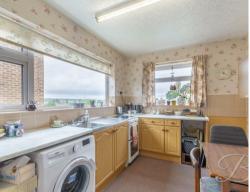

Living Room 11'5" x 15'5" With carpet to flooring, central heating radiator, gas fire, coving and window to the front elevation.

Kitchen/Dining Room 8'5" x 12'0"

Complete with matching cabinets, work surface, inset sink, space for a freestanding cooker, tiled walls, plumbing for a washing machine and dual aspect windows.