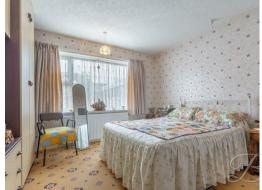

Bedroom One 11'11" x 11'11" With carpet to flooring, central heating radiator, fitted wardrobes and window to the rear elevation Bedroom Two 9'10" x 11'5" With carpet to flooring, central heating radiator, fitted wardrobe and window to the rear elevation.