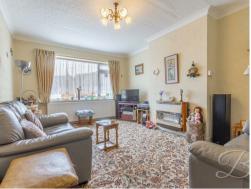

Living Room 11'5" x 15'5" With carpet to flooring, central heating radiator, gas fire, coving and window to the front elevation.

Kitchen/Dining Room 8'5" x 12'0"

Complete with matching cabinets, work surface, inset sink, space for a freestanding cooker, tiled walls, plumbing for a washing machine and dual aspect windows.