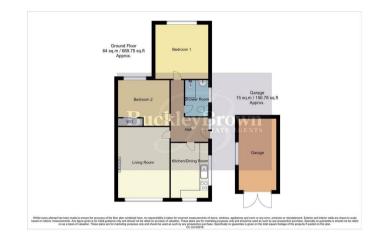

Living Room 11'5" x 15'5" With carpet to flooring, central heating radiator, gas fire, coving and window to the front elevation.

Kitchen/Dining Room 8'5" x 12'0"

Complete with matching cabinets, work surface, inset sink, space for a freestanding cooker, tiled walls, plumbing for a washing machine and dual aspect windows.

Bedroom One 11'11" x 11'11" With carpet to flooring, central heating radiator, fitted wardrobes and window to the rear elevation Bedroom Two 9'10" x 11'5" With carpet to flooring, central heating radiator, fitted wardrobe and window to the rear elevation.

Shower Room 5'4" x 7'9"
Complete with an enclosed shower, low flush WC, pedestal sink, full height tiling and an opaque window to the side elevation

## Outside

With a block paved driveway to the front elevation providing off-street parking and handy garage for additional storage. There is a low maintenance garden to the rear with a patio area, gravel and surround.