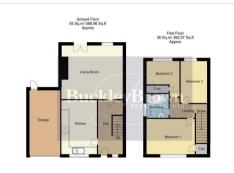

#### Entrance Hall

With central heating radiator, stairs leading up to the first floor and access into;

## Kitchen 8'8" x 13'8"

Complete with a great range of modern wall and base units with complementary worktop over, inset sink and drainer with mixer tap, tiled splash backs, integrated oven, hob with extractor fan above, space and plumbing for a washing machine and fridge-freezer, central heating radiator and window to the front elevation.

## Lounge 13'6" x 15'7"

With central heating radiator, window to the rear elevation and French doors leading out to the rear elevation.

# Landing With access into;

Bedroom One 9'1" x 12'3" With fitted carpets, central heating radiator and window to the front elevation.

Bedroom Two 8'4" x 9'4" With fitted carpets, central heating radiator and window to the rear elevation.

Bedroom Three 7'1" x 10'8" With fitted carpets, central heating radiator and window to the rear elevation.

Bathroom 5'5" x 6'2" Complete with a fitted bath with overhead shower, low flush WC, hand wash basin, full-height tiling and opaque window to the side elevation.

### Outside

Featuring a well-maintained rear garden with patio seating area and steps leading up to a lawn with surrounding mature trees and a fence for additional privacy. To the front of the property is a low-maintenance lawn, alongside a private drive and garage (2.38m x 4.98m), allowing space for off-road parking.