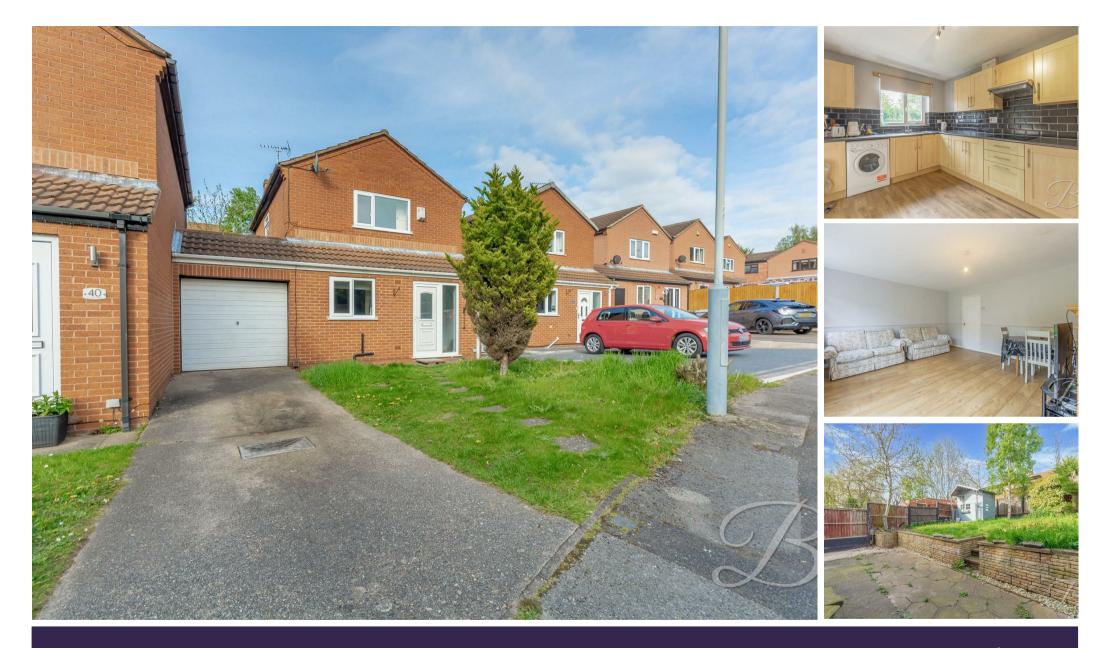

CURZON CLOSE I RAINWORTH I MANSFIELD I NG21 0BQ

YOUR NEW HOME!!.. \*TENANT IN-SITU, 1 month rolling contract\* Welcoming to the market this excellent three-bedroom property located in the convenient area of Rainworth and nearby to a range of handy shops and amenities. The property itself has been well-maintained throughout, with plenty of space for growing families. Let's take a look inside.. The ground floor presents an excellent living space, where you'll have an abundance of room for furnishings and homely touches. There's also patio doors leading out to the rear garden from here, perfect for taking advantage of in the summer months. Next door is the equally as brilliant kitchen that is complete with a range of modern wall and base units to utilise, along with space for all essential appliances. The first floor welcomes you to three well-presented bedrooms, all of which are a terrific size with lots of space and flexibility to add your own stamp. The bathroom can also be found just off the landing and this is complete with a three piece suite in white. The outside space complements the home well and benefits from a spacious seating area perfect for enjoying a summer BBQ! There's also steps leading up to a low-maintenance lawn, along with a storage shed and mature surrounding shrubs and trees. To the front of the property is a low-maintenance lawn, private driveway and garage, providing space for handy off-road parking. What's not to love? This one won't be on the market for long so don't miss out! Call our team today and book in a viewing!

## Kitchen 8'8" x 13'8"

Complete with a great range of modern wall and base units with complementary worktop over, inset sink and drainer with mixer tap, tiled splash backs, integrated oven, hob with extractor fan above, space and plumbing for a washing machine and fridge-freezer, central heating radiator and window to the front elevation.

## Lounge 13'6" x 15'7"

With central heating radiator, window to the rear elevation and French doors leading out to the rear elevation.

### Outside

Featuring a well-maintained rear garden with patio seating area and steps leading up to a lawn with surrounding mature trees and a fence for additional privacy. To the front of the property is a low-maintenance lawn, alongside a private drive and garage (2.38m x 4.98m), allowing space for off-road parking.