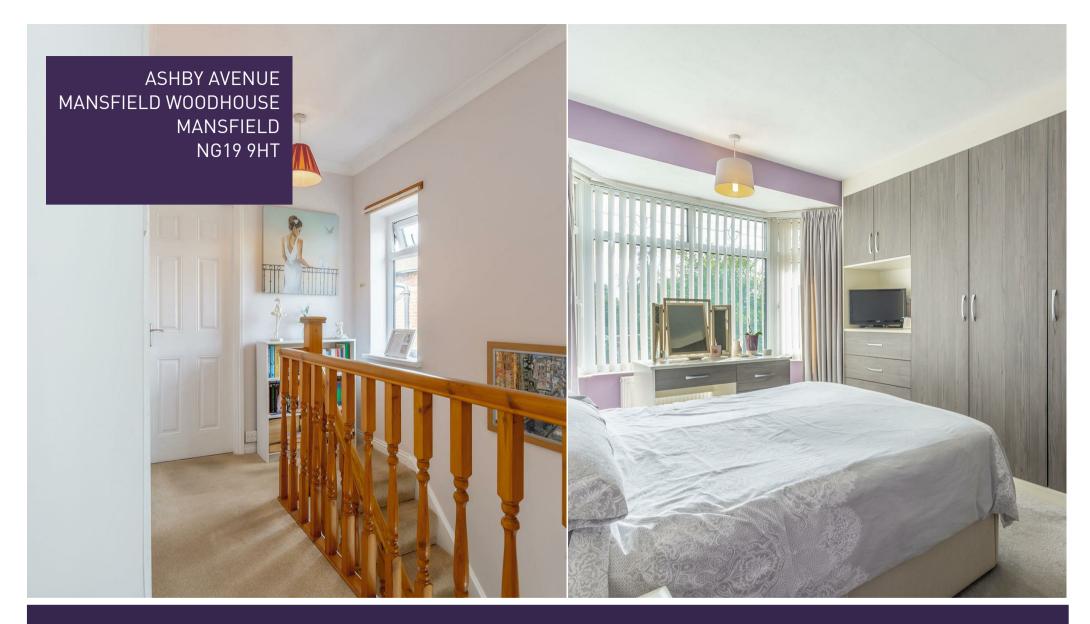

The first floor hosts three well-appointed bedrooms, all of which have been kept to a high standard throughout, and with plenty of space and flexibility to add your own stamp. The first and third bedroom even benefit from their own fitted wardrobes for that added touch of luxury. Completing the floor is the family bathroom, comprising of a modern three-piece suite.

## Landing

With fitted carpets and window to the side elevation. With access into:

Bedroom One 11'5" x 12'0"

With fitted carpets, fitted wardrobes, central heating radiator, and bay window to the front elevation.