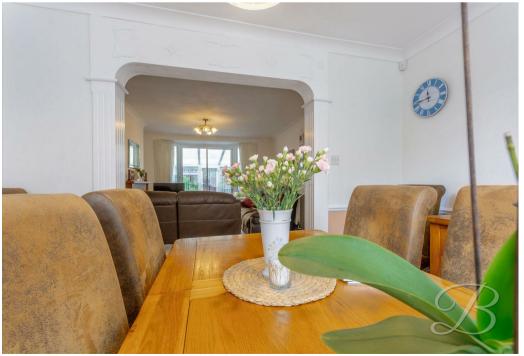

The ground floor welcomes you to a spacious entrance hall where you will find a handy under stairs storage cupboard to place coats and shoes. Step into the kitchen where you will find a range of shaker style units to utilise, along with space for all essential appliances, and ample worktop space for cooking up tasty meals. The living room is equally as impressive, boasting comfy fitted carpets and a central feature fireplace that lends itself perfectly to cosy nights in. There's also open access through to a spacious dining room where you can enjoy sit down meals with the family. Sliding doors lead you into the conservatory and offers another terrific, versatile space that offers easy access out to the rear garden, and is ideal for entertaining guests.

Living Room 12'0" x 14'11"
With fitted carpets, feature fireplace, and

central heating radiator. With sliding doors leading into;

Dining Room 7'3" x 12'0"

With laminate flooring, central heating radiator, and bay window to the front elevation.