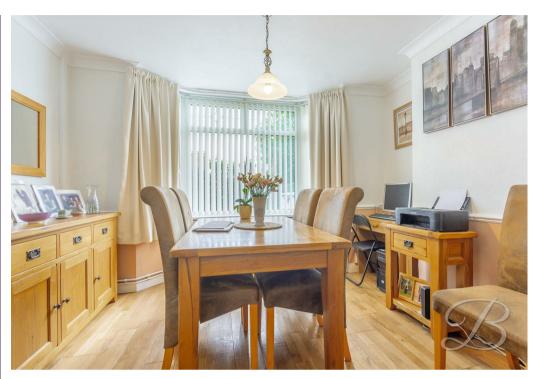

The ground floor welcomes you to a spacious entrance hall where you will find a handy under stairs storage cupboard to place coats and shoes. Step into the kitchen where you will find a range of shaker style units to utilise, along with space for all essential appliances, and ample worktop space for cooking up tasty meals. The living room is equally as impressive, boasting comfy fitted carpets and a central feature fireplace that lends itself perfectly to cosy nights in. There's also open access through to a spacious dining room where you can enjoy sit down meals with the family. Sliding doors lead you into the conservatory and offers another terrific, versatile space that offers easy access out to the rear garden, and is ideal for entertaining guests.

Living Room 12'0" x 14'11"
With fitted carpets, feature fireplace, and

central heating radiator. With sliding doors leading into;

Dining Room 7'3" x 12'0"

With laminate flooring, central heating radiator, and bay window to the front elevation.