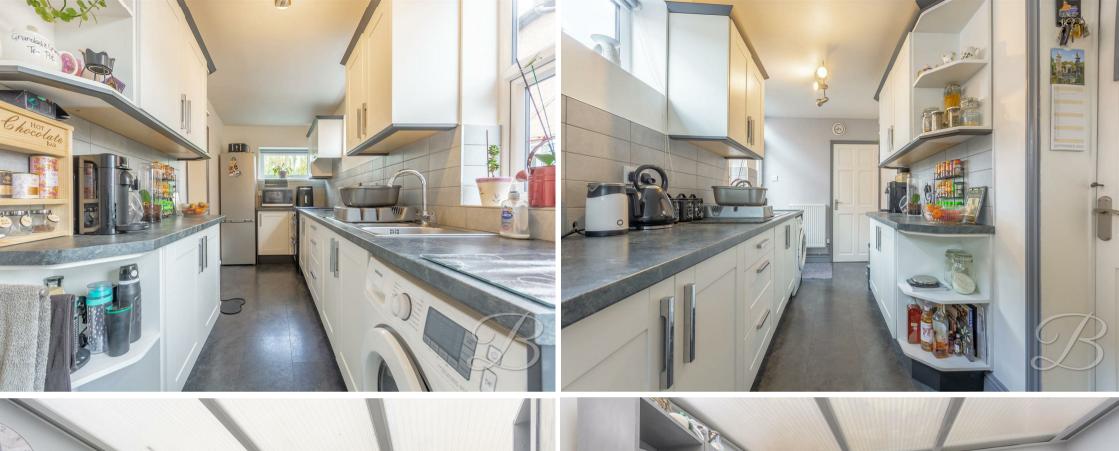

The ground floor welcomes you to a spacious entrance hall where you will find a handy under stairs storage cupboard to place coats and shoes. Step into the kitchen where you will find a range of shaker style units to utilise, along with space for all essential appliances, and ample worktop space for cooking up tasty meals. The living room is equally as impressive, boasting comfy fitted carpets and a central feature fireplace that lends itself perfectly to cosy nights in. There's also open access through to a spacious dining room where you can enjoy sit down meals with the family. Sliding doors lead you into the conservatory and offers another terrific, versatile space that offers easy access out to the rear garden, and is ideal for entertaining guests.

## Kitchen 5'11" x 17'5"

Complete with a range of matching shaker style units with complementary worktop over, inset sink and drainer with mixer tap, tiled splash backs, freestanding oven with hob, space and plumbing for a washing machine, space for a full-size fridge-freezer, central heating radiator, triple aspect windows, and a door leading outside.