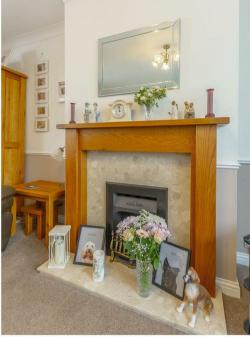

The ground floor welcomes you to a spacious entrance hall where you will find a handy under stairs storage cupboard to place coats and shoes. Step into the kitchen where you will find a range of shaker style units to utilise, along with space for all essential appliances, and ample worktop space for cooking up tasty meals. The living room is equally as impressive, boasting comfy fitted carpets and a central feature fireplace that lends itself perfectly to cosy nights in. There's also open access through to a spacious dining room where you can enjoy sit down meals with the family. Sliding doors lead you into the conservatory and offers another terrific, versatile space that offers easy access out to the rear garden, and is ideal for entertaining guests.

Living Room 12'0" x 14'11"
With fitted carpets, feature fireplace, and

central heating radiator. With sliding doors leading into;

Dining Room 7'3" x 12'0"

With laminate flooring, central heating radiator, and bay window to the front elevation.