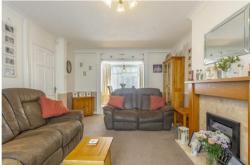

The ground floor welcomes you to a spacious entrance hall where you will find a handy under stairs storage cupboard to place coats and shoes. Step into the kitchen where you will find a range of shaker style units to utilise, along with space for all essential appliances, and ample worktop space for cooking up tasty meals. The living room is equally as impressive, boasting comfy fitted carpets and a central feature fireplace that lends itself perfectly to cosy nights in. There's also open access through to a spacious dining room where you can enjoy sit down meals with the family. Sliding doors lead you into the conservatory and offers another terrific, versatile space that offers easy access out to the rear garden, and is ideal for entertaining guests.

Living Room 12'0" x 14'11"
With fitted carpets, feature fireplace, and

central heating radiator. With sliding doors leading into;

Dining Room 7'3" x 12'0"

With laminate flooring, central heating radiator, and bay window to the front elevation.