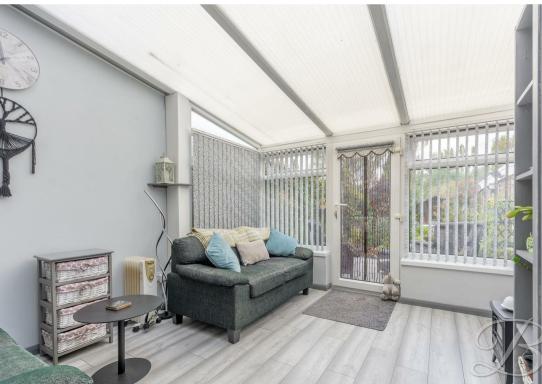

The ground floor welcomes you to a spacious entrance hall where you will find a handy under stairs storage cupboard to place coats and shoes. Step into the kitchen where you will find a range of shaker style units to utilise, along with space for all essential appliances, and ample worktop space for cooking up tasty meals. The living room is equally as impressive, boasting comfy fitted carpets and a central feature fireplace that lends itself perfectly to cosy nights in. There's also open access through to a spacious dining room where you can enjoy sit down meals with the family. Sliding doors lead you into the conservatory and offers another terrific, versatile space that offers easy access out to the rear garden, and is ideal for entertaining guests.

Conservatory 10'8" x 12'0"

With laminate flooring, windows overlooking the garden, and a door leading outside. With additional access into the kitchen.