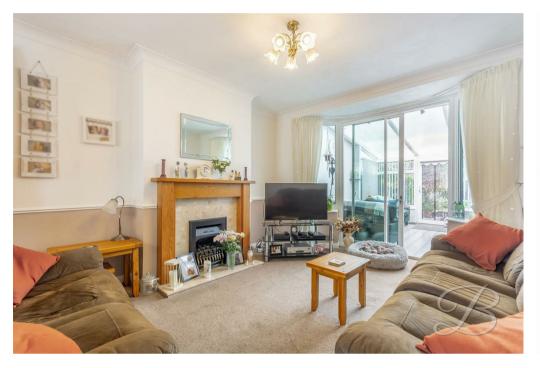

The ground floor welcomes you to a spacious entrance hall where you will find a handy under stairs storage cupboard to place coats and shoes. Step into the kitchen where you will find a range of shaker style units to utilise, along with space for all essential appliances, and ample worktop space for cooking up tasty meals. The living room is equally as impressive, boasting comfy fitted carpets and a central feature fireplace that lends itself perfectly to cosy nights in. There's also open access through to a spacious dining room where you can enjoy sit down meals with the family. Sliding doors lead you into the conservatory and offers another terrific, versatile space that offers easy access out to the rear garden, and is ideal for entertaining guests.

Living Room 12'0" x 14'11"
With fitted carpets, feature fireplace, and

central heating radiator. With sliding doors leading into;

Dining Room 7'3" x 12'0"

With laminate flooring, central heating radiator, and bay window to the front elevation.