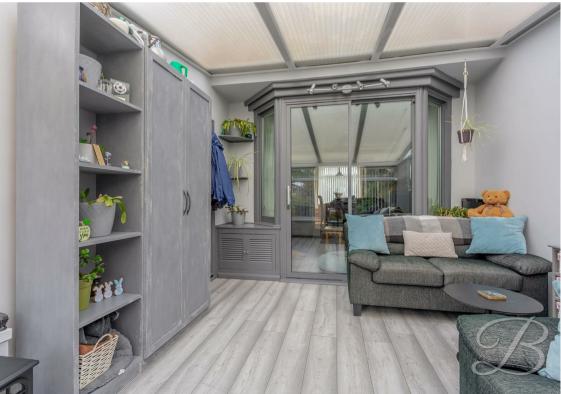

The ground floor welcomes you to a spacious entrance hall where you will find a handy under stairs storage cupboard to place coats and shoes. Step into the kitchen where you will find a range of shaker style units to utilise, along with space for all essential appliances, and ample worktop space for cooking up tasty meals. The living room is equally as impressive, boasting comfy fitted carpets and a central feature fireplace that lends itself perfectly to cosy nights in. There's also open access through to a spacious dining room where you can enjoy sit down meals with the family. Sliding doors lead you into the conservatory and offers another terrific, versatile space that offers easy access out to the rear garden, and is ideal for entertaining guests.

Conservatory 10'8" x 12'0"

With laminate flooring, windows overlooking the garden, and a door leading outside. With additional access into the kitchen.