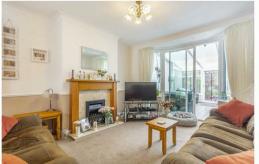

The ground floor welcomes you to a spacious entrance hall where you will find a handy under stairs storage cupboard to place coats and shoes. Step into the kitchen where you will find a range of shaker style units to utilise, along with space for all essential appliances, and ample worktop space for cooking up tasty meals. The living room is equally as impressive, boasting comfy fitted carpets and a central feature fireplace that lends itself perfectly to cosy nights in. There's also open access through to a spacious dining room where you can enjoy sit down meals with the family. Sliding doors lead you into the conservatory and offers another terrific, versatile space that offers easy access out to the rear garden, and is ideal for entertaining guests.

Living Room 12'0" x 14'11"
With fitted carpets, feature fireplace, and

central heating radiator. With sliding doors leading into;

Dining Room 7'3" x 12'0"

With laminate flooring, central heating radiator, and bay window to the front elevation.