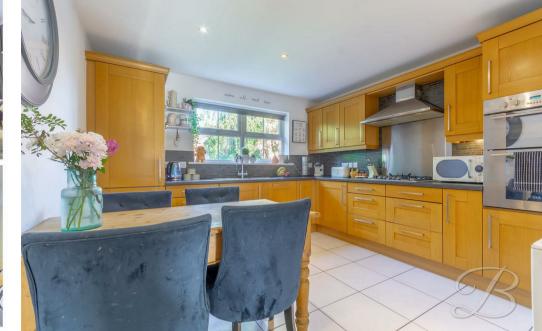

Upon entry, you will be welcomed to a stunning living room, complete with comfy fitted carpets and a feature fireplace with burner that lends itself perfectly to cosy nights in. There's also French doors that lead you out to the rear garden, allowing a seamless transition to the outdoor space that is perfect to utilise when entertaining guests! The kitchen is equally as impressive, boasting a range of modern, shakerstyle units, integrated appliances, and ample dining space. There's also a handy utility leading off here. Moving further, you will find two additional reception rooms, utilised currently as a superb office and play room, but offering lots of space and versatility. Completing the floor is a handy WC.

## Kitchen 11'3" x 11'5"

Complete with a modern range of shaker style wall and base units with complementary worktop over, inset sink and drainer with mixer tap, tiled splash backs, integrated eye-level double oven, integrated dishwasher, gas hob with stainless steel extractor fan above, ample dining space, central heating radiator, downlights, and window to the rear elevation.