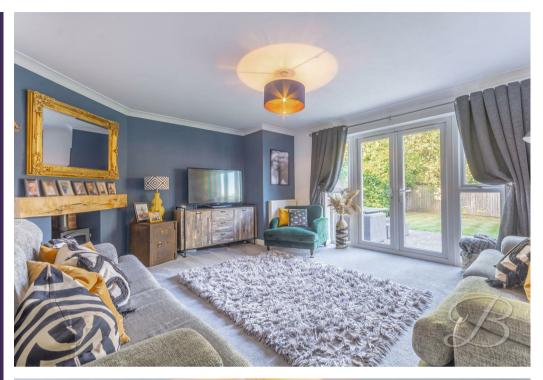

Upon entry, you will be welcomed to a stunning living room, complete with comfy fitted carpets and a feature fireplace with burner that lends itself perfectly to cosy nights in. There's also French doors that lead you out to the rear garden, allowing a seamless transition to the outdoor space that is perfect to utilise when entertaining guests! The kitchen is equally as impressive, boasting a range of modern, shakerstyle units, integrated appliances, and ample dining space. There's also a handy utility leading off here. Moving further, you will find two additional reception rooms, utilised currently as a superb office and play room, but offering lots of space and versatility. Completing the floor is a handy WC.

## Living Room 13'10" x 16'0"

With fitted carpets, feature fireplace with burner, central heating radiator, and French doors leading out to the rear garden.