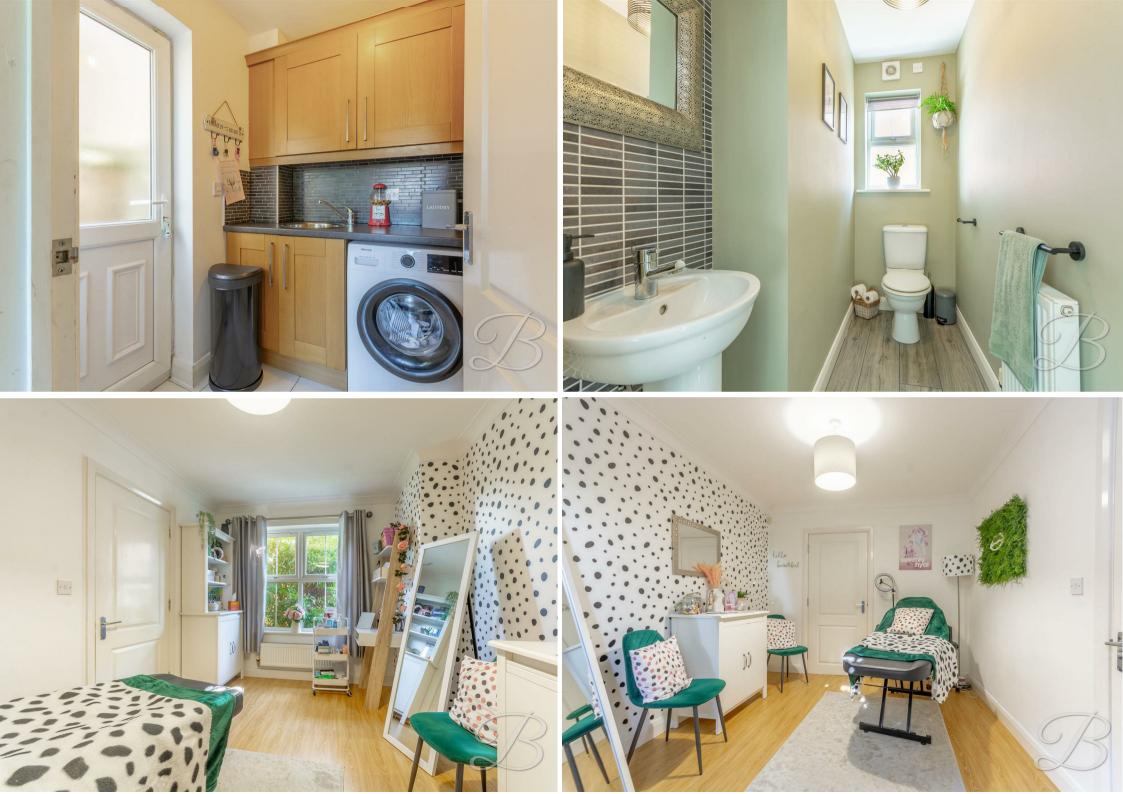

## Utility 5'8" x 7'3"

Featuring a range of wall and base units with worktop over, inset sink and drainer, space and plumbing for a washing machine, and a door leading outside. Play Room 9'6" x 11'3" With fitted carpets, central heating radiator, and window to the front elevation.

## WC

Complete with a low flush WC, hand wash basin, central heating radiator, and opaque window to the side elevation.

## Bathroom 6'9" x 6'9"

Complete with a freestanding bath with overhead shower, low flush WC, vanity hand wash basin, full-height tiling, downlights, and opaque window to the front elevation.