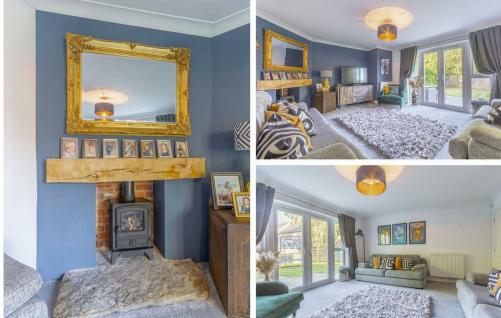

Upon entry, you will be welcomed to a stunning living room, complete with comfy fitted carpets and a feature fireplace with burner that lends itself perfectly to cosy nights in. There's also French doors that lead you out to the rear garden, allowing a seamless transition to the outdoor space that is perfect to utilise when entertaining guests! The kitchen is equally as impressive, boasting a range of modern, shakerstyle units, integrated appliances, and ample dining space. There's also a handy utility leading off here. Moving further, you will find two additional reception rooms, utilised currently as a superb office and play room, but offering lots of space and versatility. Completing the floor is a handy WC.

## Living Room 13'10" x 16'0"

With fitted carpets, feature fireplace with burner, central heating radiator, and French doors leading out to the rear garden.