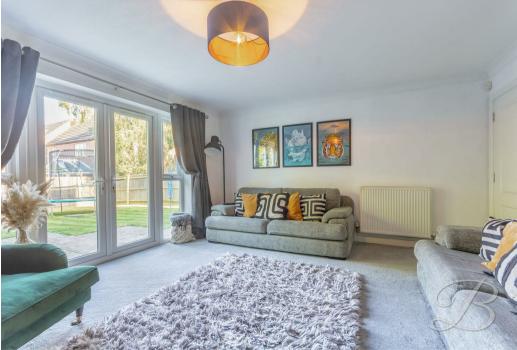

Upon entry, you will be welcomed to a stunning living room, complete with comfy fitted carpets and a feature fireplace with burner that lends itself perfectly to cosy nights in. There's also French doors that lead you out to the rear garden, allowing a seamless transition to the outdoor space that is perfect to utilise when entertaining guests! The kitchen is equally as impressive, boasting a range of modern, shakerstyle units, integrated appliances, and ample dining space. There's also a handy utility leading off here. Moving further, you will find two additional reception rooms, utilised currently as a superb office and play room, but offering lots of space and versatility. Completing the floor is a handy WC.

## Living Room 13'10" x 16'0"

With fitted carpets, feature fireplace with burner, central heating radiator, and French doors leading out to the rear garden.