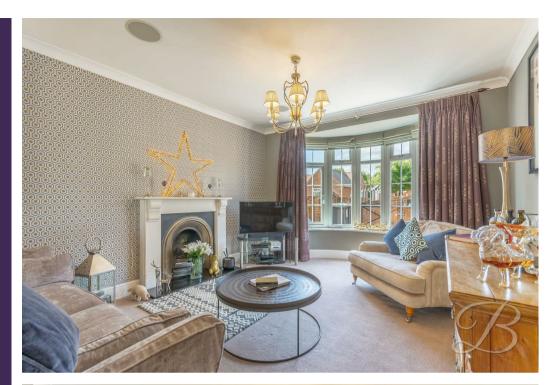

Upon entry, you'll first be presented with the spacious living room featuring stylish decor, paired fabulously with the bay front window. The open plan layout works perfectly here and flows seamlessly to the dining area where you'll find an abundance of room for sit down meals. If that's not enough, there is also an inviting conservatory with beautiful views of the garden. Just across from here is the kitchen/diner- this is superbly modernised room hosting shaker cabinets and units, complemented well with tiled flooring. Let's not forget the well-sized sitting room benefitting from French doors providing easy access to the rear garden. Completing this floor is a handy office to the front which is perfect for working from home, or a quiet space to study. You'll certainly love the underfloor heating, as well as the solid wood internal doors which can be found throughout.

# Living Room 11'8" x 12'1"

With carpet to flooring, feature fireplace, underfloor heating, coving, built-in speakers and bay window to the front elevation.

Dining Room 11'8" x 12'9"

With carpet to flooring, central heating radiator, underfloor heating, coving and access to the conservatory.