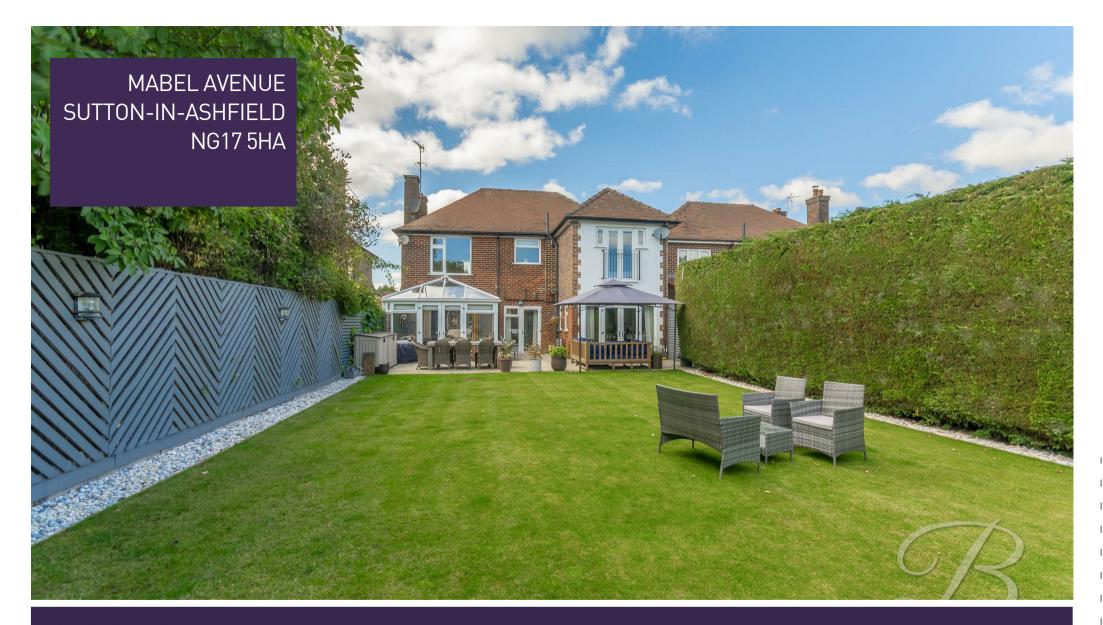

The outside area augments the home wonderfully! To the front there's a sizeable driveway which can be easily accessed through the electric gates, providing off-street parking. To the rear there are two attractive tiled patio areas that accompanies a sizeable lawn, making this the ideal spot to bask in the summer sunshine!

#### Outside

With an electric gated entrance leading to a block driveway for ample off-street parking. There is a spacious, enclosed garden to the rear which has been immaculately presented with two patio seating areas, maintained lawn, gravelled border and surround.