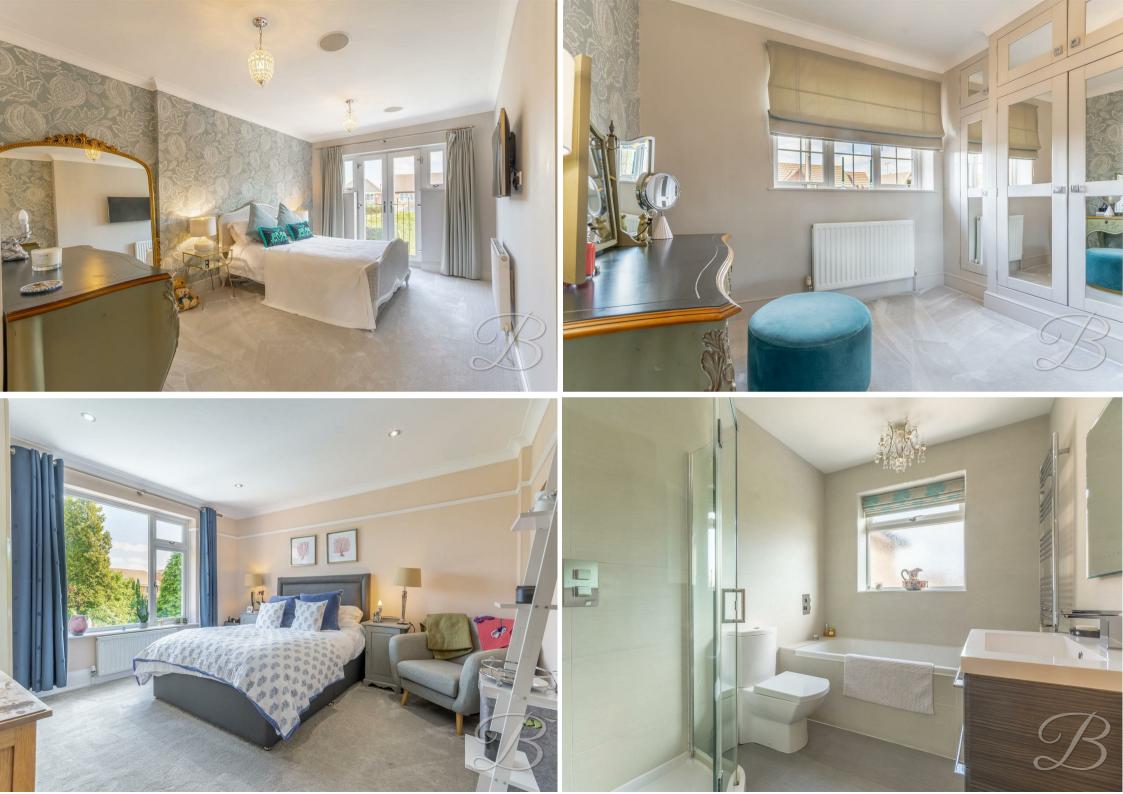

The first floor occupies four stunning bedrooms which have all been lovingly presented. The master bedroom offers a luxurious feel with the private en-suite facility and spacious dressing room with fitted wardrobes and ample space for getting ready. In addition, there is a fabulous family bathroom which has been finished to a high standard.

### Bedroom One 16'0" x 10'4"

With carpet to flooring, central heating radiator, coving, built-in speakers, and Juliet Balcony overlooking the rear garden. Together with access to a beautiful dressing room and private en-suite.

Complete with an enclosed shower, low flush WC, wash hand basin, chrome heated towel rail, underfloor heating and full height tiling.

## **Dressing Room**

With carpet to flooring, central heating radiator, coving, fitted wardrobes and window to the front elevation.

# Bathroom 7'2" x 8'2"

Complete with a bath, enclosed shower, low flush WC, wash hand basin with vanity storage, chrome heated towel rail, neutral tiling, underfloor heating and an opaque window to the rear elevation.