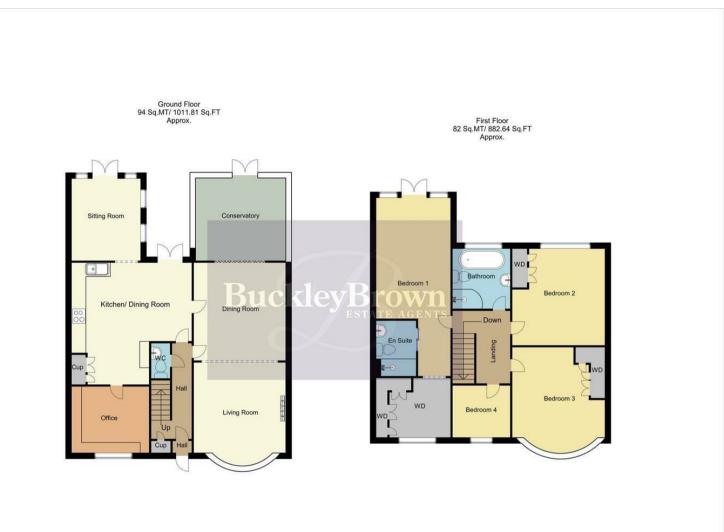

## Entrance Hallway

With oak flooring, down lights, central heating radiator and carpeted staircase leading to the first floor.

Kitchen/Dining Room 15'10" x 15'11"

Fitted with modern shaker style cabinets and units, complementary work surface, inset sink with a mixer tap above, cooker, splash back, extractor fan, space and plumbing for a washing machine and tumble dryer. Along with coving, down lights, tiled flooring with underfloor heating and French doors providing access to the rear garden.

## Sitting Room 9'7" x 11'0"

With tiled flooring, underfloor heating, double windows to the side elevation and French doors leading outside.

## Office 9'0" x 10'5"

With carpet to flooring, underfloor heating, built-in speakers and window to the front elevation.

### WC

Fitted with a low flush WC, wash hand basin and central heating radiator.

# Living Room 11'8" x 12'1"

With carpet to flooring, feature fireplace, underfloor heating, coving, built-in speakers and bay window to the front elevation.

Dining Room 11'8" x 12'9"

With carpet to flooring, central heating radiator, underfloor heating, coving and access to the conservatory.

## Conservatory 11'2" x 11'8"

With laminate flooring, surrounding windows and French doors leading outside.

### Bedroom One 16'0" x 10'4"

With carpet to flooring, central heating radiator, coving, built-in speakers, and Juliet Balcony overlooking the rear garden. Together with access to a beautiful dressing room and private en-suite.

Complete with an enclosed shower, low flush WC, wash hand basin, chrome heated towel rail, underfloor heating and full height tiling.

## **Dressing Room**

With carpet to flooring, central heating radiator, coving, fitted wardrobes and window to the front elevation.

### Bedroom Two 12'4" x 12'11"

With carpet to flooring, modern fitted wardrobe, coving, down lights, central heating radiator and window to the rear elevation.

## Bedroom Three 12'1" x 12'4"

With carpet to flooring, central heating radiator, fitted wardrobe, coving, down lights and bay window to the front.

## Bedroom Four 6'6" x 7'4"

With carpet to flooring, coving and window to the front elevation. This space works well as a home office.

# Bathroom 7'2" x 8'2"

Complete with a bath, enclosed shower, low flush WC, wash hand basin with vanity storage, chrome heated towel rail, neutral tiling, underfloor heating and an opaque window to the rear elevation.