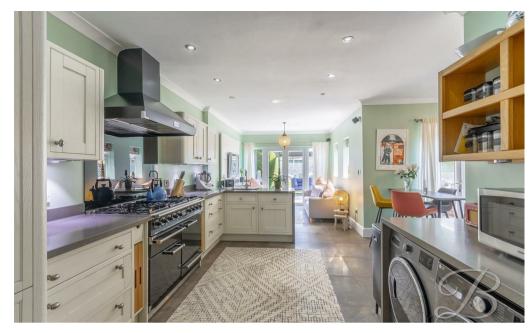

Upon entry, you'll first be presented with the spacious living room featuring stylish decor, paired fabulously with the bay front window. The open plan layout works perfectly here and flows seamlessly to the dining area where you'll find an abundance of room for sit down meals. If that's not enough, there is also an inviting conservatory with beautiful views of the garden. Just across from here is the kitchen/diner- this is superbly modernised room hosting shaker cabinets and units, complemented well with tiled flooring. Let's not forget the well-sized sitting room benefitting from French doors providing easy access to the rear garden. Completing this floor is a handy office to the front which is perfect for working from home, or a quiet space to study. You'll certainly love the underfloor heating, as well as the solid wood internal doors which can be found throughout.

## Entrance Hallway

With oak flooring, down lights, central heating radiator and carpeted staircase leading to the first floor.

Kitchen/Dining Room 15'10" x 15'11"

Fitted with modern shaker style cabinets and units, complementary work surface, inset sink with a mixer tap above, cooker, splash back, extractor fan, space and plumbing for a washing machine and tumble dryer. Along with coving, down lights, tiled flooring with underfloor heating and French doors providing access to the rear garden.