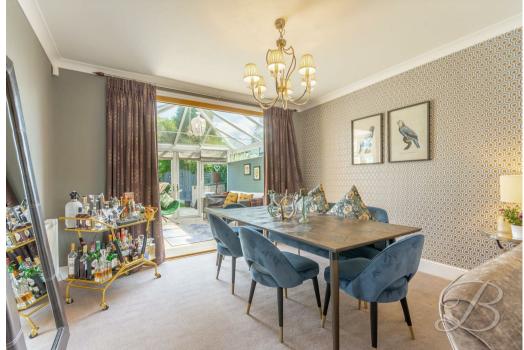

# Living Room 11'8" x 12'1"

With carpet to flooring, feature fireplace, underfloor heating, coving, built-in speakers and bay window to the front elevation.

Dining Room 11'8" x 12'9"

With carpet to flooring, central heating radiator, underfloor heating, coving and access to the conservatory.

## Conservatory 11'2" x 11'8"

With laminate flooring, surrounding windows and French doors leading outside.