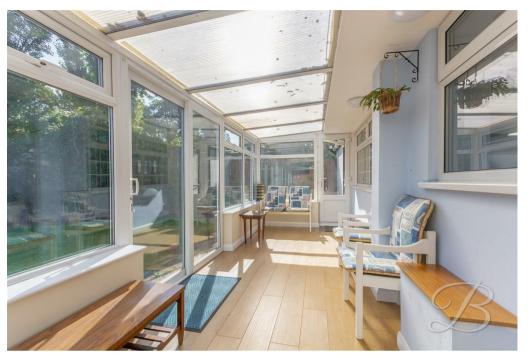

Upon entry, you will be welcomed to a spacious living room, complete with a feature fireplace that lends itself perfectly to cosy nights in. There's ample room to place furnishings and homely touches, and the dual aspect windows allow a wealth of natural light to flow through the space nicely. Next door is the kitchen that is complete with a range of modern units, along with space for all essential appliances, and ample worktop space to enjoy cooking up tasty meals. From here you are lead nicely into the conservatory that acts as a terrific additional space to relax, and offers access out to the rear garden. There's also a handy utility room/WC.

#### Conservatory 18'6" x 6'7"

With windows overlooking the rear garden, and three sets of doors leading outside.