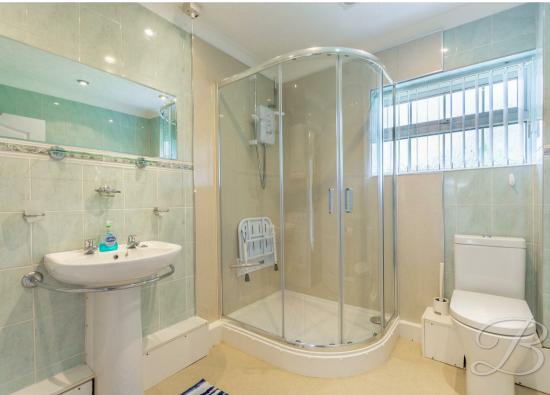

# Shower Room 7'4" x 8'1"

Complete with a fitted corner walk-in shower unit, low flush WC, hand wash basin, full-height tiling, downlights, and opaque window to the front elevation.