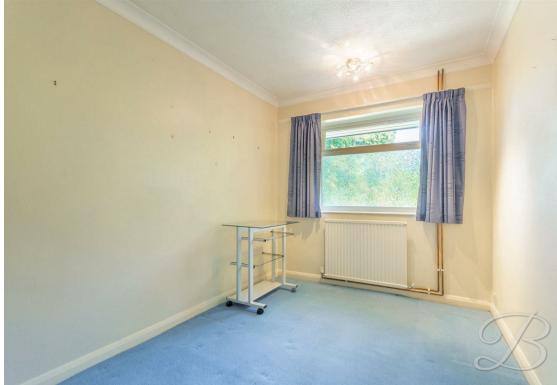

Moving further, you will find four excellent bedrooms, all of which have been kept to a high standard throughout. The first two bedrooms benefit from their own fitted wardrobe units with drawers, whilst the fourth is currently being utilised wonderfully as a dining room, providing you with versatile accommodation. The modern shower room is complete with a three piece suite, including a spacious corner shower unit, and you'll also find an additional WC next door.

### Bedroom Four 11'10" x 9'4"

With fitted carpets, central heating radiator and window to the rear elevation. Currently utilised as a dining room.