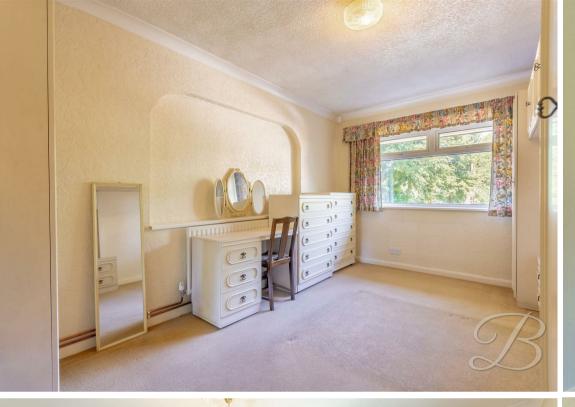

Moving further, you will find four excellent bedrooms, all of which have been kept to a high standard throughout. The first two bedrooms benefit from their own fitted wardrobe units with drawers, whilst the fourth is currently being utilised wonderfully as a dining room, providing you with versatile accommodation. The modern shower room is complete with a three piece suite, including a spacious corner shower unit, and you'll also find an additional WC next door.

### Bedroom Three 11'5" x 8'1"

With fitted carpets, central heating radiator, and window to the side elevation.

### Bedroom Four 11'10" x 9'4"

With fitted carpets, central heating radiator and window to the rear elevation. Currently utilised as a dining room.