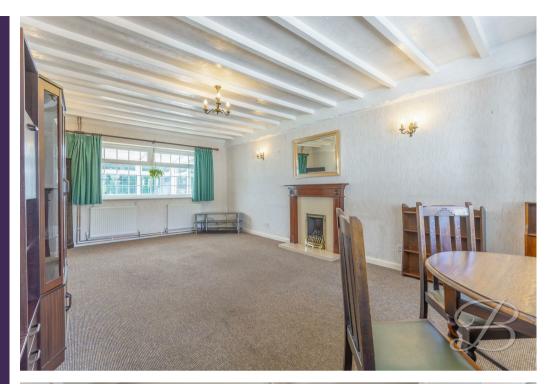

Upon entry, you will be welcomed to a spacious living room, complete with a feature fireplace that lends itself perfectly to cosy nights in. There's ample room to place furnishings and homely touches, and the dual aspect windows allow a wealth of natural light to flow through the space nicely. Next door is the kitchen that is complete with a range of modern units, along with space for all essential appliances, and ample worktop space to enjoy cooking up tasty meals. From here you are lead nicely into the conservatory that acts as a terrific additional space to relax, and offers access out to the rear garden. There's also a handy utility room/WC.

# Living Room 11'11" x 21'9"

With fitted carpets, feature fireplace, three central heating radiators and dual aspect windows to the front and rear elevation.