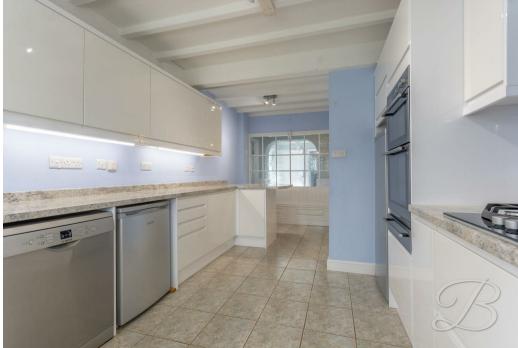

Upon entry, you will be welcomed to a spacious living room, complete with a feature fireplace that lends itself perfectly to cosy nights in. There's ample room to place furnishings and homely touches, and the dual aspect windows allow a wealth of natural light to flow through the space nicely. Next door is the kitchen that is complete with a range of modern units, along with space for all essential appliances, and ample worktop space to enjoy cooking up tasty meals. From here you are lead nicely into the conservatory that acts as a terrific additional space to relax, and offers access out to the rear garden. There's also a handy utility room/WC.

#### Kitchen 9'10" x 18'2"

Complete with a matching range of wall and base units with complementary worktop over, inset sink and drainer with mixer tap, integrated eye-level double oven, gas hob with extractor fan above, space and plumbing for a dishwasher and under cupboard fridge, ample worktop space, tiled flooring, underfloor heating,