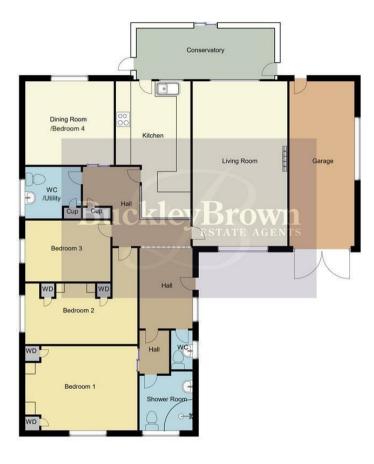

Ground Floor 155 Sq.MT/ 1668.41 Sq.FT Approx.

Whilst every attempt has been made to ensure the accuracy of the floor plan contained here, no responsibility is taken for incorrect measurements of doors, windows, appliances and room or any error, omission or misstatement. Exterior and interior walls are drawn to scale based on interior measurements. Any figure given is for initial guidance only and should not be relied on as basis of valuation. These plans are for marketing purposes only and should be used as such by any prospective purchase. Specially no guarantee is should not be relied on as a basis of valuation. These plans are for marketing purposes only and should be used as such by any prospective purchase. Specifically no guarantee is given on the total square footage of the property if quoted on this plan.