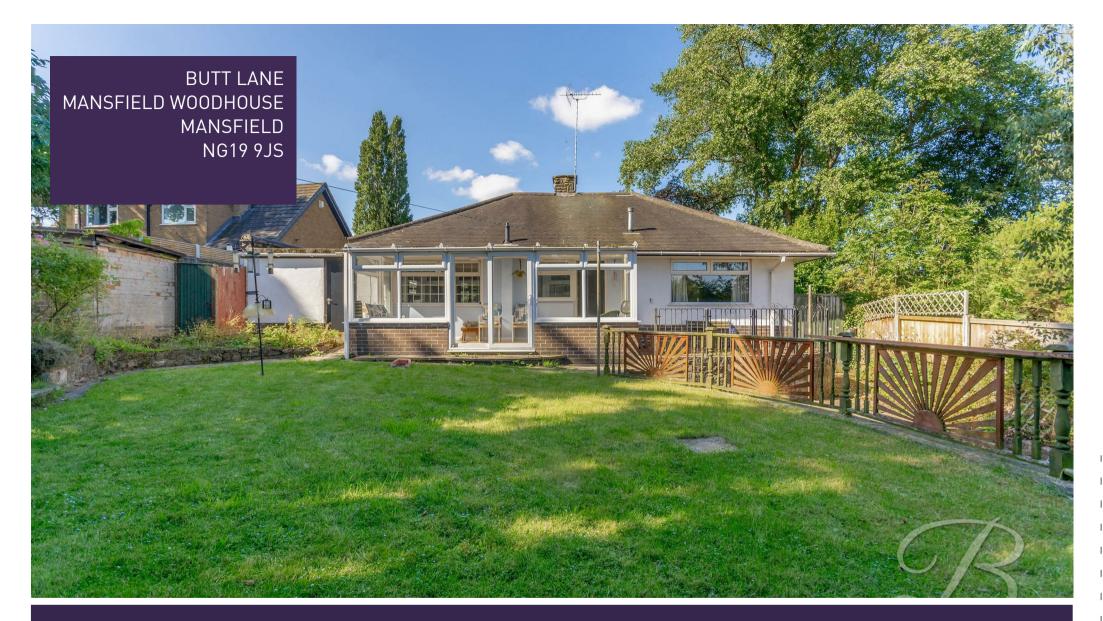

UNLOCK THE DOOR!.. And step inside this excellent four-bedroom detached bungalow, positioned on a fantastic plot within the highly popular area of Mansfield Woodhouse. Boasting a spacious and well-presented interior, this property is a truly fantastic find, and within close proximity to excellent shops, amenities and local parks.

Heading outside, you will be pleased to find a lovely rear garden with a well-maintained lawn, spacious storage shed, and steps leading down to a concrete seating area. Not to mention a range of surrounding mature shrubs and trees, perfect for spending quality time in the outdoors. The front of the property also benefits from a lovely frontage, alongside a private driveway that allows space for ample off-road parking. Furthermore, there's a handy garage ideal for secure storage.

#### Outside

Featuring a well-sized garden to the rear with a well-maintained lawn, spacious storage shed, steps leading down to a concrete area, and mature surrounding shrubs and trees. To the front of the property is a lovely frontage, alongside a private driveway and integral garage (2.71 x 6.65), allowing space for off-road parking and secure storage.