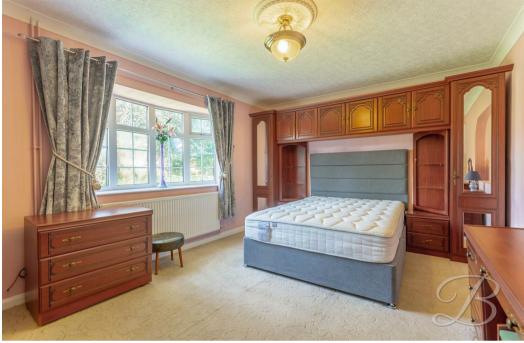

Moving further, you will find four excellent bedrooms, all of which have been kept to a high standard throughout. The first two bedrooms benefit from their own fitted wardrobe units with drawers, whilst the fourth is currently being utilised wonderfully as a dining room, providing you with versatile accommodation. The modern shower room is complete with a three piece suite, including a spacious corner shower unit, and you'll also find an additional WC next door.

#### Bedroom One 14'11" x 11'4"

With fitted carpets, fitted over bed wardrobe unit with drawers, central heating radiator and window to the front elevation.

# Bedroom Two 14'11" x 9'8"

With fitted carpets, fitted over bed wardrobe unit with drawers, central heating radiator, and window to the side elevation.