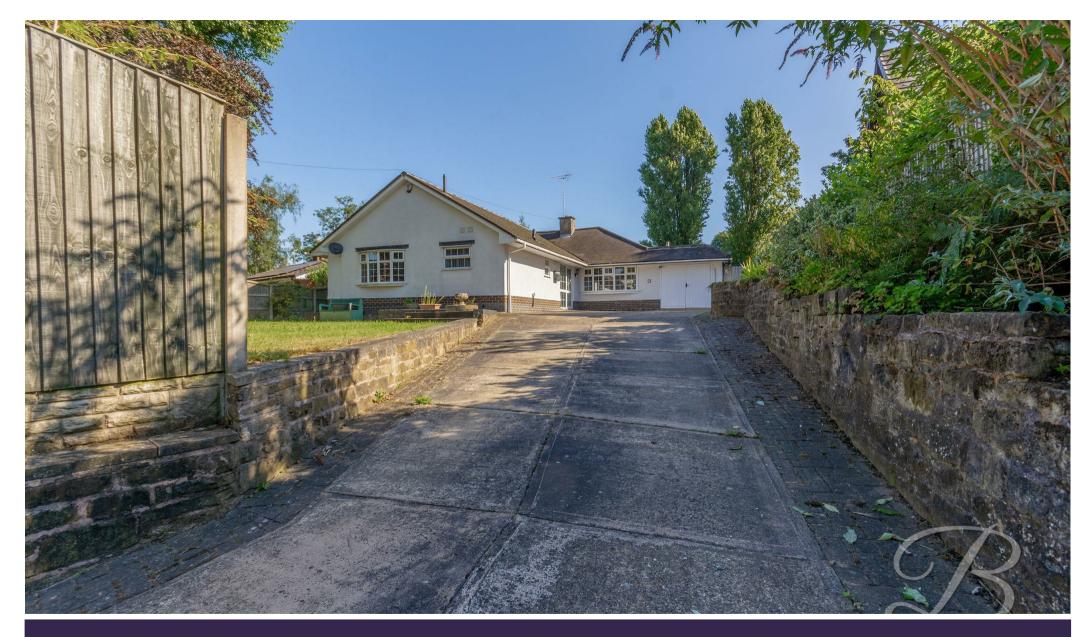

UNLOCK THE DOOR!.. And step inside this excellent four-bedroom detached bungalow, positioned on a fantastic plot within the highly popular area of Mansfield Woodhouse. Boasting a spacious and well-presented interior, this property is a truly fantastic find, and within close proximity to excellent shops, amenities and local parks.

Heading outside, you will be pleased to find a lovely rear garden with a well-maintained lawn, spacious storage shed, and steps leading down to a concrete seating area. Not to mention a range of surrounding mature shrubs and trees, perfect for spending quality time in the outdoors. The front of the property also benefits from a lovely frontage, alongside a private driveway that allows space for ample off-road parking. Furthermore, there's a handy garage ideal for secure storage.

#### Outside

Featuring a well-sized garden to the rear with a well-maintained lawn, spacious storage shed, steps leading down to a concrete area, and mature surrounding shrubs and trees. To the front of the property is a lovely frontage, alongside a private driveway and integral garage (2.71 x 6.65), allowing space for off-road parking and secure storage.