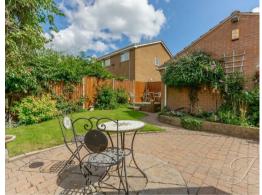

#### Outside

Featuring a low-maintenance garden to the rear with lawn, patio and paved seating areas, along with mature surrounding shrubs and trees. To the front of the property is a well-maintained lawn, spacious driveway, electric car point, and access to a single garage with power and lighting.