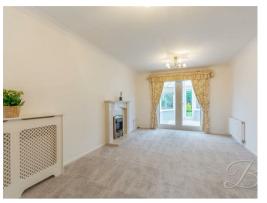

## Living Room 10'5" x 18'2"

With fitted carpets, electric fireplace, two central heating With fitted carpets, radiators, and window to the side elevation. With patio doors the front elevation. leading into;