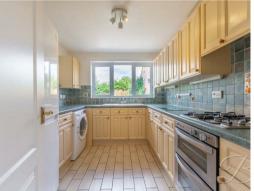

### Kitchen 8'4" x 10'9"

Complete with a range of fitted wall and base units with complementary worktop over, inset sink and drainer with mixer tap, tiled splash backs, integrated oven, gas hob with an extractor fan above, space and plumbing for a washing machine, space for a fridge-freezer, tiled flooring, central heating radiator, and window to the rear elevation.