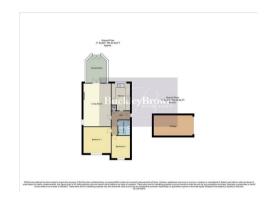

#### **Entrance Hall**

With wooden flooring, central heating radiator, storage cupboard, and loft access via ladders. With access into;

## Living Room 10'5" x 18'2"

With fitted carpets, electric fireplace, two central heating With fitted carpets, radiators, and window to the side elevation. With patio doors the front elevation. leading into;

# Conservatory 8'1" x 9'2"

With tiled flooring, power and lighting, windows overlooking the garden, and double doors leading outside.

### Kitchen 8'4" x 10'9"

Complete with a range of fitted wall and base units with complementary worktop over, inset sink and drainer with mixer tap, tiled splash backs, integrated oven, gas hob with an extractor fan above, space and plumbing for a washing machine, space for a fridge-freezer, tiled flooring, central heating radiator, and window to the rear elevation.

### Bedroom One 10'3" x 11'5"

With fitted carpets, central heating radiator, and window to the front elevation.

### Bedroom Two 8'5" x 10'0"

With fitted carpets, central heating radiator, and window to the front elevation.

### Shower Room 5'5" x 6'3"

Complete with a double shower cubicle, low flush WC, hand wash basin, central heating radiator, tiled flooring, and opaque window to the side elevation.

#### Outside

Featuring a low-maintenance garden to the rear with lawn, patio and paved seating areas, along with mature surrounding shrubs and trees. To the front of the property is a well-maintained lawn, spacious driveway, electric car point, and access to a single garage with power and lighting.