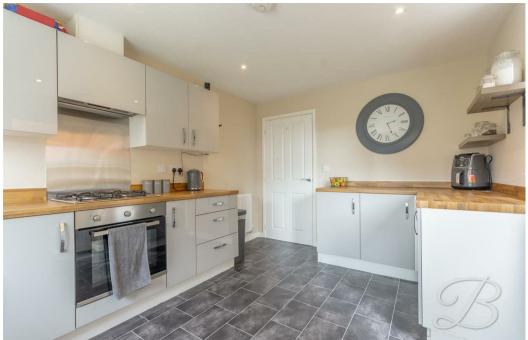

As you approach this house you will notice how proud it stands, with a driveway to the front providing off-road parking and an integral garage which is fantastic for extra storage space or potential workshop. Stepping inside, you'll immediately get a sense of the abundance of room on offer, starting with the welcoming hallway which is finished beautifully with parquet flooring. From here, you can gain access to the living room. This space is certainly the hub of this home and is filled with that warm and homely feel. There are French doors which provide convenient access to the rear garden which will be ideal for those warm summer months. Just next door is the contemporary kitchen complete with a range of gloss cabinets and a complementary work surface. Along with integrated appliances and dual aspect windows which flood the room with natural light. In addition there is a spacious dining room, which is excellent for hosting.

## Kitchen 9'8" x 13'11"

Fitted with gloss wall and base units, work surface, integrated oven, dishwasher, gas hob, extractor fan, inset sink with a mixer tap above, down lights and dual aspect windows. Dining Room 8'7" x 9'3" With storage cupboard, central heating radiator and window to the front elevation.