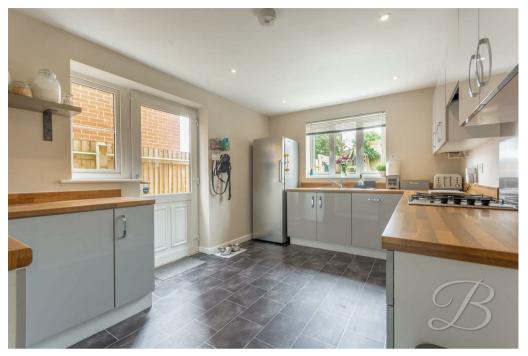

As you approach this house you will notice how proud it stands, with a driveway to the front providing off-road parking and an integral garage which is fantastic for extra storage space or potential workshop. Stepping inside, you'll immediately get a sense of the abundance of room on offer, starting with the welcoming hallway which is finished beautifully with parquet flooring. From here, you can gain access to the living room. This space is certainly the hub of this home and is filled with that warm and homely feel. There are French doors which provide convenient access to the rear garden which will be ideal for those warm summer months. Just next door is the contemporary kitchen complete with a range of gloss cabinets and a complementary work surface. Along with integrated appliances and dual aspect windows which flood the room with natural light. In addition there is a spacious dining room, which is excellent for hosting.

## Kitchen 9'8" x 13'11"

Fitted with gloss wall and base units, work surface, integrated oven, dishwasher, gas hob, extractor fan, inset sink with a mixer tap above, down lights and dual aspect windows. Dining Room 8'7" x 9'3" With storage cupboard, central heating radiator and window to the front elevation.