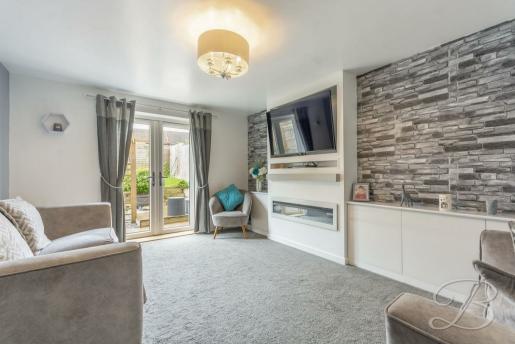

As you approach this house you will notice how proud it stands, with a driveway to the front providing off-road parking and an integral garage which is fantastic for extra storage space or potential workshop. Stepping inside, you'll immediately get a sense of the abundance of room on offer, starting with the welcoming hallway which is finished beautifully with parquet flooring. From here, you can gain access to the living room. This space is certainly the hub of this home and is filled with that warm and homely feel. There are French doors which provide convenient access to the rear garden which will be ideal for those warm summer months. Just next door is the contemporary kitchen complete with a range of gloss cabinets and a complementary work surface. Along with integrated appliances and dual aspect windows which flood the room with natural light. In addition there is a spacious dining room, which is excellent for hosting.

Entrance Hallway With parquet flooring, central heating radiator and carpeted staircase leading to the first floor.

Living Room 11'3" x 15'7" With carpet to flooring, central heating radiator and French doors leading outside.