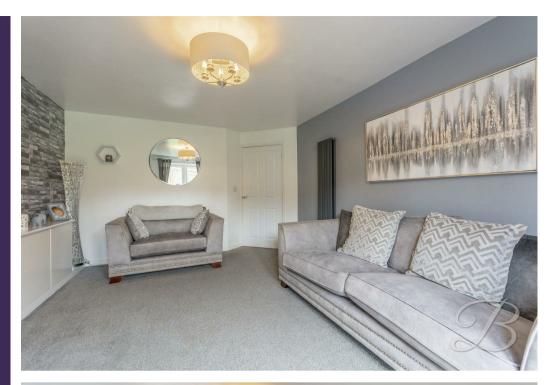

As you approach this house you will notice how proud it stands, with a driveway to the front providing off-road parking and an integral garage which is fantastic for extra storage space or potential workshop. Stepping inside, you'll immediately get a sense of the abundance of room on offer, starting with the welcoming hallway which is finished beautifully with parquet flooring. From here, you can gain access to the living room. This space is certainly the hub of this home and is filled with that warm and homely feel. There are French doors which provide convenient access to the rear garden which will be ideal for those warm summer months. Just next door is the contemporary kitchen complete with a range of gloss cabinets and a complementary work surface. Along with integrated appliances and dual aspect windows which flood the room with natural light. In addition there is a spacious dining room, which is excellent for hosting.

Entrance Hallway With parquet flooring, central heating radiator and carpeted staircase leading to the first floor.

Living Room 11'3" x 15'7" With carpet to flooring, central heating radiator and French doors leading outside.