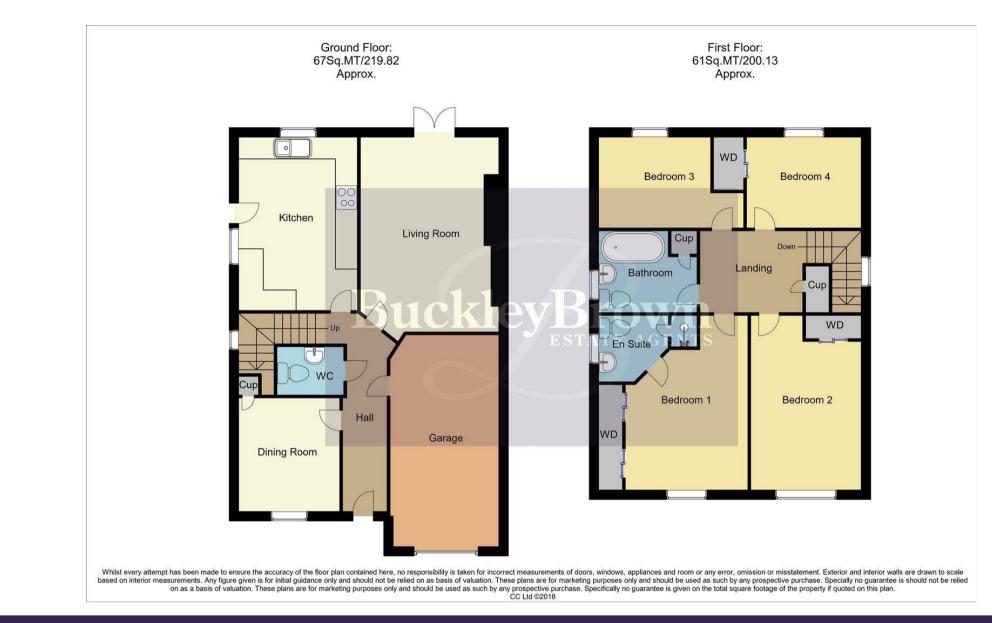

Entrance Hallway With parquet flooring, central heating radiator and carpeted staircase leading to the first floor.

Living Room 11'3" x 15'7" With carpet to flooring, central heating radiator and French doors leading outside.

## Kitchen 9'8" x 13'11"

Fitted with gloss wall and base units, work surface, integrated oven, dishwasher, gas hob, extractor fan, inset sink with a mixer tap above, down lights and dual aspect windows. Dining Room 8'7" x 9'3" With storage cupboard, central heating radiator and window to the front elevation.

## WC

Fitted with a low flush WC, pedestal sink, parquet flooring and central heating radiator.

Bedroom One 12'0" x 14'0" With carpet to flooring, central heating radiator, fitted wardrobe, window to the front elevation and access to an en-suite.

En-Suite 4'11" x 8'0" Fitted with an enclosed shower, low

flush WC, pedestal sink and an opaque window to the side elevation.

Bedroom Two 8'11" x 14'0" With carpet to flooring, central heating radiator, fitted wardrobe and window to the front elevation.

Bedroom Three 7'4" x 11'6" With laminate flooring, central heating radiator and window to the rear elevation.

Bedroom Four 9'2" x 9'3" With carpet to flooring, central heating radiator, fitted wardrobe and window to the rear elevation. Bathroom 6'8" x 11'6" Complete with a panelled bath, low flush WC, pedestal sink, central heating radiator, extractor fan and an opaque window to the side elevation.

## Outside

With driveway to the front elevation which in-turn leads to an integral garage. Along with an enclosed garden to the rear with a patio seating area, lawn and fence surround.

IMPORTANT: we would like to inform prospective purchasers that these sales particulars have been prepared as a general guide only. A detailed survey has not been carried out, nor the services, appliances and fittings tested. Room sizes should not be relied upon for furnishing purposes and are approximate. If floor plans are included, they are for guidance only and illustration purposes only and may not be to scale. If there are any important matters likely to affect your decision to buy, please contact us before viewing the property.