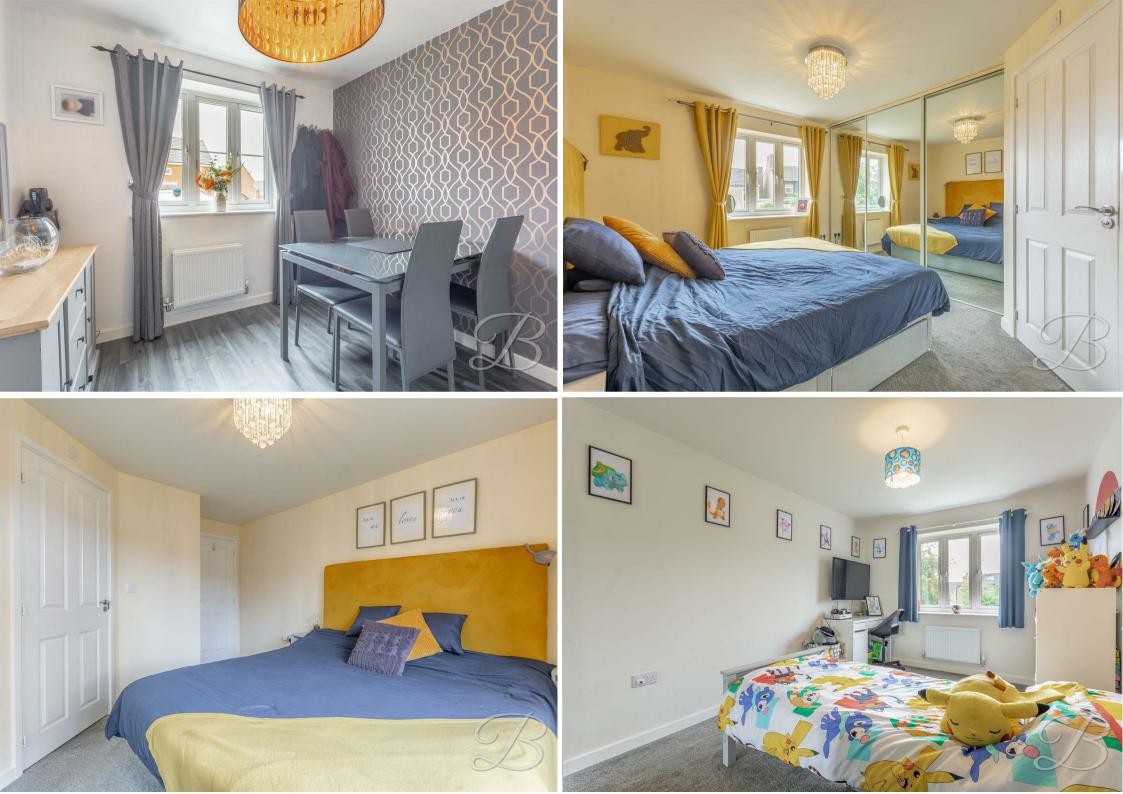

The first floor offers four versatile bedrooms with the added benefit of an en-suite to the master and stylish fitted wardrobes to three of the bedrooms, what's not to love? There is also a family bathroom complete with a panelled bath, pedestal sink and WC.

## WC

Fitted with a low flush WC, pedestal sink, parquet flooring and central heating radiator.

Bedroom One 12'0" x 14'0" With carpet to flooring, central heating radiator, fitted wardrobe, window to the front elevation and access to an en-suite.

En-Suite 4'11" x 8'0" Fitted with an enclosed shower, low

flush WC, pedestal sink and an opaque window to the side elevation.

Bedroom Two 8'11" x 14'0" With carpet to flooring, central heating radiator, fitted wardrobe and window to the front elevation.

Bedroom Three 7'4" x 11'6" With laminate flooring, central heating radiator and window to the rear elevation.

Bedroom Four 9'2" x 9'3" With carpet to flooring, central heating radiator, fitted wardrobe and window to the rear elevation. Bathroom 6'8" x 11'6" Complete with a panelled bath, low flush WC, pedestal sink, central heating radiator, extractor fan and an opaque window to the side elevation.