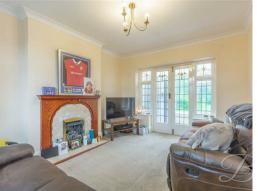

Living Room 10'4" x 12'10"

With carpet to flooring, central heating radiator, feature fireplace, coving, window to the front elevation and double doors leading into the conservatory.

Conservatory 8'0" x 6'0" With carpet to flooring, surrounding windows and door leading out to the garden.

## WC

Fitted with a high flush WC and an opaque window to the side elevation.

Sitting Room 10'4" x 12'10" With feature fireplace, central heating radiator, coving and bay window to the front elevation.

Bedroom One 10'11" x 10'9"
With carpet to flooring, central heating radiator and window to the front elevation.