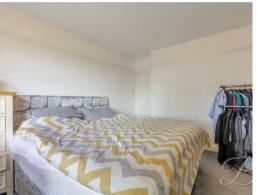

## WC

Fitted with a high flush WC and an opaque window to the side elevation.

Sitting Room 10'4" x 12'10" With feature fireplace, central heating radiator, coving and bay window to the front elevation.

Bedroom One 10'11" x 10'9"
With carpet to flooring, central heating radiator and window to the front elevation.

Bedroom Two 10'4" x 6'5" With carpet to flooring, central heating radiator and window to the rear elevation.

Bedroom Three 10'4" x 6'0"
With carpet to flooring, central heating

radiator and window to the front elevation.