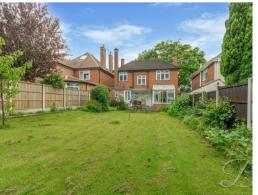

The outside space completes the property wonderfully, with a driveway to the front allowing convenient off-road parking. Not to mention an established garden to the rear that is of a fantastic size with an abundance of room for the whole family to enjoy. Comprised of a maintained lawn, mature trees and fence surround. Love what you see? Call our team today to arrange a viewing!

## Outside

With a driveway to the front elevation providing off-street parking. Along with a spacious garden to the rear which is mainly laid to lawn.

BuckleyBrown Estate Agents
55- 57 Leeming Street | Mansfield | Nottinghamshire | NG18 1ND
t: 01623 633633 | mansfield@buckleybrown.co.uk | www.buckleybrown.co.uk