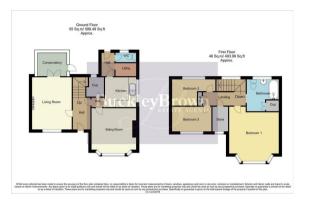

Living Room 10'4" x 12'10"

With carpet to flooring, central heating radiator, feature fireplace, coving, window to the front elevation and double doors leading into the conservatory.

Conservatory 8'0" x 6'0" With carpet to flooring, surrounding windows and door leading out to the garden.

Kitchen 7'9" x 8'0"

Fitted with traditional cabinets and units, work surface, inset sink with a mixer tap above, tiled walls, plumbing for a washing machine, tiled flooring, window to the side elevation and door leading into the inner hallway.

## WC

Fitted with a high flush WC and an opaque window to the side elevation.

Sitting Room 10'4" x 12'10" With feature fireplace, central heating radiator, coving and bay window to the front elevation.

Bedroom One 10'11" x 10'9"
With carpet to flooring, central heating radiator and window to the front elevation.

Bedroom Two 10'4" x 6'5" With carpet to flooring, central heating radiator and window to the rear elevation.

Bedroom Three 10'4" x 6'0"
With carpet to flooring, central heating

radiator and window to the front elevation.

## Bathroom 7'6" x 7'10"

Complete with a panelled bath, pedestal sink, low flush WC, full height tiling, cupboard for additional storage and an opaque window to the rear elevation.

## Outside

With a driveway to the front elevation providing off-street parking. Along with a spacious garden to the rear which is mainly laid to lawn.

BuckleyBrown Estate Agents
55- 57 Leeming Street | Mansfield | Nottinghamshire | NG18 1ND
t: 01623 633633 | mansfield@buckleybrown.co.uk | www.buckleybrown.co.uk