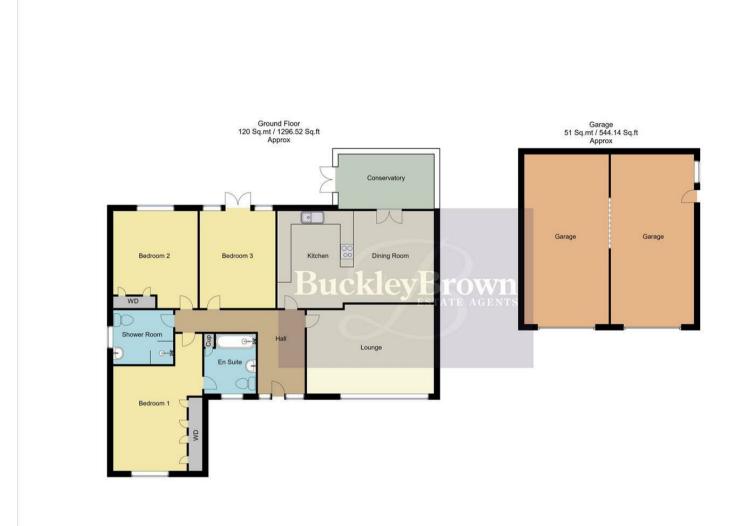

Step across the hall where you'll find three double bedrooms, all of which have been kept to a high standard. The first even benefits from its own fitted wardrobes, offering a fantastic, space saving addition to the property! Let's not forget the stylish ensuite facility. There is also a shower room which completes the floor nicely.

Outside will continue to impress, with a driveway which leads up to the double garage, allowing space for ample off-street parking to the front of the property. Furthermore, there is a spacious and well established garden to the rear with a maintained lawn, patio seating area and fence surround. Just perfect for you to take advantage of in the summer!

## Outside

With a driveway to the front elevation providing off-street parking for added convenience. As well as a double garage allowing an abundance of storage space. There is a spacious and well established garden to the rear with a maintained lawn, patio seating area and fence surround.

Whilst every attempt has been made to ensure the accuracy of the floor plan contained here, no responsibility is taken for incorrect measurements of doors, windows, appliances and room or any error, omission or misstatement. Exterior and interior walls are drawn to scale based on interior measurements. Any figure given is for initial guidance only and should not be relied on as basis of valuation. These plans are for marketing purposes only and should be used as such by any prospective purchase. Specifically no guarantee is given on the total square footage of the property if quoted on this plan.