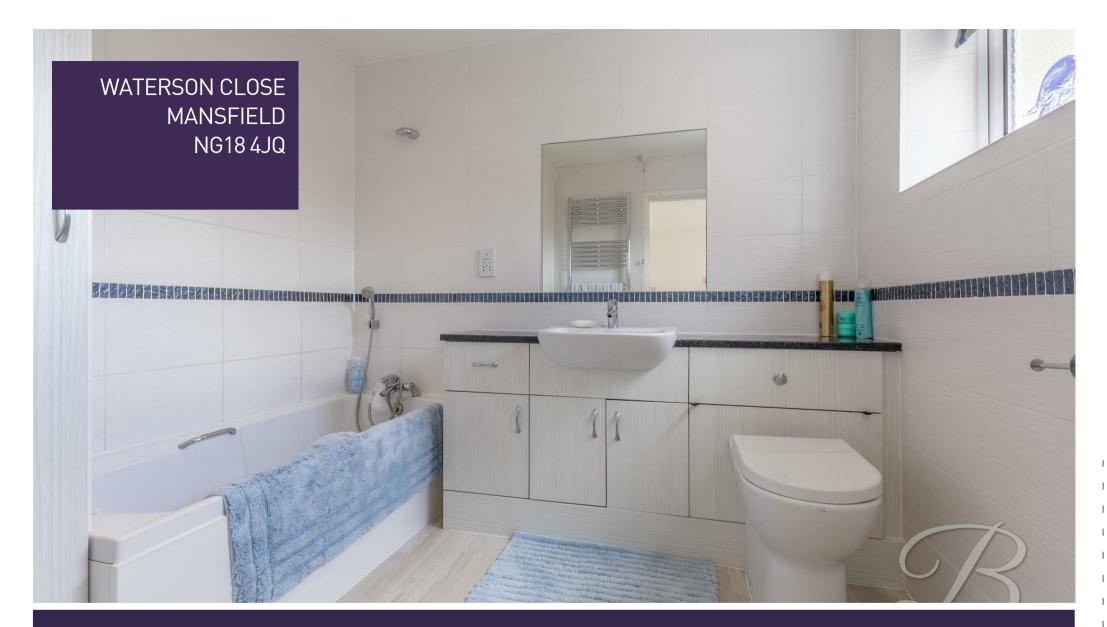

Step across the hall where you'll find three double bedrooms, all of which have been kept to a high standard. The first even benefits from its own fitted wardrobes, offering a fantastic, space saving addition to the property! Let's not forget the stylish ensuite facility. There is also a shower room which completes the floor nicely.

Bedroom One 11'11" x 13'11" With carpet to flooring, central heating radiator, fitted wardrobe, coving, en-suite and window to the front elevation.

En-Suite 6'10" x 8'2"
Fitted with an enclosed shower, low flush WC, bidet, wash hand basin with vanity storage, shaver point, full height tiling and an opaque window to the front elevation.

Shower Room 8'2" x 7'2" Complete with a panelled bath, wash hand basin with vanity storage, low flush WC, and an opaque window to the side elevation.