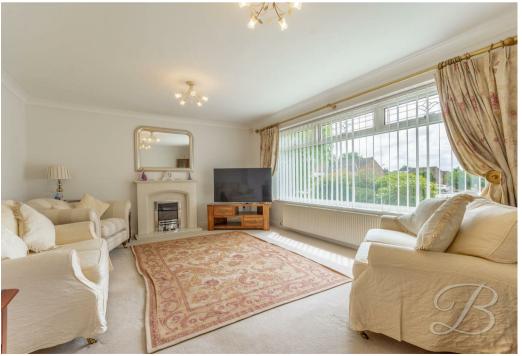

Upon entry, you will be lead nicely to the lounge where you'll find a warm and homely space, complemented with neutral decor and a feature fireplace. Together with a spacious window to the front allowing for an abundance of light to beam in. Step into the kitchen from here where you'll find a range of units and cabinets and integrated appliances. Along with space for all of your essential appliances. Together with a delightful open plan layout which flows seamlessly to the dining area where there is plenty of room for a dining set if you desire! Not to mention a beautiful conservatory with surrounding windows providing a wonderful outlook of the garden.