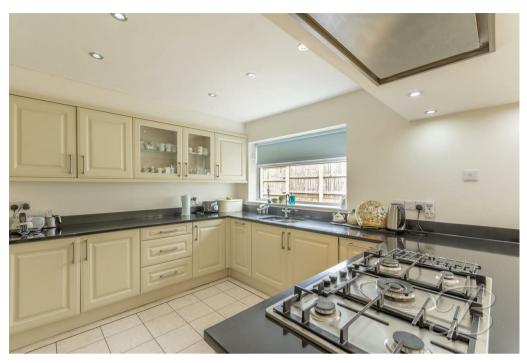

Upon entry, you will be lead nicely to the lounge where you'll find a warm and homely space, complemented with neutral decor and a feature fireplace. Together with a spacious window to the front allowing for an abundance of light to beam in. Step into the kitchen from here where you'll find a range of units and cabinets and integrated appliances. Along with space for all of your essential appliances. Together with a delightful open plan layout which flows seamlessly to the dining area where there is plenty of room for a dining set if you desire! Not to mention a beautiful conservatory with surrounding windows providing a wonderful outlook of the garden.

Kitchen 21'3" x 9'2"
Fitted with neutral wall and base units, work surface, inset sink with a mixer tap above, gas hob, integrated oven and microwave. Together with an inset sink with a mixer tap above, extractor fan, down lights, tiled flooring and down lights. As well as a window to the rear elevation.