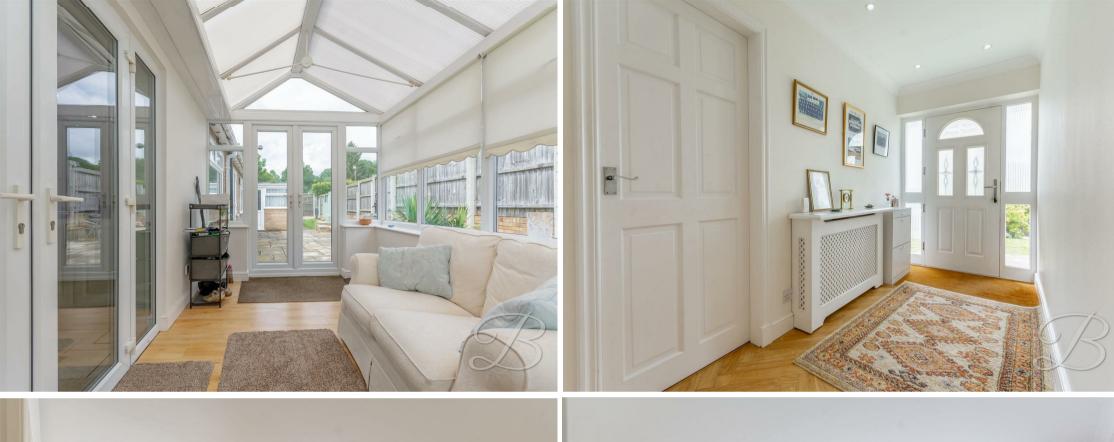

Step across the hall where you'll find three double bedrooms, all of which have been kept to a high standard. The first even benefits from its own fitted wardrobes, offering a fantastic, space saving addition to the property! Let's not forget the stylish ensuite facility. There is also a shower room which completes the floor nicely.

Bedroom One 11'11" x 13'11" With carpet to flooring, central heating radiator, fitted wardrobe, coving, en-suite and window to the front elevation.

En-Suite 6'10" x 8'2"
Fitted with an enclosed shower, low flush WC, bidet, wash hand basin with vanity storage, shaver point, full height tiling and an opaque window to the front elevation.

Bedroom Two 11'4" x 12'8" With carpet to flooring, central heating radiator, coving, fitted wardrobe and window to the rear elevation.

Bedroom Three 10'0" x 12'8" With carpet to flooring, central heating radiator, coving and French doors leading outside.