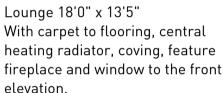

Upon entry, you will be lead nicely to the lounge where you'll find a warm and homely space, complemented with neutral decor and a feature fireplace. Together with a spacious window to the front allowing for an abundance of light to beam in. Step into the kitchen from here where you'll find a range of units and cabinets and integrated appliances. Along with space for all of your essential appliances. Together with a delightful open plan layout which flows seamlessly to the dining area where there is plenty of room for a dining set if you desire! Not to mention a beautiful conservatory with surrounding windows providing a wonderful outlook of the garden.

Dining Room 10'8" x 9'2" With tiled flooring, central heating radiator, down lights and French doors leading outside.

Conservatory 13'0" x 7'6"
With laminate flooring, surrounding windows and French doors leading out to the garden.