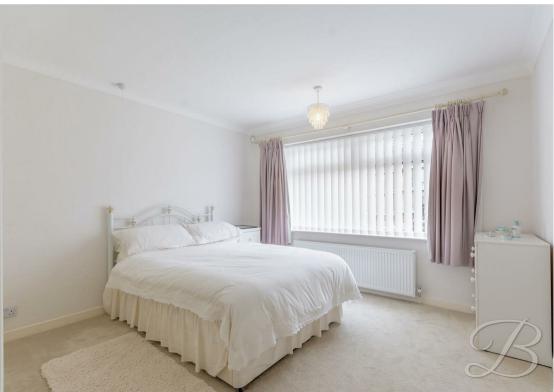

Step across the hall where you'll find three double bedrooms, all of which have been kept to a high standard. The first even benefits from its own fitted wardrobes, offering a fantastic, space saving addition to the property! Let's not forget the stylish ensuite facility. There is also a shower room which completes the floor nicely.

Bedroom One 11'11" x 13'11" With carpet to flooring, central heating radiator, fitted wardrobe, coving, en-suite and window to the front elevation.

En-Suite 6'10" x 8'2"
Fitted with an enclosed shower, low flush WC, bidet, wash hand basin with vanity storage, shaver point, full height tiling and an opaque window to the front elevation.

Bedroom Two 11'4" x 12'8" With carpet to flooring, central heating radiator, coving, fitted wardrobe and window to the rear elevation.

Bedroom Three 10'0" x 12'8" With carpet to flooring, central heating radiator, coving and French doors leading outside.