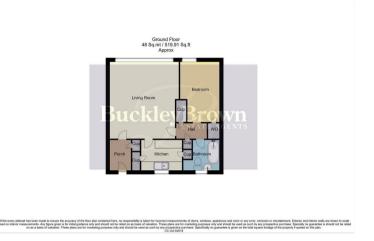

Don't miss the chance to make this charming flat your new home!

Living Room 10'8" x 15'4" With laminate flooring, two central heating radiators and window.

Kitchen 8'7" x 5'9"

Fitted with cabinets and units, work surface, gas hob, inset sink with a mixer tap above, space for a cooker and window flowing in ample natural parking for one vehicle. light.

Bedroom 10'6" x 16'2" With carpet to flooring, central heating radiator, storage cupboard and window

Bathroom 6'0" x 5'9" Fitted with a low flush WC, panelled bath, pedestal sink, tiling, central heating radiator and opague window.

Outside With carpark providing off-street

BuckleyBrown Estate Agents 55-57 Leeming Street | Mansfield | Nottinghamshire | NG18 1ND t: 01623 633633 | mansfield@buckleybrown.co.uk | www.buckleybrown.co.uk