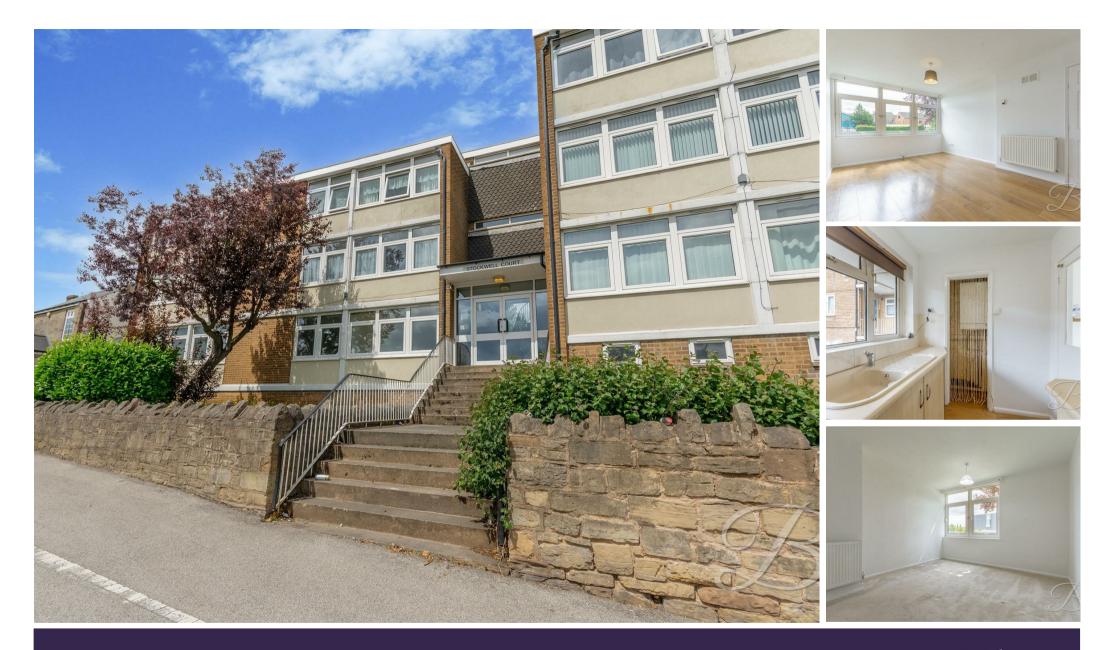

## STOCKWELL COURT I MANSFIELD I NG18 5QQ

MAKE A MOVE!...This ground floor, one bedroom flat presents a wonderful opportunity for any first time buyers, or business professionals looking for a delightful living space to call their own. Situated in Mansfield with transport links and a range of amenities right on your doorstep, making everyday living a breeze! Additionally, this property presents a designated parking space to the side for added convenience.

Don't miss the chance to make this charming flat your new home!

Living Room 10'8" x 15'4" With laminate flooring, two central heating radiators and window.

Kitchen 8'7" x 5'9"

Fitted with cabinets and units, work surface, gas hob, inset sink with a mixer tap above, space for a cooker and window flowing in ample natural parking for one vehicle. light.

Bedroom 10'6" x 16'2" With carpet to flooring, central heating radiator, storage cupboard and window

Bathroom 6'0" x 5'9" Fitted with a low flush WC, panelled bath, pedestal sink, tiling, central heating radiator and opague window.

Outside With carpark providing off-street

BuckleyBrown Estate Agents 55-57 Leeming Street | Mansfield | Nottinghamshire | NG18 1ND t: 01623 633633 | mansfield@buckleybrown.co.uk | www.buckleybrown.co.uk