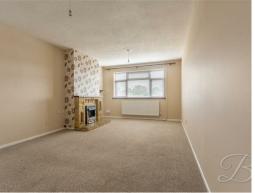

Lounge 11'0" x 18'6"
With carpet to flooring, feature fireplace, central heating radiator and window to the front elevation.

Kitchen 8'9" x 9'0"

Fitted with shaker style cabinets and units, work surface, stainless steel inset sink with a mixer tap above, gas hob, induction fan, integrated oven and tiled walls. Along with an opaque window to the front elevation.