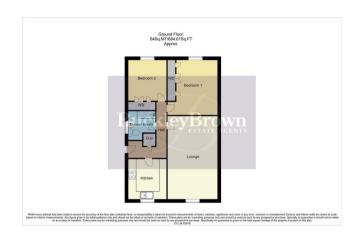

Lounge 11'0" x 18'6"
With carpet to flooring, feature fireplace, central heating radiator and window to the front elevation.

Kitchen 8'9" x 9'0"

Fitted with shaker style cabinets and units, work surface, stainless steel inset sink with a mixer tap above, gas hob, induction fan, integrated oven and tiled walls. Along with an opaque window to the front elevation.

Bedroom One 11'0" x 11'5"
With carpet to flooring, central heating radiator, fitted wardrobe and window to the rear elevation.

Bedroom Two 8'10" x 9'11" With carpet to flooring, central heating radiator, fitted wardrobe and window to the rear elevation.

Shower Room 6'1" x 6'6"
Fitted with a walk-in shower,
wash hand basin, low flush WC,
full height tiling and an opaque
window to the side elevation.