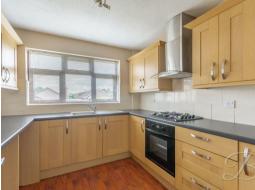

Lounge 11'0" x 18'6"
With carpet to flooring, feature fireplace, central heating radiator and window to the front elevation.

Kitchen 8'9" x 9'0"

Fitted with shaker style cabinets and units, work surface, stainless steel inset sink with a mixer tap above, gas hob, induction fan, integrated oven and tiled walls. Along with an opaque window to the front elevation.